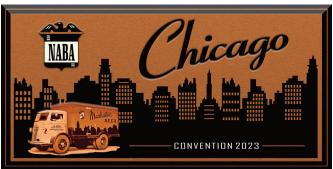

## Get this FREE TOC!

NABA members who register online by May 15 at www.nababrew.com or via this Registration Form will receive this beautiful commemorative TOC sign FREE.

This TOC draws its inspiration from the iconic copper and black colors and Chicago Skyline theme used in graphics for the Manhattan Brewing Co. of Chicago, IL in the second half of the 1930s. The TOC's design is by NABA Creative Director Barry Travis.