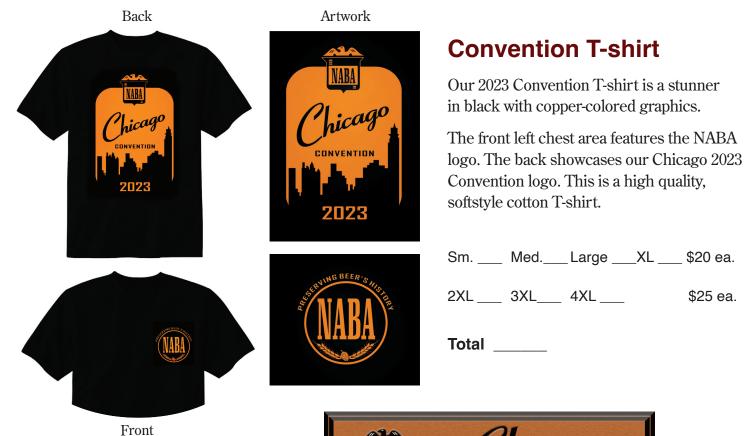

## 2023 Convention T-shirt Order Form

ALL ORDERS MUST BE RECEIVED BY MAY 15, 2023

## ALL ORDERS MUST BE RECEIVED BY May 15, 2023

T-shirts must be pre-ordered and pre-paid and are for pick up at Convention only. Sorry, no shipping.