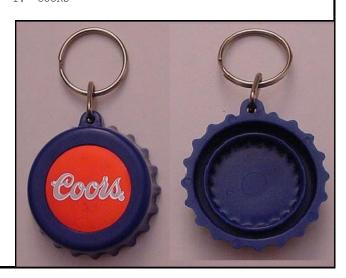

P-176
THREE BLADE KNIFE/CORKSCREW/
CAP LIFTER BLADE/TWO KNIFE BLADES
SQUARE KNIFE WITH TOOL ON EACH SIDE
DON WILLIAMS

1. BUD LIGHT AIR FORCE

Q-88
TWIST OFF CAP LIFTER/BOTTLE CAP SHAPED
1 13/16"
JOHN STANLEY

1. COORS