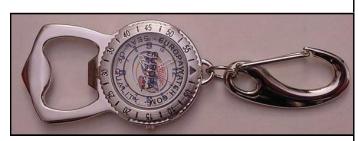

#### STEVE ARMSTRONG

 BIG SKY BREWING CO. MISSOULA -MT- WE MAKE WATER FUN

N-130 CAP LIFTER/WATCH MARKED "EUROPA WATCH COM QUALITY WATCHES SINCE 1982 JAPANESE MOVEMENT"

> 5 1/8" JOHN STANLEY

1. MILLER LITE TRUE PILSENER BEER (IN LOGO)