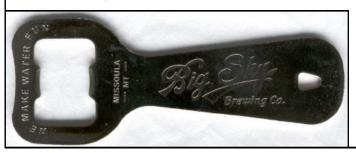

#### STEVE ARMSTRONG

 BIG SKY BREWING CO. MISSOULA -MT- WE MAKE WATER FUN

N-130 CAP LIFTER/WATCH MARKED "EUROPA WATCH COM QUALITY WATCHES SINCE 1982 JAPANESE MOVEMENT"

> 5 1/8" JOHN STANLEY

1. MILLER LITE TRUE PILSENER BEER (IN LOGO)