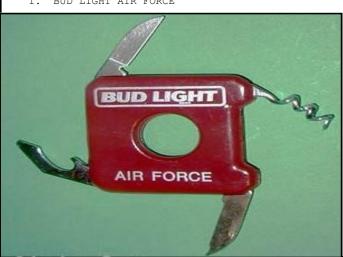

P-176
THREE BLADE KNIFE/CORKSCREW/
CAP LIFTER BLADE/TWO KNIFE BLADES
SQUARE KNIFE WITH TOOL ON EACH SIDE
DON WILLIAMS

1. BUD LIGHT AIR FORCE

Q-88
TWIST OFF CAP LIFTER/BOTTLE CAP SHAPED
1 13/16"
JOHN STANLEY