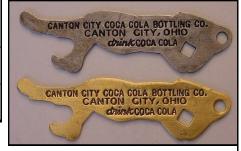

Like the "A"s, lots of good "B"s were sold including beer and soda. I really wanted the B-5-UL Wagener and even though the Mike sounded the horn, I prevailed at \$103.50. saw some medium range openers sell but nothing too ex-The B-14 Coca-Cola Bottling Works from Bloomington, In. set a record for a B-14 Coca-Cola realizing \$87.99. The same ad had sold for \$76 back in April and generally Coca-Cola B-14s go for \$10-\$40 with ones with towns being on the high end. Coca-Cola openers with "Bottling Works" instead of "Bottling Co." also tend to do better in price. A very nice selection of "B-18"s, "B-19"s and "B-21"s were offered. Obviously "Reisch Beer" openers are very desirable as the B-18-217 brought \$76.00. Openers from this brewery always seems to bring good money. A non-beer B-45 from Salt Lake City had several corkscrew bidding and finally sold for \$121.50. It seems like all