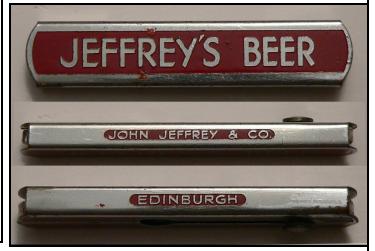

Above is an A-13-33 Bradford and Harold loved his car figurals. He had over 250 different car ads either A-13s or A-52s. If it had PA. advertising Harold wanted it. Right is a M-3 slider opener and Harold again had an awesome collection in this category. This foreign Jeffrey's slider is the toughest slider I own (3 ad sides shown). Below is one of the first openers Harold ever traded me in 1994. I visited Boots and him for the first time and he knew I liked Pepsi items. He said it was from a nearby town but traded it to me even though it was from Pa. I still remember Boots welcoming me in the front door and I asked her where the beer stuff was. She said that junk is down in the basement with Harold. She always joked about his hobby. Among other things Harold collected were those C-49 "Speed" openers. Every year he sent in 5-10 C-49 New Additions. Harold, thank you for a lot of great memories.