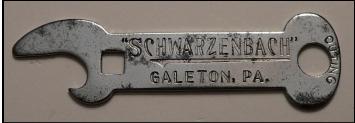

Harold loved his Pennsylvania "B"s. One of his JFO convention displays was for "Bees" from PA. Above is a B-22-79 Schwarzenbach (it is a tough one).