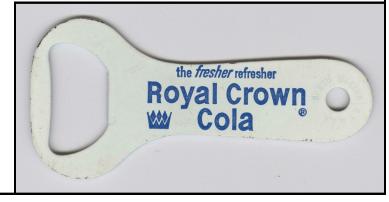

Has anyone seen or own a C-17 made by the Ro-Loc process (steel opener painted white on one side with ad in blue paint)? Soda ad is for Royal Crown Cola (opener at right).

JANUARY 2012 ADDITIONS & CORRECTIONS TO 2011 HANDBOOK (COPYRIGHT JANUARY 2012 JOHN STANLEY)