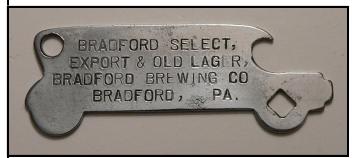

Above is an A-13-33 Bradford and Harold loved his car figurals. He had over 250 different car ads either A-13s or A-52s. If it had PA. advertising Harold wanted it. Right is a M-3 slider opener and Harold again had an awesome collection in this category. This foreign Jeffrey's slider is the toughest slider I own (3 ad sides shown). Below is one of the first openers Harold ever traded me in 1994. I visited Boots and him for the first time and he knew I liked Pepsi items. He said it was from a nearby town but traded it to me even though it was from Pa. I still remember Boots welcoming me in the front door and I asked her where the beer stuff was. She said that junk is down in the basement with Harold. She always joked about his hobby. Among other things Harold collected were those C-49 "Speed" openers. Every year he sent in 5-10 C-49 New Additions. Harold, thank you for a lot of great memories.