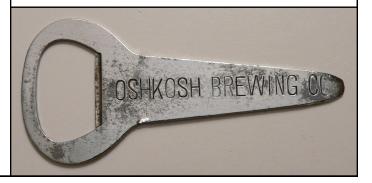

C-39

- 5. OSHKOSH BREWING CO. / PAT. FEB. 6, 1894 C-45
- 51. HAT TRICK BREWING (PIC OF HOCKEY STICK) (ST LOUIS MO MICRO) (BLACK & BROWN ON STEEL)

  C-49
- 127. ALASKAN BREWING CO. (MOUNTAIN SCENE) (RED ON VARIOUS COLORS ON STEEL)