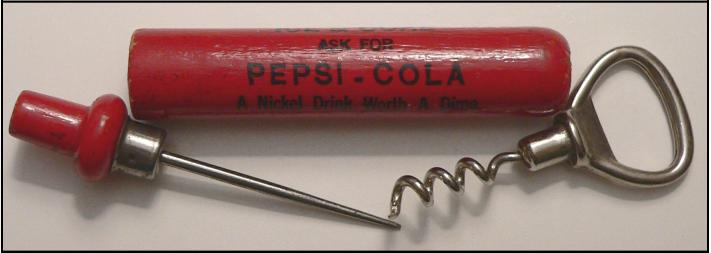

Has anyone seen or own a C-17 made by the Ro-Loc process (steel opener painted white on one side with ad in blue paint)? Soda ad is for Royal Crown Cola (opener at right).

JANUARY 2012 ADDITIONS & CORRECTIONS TO 2011 HANDBOOK (COPYRIGHT JANUARY 2012 JOHN STANLEY)