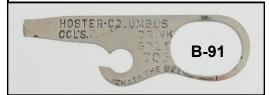

(SILVER ON BLACK)

B-91

CAP LIFTER/SCREWDRIVER/KEY RING

(SEE B-28)

3"

JOHN STANLEY

HOSTER-COLUMBUS COL'S, O. DRINK GOLD TOP "THAT'S THE BEER

B-92