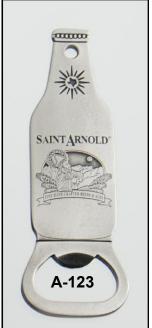

A-123 BOTTLE

CAP LIFTER

3 5/8"

JOHN STANLEY 1. SAINT ARNOLD (PIC OF SAINT) FINE CRAFTED

BEERS & ALES (OM BODY) (PIC OF TEXAS LOGO) (ON NECK LABEL) / MADE IN CANADA

A-124 TROUT

CAP LIFTER

6 5/8"