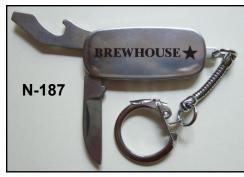

N-187

DOUBLE BLADE KNIFE

CAP LIFTER-SCREWDRIVER BLADE/PEN BLADE 1 15/16"

TODD BARNES/DARVIN STILWELL

BREWHOUSE \*

N-188

TWO CAP LIFTERS/BOTTLE STOPPER

2 3/8" CLOSED