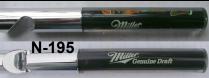

1. SIERRA NEVADA BREWING CO. SIERRA NEVADA (IN LOGO) NOT FOR CLIMBING (PIC OF BOTTLE CAP) (NI LOGO) (PIC OF BOTTLE CAP) PATENT PENDING CHINA

N-195

CAP LIFTER/STICK

(SEE N-76)

4 1/4" MIKE KREJCI

1. MILLER GENUINE DRAFT (MILLER G D BOTTLE)

0-1

11. WALTER BREWING CO. EAU CLAIRE, WISC.

0-2

- 30. HAMM'S BEER (PIC OF HAMM'S BEAR) FROM THE LAND OF SKY BLUE WATERS
- 31. HYDE PARK TRUE LAGER BEER (IN SHIELD LOGO)
- 32. THE LARGAY BREWING CO., INC. WATERBURY, CONN. RED FOX (PIC OF FOX SERVING BOTTLE OF BEER WITH TWO GLASSES) ALE