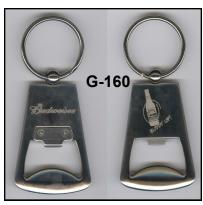

```
G-99
                                                                             G-165
    BRIDGEPORT BREWING (GRAY ON RED)
17.
                                                                           CAP LIFTER
    SHINER BEERS (BLACK ON GOLD)
18.
                                                                            2 3/8"
                                                                          MIKE KREJCI
                     G-101
    (LOGO) UPLAND BREWING CO. / DRINK LOCAL
                                                       1. GEORGE KILLIANS IRSH RED (PIC OF HORSEHEAD)
     (BLOOMINGTON IN MICRO) (WHITE ON GREEN)
                                                            EST'D. 1864
                     G-106
                                                                             G-166
2. HOFBRAU ORIGINAL HB LOGO (BUILDING SCENE) (ON
                                                                          CAP LIFTER
    BODY LABEL) (HB LOGO HOFBRAU MUNCHEN ON NECK
                                                                            3 1/4"
    LABEL) (MAGNET ON BACK)
                                                                         JOHN STANLEY
 3. RED TAIL ALE BREWED & BOTTLED BY MENDOCINO
                                                        1. MAGIC HAT (#9)
    BREWING CO. HOPLAND, CA (ON BODY LABEL) (EAGLE
                                                                             G-167
    LOGO ON NECK LABEL)
                                                                          CAP LIFTER
 4. SINCE 1828 YUENGLING ORIGINAL BLACK & TAN
                                                                            2 5/8"
    AMERICA'S OLDEST BREWERY (ON BODY LABEL)
                                                                        JOHN CARTWRIGHT
    YUENGLING (ON NECK LABEL)
                                                        1. NINKASI BREWERY EUGENE, OREGON (N LOGO) BEER
                     G-116
                                                            IS LOVE / NINKASI BREWERY EUGENE, OREGON (N
2. BEMIDJI BREWING
                                                            TOGO)
                     G-125
                                                                             G-168
2. TRUMER PILS
                                                                           CAP LIFTER
                     G-144
                                                                           (SEE G-83)
 4. MAD CROW (PIC OF RED CROW) BREWERY & GRILL 941
                                                                            3 1/2"
     -954-2337
                                                                          MIKE KREJCI
    MILLER LITE (IN LOGO) DETROIT TIGERS BDA/MLBP
                                                        1. BREWERY OMMEGANG / SAME
    2011
                                                                             G-169
                     G-152
                                                                           CAP LIFTER
 2. GRITTY'S (IN LOGO) MAINE'S ORIGINAL BREWPUB
                                                                            2 5/16"
                                                                    MIKE KREJCI/ART SANTEN
                     G-154
10. BUD LIGHT (C-LOGO) (PIC OF FOOTBALL ON GRASS)
                                                        1. OTTER CREEK BREWING (O B C LOGO) MIDDLEBURY,
                     G-158
                                                            VT. / SAME
                   CAP LIFTER
                                                                             G-170
                                                                   CAP LIFTER/BOTTLE SHAPED
                     3 1/4"
    TODD BARNES/JOHN CARTWRIGHT/BRIAN COOLEY
                                                                            2 5/8"
 1. ALESMITH (PIC OF BEER ON ANVIL) BREWING COM-
                                                                          MIKE KREJCI
     PANY
                                                            SAMUEL ADAMS BOSTON LAGER
                     G-159
                                                                             G-171
                   CAP LIFTER
                                                                           CAP LIFTER
                     3 1/4"
                                                                            2 5/16"
    JOHN CARTWRIGHT/MIKE KREJCI/JOHN STANLEY
                                                                    BEN HOFFMAN/MIKE KREJCI
 1. ANGEL CITY BREWERY (PIC OF BUILDING & HALO)
                                                        1. SPRECHER BREWING CO., INC. (LOGO) ESTABLISHED
    ANGELCITYBREWERY.COM / SAME
                                                            IN MILWAUKEE-1985 / ESTABLISHED 1985 PROUDLY
                     G-160
                                                            BREWING FOR 25 YEARS!
                   CAP LIFTER
                                                                             G-172
                     2 3/8"
                                                                           CAP LIFTER
                  MIKE KREJCI
                                                                            2 5/8"
 1. BUDWEISER / (PIC OF BOTTLE) BUDDY UP!
                                                                         PAT STAMBAUGH
                                                        1. SUMMIT (LOGO BREWING CO. EST. 1986 ST. PAUL,
                     G-161
                   CAP LIFTER
                                                            MINN. / SAME
                     2 1/8"
                                                                             G-173
                JOHN CARTWRIGHT
                                                                          CAP LIFTER
   CISCO BREWERS NANTUCKET, MA (508)325-5929 /
                                                                              3"
     (LOGO)
                                                                   TODD BARNES/BRIAN COOLEY
                     G-162
                                                        1. TWO BROTHERS BREWING CO. (PIC OF GLASS) /
                   CAP LIFTER
                                                            SAME
                     2 5/8"
                                                                             G-174
                  MIKE KREJCI
                                                                           CAP LIFTER
 1. COORS / LOGO
                                                                            2 3/8"
                     G-163
                                                                          TODD BARNES
                                                        1. UINTA BREWING CO. (LOGO) EARTH, WIND AND
                   CAP LIFTER
            MARKED "(LOGO) PD CHINA"
                                                            BEER / SAME
                    2 11/16"
                                                                             G-175
    TODD BARNES/JOHN CARTWRIGHT/BRIAN COOLEY
                                                                          CAP LIFTER
    GREEN FLASH BREWING CO. (PIC OF SUN) SAN
                                                                            3 1/4"
                                                                        JOHN CARTWRIGHT
    DIEGO, CALIFORNIA
                     G-164
                                                           WIDMER (W LOGO) BROTHERS PORTLAND, OR / PORT-
                   CAP LIFTER
                                                            LAND TIMBERS (T LOGO) PORTLAND, OR
                                                                              H-2
                  THICK STEEL
                                                      230. DICK & BROS. QUINCY, ILL. NEARO (RIGHT-HANDED)
                     2 1/2"
                JOHN CARTWRIGHT
                                                                              I-6
 1. HANGAR 24 (PIC OF AIRPLANE) CRAFT BREWERY
                                                      100.
                                                            CHURCH KEY CAN CO. (LOGO) IT'S WORTH THE EF-
    REDLANDS, CA / H*24 HANGAR 24 CRAFT BREWERY
                                                            FORT
     HANGAR24BREWERY.COM
                                                                              I-15
```