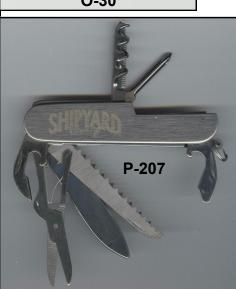

MARKED "PULLTAP'S PATENT"

TODD BARNES

1. BOULEVARD (GOLD ON BLACK) (GOLD ON GREEN) (GOLD ON BURGUNDY)

P-207

ELEVEN BLADE KNIFE/CORKSCREW/

LIFTER-CAN OPENER BLADE/MASTER BLADE/ SCISSORS BLADE/SAW BLADE/FISHER SCALER BLADE/ PHILLIPS SCREWDRIVER BLADE/

NAIL CLEANING BLADE/PUNCH BLADE/PUNCH BLADE METAL HANDLES

MASTER BLADE MARKED "ESP K&R ASI #63770 / STAINLESS ROSTFREI"

MIKE KREJCI

1. SHIPYARD BREWING CO.

Q-10

- 57. BUD LIGHT BEER (IN LOGO) THE BEST...TASTE IT!
- 58. BUD LIGHT BRING OUT YOUR BEST.
- 59. HEY GIMME AN I-C-LIGHT NATURALLY BREWED I-C LIGHT