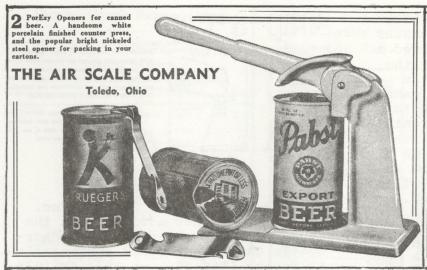

K-5 CORRECTIONS

4. MILLER HIGH LIFE (METAL TAG ON BROWN SPOTTED ON WHITE BASE)

HEAVY PORCELAIN BAR MOUNT

MARKED ON BRASS TAG "MANUFACTURED BY

THE AIR SCALE COMPANY TOLEDO, OHIO, U.S.A." 7 3/4"

JOHN STANLEY

1. PABST (EMBOSSED ON HANDLE) PABST (SILKSCREENED ON BASE)

L-14

49. WATER STREET BREWERY MILWAUKEE \* WI DELAFIELD \* WI (PIC OF BREWERY BUILDING) WATER STREET BREWERY (ON NECK)

CAP LIFTER/PLASTIC BOTTLE