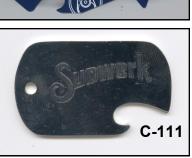

JOHN STANLEY

1. (MOAB UT BREWERY LOGO)

C-110

CAP LIFTER

3 5/16"

TODD BARNES/BRIAN COOLEY

 MOTHER EARTH BREW CO. (IN M E LOGO) MOTHERE-ARTHBREW.COM (WHITE ON BLUE)

C-111

CAP LIFTER

2"

JOHN CARTWRIGHT

1. SUDWERK (DAVIS CA MICRO)

D-22

2. VOIGT'S NURISHIN MALT AND RHEINGOLD

E-4

- 401. HULL'S CREAM ALE / STAEHLY'S BOTTLING WORKS
- 402. KENT BREWING COMPANY WEST WARWICK, R. I. / SAME