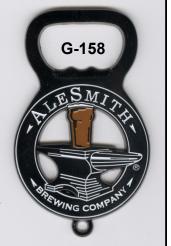

```
G-99
                                                                             G-165
    BRIDGEPORT BREWING (GRAY ON RED)
17.
                                                                           CAP LIFTER
    SHINER BEERS (BLACK ON GOLD)
18.
                                                                            2 3/8"
                                                                          MIKE KREJCI
                     G-101
    (LOGO) UPLAND BREWING CO. / DRINK LOCAL
                                                       1. GEORGE KILLIANS IRSH RED (PIC OF HORSEHEAD)
     (BLOOMINGTON IN MICRO) (WHITE ON GREEN)
                                                            EST'D. 1864
                     G-106
                                                                             G-166
2. HOFBRAU ORIGINAL HB LOGO (BUILDING SCENE) (ON
                                                                          CAP LIFTER
    BODY LABEL) (HB LOGO HOFBRAU MUNCHEN ON NECK
                                                                            3 1/4"
    LABEL) (MAGNET ON BACK)
                                                                         JOHN STANLEY
 3. RED TAIL ALE BREWED & BOTTLED BY MENDOCINO
                                                        1. MAGIC HAT (#9)
    BREWING CO. HOPLAND, CA (ON BODY LABEL) (EAGLE
                                                                             G-167
    LOGO ON NECK LABEL)
                                                                          CAP LIFTER
 4. SINCE 1828 YUENGLING ORIGINAL BLACK & TAN
                                                                            2 5/8"
    AMERICA'S OLDEST BREWERY (ON BODY LABEL)
                                                                        JOHN CARTWRIGHT
    YUENGLING (ON NECK LABEL)
                                                        1. NINKASI BREWERY EUGENE, OREGON (N LOGO) BEER
                     G-116
                                                            IS LOVE / NINKASI BREWERY EUGENE, OREGON (N
2. BEMIDJI BREWING
                                                            TOGO)
                     G-125
                                                                             G-168
2. TRUMER PILS
                                                                           CAP LIFTER
                     G-144
                                                                           (SEE G-83)
 4. MAD CROW (PIC OF RED CROW) BREWERY & GRILL 941
                                                                            3 1/2"
     -954-2337
                                                                          MIKE KREJCI
    MILLER LITE (IN LOGO) DETROIT TIGERS BDA/MLBP
                                                        1. BREWERY OMMEGANG / SAME
    2011
                                                                             G-169
                     G-152
                                                                           CAP LIFTER
 2. GRITTY'S (IN LOGO) MAINE'S ORIGINAL BREWPUB
                                                                            2 5/16"
                                                                    MIKE KREJCI/ART SANTEN
                     G-154
10. BUD LIGHT (C-LOGO) (PIC OF FOOTBALL ON GRASS)
                                                        1. OTTER CREEK BREWING (O B C LOGO) MIDDLEBURY,
                     G-158
                                                            VT. / SAME
                   CAP LIFTER
                                                                             G-170
                                                                   CAP LIFTER/BOTTLE SHAPED
                     3 1/4"
    TODD BARNES/JOHN CARTWRIGHT/BRIAN COOLEY
                                                                            2 5/8"
 1. ALESMITH (PIC OF BEER ON ANVIL) BREWING COM-
                                                                          MIKE KREJCI
     PANY
                                                            SAMUEL ADAMS BOSTON LAGER
                     G-159
                                                                             G-171
                   CAP LIFTER
                                                                           CAP LIFTER
                     3 1/4"
                                                                            2 5/16"
    JOHN CARTWRIGHT/MIKE KREJCI/JOHN STANLEY
                                                                    BEN HOFFMAN/MIKE KREJCI
 1. ANGEL CITY BREWERY (PIC OF BUILDING & HALO)
                                                        1. SPRECHER BREWING CO., INC. (LOGO) ESTABLISHED
    ANGELCITYBREWERY.COM / SAME
                                                            IN MILWAUKEE-1985 / ESTABLISHED 1985 PROUDLY
                     G-160
                                                            BREWING FOR 25 YEARS!
                   CAP LIFTER
                                                                             G-172
                     2 3/8"
                                                                           CAP LIFTER
                  MIKE KREJCI
                                                                            2 5/8"
 1. BUDWEISER / (PIC OF BOTTLE) BUDDY UP!
                                                                         PAT STAMBAUGH
                                                        1. SUMMIT (LOGO BREWING CO. EST. 1986 ST. PAUL,
                     G-161
                   CAP LIFTER
                                                            MINN. / SAME
                     2 1/8"
                                                                             G-173
                JOHN CARTWRIGHT
                                                                          CAP LIFTER
   CISCO BREWERS NANTUCKET, MA (508)325-5929 /
                                                                              3"
     (LOGO)
                                                                   TODD BARNES/BRIAN COOLEY
                     G-162
                                                        1. TWO BROTHERS BREWING CO. (PIC OF GLASS) /
                   CAP LIFTER
                                                            SAME
                     2 5/8"
                                                                             G-174
                  MIKE KREJCI
                                                                           CAP LIFTER
 1. COORS / LOGO
                                                                            2 3/8"
                     G-163
                                                                          TODD BARNES
                                                        1. UINTA BREWING CO. (LOGO) EARTH, WIND AND
                   CAP LIFTER
            MARKED "(LOGO) PD CHINA"
                                                            BEER / SAME
                    2 11/16"
                                                                             G-175
    TODD BARNES/JOHN CARTWRIGHT/BRIAN COOLEY
                                                                          CAP LIFTER
    GREEN FLASH BREWING CO. (PIC OF SUN) SAN
                                                                            3 1/4"
                                                                        JOHN CARTWRIGHT
    DIEGO, CALIFORNIA
                     G-164
                                                           WIDMER (W LOGO) BROTHERS PORTLAND, OR / PORT-
                   CAP LIFTER
                                                            LAND TIMBERS (T LOGO) PORTLAND, OR
                                                                              H-2
                  THICK STEEL
                                                      230. DICK & BROS. QUINCY, ILL. NEARO (RIGHT-HANDED)
                     2 1/2"
                JOHN CARTWRIGHT
                                                                              I-6
 1. HANGAR 24 (PIC OF AIRPLANE) CRAFT BREWERY
                                                      100.
                                                            CHURCH KEY CAN CO. (LOGO) IT'S WORTH THE EF-
    REDLANDS, CA / H*24 HANGAR 24 CRAFT BREWERY
                                                            FORT
     HANGAR24BREWERY.COM
                                                                              I-15
```