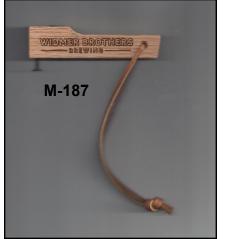

M-187

CAP LIFTER/WOODEN HANDLE

4 1/4"

JOHN CARTWRIGHT

1. WIDMER BROTHERS BREWING

- 12. GRAIN BELT DIST. CO. BUD ANDREWS
- N-9 56. STONEY'S "AMERICA'S BEST BEER" SMITHTON, PA. N-27
- 31. TO A SHARP FRIEND FROM THE BREWERS OF HOLIDAY AND GARTENBRAU BEER THE FRIENDLY FOLKS IN PO-
- 32. SCHLITZ (IN BOX LOGO) COMPLIMENTS A & G DIS-TRIBUTING CO. PALMER & WALT DECORAH, IOWA N-35
- 23. CITY CLUB SALES CO. NORFOLK NEBR. / COMPLI-MENTS OF F. L.ABEL