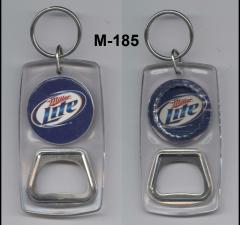

JOHN CARTWRIGHT

1. FIRESTONE WALKER BREWING COMPANY

M-185

CAP LIFTER/LUGGAGE TAG

TWIST-OFF CAP LIFTER IN HANDLE (SEE M-90, 114) 3 3/8"

ART SANTEN

1. MILLER LITE (IN LOGO) / SAME

M-186