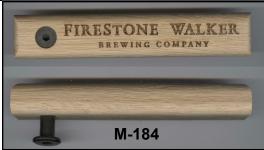

M-183

CAP LIFTER

2"

JOHN STANLEY

1. EPIC BREWING (IN LOGO) EPIC BREWING CO. SALT LAKE CITY, UT (WHITE ON GRAY)

M-184

CAP LIFTER/WOODEN HANDLE

5 1/2"

JOHN CARTWRIGHT

1. FIRESTONE WALKER BREWING COMPANY

M-185

CAP LIFTER/LUGGAGE TAG

TWIST-OFF CAP LIFTER IN HANDLE (SEE M-90, 114) 3 3/8"

ART SANTEN

1. MILLER LITE (IN LOGO) / SAME

M-186