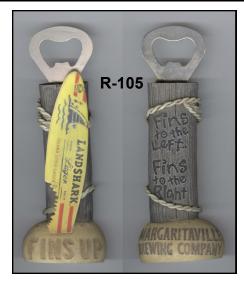

### JUST FOR OPENERS OCT 2012-JAN 2013 ISSUE #136

BUD (C LOGO) LIGHT MARCH TO THE CHAMPIONSHIP (IN LOGO) (BLUE ON TAN) R-99 BELT CLIP/CAP LIFTER 4 1/4" ART SANTEN BUD (C LOGO) (WHITE ON BLUE) R-100 CHA CHA/CAP LIFTER (SEE R-45) 4 1/4" MIKE KREJCI BUD (C LOGO) LIGHT R-101 LIFE PRESERVER/CAP LIFTER 2 3/4" MIKE KREJCI (C LOGO) BUD LIGHT (C LOGO) BUD LIGHT R-102 SANDAL/CAP LIFTER METAL BOTTOM (SEE R-89) 5 1/8" MIKE KREJCI (C LOGO) BUD LIGHT R-103 CHAIN/CAP LIFTER HEAVY METAL 4 1/2" TO 5 3/4" TODD BARNES/JOHN CARTWRIGHT (2 RED STRIPES) (SKA BREWING CO) (RED ON WHITE) 2. SKA / SKA (DURANGO CO MICRO) (WHITE ON BLACK) R-104 HORSE HEAD/CAP LIFTER 1 3/4" TO 2 1/4" MIKE KREJCI KENTUCKY ALE (WHITE ON BLACK) KENTUCKY ALE / GO BIG BREW (WHITE ON BLUE) (COMES IN 2 SIZES) ROLLING ROCK (WHITE ON GREEN) R-105 SURFBOARD LEANING ON POST/CAP LIFTER MADE IN CHINA 5 1/2" MIKE KREJCI 1. LANDSHARK PREMIUM QUALITY LAGER ORIGINAL IS-LAND LAGER (PIC OF SHARK FIN IN FRONT OF AN ISLAND) MARGARITAVILLE HEMISPHERE DANGER (IN LOGO) FINS UP / FINS TO THE LEFT...FINS TO THE RIGHT MARGARITAVILLE BREWING COMPANY R-106 MUDSHARK/CAP LIFTER METAL BOTTOM (SEE R-17 & R-58) TODD BARNES/BRIAN COOLEY MUDSHARK BREWERY / LAKE HAVASU CITY, AZ (WHITE ON BLACK) R-107 JERSEY/CAP LIFTER MAGNET ON BACK MADE IN CHINA 4 1/2" MIKE KREJCI PACKERS (G LOGO) / BUDWEISER (CROWN LOGO) KING OF BEERS R-108 COASTER/CAP LIFTER 3 1/2" MIKE KREJCI THE ORIGINAL TWISTED TEA HARD ICE TEA 5% AL-