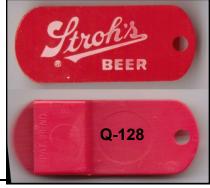

MADE IN CHINA

2 3/8"

MIKE KREJCI

1. MILLER LITE (IN LOGO)

Q-128

PLASTIC TOP POPPER FOR CAN TABS

(SEE Q-5 & Q-6)

MARKED "PAT.PEND."

2 1/8"

GREG & KAREN LOY

1. STROH'S BEER (WHITE ON RED)

R-19

9. LAGUNITAS BREWING CO. TAPROOM AND BEER SANCTUARY 707.778.8776 WWW.LAGUNITAS.COM BEER
SPEAKS. PEOPLE MUMBLE. (BLACK ON WHITE) (WHITE
ON BLACK) (WHITE ON BLUE) (WHITE ON GREEN)
(WHITE ON RED)