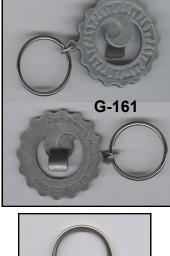

```
G-99
                                                                             G-165
    BRIDGEPORT BREWING (GRAY ON RED)
17.
                                                                           CAP LIFTER
    SHINER BEERS (BLACK ON GOLD)
18.
                                                                            2 3/8"
                                                                          MIKE KREJCI
                     G-101
    (LOGO) UPLAND BREWING CO. / DRINK LOCAL
                                                       1. GEORGE KILLIANS IRSH RED (PIC OF HORSEHEAD)
     (BLOOMINGTON IN MICRO) (WHITE ON GREEN)
                                                            EST'D. 1864
                     G-106
                                                                             G-166
2. HOFBRAU ORIGINAL HB LOGO (BUILDING SCENE) (ON
                                                                          CAP LIFTER
    BODY LABEL) (HB LOGO HOFBRAU MUNCHEN ON NECK
                                                                            3 1/4"
    LABEL) (MAGNET ON BACK)
                                                                         JOHN STANLEY
 3. RED TAIL ALE BREWED & BOTTLED BY MENDOCINO
                                                        1. MAGIC HAT (#9)
    BREWING CO. HOPLAND, CA (ON BODY LABEL) (EAGLE
                                                                             G-167
    LOGO ON NECK LABEL)
                                                                          CAP LIFTER
 4. SINCE 1828 YUENGLING ORIGINAL BLACK & TAN
                                                                            2 5/8"
    AMERICA'S OLDEST BREWERY (ON BODY LABEL)
                                                                        JOHN CARTWRIGHT
    YUENGLING (ON NECK LABEL)
                                                        1. NINKASI BREWERY EUGENE, OREGON (N LOGO) BEER
                     G-116
                                                            IS LOVE / NINKASI BREWERY EUGENE, OREGON (N
2. BEMIDJI BREWING
                                                            TOGO)
                     G-125
                                                                             G-168
2. TRUMER PILS
                                                                           CAP LIFTER
                     G-144
                                                                           (SEE G-83)
 4. MAD CROW (PIC OF RED CROW) BREWERY & GRILL 941
                                                                            3 1/2"
     -954-2337
                                                                          MIKE KREJCI
    MILLER LITE (IN LOGO) DETROIT TIGERS BDA/MLBP
                                                        1. BREWERY OMMEGANG / SAME
    2011
                                                                             G-169
                     G-152
                                                                           CAP LIFTER
 2. GRITTY'S (IN LOGO) MAINE'S ORIGINAL BREWPUB
                                                                            2 5/16"
                                                                    MIKE KREJCI/ART SANTEN
                     G-154
10. BUD LIGHT (C-LOGO) (PIC OF FOOTBALL ON GRASS)
                                                        1. OTTER CREEK BREWING (O B C LOGO) MIDDLEBURY,
                     G-158
                                                            VT. / SAME
                   CAP LIFTER
                                                                             G-170
                                                                   CAP LIFTER/BOTTLE SHAPED
                     3 1/4"
    TODD BARNES/JOHN CARTWRIGHT/BRIAN COOLEY
                                                                            2 5/8"
 1. ALESMITH (PIC OF BEER ON ANVIL) BREWING COM-
                                                                          MIKE KREJCI
     PANY
                                                            SAMUEL ADAMS BOSTON LAGER
                     G-159
                                                                             G-171
                   CAP LIFTER
                                                                           CAP LIFTER
                     3 1/4"
                                                                            2 5/16"
    JOHN CARTWRIGHT/MIKE KREJCI/JOHN STANLEY
                                                                    BEN HOFFMAN/MIKE KREJCI
 1. ANGEL CITY BREWERY (PIC OF BUILDING & HALO)
                                                        1. SPRECHER BREWING CO., INC. (LOGO) ESTABLISHED
    ANGELCITYBREWERY.COM / SAME
                                                            IN MILWAUKEE-1985 / ESTABLISHED 1985 PROUDLY
                     G-160
                                                            BREWING FOR 25 YEARS!
                   CAP LIFTER
                                                                             G-172
                     2 3/8"
                                                                           CAP LIFTER
                  MIKE KREJCI
                                                                            2 5/8"
 1. BUDWEISER / (PIC OF BOTTLE) BUDDY UP!
                                                                         PAT STAMBAUGH
                                                        1. SUMMIT (LOGO BREWING CO. EST. 1986 ST. PAUL,
                     G-161
                   CAP LIFTER
                                                            MINN. / SAME
                     2 1/8"
                                                                             G-173
                JOHN CARTWRIGHT
                                                                          CAP LIFTER
   CISCO BREWERS NANTUCKET, MA (508)325-5929 /
                                                                              3"
     (LOGO)
                                                                   TODD BARNES/BRIAN COOLEY
                     G-162
                                                        1. TWO BROTHERS BREWING CO. (PIC OF GLASS) /
                   CAP LIFTER
                                                            SAME
                     2 5/8"
                                                                             G-174
                  MIKE KREJCI
                                                                           CAP LIFTER
 1. COORS / LOGO
                                                                            2 3/8"
                     G-163
                                                                          TODD BARNES
                                                        1. UINTA BREWING CO. (LOGO) EARTH, WIND AND
                   CAP LIFTER
            MARKED "(LOGO) PD CHINA"
                                                            BEER / SAME
                    2 11/16"
                                                                             G-175
    TODD BARNES/JOHN CARTWRIGHT/BRIAN COOLEY
                                                                          CAP LIFTER
    GREEN FLASH BREWING CO. (PIC OF SUN) SAN
                                                                            3 1/4"
                                                                        JOHN CARTWRIGHT
    DIEGO, CALIFORNIA
                     G-164
                                                           WIDMER (W LOGO) BROTHERS PORTLAND, OR / PORT-
                   CAP LIFTER
                                                            LAND TIMBERS (T LOGO) PORTLAND, OR
                                                                              H-2
                  THICK STEEL
                                                      230. DICK & BROS. QUINCY, ILL. NEARO (RIGHT-HANDED)
                     2 1/2"
                JOHN CARTWRIGHT
                                                                              I-6
 1. HANGAR 24 (PIC OF AIRPLANE) CRAFT BREWERY
                                                      100.
                                                            CHURCH KEY CAN CO. (LOGO) IT'S WORTH THE EF-
    REDLANDS, CA / H*24 HANGAR 24 CRAFT BREWERY
                                                            FORT
     HANGAR24BREWERY.COM
                                                                              I-15
```