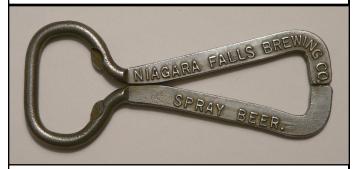

E-5

158. KAIER'S BEER & PORTER CALL 52061 JOSEPH A BAL-CHIUS ENDICOTT, N.Y.

E-6

- 234. PITTSBURGH BREWING COMPANY / IRON CITY PILSE-NER LAGER FOX HUNT ALE (NO PUNCTUATION) E-7
- 109. NIAGARA FALLS BREWING CO. SPRAY BEER.

Two different RARE wire bottle openers bought by Larry Moter this past six months on eBay. Above is the E-7-UL Niagara Falls and below is the E-9-UL Carson City. The rare ones still command big \$\$\$!

### E-004-145, Senate, 6, \$117.50

Winchester Store / Oyster Bay NY, 6, \$189.99 E-007-UL, Niagara Falls Brewing Spray Beer, 6, \$205.00

E-009-UL, Carson City Brewing Tahoe Beer, 6, \$202.19 A few really good wire examples are listed above with the E-4-145 Senate going over a \$100 and I am not sure why. A fairly hard to find opener but they do turn up. The E-4 Winchester opener was the first time I had seen this ad and the starting price was \$189.99 and I assume a Winchester collector bought it. I would call this a crazy price. It certainly caught my eye.

Larry Moter was on a roll buying two never seen before wires but he had to step up big time on both. Congratulations to Larry and the E-9 Carson City is the first opener with the brewery name on it that has been discovered (there are some Tahoe ad openers). Niagara Falls and Spray on the same opener (I believe one key style has both) made this one a hotly pursued by New York collec-