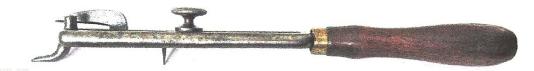

### Two I.N. Arment's American Patents for Combination Can Openers and Corkscrew 1880 and 1885

Joe Young

April 2012

Pictured are I.N. Arment's patents for openers for can and bottles.

Arment's first patent, #234,646 of November 23, 1880, incorporates a fold away knife for cutting twine or wire, a folding corkscrew, a large brush and a can opener

(Model.)

I. N. ARMENT.
Opener for Cans and Bottles.
No. 234,646.

Patented Nov. 23, 1880.

Arment's second patent, Patent No. 327,923, (five years later) of October 13, 1885, shows considerable modifications. The

modifications. The brush is no longer present and there is an added second can opener for square or rectangular cans. And, as you can see, the corkscrew folds into the handle as in the first of Arment's patents.

Our example (shown above) comes closest to the second patent with can openers for round and square cans. No longer present are

the knife, the corkscrew or the brush. It is marked Pat. Nov. 23, 1880. It is very well made. However, I am disappointed that they didn't incorporate the corkscrew in the final production piece.