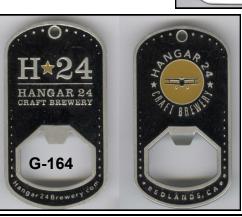

```
G-99
                                                                             G-165
    BRIDGEPORT BREWING (GRAY ON RED)
17.
                                                                           CAP LIFTER
    SHINER BEERS (BLACK ON GOLD)
18.
                                                                            2 3/8"
                                                                          MIKE KREJCI
                     G-101
    (LOGO) UPLAND BREWING CO. / DRINK LOCAL
                                                       1. GEORGE KILLIANS IRSH RED (PIC OF HORSEHEAD)
     (BLOOMINGTON IN MICRO) (WHITE ON GREEN)
                                                            EST'D. 1864
                     G-106
                                                                             G-166
2. HOFBRAU ORIGINAL HB LOGO (BUILDING SCENE) (ON
                                                                          CAP LIFTER
    BODY LABEL) (HB LOGO HOFBRAU MUNCHEN ON NECK
                                                                            3 1/4"
    LABEL) (MAGNET ON BACK)
                                                                         JOHN STANLEY
 3. RED TAIL ALE BREWED & BOTTLED BY MENDOCINO
                                                        1. MAGIC HAT (#9)
    BREWING CO. HOPLAND, CA (ON BODY LABEL) (EAGLE
                                                                             G-167
    LOGO ON NECK LABEL)
                                                                          CAP LIFTER
 4. SINCE 1828 YUENGLING ORIGINAL BLACK & TAN
                                                                            2 5/8"
    AMERICA'S OLDEST BREWERY (ON BODY LABEL)
                                                                        JOHN CARTWRIGHT
    YUENGLING (ON NECK LABEL)
                                                        1. NINKASI BREWERY EUGENE, OREGON (N LOGO) BEER
                     G-116
                                                            IS LOVE / NINKASI BREWERY EUGENE, OREGON (N
2. BEMIDJI BREWING
                                                            TOGO)
                     G-125
                                                                             G-168
2. TRUMER PILS
                                                                           CAP LIFTER
                     G-144
                                                                           (SEE G-83)
 4. MAD CROW (PIC OF RED CROW) BREWERY & GRILL 941
                                                                            3 1/2"
     -954-2337
                                                                          MIKE KREJCI
    MILLER LITE (IN LOGO) DETROIT TIGERS BDA/MLBP
                                                        1. BREWERY OMMEGANG / SAME
    2011
                                                                             G-169
                     G-152
                                                                           CAP LIFTER
 2. GRITTY'S (IN LOGO) MAINE'S ORIGINAL BREWPUB
                                                                            2 5/16"
                                                                    MIKE KREJCI/ART SANTEN
                     G-154
10. BUD LIGHT (C-LOGO) (PIC OF FOOTBALL ON GRASS)
                                                        1. OTTER CREEK BREWING (O B C LOGO) MIDDLEBURY,
                     G-158
                                                            VT. / SAME
                   CAP LIFTER
                                                                             G-170
                                                                   CAP LIFTER/BOTTLE SHAPED
                     3 1/4"
    TODD BARNES/JOHN CARTWRIGHT/BRIAN COOLEY
                                                                            2 5/8"
 1. ALESMITH (PIC OF BEER ON ANVIL) BREWING COM-
                                                                          MIKE KREJCI
     PANY
                                                            SAMUEL ADAMS BOSTON LAGER
                     G-159
                                                                             G-171
                   CAP LIFTER
                                                                           CAP LIFTER
                     3 1/4"
                                                                            2 5/16"
    JOHN CARTWRIGHT/MIKE KREJCI/JOHN STANLEY
                                                                    BEN HOFFMAN/MIKE KREJCI
 1. ANGEL CITY BREWERY (PIC OF BUILDING & HALO)
                                                        1. SPRECHER BREWING CO., INC. (LOGO) ESTABLISHED
    ANGELCITYBREWERY.COM / SAME
                                                            IN MILWAUKEE-1985 / ESTABLISHED 1985 PROUDLY
                     G-160
                                                            BREWING FOR 25 YEARS!
                   CAP LIFTER
                                                                             G-172
                     2 3/8"
                                                                           CAP LIFTER
                  MIKE KREJCI
                                                                            2 5/8"
 1. BUDWEISER / (PIC OF BOTTLE) BUDDY UP!
                                                                         PAT STAMBAUGH
                                                        1. SUMMIT (LOGO BREWING CO. EST. 1986 ST. PAUL,
                     G-161
                   CAP LIFTER
                                                            MINN. / SAME
                     2 1/8"
                                                                             G-173
                JOHN CARTWRIGHT
                                                                          CAP LIFTER
   CISCO BREWERS NANTUCKET, MA (508)325-5929 /
                                                                              3"
     (LOGO)
                                                                   TODD BARNES/BRIAN COOLEY
                     G-162
                                                        1. TWO BROTHERS BREWING CO. (PIC OF GLASS) /
                   CAP LIFTER
                                                            SAME
                     2 5/8"
                                                                             G-174
                  MIKE KREJCI
                                                                           CAP LIFTER
 1. COORS / LOGO
                                                                            2 3/8"
                     G-163
                                                                          TODD BARNES
                                                        1. UINTA BREWING CO. (LOGO) EARTH, WIND AND
                   CAP LIFTER
            MARKED "(LOGO) PD CHINA"
                                                            BEER / SAME
                    2 11/16"
                                                                             G-175
    TODD BARNES/JOHN CARTWRIGHT/BRIAN COOLEY
                                                                          CAP LIFTER
    GREEN FLASH BREWING CO. (PIC OF SUN) SAN
                                                                            3 1/4"
                                                                        JOHN CARTWRIGHT
    DIEGO, CALIFORNIA
                     G-164
                                                           WIDMER (W LOGO) BROTHERS PORTLAND, OR / PORT-
                   CAP LIFTER
                                                            LAND TIMBERS (T LOGO) PORTLAND, OR
                                                                              H-2
                  THICK STEEL
                                                      230. DICK & BROS. QUINCY, ILL. NEARO (RIGHT-HANDED)
                     2 1/2"
                JOHN CARTWRIGHT
                                                                              I-6
 1. HANGAR 24 (PIC OF AIRPLANE) CRAFT BREWERY
                                                      100.
                                                            CHURCH KEY CAN CO. (LOGO) IT'S WORTH THE EF-
    REDLANDS, CA / H*24 HANGAR 24 CRAFT BREWERY
                                                            FORT
     HANGAR24BREWERY.COM
                                                                              I-15
```