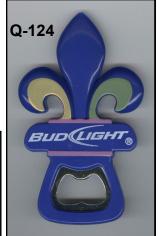

8. BEACH (PIC OF SUN) BUM BLONDE ALE (RED ON YELLOW)

Q-84

18. VALLEY BREW. STOCKTON, CA (209) 464-2739 (GREEN ON WHITE)

0-104

2. BLUE MOON (IN LOGO)

Q-120

2. WWW.PIZZAPORT.COM (LIGHT BLUE ON YELLOW)

Q-124 CAP LIFTER 4 3/4"

MIKE KREJCI/ART SANTEN

1. BUD (C LOGO) LIGHT

Q-125

CAP LIFTER

5 1/8"

MIKE KREJCI

 MIKE'S (IN LEMON LOGO) KEEP THE PARTY SCREAM-ING!

Q-126