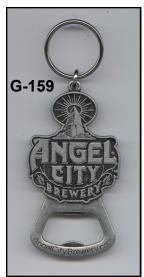

```
G-99
                                                                             G-165
    BRIDGEPORT BREWING (GRAY ON RED)
17.
                                                                           CAP LIFTER
    SHINER BEERS (BLACK ON GOLD)
18.
                                                                            2 3/8"
                                                                          MIKE KREJCI
                     G-101
    (LOGO) UPLAND BREWING CO. / DRINK LOCAL
                                                       1. GEORGE KILLIANS IRSH RED (PIC OF HORSEHEAD)
     (BLOOMINGTON IN MICRO) (WHITE ON GREEN)
                                                            EST'D. 1864
                     G-106
                                                                             G-166
2. HOFBRAU ORIGINAL HB LOGO (BUILDING SCENE) (ON
                                                                          CAP LIFTER
    BODY LABEL) (HB LOGO HOFBRAU MUNCHEN ON NECK
                                                                            3 1/4"
    LABEL) (MAGNET ON BACK)
                                                                         JOHN STANLEY
 3. RED TAIL ALE BREWED & BOTTLED BY MENDOCINO
                                                        1. MAGIC HAT (#9)
    BREWING CO. HOPLAND, CA (ON BODY LABEL) (EAGLE
                                                                             G-167
    LOGO ON NECK LABEL)
                                                                          CAP LIFTER
 4. SINCE 1828 YUENGLING ORIGINAL BLACK & TAN
                                                                            2 5/8"
    AMERICA'S OLDEST BREWERY (ON BODY LABEL)
                                                                        JOHN CARTWRIGHT
    YUENGLING (ON NECK LABEL)
                                                        1. NINKASI BREWERY EUGENE, OREGON (N LOGO) BEER
                     G-116
                                                            IS LOVE / NINKASI BREWERY EUGENE, OREGON (N
2. BEMIDJI BREWING
                                                            TOGO)
                     G-125
                                                                             G-168
2. TRUMER PILS
                                                                           CAP LIFTER
                     G-144
                                                                           (SEE G-83)
 4. MAD CROW (PIC OF RED CROW) BREWERY & GRILL 941
                                                                            3 1/2"
     -954-2337
                                                                          MIKE KREJCI
    MILLER LITE (IN LOGO) DETROIT TIGERS BDA/MLBP
                                                        1. BREWERY OMMEGANG / SAME
    2011
                                                                             G-169
                     G-152
                                                                           CAP LIFTER
 2. GRITTY'S (IN LOGO) MAINE'S ORIGINAL BREWPUB
                                                                            2 5/16"
                                                                    MIKE KREJCI/ART SANTEN
                     G-154
10. BUD LIGHT (C-LOGO) (PIC OF FOOTBALL ON GRASS)
                                                        1. OTTER CREEK BREWING (O B C LOGO) MIDDLEBURY,
                     G-158
                                                            VT. / SAME
                   CAP LIFTER
                                                                             G-170
                                                                   CAP LIFTER/BOTTLE SHAPED
                     3 1/4"
    TODD BARNES/JOHN CARTWRIGHT/BRIAN COOLEY
                                                                            2 5/8"
 1. ALESMITH (PIC OF BEER ON ANVIL) BREWING COM-
                                                                          MIKE KREJCI
     PANY
                                                            SAMUEL ADAMS BOSTON LAGER
                     G-159
                                                                             G-171
                   CAP LIFTER
                                                                           CAP LIFTER
                     3 1/4"
                                                                            2 5/16"
    JOHN CARTWRIGHT/MIKE KREJCI/JOHN STANLEY
                                                                    BEN HOFFMAN/MIKE KREJCI
 1. ANGEL CITY BREWERY (PIC OF BUILDING & HALO)
                                                        1. SPRECHER BREWING CO., INC. (LOGO) ESTABLISHED
    ANGELCITYBREWERY.COM / SAME
                                                            IN MILWAUKEE-1985 / ESTABLISHED 1985 PROUDLY
                     G-160
                                                            BREWING FOR 25 YEARS!
                   CAP LIFTER
                                                                             G-172
                     2 3/8"
                                                                           CAP LIFTER
                  MIKE KREJCI
                                                                            2 5/8"
 1. BUDWEISER / (PIC OF BOTTLE) BUDDY UP!
                                                                         PAT STAMBAUGH
                                                        1. SUMMIT (LOGO BREWING CO. EST. 1986 ST. PAUL,
                     G-161
                   CAP LIFTER
                                                            MINN. / SAME
                     2 1/8"
                                                                             G-173
                JOHN CARTWRIGHT
                                                                          CAP LIFTER
   CISCO BREWERS NANTUCKET, MA (508)325-5929 /
                                                                              3"
     (LOGO)
                                                                   TODD BARNES/BRIAN COOLEY
                     G-162
                                                        1. TWO BROTHERS BREWING CO. (PIC OF GLASS) /
                   CAP LIFTER
                                                            SAME
                     2 5/8"
                                                                             G-174
                  MIKE KREJCI
                                                                           CAP LIFTER
 1. COORS / LOGO
                                                                            2 3/8"
                     G-163
                                                                          TODD BARNES
                                                        1. UINTA BREWING CO. (LOGO) EARTH, WIND AND
                   CAP LIFTER
            MARKED "(LOGO) PD CHINA"
                                                            BEER / SAME
                    2 11/16"
                                                                             G-175
    TODD BARNES/JOHN CARTWRIGHT/BRIAN COOLEY
                                                                          CAP LIFTER
    GREEN FLASH BREWING CO. (PIC OF SUN) SAN
                                                                            3 1/4"
                                                                        JOHN CARTWRIGHT
    DIEGO, CALIFORNIA
                     G-164
                                                           WIDMER (W LOGO) BROTHERS PORTLAND, OR / PORT-
                   CAP LIFTER
                                                            LAND TIMBERS (T LOGO) PORTLAND, OR
                                                                              H-2
                  THICK STEEL
                                                      230. DICK & BROS. QUINCY, ILL. NEARO (RIGHT-HANDED)
                     2 1/2"
                JOHN CARTWRIGHT
                                                                              I-6
 1. HANGAR 24 (PIC OF AIRPLANE) CRAFT BREWERY
                                                      100.
                                                            CHURCH KEY CAN CO. (LOGO) IT'S WORTH THE EF-
    REDLANDS, CA / H*24 HANGAR 24 CRAFT BREWERY
                                                            FORT
     HANGAR24BREWERY.COM
                                                                              I-15
```