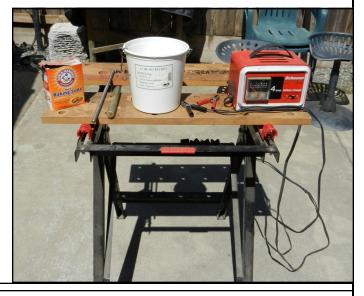

#### **Parts List**

The method is quite simple. Here's is a list of the items needed to clean by electrolysis:

- 1. 1/2 gallon plastic bucket or container
- 2. Anode (1/2" dia. stainless bar works the best)
- 3. Baking soda (Arm & Hammer)
- 4. Small battery charger (4-6 amp works best)
- 5. Water
- 6. Small pieces of copper wire
- 7. Brass wire brush

### Directions

Place the anode in the bucket and fill with water. The anode needs to be long enough to stick up above the water line so you can clamp the + positive (**red**) battery charger lead to it and leaves enough space for the water to cover your piece. Stir in 1 heaping teaspoon of baking soda into the bucket with water, make sure to dissolve all of it. Using a piece of wood or metal, hang your piece with a piece of copper wire to allow the piece your cleaning to be completely submerged below the surface of the water. Now clamp the - negative (**black**) lead to the metal hanger or directly to the copper wire holding the part. Make sure the positive and negative leads or the pieces submerged never come into