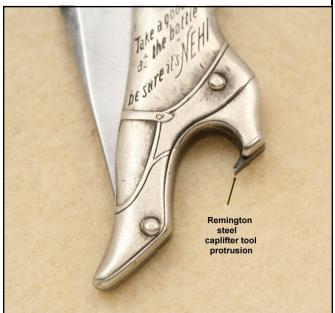

## NEHI Leg Knives by Dennis Ellingsen

Dennis wrote an excellent article for Knife World in February, 2008 detailing how to tell a real Nehi leg knife from a reproduction. Below are some of the key pictures from the article. Thanks to Jack Ford for telling me about the write -up. Very few sellers ever admit they are selling the reproduction knife and almost all are the new ones.

Dennis's article had several pictures and I am showing these four. Above are a reproduction and original side by side. Above right is the easiest way to identify an original by the protrusion of the cap lifter hook. All repros have the opener hook flush with the handle. Photo at right shows five different Nehi knives and all are reproductions. Below is a 1982 ad for the reproductions "by the boatloads" for \$4 each and you could buy in quantity for \$3 each. A 1929 Nehi ad first shows the original Nehi Remington knife and by 1930 a Remington catalog shows the knife pattern as being discontinued. So the original was a short run and explains why it is so hard to find.