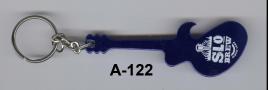

JOHN STANLEY

1. SHORTS BREWING CO. / SHORTS BREWING CO. LIFE IS SHORT WWW.SHORTSBREWING.COM

A-122 GUITAR

CAP LIFTER

3 3/8"

JOHN CARTWRIGHT

1. SLO BREW (GUITAR LOGO) SINCE 1988 (WHITE ON BLACK) (WHITE ON BLUE) (WHITE ON GREEN) (WHITE ON RED)