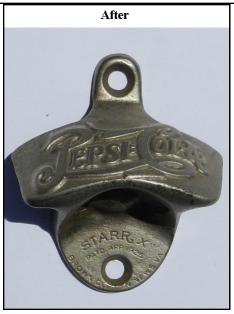

## Cleaning Using Electrolysis by John Eblen (Continued)

Here's a early Pepsi double dot that I cleaned up for my collection. Notice how rusty is was when I first received it. (before photo). After about an hour using the electrolysis method, I removed it from the bucket and used the brass wire brush to remove any remaining surface stains (after photo). A few places where I saw the plating was nicked up, before we started cleaning it, are now readily visible below the Pepsi name, but not bad.