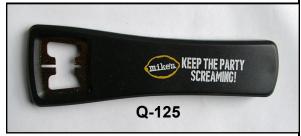

MIKE KREJCI/ART SANTEN

1. BUD (C LOGO) LIGHT

Q-125

CAP LIFTER

5 1/8"

MIKE KREJCI

 MIKE'S (IN LEMON LOGO) KEEP THE PARTY SCREAM-ING!

Q-126