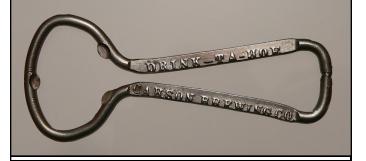

E-8

- 136. PORTLAND BREW. CO. EDEL BRAU. / SAME E-9
- 155. CARSON BREWING CO. DRINK-TA-HOE. / SAME
  156. EL PASO BREWING ASSOCIATION. / SOUTHERN BUD
  PREMIUM
- 157. HAFFENREFFER SPARKLING / HAFFENREFFER STOUT E-14
- 871. CHEER UP WITH OERTEL BREWING CO. / OERTEL'S '92 BEER LOUISVILLE, KY.
- 267. SOUTHERN SELECT BEER / SAME (2 VAR (A) NO APOSTOPHES (B) WITH APOSTOPHES) (2013,261) E-16

Two different RARE wire bottle openers bought by Larry Moter this past six months on eBay. Above is the E-7-UL Niagara Falls and below is the E-9-UL Carson City. The rare ones still command big \$\$\$!

### E-004-145, Senate, 6, \$117.50

Winchester Store / Oyster Bay NY, 6, \$189.99 E-007-UL, Niagara Falls Brewing Spray Beer, 6, \$205.00

E-009-UL, Carson City Brewing Tahoe Beer, 6, \$202.19 A few really good wire examples are listed above with the E-4-145 Senate going over a \$100 and I am not sure why. A fairly hard to find opener but they do turn up. The E-4 Winchester opener was the first time I had seen this ad and the starting price was \$189.99 and I assume a Winchester collector bought it. I would call this a crazy price. It certainly caught my eye.

Larry Moter was on a roll buying two never seen before wires but he had to step up big time on both. Congratulations to Larry and the E-9 Carson City is the first opener with the brewery name on it that has been discovered (there are some Tahoe ad openers). Niagara Falls and Spray on the same opener (I believe one key style has both) made this one a hotly pursued by New York collec-