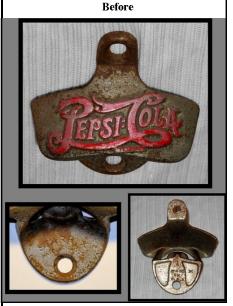

## Cleaning Using Electrolysis by John Eblen (Continued)

Here's a early Pepsi double dot that I cleaned up for my collection. Notice how rusty is was when I first received it. (before photo). After about an hour using the electrolysis method, I removed it from the bucket and used the brass wire brush to remove any remaining surface stains (after photo). A few places where I saw the plating was nicked up, before we started cleaning it, are now readily visible below the Pepsi name, but not bad.

The finished opener (right above) after the paint dried. Looks almost like new, results may vary.

Other web-sites you can visit on using electrolysis cleaning:

http://www.rickswoodshopcreations.com/Miscellaneous/Rust\_Removal.htm
http://www.stovebolt.com/techtips/rust/electrolytic derusting.htm