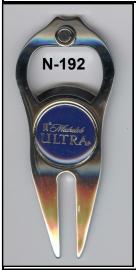

CAP LIFTER/DIVOT TOOL/

MAGNET FOR HOLDING BOTTLE CAP/GOLF BALL MARKER

MADE IN CHINA

DESIGNED BY RICHARD L BEARD

DESIGN PATENT NO. 567,319 (04/22/2008)

3 3/4"

ART SANTEN 1. MICHELOB ULTRA

N-193