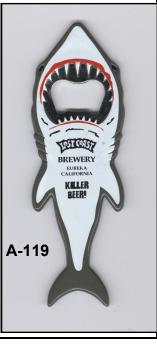

CAP LIFTER

3 7/8"

TODD BARNES

1. LEFT HAND BREWING COMPANY LONGMONT, COLORADO A-119 SHARK

CAP LIFTER/MAGNET ON BACK

MADE IN CHINA BY WWWW.GETAGADGET.COM

5"

BRIAN COOLEY

1. LOST COAST BREWERY EUREKA CALIFORNIA KILLER BEER!

A-120 ROAD TO THE PYRAMIDS

CAP LIFTER

4"

JOHN CARTWRIGHT

1. PYRAMID BREWERIES

A-121 HOP LEAVES AND PANTS CAP LIFTER

3 5/8"