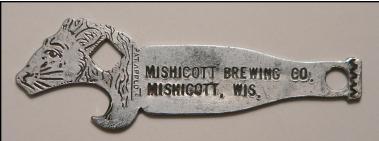

A-001-035, Fitger Non-Alco, 6, \$112.51

A-004-UL, Rahr's Beer That Made Milwaukee Jealous, 6, \$102.50

A-013-UL, Here's How Ben E Meyer The Budweiser Man, 6, \$123.51

A-017-025, Mischicott (Glued to Board), 6, \$80.00

A-017-025, Mishicott, 6, \$157.50

A-028-006, Centennial (BIN), 6, \$199.95

A-028-006, Centennial, 8, \$224.50

A-028-022, Schaller, 8, \$166.38

A-028-022, Schaller Eclipse, 6, \$79.09

A-042-015, Davenport, 6, \$160.49

Your editor added the A-13 Budweiser car to my almost complete collection of beer cars (I need the two "F"s, Finks and Fredericksburg cars). I also added the A-17 Mishicott lion head opener after taking a gamble as it was "glued" to a board. A prior sale of the A-17 had sold for \$157.50. The gamble paid off but then \$80 is not cheap either.