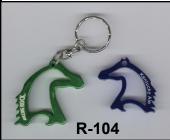

### JUST FOR OPENERS OCT 2012-JAN 2013 ISSUE #136

BUD (C LOGO) LIGHT MARCH TO THE CHAMPIONSHIP (IN LOGO) (BLUE ON TAN) R-99 BELT CLIP/CAP LIFTER 4 1/4" ART SANTEN BUD (C LOGO) (WHITE ON BLUE) R-100 CHA CHA/CAP LIFTER (SEE R-45) 4 1/4" MIKE KREJCI BUD (C LOGO) LIGHT R-101 LIFE PRESERVER/CAP LIFTER 2 3/4" MIKE KREJCI (C LOGO) BUD LIGHT (C LOGO) BUD LIGHT R-102 SANDAL/CAP LIFTER METAL BOTTOM (SEE R-89) 5 1/8" MIKE KREJCI (C LOGO) BUD LIGHT R-103 CHAIN/CAP LIFTER HEAVY METAL 4 1/2" TO 5 3/4" TODD BARNES/JOHN CARTWRIGHT (2 RED STRIPES) (SKA BREWING CO) (RED ON WHITE) 2. SKA / SKA (DURANGO CO MICRO) (WHITE ON BLACK) R-104 HORSE HEAD/CAP LIFTER 1 3/4" TO 2 1/4" MIKE KREJCI KENTUCKY ALE (WHITE ON BLACK) KENTUCKY ALE / GO BIG BREW (WHITE ON BLUE) (COMES IN 2 SIZES) ROLLING ROCK (WHITE ON GREEN) R-105 SURFBOARD LEANING ON POST/CAP LIFTER MADE IN CHINA 5 1/2" MIKE KREJCI 1. LANDSHARK PREMIUM QUALITY LAGER ORIGINAL IS-LAND LAGER (PIC OF SHARK FIN IN FRONT OF AN ISLAND) MARGARITAVILLE HEMISPHERE DANGER (IN LOGO) FINS UP / FINS TO THE LEFT...FINS TO THE RIGHT MARGARITAVILLE BREWING COMPANY R-106 MUDSHARK/CAP LIFTER METAL BOTTOM (SEE R-17 & R-58) TODD BARNES/BRIAN COOLEY MUDSHARK BREWERY / LAKE HAVASU CITY, AZ (WHITE ON BLACK) R-107 JERSEY/CAP LIFTER MAGNET ON BACK MADE IN CHINA 4 1/2" MIKE KREJCI PACKERS (G LOGO) / BUDWEISER (CROWN LOGO) KING OF BEERS R-108 COASTER/CAP LIFTER 3 1/2" MIKE KREJCI THE ORIGINAL TWISTED TEA HARD ICE TEA 5% AL-