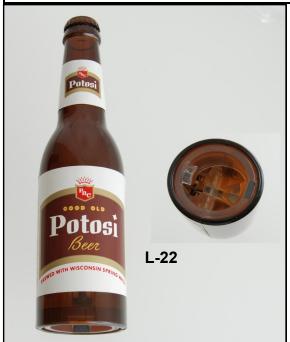

(SEE Z-2)

MARKED "MADE IN CHINA"

7 7/8"

VERNE VOLLRATH

1. GOOD OLD POTOSI BEER PBC (IN LOGO) BREWED WITH WISCONSIN SPRING WATER CONTENTS 12 FLUID OUNCES-BREWED AND BOTTLED BY @POTOSI BREWING COMPANY, POTOSI, WISCONSIN (ON BODY LABEL) POTOSI PBC (IN LOGO) (ON NECK LABEL)