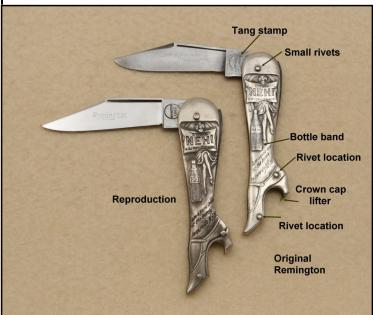

## NEHI Leg Knives by Dennis Ellingsen

Dennis wrote an excellent article for Knife World in February, 2008 detailing how to tell a real Nehi leg knife from a reproduction. Below are some of the key pictures from the article. Thanks to Jack Ford for telling me about the write -up. Very few sellers ever admit they are selling the reproduction knife and almost all are the new ones.

Dennis's article had several pictures and I am showing these four. Above are a reproduction and original side by side. Above right is the easiest way to identify an original by the protrusion of the cap lifter hook. All repros have the opener hook flush with the handle. Photo at right shows five different Nehi knives and all are reproductions. Below is a 1982 ad for the reproductions "by the boatloads" for \$4 each and you could buy in quantity for \$3 each. A 1929 Nehi ad first shows the original Nehi Remington knife and by 1930 a Remington catalog shows the knife pattern as being discontinued. So the original was a short run and explains why it is so hard to find.

Thank you Dennis for finally explaining an easy way to tell if the Nehi knife is a reproduction. He is a member of the Oregon Knife Club and Knife World Newsletter offers many good articles on old knives.