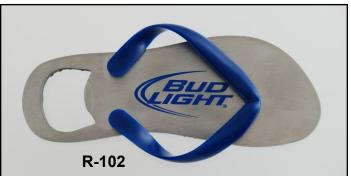

### JUST FOR OPENERS OCT 2012-JAN 2013 ISSUE #136

BUD (C LOGO) LIGHT MARCH TO THE CHAMPIONSHIP (IN LOGO) (BLUE ON TAN) R-99 BELT CLIP/CAP LIFTER 4 1/4" ART SANTEN BUD (C LOGO) (WHITE ON BLUE) R-100 CHA CHA/CAP LIFTER (SEE R-45) 4 1/4" MIKE KREJCI BUD (C LOGO) LIGHT R-101 LIFE PRESERVER/CAP LIFTER 2 3/4" MIKE KREJCI (C LOGO) BUD LIGHT (C LOGO) BUD LIGHT R-102 SANDAL/CAP LIFTER METAL BOTTOM (SEE R-89) 5 1/8" MIKE KREJCI (C LOGO) BUD LIGHT R-103 CHAIN/CAP LIFTER HEAVY METAL 4 1/2" TO 5 3/4" TODD BARNES/JOHN CARTWRIGHT (2 RED STRIPES) (SKA BREWING CO) (RED ON WHITE) 2. SKA / SKA (DURANGO CO MICRO) (WHITE ON BLACK) R-104 HORSE HEAD/CAP LIFTER 1 3/4" TO 2 1/4" MIKE KREJCI KENTUCKY ALE (WHITE ON BLACK) KENTUCKY ALE / GO BIG BREW (WHITE ON BLUE) (COMES IN 2 SIZES) ROLLING ROCK (WHITE ON GREEN) R-105 SURFBOARD LEANING ON POST/CAP LIFTER MADE IN CHINA 5 1/2" MIKE KREJCI 1. LANDSHARK PREMIUM QUALITY LAGER ORIGINAL IS-LAND LAGER (PIC OF SHARK FIN IN FRONT OF AN ISLAND) MARGARITAVILLE HEMISPHERE DANGER (IN LOGO) FINS UP / FINS TO THE LEFT...FINS TO THE RIGHT MARGARITAVILLE BREWING COMPANY R-106 MUDSHARK/CAP LIFTER METAL BOTTOM (SEE R-17 & R-58) TODD BARNES/BRIAN COOLEY MUDSHARK BREWERY / LAKE HAVASU CITY, AZ (WHITE ON BLACK) R-107 JERSEY/CAP LIFTER MAGNET ON BACK MADE IN CHINA 4 1/2" MIKE KREJCI PACKERS (G LOGO) / BUDWEISER (CROWN LOGO) KING OF BEERS R-108 COASTER/CAP LIFTER 3 1/2" MIKE KREJCI THE ORIGINAL TWISTED TEA HARD ICE TEA 5% AL-