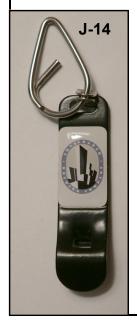

#### JUST FOR OPENERS OCT 2012-JAN 2013 ISSUE #136

I-28

2. COORS AMERICA'S FINE LIGHT BEER / SAME

J-14

CAP LIFTER/PLASTIC INSERT

2 1/2"

JOHN CARTWRIGHT

1. SKYSCRAPER BREWING COMPANY (PIC OF SKY-SCRAPER) (LA CA MICRO)