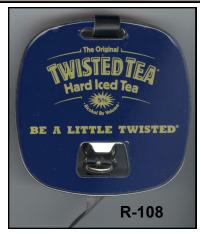

### JUST FOR OPENERS OCT 2012-JAN 2013 ISSUE #136

BUD (C LOGO) LIGHT MARCH TO THE CHAMPIONSHIP (IN LOGO) (BLUE ON TAN) R-99 BELT CLIP/CAP LIFTER 4 1/4" ART SANTEN BUD (C LOGO) (WHITE ON BLUE) R-100 CHA CHA/CAP LIFTER (SEE R-45) 4 1/4" MIKE KREJCI BUD (C LOGO) LIGHT R-101 LIFE PRESERVER/CAP LIFTER 2 3/4" MIKE KREJCI (C LOGO) BUD LIGHT (C LOGO) BUD LIGHT R-102 SANDAL/CAP LIFTER METAL BOTTOM (SEE R-89) 5 1/8" MIKE KREJCI (C LOGO) BUD LIGHT R-103 CHAIN/CAP LIFTER HEAVY METAL 4 1/2" TO 5 3/4" TODD BARNES/JOHN CARTWRIGHT (2 RED STRIPES) (SKA BREWING CO) (RED ON WHITE) 2. SKA / SKA (DURANGO CO MICRO) (WHITE ON BLACK) R-104 HORSE HEAD/CAP LIFTER 1 3/4" TO 2 1/4" MIKE KREJCI KENTUCKY ALE (WHITE ON BLACK) KENTUCKY ALE / GO BIG BREW (WHITE ON BLUE) (COMES IN 2 SIZES) ROLLING ROCK (WHITE ON GREEN) R-105 SURFBOARD LEANING ON POST/CAP LIFTER MADE IN CHINA 5 1/2" MIKE KREJCI 1. LANDSHARK PREMIUM QUALITY LAGER ORIGINAL IS-LAND LAGER (PIC OF SHARK FIN IN FRONT OF AN ISLAND) MARGARITAVILLE HEMISPHERE DANGER (IN LOGO) FINS UP / FINS TO THE LEFT...FINS TO THE RIGHT MARGARITAVILLE BREWING COMPANY R-106 MUDSHARK/CAP LIFTER METAL BOTTOM (SEE R-17 & R-58) TODD BARNES/BRIAN COOLEY MUDSHARK BREWERY / LAKE HAVASU CITY, AZ (WHITE ON BLACK) R-107 JERSEY/CAP LIFTER MAGNET ON BACK MADE IN CHINA 4 1/2" MIKE KREJCI PACKERS (G LOGO) / BUDWEISER (CROWN LOGO) KING OF BEERS R-108 COASTER/CAP LIFTER 3 1/2" MIKE KREJCI THE ORIGINAL TWISTED TEA HARD ICE TEA 5% AL-