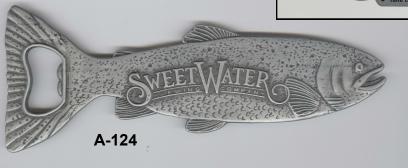

A-123 BOTTLE

CAP LIFTER

3 5/8"

JOHN STANLEY 1. SAINT ARNOLD (PIC OF SAINT) FINE CRAFTED

BEERS & ALES (OM BODY) (PIC OF TEXAS LOGO) (ON NECK LABEL) / MADE IN CANADA

A-124 TROUT

CAP LIFTER

6 5/8"

JOHN STANLEY 1. SWEETWATER BREWING COMPANY / SAME

A-125 ARM AND HAND

CAP LIFTER

JOHN STANLEY

1. TWO ROADS 2 BREWING COMPANY (PIC OF TWO POINTING HANDS) TAKE THE ROAD LESS TRAVELED / TWO ROADS 2 BREWING COMPANY (PIC OF TWO POINTING HANDS) STRATFORD, CONNECTICUT