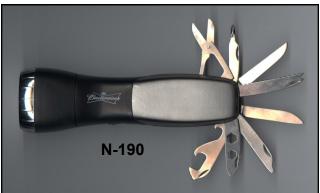

CAP LIFTER/FLASHLIGHT/EIGHT BLADE KNIFE/ CAN-BOTTLE OPENER SMALL SCREWDRIVER BLADE/

SCREWDRIVER BLADE W/ 6MM & 7MM WRENCHES/ FILE-MEDIUM SCREWDRIVER BLADE/

PEN BLADE/SAW BLADE/

SMALL PHILLIPS SCREWDRIVER BLADE/ SCISSORS BLADE/

FISH HOOK REMOVER-FISH SCALER BLADE/ FLASHLIGHT & RED SIGNAL FLASHER

6"

ART SANTEN 1. BUDWEISER (IN CROWN LOGO)

N-191

CAP LIFTER/FOUNTAIN PEN 5 1/8"

MIKE KREJCI/ART SANTEN

1. BUDWEISER (CROWN BOWTIE LOGO)

N-192