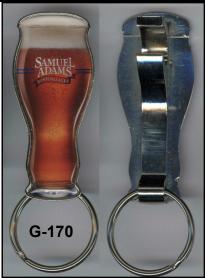

```
G-99
                                                                             G-165
    BRIDGEPORT BREWING (GRAY ON RED)
17.
                                                                           CAP LIFTER
    SHINER BEERS (BLACK ON GOLD)
18.
                                                                            2 3/8"
                                                                          MIKE KREJCI
                     G-101
    (LOGO) UPLAND BREWING CO. / DRINK LOCAL
                                                       1. GEORGE KILLIANS IRSH RED (PIC OF HORSEHEAD)
     (BLOOMINGTON IN MICRO) (WHITE ON GREEN)
                                                            EST'D. 1864
                     G-106
                                                                             G-166
2. HOFBRAU ORIGINAL HB LOGO (BUILDING SCENE) (ON
                                                                          CAP LIFTER
    BODY LABEL) (HB LOGO HOFBRAU MUNCHEN ON NECK
                                                                            3 1/4"
    LABEL) (MAGNET ON BACK)
                                                                         JOHN STANLEY
 3. RED TAIL ALE BREWED & BOTTLED BY MENDOCINO
                                                        1. MAGIC HAT (#9)
    BREWING CO. HOPLAND, CA (ON BODY LABEL) (EAGLE
                                                                             G-167
    LOGO ON NECK LABEL)
                                                                          CAP LIFTER
 4. SINCE 1828 YUENGLING ORIGINAL BLACK & TAN
                                                                            2 5/8"
    AMERICA'S OLDEST BREWERY (ON BODY LABEL)
                                                                        JOHN CARTWRIGHT
    YUENGLING (ON NECK LABEL)
                                                        1. NINKASI BREWERY EUGENE, OREGON (N LOGO) BEER
                     G-116
                                                            IS LOVE / NINKASI BREWERY EUGENE, OREGON (N
2. BEMIDJI BREWING
                                                            TOGO)
                     G-125
                                                                             G-168
2. TRUMER PILS
                                                                           CAP LIFTER
                     G-144
                                                                           (SEE G-83)
 4. MAD CROW (PIC OF RED CROW) BREWERY & GRILL 941
                                                                            3 1/2"
     -954-2337
                                                                          MIKE KREJCI
    MILLER LITE (IN LOGO) DETROIT TIGERS BDA/MLBP
                                                        1. BREWERY OMMEGANG / SAME
    2011
                                                                             G-169
                     G-152
                                                                           CAP LIFTER
 2. GRITTY'S (IN LOGO) MAINE'S ORIGINAL BREWPUB
                                                                            2 5/16"
                                                                    MIKE KREJCI/ART SANTEN
                     G-154
10. BUD LIGHT (C-LOGO) (PIC OF FOOTBALL ON GRASS)
                                                        1. OTTER CREEK BREWING (O B C LOGO) MIDDLEBURY,
                     G-158
                                                            VT. / SAME
                   CAP LIFTER
                                                                             G-170
                                                                   CAP LIFTER/BOTTLE SHAPED
                     3 1/4"
    TODD BARNES/JOHN CARTWRIGHT/BRIAN COOLEY
                                                                            2 5/8"
 1. ALESMITH (PIC OF BEER ON ANVIL) BREWING COM-
                                                                          MIKE KREJCI
     PANY
                                                            SAMUEL ADAMS BOSTON LAGER
                     G-159
                                                                             G-171
                   CAP LIFTER
                                                                           CAP LIFTER
                     3 1/4"
                                                                            2 5/16"
    JOHN CARTWRIGHT/MIKE KREJCI/JOHN STANLEY
                                                                    BEN HOFFMAN/MIKE KREJCI
 1. ANGEL CITY BREWERY (PIC OF BUILDING & HALO)
                                                        1. SPRECHER BREWING CO., INC. (LOGO) ESTABLISHED
    ANGELCITYBREWERY.COM / SAME
                                                            IN MILWAUKEE-1985 / ESTABLISHED 1985 PROUDLY
                     G-160
                                                            BREWING FOR 25 YEARS!
                   CAP LIFTER
                                                                             G-172
                     2 3/8"
                                                                           CAP LIFTER
                  MIKE KREJCI
                                                                            2 5/8"
 1. BUDWEISER / (PIC OF BOTTLE) BUDDY UP!
                                                                         PAT STAMBAUGH
                                                        1. SUMMIT (LOGO BREWING CO. EST. 1986 ST. PAUL,
                     G-161
                   CAP LIFTER
                                                            MINN. / SAME
                     2 1/8"
                                                                             G-173
                JOHN CARTWRIGHT
                                                                          CAP LIFTER
   CISCO BREWERS NANTUCKET, MA (508)325-5929 /
                                                                              3"
     (LOGO)
                                                                   TODD BARNES/BRIAN COOLEY
                     G-162
                                                        1. TWO BROTHERS BREWING CO. (PIC OF GLASS) /
                   CAP LIFTER
                                                            SAME
                     2 5/8"
                                                                             G-174
                  MIKE KREJCI
                                                                           CAP LIFTER
 1. COORS / LOGO
                                                                            2 3/8"
                     G-163
                                                                          TODD BARNES
                                                        1. UINTA BREWING CO. (LOGO) EARTH, WIND AND
                   CAP LIFTER
            MARKED "(LOGO) PD CHINA"
                                                            BEER / SAME
                    2 11/16"
                                                                             G-175
    TODD BARNES/JOHN CARTWRIGHT/BRIAN COOLEY
                                                                          CAP LIFTER
    GREEN FLASH BREWING CO. (PIC OF SUN) SAN
                                                                            3 1/4"
                                                                        JOHN CARTWRIGHT
    DIEGO, CALIFORNIA
                     G-164
                                                           WIDMER (W LOGO) BROTHERS PORTLAND, OR / PORT-
                   CAP LIFTER
                                                            LAND TIMBERS (T LOGO) PORTLAND, OR
                                                                              H-2
                  THICK STEEL
                                                      230. DICK & BROS. QUINCY, ILL. NEARO (RIGHT-HANDED)
                     2 1/2"
                JOHN CARTWRIGHT
                                                                              I-6
 1. HANGAR 24 (PIC OF AIRPLANE) CRAFT BREWERY
                                                      100.
                                                            CHURCH KEY CAN CO. (LOGO) IT'S WORTH THE EF-
    REDLANDS, CA / H*24 HANGAR 24 CRAFT BREWERY
                                                            FORT
     HANGAR24BREWERY.COM
                                                                              I-15
```