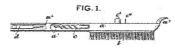

### Two I.N. Arment's American Patents for Combination Can Openers and Corkscrew 1880 and 1885

Joe Young

April 2012

Pictured are I.N. Arment's patents for openers for can and bottles.

Arment's first patent, #234,646 of November 23, 1880, incorporates a fold away knife for cutting twine or wire, a folding corkscrew, a large brush and a can opener

(Model.)

I. N. ARMENT.
Opener for Cans and Bottles.
No. 234,646.

Patented Nov. 23, 1880.

Arment's second patent, Patent No. 327,923, (five years later) of October 13, 1885, shows considerable modifications. The

modifications. The brush is no longer present and there is an added second can opener for square or rectangular cans. And, as you can see, the corkscrew folds into the handle as in the first of Arment's patents.

Our example (shown above) comes closest to the second patent with can openers for round and square cans. No longer present are

the knife, the corkscrew or the brush. It is marked Pat. Nov. 23, 1880. It is very well made. However, I am disappointed that they didn't incorporate the corkscrew in the final production piece.