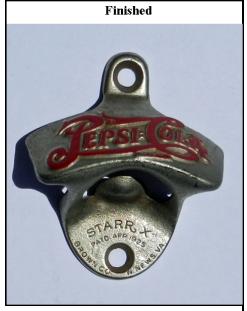

The finished opener (right above) after the paint dried. Looks almost like new, results may vary.

Other web-sites you can visit on using electrolysis cleaning:

http://www.rickswoodshopcreations.com/Miscellaneous/Rust\_Removal.htm
http://www.stovebolt.com/techtips/rust/electrolytic derusting.htm