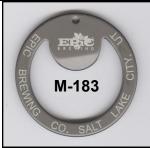

M-183

CAP LIFTER

2"

JOHN STANLEY

1. EPIC BREWING (IN LOGO) EPIC BREWING CO. SALT LAKE CITY, UT (WHITE ON GRAY)

M-184

CAP LIFTER/WOODEN HANDLE

5 1/2"