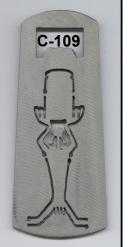

CAP LIFTER/TOP POPPER

3 1/2"

BEN HOFFMAN/MIKE KREJCI

 MILLER LITE (IN LOGO) IT'S MILLER TIME. / BOTTLE (PIC OF OPENER IN OPERATION) PUNCH TOP CAN

C-109

CAP LIFTER

(MAGNET ON BACK)

5 1/16"

JOHN STANLEY

1. (MOAB UT BREWERY LOGO)

C-110

CAP LIFTER

3 5/16"

TODD BARNES/BRIAN COOLEY

 MOTHER EARTH BREW CO. (IN M E LOGO) MOTHERE-ARTHBREW.COM (WHITE ON BLUE)

C-111