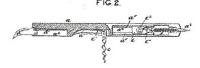

### Two I.N. Arment's American Patents for Combination Can Openers and Corkscrew 1880 and 1885

Joe Young

April 2012

Pictured are I.N. Arment's patents for openers for can and bottles.

Arment's first patent, #234,646 of November 23, 1880, incorporates a fold away knife for cutting twine or wire, a folding corkscrew, a large brush and a can opener

(Model.)

I. N. ARMENT.
Opener for Cans and Bottles.
No. 234,646.

Patented Nov. 23, 1880.

Arment's second patent, Patent No. 327,923, (five years later) of October 13, 1885, shows considerable modifications. The

modifications. The brush is no longer present and there is an added second can opener for square or rectangular cans. And, as you can see, the corkscrew folds into the handle as in the first of Arment's patents.

Our example (shown above) comes closest to the second patent with can openers for round and square cans. No longer present are

the knife, the corkscrew or the brush. It is marked Pat. Nov. 23, 1880. It is very well made. However, I am disappointed that they didn't incorporate the corkscrew in the final production piece.