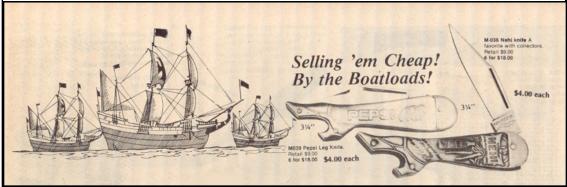

Dennis's article had several pictures and I am showing these four. Above are a reproduction and original side by side. Above right is the easiest way to identify an original by the protrusion of the cap lifter hook. All repros have the opener hook flush with the handle. Photo at right shows five different Nehi knives and all are reproductions. Below is a 1982 ad for the reproductions "by the boatloads" for \$4 each and you could buy in quantity for \$3 each. A 1929 Nehi ad first shows the original Nehi Remington knife and by 1930 a Remington catalog shows the knife pattern as being discontinued. So the original was a short run and explains why it is so hard to find.