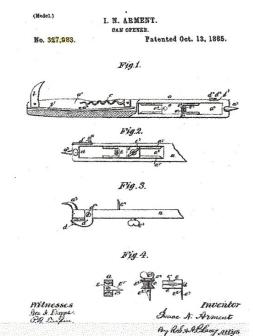

### Two I.N. Arment's American Patents for Combination Can Openers and Corkscrew 1880 and 1885

Joe Young

April 2012

Pictured are I.N. Arment's patents for openers for can and bottles.

Arment's first patent, #234,646 of November 23, 1880, incorporates a fold away knife for cutting twine or wire, a folding corkscrew, a large brush and a can opener

(Model.)

I. N. ARMENT.
Opener for Cans and Bottles.
No. 234,646.

Patented Nov. 23, 1880.

Arment's second patent, Patent No. 327,923, (five years later) of October 13, 1885, shows considerable modifications. The

modifications. The brush is no longer present and there is an added second can opener for square or rectangular cans. And, as you can see, the corkscrew folds into the handle as in the first of Arment's patents.

Our example (shown above) comes closest to the second patent with can openers for round and square cans. No longer present are

the knife, the corkscrew or the brush. It is marked Pat. Nov. 23, 1880. It is very well made. However, I am disappointed that they didn't incorporate the corkscrew in the final production piece.