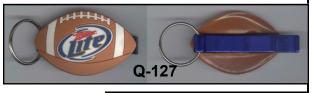

CAP LIFTER/BASKETBALL OR GOLF BALL SHAPE TOP

MADE IN CHINA

2 1/8"

MIKE KREJCI

- 1. MILLER LITE (IN LOGO) (ON BASKETBALL TOP)
- 2. MILLER LITE (IN LOGO) (ON GOLF BALL TOP)

Q-127

CAP LIFTER/FOOTBALL SHAPE TOP

MADE IN CHINA

2 3/8"

MIKE KREJCI

1. MILLER LITE (IN LOGO)

Q-128

PLASTIC TOP POPPER FOR CAN TABS

(SEE Q-5 & Q-6)

MARKED "PAT.PEND."