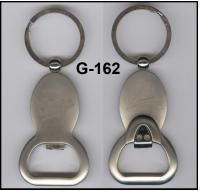

```
G-99
                                                                             G-165
    BRIDGEPORT BREWING (GRAY ON RED)
17.
                                                                           CAP LIFTER
    SHINER BEERS (BLACK ON GOLD)
18.
                                                                            2 3/8"
                                                                          MIKE KREJCI
                     G-101
    (LOGO) UPLAND BREWING CO. / DRINK LOCAL
                                                       1. GEORGE KILLIANS IRSH RED (PIC OF HORSEHEAD)
     (BLOOMINGTON IN MICRO) (WHITE ON GREEN)
                                                            EST'D. 1864
                     G-106
                                                                             G-166
2. HOFBRAU ORIGINAL HB LOGO (BUILDING SCENE) (ON
                                                                          CAP LIFTER
    BODY LABEL) (HB LOGO HOFBRAU MUNCHEN ON NECK
                                                                            3 1/4"
    LABEL) (MAGNET ON BACK)
                                                                         JOHN STANLEY
 3. RED TAIL ALE BREWED & BOTTLED BY MENDOCINO
                                                        1. MAGIC HAT (#9)
    BREWING CO. HOPLAND, CA (ON BODY LABEL) (EAGLE
                                                                             G-167
    LOGO ON NECK LABEL)
                                                                          CAP LIFTER
 4. SINCE 1828 YUENGLING ORIGINAL BLACK & TAN
                                                                            2 5/8"
    AMERICA'S OLDEST BREWERY (ON BODY LABEL)
                                                                        JOHN CARTWRIGHT
    YUENGLING (ON NECK LABEL)
                                                        1. NINKASI BREWERY EUGENE, OREGON (N LOGO) BEER
                     G-116
                                                            IS LOVE / NINKASI BREWERY EUGENE, OREGON (N
2. BEMIDJI BREWING
                                                            TOGO)
                     G-125
                                                                             G-168
2. TRUMER PILS
                                                                           CAP LIFTER
                     G-144
                                                                           (SEE G-83)
 4. MAD CROW (PIC OF RED CROW) BREWERY & GRILL 941
                                                                            3 1/2"
     -954-2337
                                                                          MIKE KREJCI
    MILLER LITE (IN LOGO) DETROIT TIGERS BDA/MLBP
                                                        1. BREWERY OMMEGANG / SAME
    2011
                                                                             G-169
                     G-152
                                                                           CAP LIFTER
 2. GRITTY'S (IN LOGO) MAINE'S ORIGINAL BREWPUB
                                                                            2 5/16"
                                                                    MIKE KREJCI/ART SANTEN
                     G-154
10. BUD LIGHT (C-LOGO) (PIC OF FOOTBALL ON GRASS)
                                                        1. OTTER CREEK BREWING (O B C LOGO) MIDDLEBURY,
                     G-158
                                                            VT. / SAME
                   CAP LIFTER
                                                                             G-170
                                                                   CAP LIFTER/BOTTLE SHAPED
                     3 1/4"
    TODD BARNES/JOHN CARTWRIGHT/BRIAN COOLEY
                                                                            2 5/8"
 1. ALESMITH (PIC OF BEER ON ANVIL) BREWING COM-
                                                                          MIKE KREJCI
     PANY
                                                            SAMUEL ADAMS BOSTON LAGER
                     G-159
                                                                             G-171
                   CAP LIFTER
                                                                           CAP LIFTER
                     3 1/4"
                                                                            2 5/16"
    JOHN CARTWRIGHT/MIKE KREJCI/JOHN STANLEY
                                                                    BEN HOFFMAN/MIKE KREJCI
 1. ANGEL CITY BREWERY (PIC OF BUILDING & HALO)
                                                        1. SPRECHER BREWING CO., INC. (LOGO) ESTABLISHED
    ANGELCITYBREWERY.COM / SAME
                                                            IN MILWAUKEE-1985 / ESTABLISHED 1985 PROUDLY
                     G-160
                                                            BREWING FOR 25 YEARS!
                   CAP LIFTER
                                                                             G-172
                     2 3/8"
                                                                           CAP LIFTER
                  MIKE KREJCI
                                                                            2 5/8"
 1. BUDWEISER / (PIC OF BOTTLE) BUDDY UP!
                                                                         PAT STAMBAUGH
                                                        1. SUMMIT (LOGO BREWING CO. EST. 1986 ST. PAUL,
                     G-161
                   CAP LIFTER
                                                            MINN. / SAME
                     2 1/8"
                                                                             G-173
                JOHN CARTWRIGHT
                                                                          CAP LIFTER
   CISCO BREWERS NANTUCKET, MA (508)325-5929 /
                                                                              3"
     (LOGO)
                                                                   TODD BARNES/BRIAN COOLEY
                     G-162
                                                        1. TWO BROTHERS BREWING CO. (PIC OF GLASS) /
                   CAP LIFTER
                                                            SAME
                     2 5/8"
                                                                             G-174
                  MIKE KREJCI
                                                                           CAP LIFTER
 1. COORS / LOGO
                                                                            2 3/8"
                     G-163
                                                                          TODD BARNES
                                                        1. UINTA BREWING CO. (LOGO) EARTH, WIND AND
                   CAP LIFTER
            MARKED "(LOGO) PD CHINA"
                                                            BEER / SAME
                    2 11/16"
                                                                             G-175
    TODD BARNES/JOHN CARTWRIGHT/BRIAN COOLEY
                                                                          CAP LIFTER
    GREEN FLASH BREWING CO. (PIC OF SUN) SAN
                                                                            3 1/4"
                                                                        JOHN CARTWRIGHT
    DIEGO, CALIFORNIA
                     G-164
                                                           WIDMER (W LOGO) BROTHERS PORTLAND, OR / PORT-
                   CAP LIFTER
                                                            LAND TIMBERS (T LOGO) PORTLAND, OR
                                                                              H-2
                  THICK STEEL
                                                      230. DICK & BROS. QUINCY, ILL. NEARO (RIGHT-HANDED)
                     2 1/2"
                JOHN CARTWRIGHT
                                                                              I-6
 1. HANGAR 24 (PIC OF AIRPLANE) CRAFT BREWERY
                                                      100.
                                                            CHURCH KEY CAN CO. (LOGO) IT'S WORTH THE EF-
    REDLANDS, CA / H*24 HANGAR 24 CRAFT BREWERY
                                                            FORT
     HANGAR24BREWERY.COM
                                                                              I-15
```