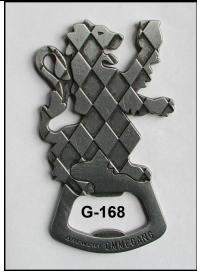

```
G-99
                                                                             G-165
    BRIDGEPORT BREWING (GRAY ON RED)
17.
                                                                           CAP LIFTER
    SHINER BEERS (BLACK ON GOLD)
18.
                                                                            2 3/8"
                                                                          MIKE KREJCI
                     G-101
    (LOGO) UPLAND BREWING CO. / DRINK LOCAL
                                                       1. GEORGE KILLIANS IRSH RED (PIC OF HORSEHEAD)
     (BLOOMINGTON IN MICRO) (WHITE ON GREEN)
                                                            EST'D. 1864
                     G-106
                                                                             G-166
2. HOFBRAU ORIGINAL HB LOGO (BUILDING SCENE) (ON
                                                                          CAP LIFTER
    BODY LABEL) (HB LOGO HOFBRAU MUNCHEN ON NECK
                                                                            3 1/4"
    LABEL) (MAGNET ON BACK)
                                                                         JOHN STANLEY
 3. RED TAIL ALE BREWED & BOTTLED BY MENDOCINO
                                                        1. MAGIC HAT (#9)
    BREWING CO. HOPLAND, CA (ON BODY LABEL) (EAGLE
                                                                             G-167
    LOGO ON NECK LABEL)
                                                                          CAP LIFTER
 4. SINCE 1828 YUENGLING ORIGINAL BLACK & TAN
                                                                            2 5/8"
    AMERICA'S OLDEST BREWERY (ON BODY LABEL)
                                                                        JOHN CARTWRIGHT
    YUENGLING (ON NECK LABEL)
                                                        1. NINKASI BREWERY EUGENE, OREGON (N LOGO) BEER
                     G-116
                                                            IS LOVE / NINKASI BREWERY EUGENE, OREGON (N
2. BEMIDJI BREWING
                                                            TOGO)
                     G-125
                                                                             G-168
2. TRUMER PILS
                                                                           CAP LIFTER
                     G-144
                                                                           (SEE G-83)
 4. MAD CROW (PIC OF RED CROW) BREWERY & GRILL 941
                                                                            3 1/2"
     -954-2337
                                                                          MIKE KREJCI
    MILLER LITE (IN LOGO) DETROIT TIGERS BDA/MLBP
                                                        1. BREWERY OMMEGANG / SAME
    2011
                                                                             G-169
                     G-152
                                                                           CAP LIFTER
 2. GRITTY'S (IN LOGO) MAINE'S ORIGINAL BREWPUB
                                                                            2 5/16"
                                                                    MIKE KREJCI/ART SANTEN
                     G-154
10. BUD LIGHT (C-LOGO) (PIC OF FOOTBALL ON GRASS)
                                                        1. OTTER CREEK BREWING (O B C LOGO) MIDDLEBURY,
                     G-158
                                                            VT. / SAME
                   CAP LIFTER
                                                                             G-170
                                                                   CAP LIFTER/BOTTLE SHAPED
                     3 1/4"
    TODD BARNES/JOHN CARTWRIGHT/BRIAN COOLEY
                                                                            2 5/8"
 1. ALESMITH (PIC OF BEER ON ANVIL) BREWING COM-
                                                                          MIKE KREJCI
     PANY
                                                            SAMUEL ADAMS BOSTON LAGER
                     G-159
                                                                             G-171
                   CAP LIFTER
                                                                           CAP LIFTER
                     3 1/4"
                                                                            2 5/16"
    JOHN CARTWRIGHT/MIKE KREJCI/JOHN STANLEY
                                                                    BEN HOFFMAN/MIKE KREJCI
 1. ANGEL CITY BREWERY (PIC OF BUILDING & HALO)
                                                        1. SPRECHER BREWING CO., INC. (LOGO) ESTABLISHED
    ANGELCITYBREWERY.COM / SAME
                                                            IN MILWAUKEE-1985 / ESTABLISHED 1985 PROUDLY
                     G-160
                                                            BREWING FOR 25 YEARS!
                   CAP LIFTER
                                                                             G-172
                     2 3/8"
                                                                           CAP LIFTER
                  MIKE KREJCI
                                                                            2 5/8"
 1. BUDWEISER / (PIC OF BOTTLE) BUDDY UP!
                                                                         PAT STAMBAUGH
                                                        1. SUMMIT (LOGO BREWING CO. EST. 1986 ST. PAUL,
                     G-161
                   CAP LIFTER
                                                            MINN. / SAME
                     2 1/8"
                                                                             G-173
                JOHN CARTWRIGHT
                                                                          CAP LIFTER
   CISCO BREWERS NANTUCKET, MA (508)325-5929 /
                                                                              3"
     (LOGO)
                                                                   TODD BARNES/BRIAN COOLEY
                     G-162
                                                        1. TWO BROTHERS BREWING CO. (PIC OF GLASS) /
                   CAP LIFTER
                                                            SAME
                     2 5/8"
                                                                             G-174
                  MIKE KREJCI
                                                                           CAP LIFTER
 1. COORS / LOGO
                                                                            2 3/8"
                     G-163
                                                                          TODD BARNES
                                                        1. UINTA BREWING CO. (LOGO) EARTH, WIND AND
                   CAP LIFTER
            MARKED "(LOGO) PD CHINA"
                                                            BEER / SAME
                    2 11/16"
                                                                             G-175
    TODD BARNES/JOHN CARTWRIGHT/BRIAN COOLEY
                                                                          CAP LIFTER
    GREEN FLASH BREWING CO. (PIC OF SUN) SAN
                                                                            3 1/4"
                                                                        JOHN CARTWRIGHT
    DIEGO, CALIFORNIA
                     G-164
                                                           WIDMER (W LOGO) BROTHERS PORTLAND, OR / PORT-
                   CAP LIFTER
                                                            LAND TIMBERS (T LOGO) PORTLAND, OR
                                                                              H-2
                  THICK STEEL
                                                      230. DICK & BROS. QUINCY, ILL. NEARO (RIGHT-HANDED)
                     2 1/2"
                JOHN CARTWRIGHT
                                                                              I-6
 1. HANGAR 24 (PIC OF AIRPLANE) CRAFT BREWERY
                                                      100.
                                                            CHURCH KEY CAN CO. (LOGO) IT'S WORTH THE EF-
    REDLANDS, CA / H*24 HANGAR 24 CRAFT BREWERY
                                                            FORT
     HANGAR24BREWERY.COM
                                                                              I-15
```