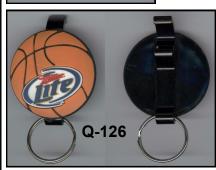

CAP LIFTER/BASKETBALL OR GOLF BALL SHAPE TOP

MADE IN CHINA

2 1/8"

MIKE KREJCI

- 1. MILLER LITE (IN LOGO) (ON BASKETBALL TOP)
- 2. MILLER LITE (IN LOGO) (ON GOLF BALL TOP)

Q-127

CAP LIFTER/FOOTBALL SHAPE TOP