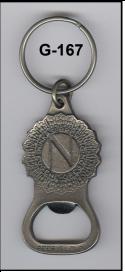

```
G-99
                                                                             G-165
    BRIDGEPORT BREWING (GRAY ON RED)
17.
                                                                           CAP LIFTER
    SHINER BEERS (BLACK ON GOLD)
18.
                                                                            2 3/8"
                                                                          MIKE KREJCI
                     G-101
    (LOGO) UPLAND BREWING CO. / DRINK LOCAL
                                                       1. GEORGE KILLIANS IRSH RED (PIC OF HORSEHEAD)
     (BLOOMINGTON IN MICRO) (WHITE ON GREEN)
                                                            EST'D. 1864
                     G-106
                                                                             G-166
2. HOFBRAU ORIGINAL HB LOGO (BUILDING SCENE) (ON
                                                                          CAP LIFTER
    BODY LABEL) (HB LOGO HOFBRAU MUNCHEN ON NECK
                                                                            3 1/4"
    LABEL) (MAGNET ON BACK)
                                                                         JOHN STANLEY
 3. RED TAIL ALE BREWED & BOTTLED BY MENDOCINO
                                                        1. MAGIC HAT (#9)
    BREWING CO. HOPLAND, CA (ON BODY LABEL) (EAGLE
                                                                             G-167
    LOGO ON NECK LABEL)
                                                                          CAP LIFTER
 4. SINCE 1828 YUENGLING ORIGINAL BLACK & TAN
                                                                            2 5/8"
    AMERICA'S OLDEST BREWERY (ON BODY LABEL)
                                                                        JOHN CARTWRIGHT
    YUENGLING (ON NECK LABEL)
                                                        1. NINKASI BREWERY EUGENE, OREGON (N LOGO) BEER
                     G-116
                                                            IS LOVE / NINKASI BREWERY EUGENE, OREGON (N
2. BEMIDJI BREWING
                                                            TOGO)
                     G-125
                                                                             G-168
2. TRUMER PILS
                                                                           CAP LIFTER
                     G-144
                                                                           (SEE G-83)
 4. MAD CROW (PIC OF RED CROW) BREWERY & GRILL 941
                                                                            3 1/2"
     -954-2337
                                                                          MIKE KREJCI
    MILLER LITE (IN LOGO) DETROIT TIGERS BDA/MLBP
                                                        1. BREWERY OMMEGANG / SAME
    2011
                                                                             G-169
                     G-152
                                                                           CAP LIFTER
 2. GRITTY'S (IN LOGO) MAINE'S ORIGINAL BREWPUB
                                                                            2 5/16"
                                                                    MIKE KREJCI/ART SANTEN
                     G-154
10. BUD LIGHT (C-LOGO) (PIC OF FOOTBALL ON GRASS)
                                                        1. OTTER CREEK BREWING (O B C LOGO) MIDDLEBURY,
                     G-158
                                                            VT. / SAME
                   CAP LIFTER
                                                                             G-170
                                                                   CAP LIFTER/BOTTLE SHAPED
                     3 1/4"
    TODD BARNES/JOHN CARTWRIGHT/BRIAN COOLEY
                                                                            2 5/8"
 1. ALESMITH (PIC OF BEER ON ANVIL) BREWING COM-
                                                                          MIKE KREJCI
     PANY
                                                            SAMUEL ADAMS BOSTON LAGER
                     G-159
                                                                             G-171
                   CAP LIFTER
                                                                           CAP LIFTER
                     3 1/4"
                                                                            2 5/16"
    JOHN CARTWRIGHT/MIKE KREJCI/JOHN STANLEY
                                                                    BEN HOFFMAN/MIKE KREJCI
 1. ANGEL CITY BREWERY (PIC OF BUILDING & HALO)
                                                        1. SPRECHER BREWING CO., INC. (LOGO) ESTABLISHED
    ANGELCITYBREWERY.COM / SAME
                                                            IN MILWAUKEE-1985 / ESTABLISHED 1985 PROUDLY
                     G-160
                                                            BREWING FOR 25 YEARS!
                   CAP LIFTER
                                                                             G-172
                     2 3/8"
                                                                           CAP LIFTER
                  MIKE KREJCI
                                                                            2 5/8"
 1. BUDWEISER / (PIC OF BOTTLE) BUDDY UP!
                                                                         PAT STAMBAUGH
                                                        1. SUMMIT (LOGO BREWING CO. EST. 1986 ST. PAUL,
                     G-161
                   CAP LIFTER
                                                            MINN. / SAME
                     2 1/8"
                                                                             G-173
                JOHN CARTWRIGHT
                                                                          CAP LIFTER
   CISCO BREWERS NANTUCKET, MA (508)325-5929 /
                                                                              3"
     (LOGO)
                                                                   TODD BARNES/BRIAN COOLEY
                     G-162
                                                        1. TWO BROTHERS BREWING CO. (PIC OF GLASS) /
                   CAP LIFTER
                                                            SAME
                     2 5/8"
                                                                             G-174
                  MIKE KREJCI
                                                                           CAP LIFTER
 1. COORS / LOGO
                                                                            2 3/8"
                     G-163
                                                                          TODD BARNES
                                                        1. UINTA BREWING CO. (LOGO) EARTH, WIND AND
                   CAP LIFTER
            MARKED "(LOGO) PD CHINA"
                                                            BEER / SAME
                    2 11/16"
                                                                             G-175
    TODD BARNES/JOHN CARTWRIGHT/BRIAN COOLEY
                                                                          CAP LIFTER
    GREEN FLASH BREWING CO. (PIC OF SUN) SAN
                                                                            3 1/4"
                                                                        JOHN CARTWRIGHT
    DIEGO, CALIFORNIA
                     G-164
                                                           WIDMER (W LOGO) BROTHERS PORTLAND, OR / PORT-
                   CAP LIFTER
                                                            LAND TIMBERS (T LOGO) PORTLAND, OR
                                                                              H-2
                  THICK STEEL
                                                      230. DICK & BROS. QUINCY, ILL. NEARO (RIGHT-HANDED)
                     2 1/2"
                JOHN CARTWRIGHT
                                                                              I-6
 1. HANGAR 24 (PIC OF AIRPLANE) CRAFT BREWERY
                                                      100.
                                                            CHURCH KEY CAN CO. (LOGO) IT'S WORTH THE EF-
    REDLANDS, CA / H*24 HANGAR 24 CRAFT BREWERY
                                                            FORT
     HANGAR24BREWERY.COM
                                                                              I-15
```