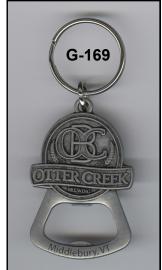

```
G-99
                                                                             G-165
    BRIDGEPORT BREWING (GRAY ON RED)
17.
                                                                           CAP LIFTER
    SHINER BEERS (BLACK ON GOLD)
18.
                                                                            2 3/8"
                                                                          MIKE KREJCI
                     G-101
    (LOGO) UPLAND BREWING CO. / DRINK LOCAL
                                                       1. GEORGE KILLIANS IRSH RED (PIC OF HORSEHEAD)
     (BLOOMINGTON IN MICRO) (WHITE ON GREEN)
                                                            EST'D. 1864
                     G-106
                                                                             G-166
2. HOFBRAU ORIGINAL HB LOGO (BUILDING SCENE) (ON
                                                                          CAP LIFTER
    BODY LABEL) (HB LOGO HOFBRAU MUNCHEN ON NECK
                                                                            3 1/4"
    LABEL) (MAGNET ON BACK)
                                                                         JOHN STANLEY
 3. RED TAIL ALE BREWED & BOTTLED BY MENDOCINO
                                                        1. MAGIC HAT (#9)
    BREWING CO. HOPLAND, CA (ON BODY LABEL) (EAGLE
                                                                             G-167
    LOGO ON NECK LABEL)
                                                                          CAP LIFTER
 4. SINCE 1828 YUENGLING ORIGINAL BLACK & TAN
                                                                            2 5/8"
    AMERICA'S OLDEST BREWERY (ON BODY LABEL)
                                                                        JOHN CARTWRIGHT
    YUENGLING (ON NECK LABEL)
                                                        1. NINKASI BREWERY EUGENE, OREGON (N LOGO) BEER
                     G-116
                                                            IS LOVE / NINKASI BREWERY EUGENE, OREGON (N
2. BEMIDJI BREWING
                                                            TOGO)
                     G-125
                                                                             G-168
2. TRUMER PILS
                                                                           CAP LIFTER
                     G-144
                                                                           (SEE G-83)
 4. MAD CROW (PIC OF RED CROW) BREWERY & GRILL 941
                                                                            3 1/2"
     -954-2337
                                                                          MIKE KREJCI
    MILLER LITE (IN LOGO) DETROIT TIGERS BDA/MLBP
                                                        1. BREWERY OMMEGANG / SAME
    2011
                                                                             G-169
                     G-152
                                                                           CAP LIFTER
 2. GRITTY'S (IN LOGO) MAINE'S ORIGINAL BREWPUB
                                                                            2 5/16"
                                                                    MIKE KREJCI/ART SANTEN
                     G-154
10. BUD LIGHT (C-LOGO) (PIC OF FOOTBALL ON GRASS)
                                                        1. OTTER CREEK BREWING (O B C LOGO) MIDDLEBURY,
                     G-158
                                                            VT. / SAME
                   CAP LIFTER
                                                                             G-170
                                                                   CAP LIFTER/BOTTLE SHAPED
                     3 1/4"
    TODD BARNES/JOHN CARTWRIGHT/BRIAN COOLEY
                                                                            2 5/8"
 1. ALESMITH (PIC OF BEER ON ANVIL) BREWING COM-
                                                                          MIKE KREJCI
     PANY
                                                            SAMUEL ADAMS BOSTON LAGER
                     G-159
                                                                             G-171
                   CAP LIFTER
                                                                           CAP LIFTER
                     3 1/4"
                                                                            2 5/16"
    JOHN CARTWRIGHT/MIKE KREJCI/JOHN STANLEY
                                                                    BEN HOFFMAN/MIKE KREJCI
 1. ANGEL CITY BREWERY (PIC OF BUILDING & HALO)
                                                        1. SPRECHER BREWING CO., INC. (LOGO) ESTABLISHED
    ANGELCITYBREWERY.COM / SAME
                                                            IN MILWAUKEE-1985 / ESTABLISHED 1985 PROUDLY
                     G-160
                                                            BREWING FOR 25 YEARS!
                   CAP LIFTER
                                                                             G-172
                     2 3/8"
                                                                           CAP LIFTER
                  MIKE KREJCI
                                                                            2 5/8"
 1. BUDWEISER / (PIC OF BOTTLE) BUDDY UP!
                                                                         PAT STAMBAUGH
                                                        1. SUMMIT (LOGO BREWING CO. EST. 1986 ST. PAUL,
                     G-161
                   CAP LIFTER
                                                            MINN. / SAME
                     2 1/8"
                                                                             G-173
                JOHN CARTWRIGHT
                                                                          CAP LIFTER
   CISCO BREWERS NANTUCKET, MA (508)325-5929 /
                                                                              3"
     (LOGO)
                                                                   TODD BARNES/BRIAN COOLEY
                     G-162
                                                        1. TWO BROTHERS BREWING CO. (PIC OF GLASS) /
                   CAP LIFTER
                                                            SAME
                     2 5/8"
                                                                             G-174
                  MIKE KREJCI
                                                                           CAP LIFTER
 1. COORS / LOGO
                                                                            2 3/8"
                     G-163
                                                                          TODD BARNES
                                                        1. UINTA BREWING CO. (LOGO) EARTH, WIND AND
                   CAP LIFTER
            MARKED "(LOGO) PD CHINA"
                                                            BEER / SAME
                    2 11/16"
                                                                             G-175
    TODD BARNES/JOHN CARTWRIGHT/BRIAN COOLEY
                                                                          CAP LIFTER
    GREEN FLASH BREWING CO. (PIC OF SUN) SAN
                                                                            3 1/4"
                                                                        JOHN CARTWRIGHT
    DIEGO, CALIFORNIA
                     G-164
                                                           WIDMER (W LOGO) BROTHERS PORTLAND, OR / PORT-
                   CAP LIFTER
                                                            LAND TIMBERS (T LOGO) PORTLAND, OR
                                                                              H-2
                  THICK STEEL
                                                      230. DICK & BROS. QUINCY, ILL. NEARO (RIGHT-HANDED)
                     2 1/2"
                JOHN CARTWRIGHT
                                                                              I-6
 1. HANGAR 24 (PIC OF AIRPLANE) CRAFT BREWERY
                                                      100.
                                                            CHURCH KEY CAN CO. (LOGO) IT'S WORTH THE EF-
    REDLANDS, CA / H*24 HANGAR 24 CRAFT BREWERY
                                                            FORT
     HANGAR24BREWERY.COM
                                                                              I-15
```