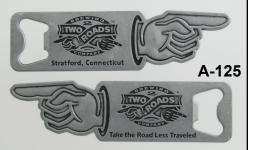

JOHN STANLEY 1. SWEETWATER BREWING COMPANY / SAME

A-125 ARM AND HAND

CAP LIFTER

JOHN STANLEY

1. TWO ROADS 2 BREWING COMPANY (PIC OF TWO POINTING HANDS) TAKE THE ROAD LESS TRAVELED / TWO ROADS 2 BREWING COMPANY (PIC OF TWO POINTING HANDS) STRATFORD, CONNECTICUT