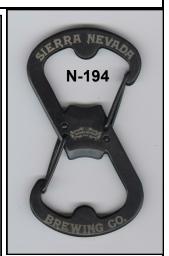

CAP LIFTER/PIZZA CUTTER

5 1/2"

BEN HOFFMAN/MIKE KREJCI

1. MILLER LITE (IN LOGO) MAN UP. CHOOSE THE TASTE. / BOTTLE OPENER

N-194

DOUBLE CAP LIFTER/DOUBLE CARABINER

3 1/4"

JOHN CARTWRIGHT

1. SIERRA NEVADA BREWING CO. SIERRA NEVADA (IN LOGO) NOT FOR CLIMBING (PIC OF BOTTLE CAP) (NI LOGO) (PIC OF BOTTLE CAP) PATENT PENDING CHINA

N-195

CAP LIFTER/STICK

(SEE N-76)

4 1/4" MIKE KREJCI

1. MILLER GENUINE DRAFT (MILLER G D BOTTLE)