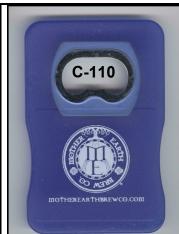

JOHN STANLEY

1. (MOAB UT BREWERY LOGO)

C-110

CAP LIFTER

3 5/16"

TODD BARNES/BRIAN COOLEY

 MOTHER EARTH BREW CO. (IN M E LOGO) MOTHERE-ARTHBREW.COM (WHITE ON BLUE)

C-111