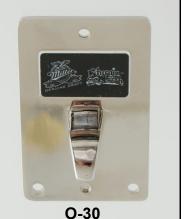

0-8

29. KEY TO BURKHARDT'S BEER

0-30

CHROMED WALL MOUNT CAP LIFTER

MIKE KREJCI

1. MILLER GENUINE DRAFT STURGIS NORTH PROMOTIONS TNC.

- 15. AVON BOTTLING CO. PHONE BI. 3-0200 P. O. N. BEER DISTRIBUTOR (BLACK ON GREEN) P-7
- 68. BURKHARDT'S "THE ORIGINAL" COPYRIGHT 1912 BEER ALE AND PORTER RECEIVED GRAND PRIZE AND GOLD MEDAL AT THE INTERNATIONAL PURE FOOD EXHIBI-TION AT PARIS 1914 BOTTLED BY THE BURKHARDT BREWING CO. ROXEBURY CROSSING, MASS. A CASE OF GOOD TASTE COPYRIGHT 1912
- "HOLLAND SYSTEM" WINES & LIQUORS, MAIN OFFICE 47 BOYLSTON ST. WAREHOUSE HAYMARKET SO. BOSTON (P-7-33)
- 70. COMPLIMENTS OF BARTHE & BECKER CELEBRATED MOUNTAIN BROOK WHISKEY POPULAR RAINIER BEER. 315 SECOND ST. MARYSVILLE, CAL.