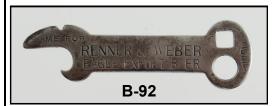

CAP LIFTER/GAS KEY/CIGAR BOX OPENER

(SEE B-21)

3"

JOHN STANLEY

1. ME FOR RENNER & WEBER EAGLE EXPORT BEER

B-93

CAP LIFTER/PLASTIC INSERT

(SEE B-73)