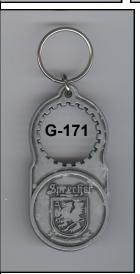

```
G-99
                                                                             G-165
    BRIDGEPORT BREWING (GRAY ON RED)
17.
                                                                           CAP LIFTER
    SHINER BEERS (BLACK ON GOLD)
18.
                                                                            2 3/8"
                                                                          MIKE KREJCI
                     G-101
    (LOGO) UPLAND BREWING CO. / DRINK LOCAL
                                                       1. GEORGE KILLIANS IRSH RED (PIC OF HORSEHEAD)
     (BLOOMINGTON IN MICRO) (WHITE ON GREEN)
                                                            EST'D. 1864
                     G-106
                                                                             G-166
2. HOFBRAU ORIGINAL HB LOGO (BUILDING SCENE) (ON
                                                                          CAP LIFTER
    BODY LABEL) (HB LOGO HOFBRAU MUNCHEN ON NECK
                                                                            3 1/4"
    LABEL) (MAGNET ON BACK)
                                                                         JOHN STANLEY
 3. RED TAIL ALE BREWED & BOTTLED BY MENDOCINO
                                                        1. MAGIC HAT (#9)
    BREWING CO. HOPLAND, CA (ON BODY LABEL) (EAGLE
                                                                             G-167
    LOGO ON NECK LABEL)
                                                                          CAP LIFTER
 4. SINCE 1828 YUENGLING ORIGINAL BLACK & TAN
                                                                            2 5/8"
    AMERICA'S OLDEST BREWERY (ON BODY LABEL)
                                                                        JOHN CARTWRIGHT
    YUENGLING (ON NECK LABEL)
                                                        1. NINKASI BREWERY EUGENE, OREGON (N LOGO) BEER
                     G-116
                                                            IS LOVE / NINKASI BREWERY EUGENE, OREGON (N
2. BEMIDJI BREWING
                                                            TOGO)
                     G-125
                                                                             G-168
2. TRUMER PILS
                                                                           CAP LIFTER
                     G-144
                                                                           (SEE G-83)
 4. MAD CROW (PIC OF RED CROW) BREWERY & GRILL 941
                                                                            3 1/2"
     -954-2337
                                                                          MIKE KREJCI
    MILLER LITE (IN LOGO) DETROIT TIGERS BDA/MLBP
                                                        1. BREWERY OMMEGANG / SAME
    2011
                                                                             G-169
                     G-152
                                                                           CAP LIFTER
 2. GRITTY'S (IN LOGO) MAINE'S ORIGINAL BREWPUB
                                                                            2 5/16"
                                                                    MIKE KREJCI/ART SANTEN
                     G-154
10. BUD LIGHT (C-LOGO) (PIC OF FOOTBALL ON GRASS)
                                                        1. OTTER CREEK BREWING (O B C LOGO) MIDDLEBURY,
                     G-158
                                                            VT. / SAME
                   CAP LIFTER
                                                                             G-170
                                                                   CAP LIFTER/BOTTLE SHAPED
                     3 1/4"
    TODD BARNES/JOHN CARTWRIGHT/BRIAN COOLEY
                                                                            2 5/8"
 1. ALESMITH (PIC OF BEER ON ANVIL) BREWING COM-
                                                                          MIKE KREJCI
     PANY
                                                            SAMUEL ADAMS BOSTON LAGER
                     G-159
                                                                             G-171
                   CAP LIFTER
                                                                           CAP LIFTER
                     3 1/4"
                                                                            2 5/16"
    JOHN CARTWRIGHT/MIKE KREJCI/JOHN STANLEY
                                                                    BEN HOFFMAN/MIKE KREJCI
 1. ANGEL CITY BREWERY (PIC OF BUILDING & HALO)
                                                        1. SPRECHER BREWING CO., INC. (LOGO) ESTABLISHED
    ANGELCITYBREWERY.COM / SAME
                                                            IN MILWAUKEE-1985 / ESTABLISHED 1985 PROUDLY
                     G-160
                                                            BREWING FOR 25 YEARS!
                   CAP LIFTER
                                                                             G-172
                     2 3/8"
                                                                           CAP LIFTER
                  MIKE KREJCI
                                                                            2 5/8"
 1. BUDWEISER / (PIC OF BOTTLE) BUDDY UP!
                                                                         PAT STAMBAUGH
                                                        1. SUMMIT (LOGO BREWING CO. EST. 1986 ST. PAUL,
                     G-161
                   CAP LIFTER
                                                            MINN. / SAME
                     2 1/8"
                                                                             G-173
                JOHN CARTWRIGHT
                                                                          CAP LIFTER
   CISCO BREWERS NANTUCKET, MA (508)325-5929 /
                                                                              3"
     (LOGO)
                                                                   TODD BARNES/BRIAN COOLEY
                     G-162
                                                        1. TWO BROTHERS BREWING CO. (PIC OF GLASS) /
                   CAP LIFTER
                                                            SAME
                     2 5/8"
                                                                             G-174
                  MIKE KREJCI
                                                                           CAP LIFTER
 1. COORS / LOGO
                                                                            2 3/8"
                     G-163
                                                                          TODD BARNES
                                                        1. UINTA BREWING CO. (LOGO) EARTH, WIND AND
                   CAP LIFTER
            MARKED "(LOGO) PD CHINA"
                                                            BEER / SAME
                    2 11/16"
                                                                             G-175
    TODD BARNES/JOHN CARTWRIGHT/BRIAN COOLEY
                                                                          CAP LIFTER
    GREEN FLASH BREWING CO. (PIC OF SUN) SAN
                                                                            3 1/4"
                                                                        JOHN CARTWRIGHT
    DIEGO, CALIFORNIA
                     G-164
                                                           WIDMER (W LOGO) BROTHERS PORTLAND, OR / PORT-
                   CAP LIFTER
                                                            LAND TIMBERS (T LOGO) PORTLAND, OR
                                                                              H-2
                  THICK STEEL
                                                      230. DICK & BROS. QUINCY, ILL. NEARO (RIGHT-HANDED)
                     2 1/2"
                JOHN CARTWRIGHT
                                                                              I-6
 1. HANGAR 24 (PIC OF AIRPLANE) CRAFT BREWERY
                                                      100.
                                                            CHURCH KEY CAN CO. (LOGO) IT'S WORTH THE EF-
    REDLANDS, CA / H*24 HANGAR 24 CRAFT BREWERY
                                                            FORT
     HANGAR24BREWERY.COM
                                                                              I-15
```