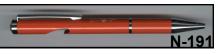

FISH HOOK REMOVER-FISH SCALER BLADE/ FLASHLIGHT & RED SIGNAL FLASHER

6"

ART SANTEN 1. BUDWEISER (IN CROWN LOGO)

N-191

CAP LIFTER/FOUNTAIN PEN 5 1/8"

MIKE KREJCI/ART SANTEN

1. BUDWEISER (CROWN BOWTIE LOGO)

N-192