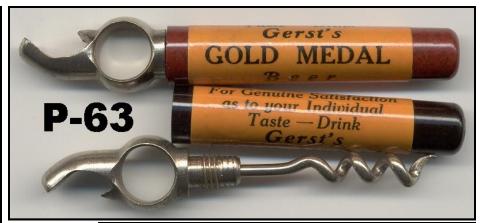

### P-63-1 Gerst Corkscrew/Opener

A fairly rare (4 or 5 known) corkscrew from Gerst Brewing of Nashville, Tn. The case comes in two colors, black and burgundy. The burgundy case is the easier color to find.