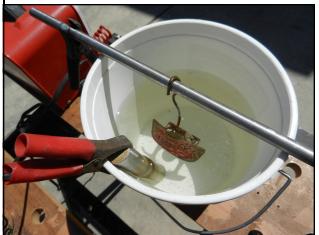

### Directions

Place the anode in the bucket and fill with water. The anode needs to be long enough to stick up above the water line so you can clamp the + positive (**red**) battery charger lead to it and leaves enough space for the water to cover your piece. Stir in 1 heaping teaspoon of baking soda into the bucket with water, make sure to dissolve all of it. Using a piece of wood or metal, hang your piece with a piece of copper wire to allow the piece your cleaning to be completely submerged below the surface of the water. Now clamp the - negative (**black**) lead to the metal hanger or directly to the copper wire holding the part. Make sure the positive and negative leads or the pieces submerged never come into

contact with each other when the power is on. Never hook up and reverse the black or red leads as this will damage your part. Turn on (or plug in) the power to the battery charger. A setting of 4-6 amps of current works the best. Do not use a higher setting. Depending on the severity of rust present, a typical cleaning time is about 1 hour. Check on the part during this time period to insure you getting the results you want. Longer cleaning times may be required to remove all the rust deposits. Once your satisfied with the cleaning, remove the part and using the brass wire brush (brass does not scratch the surface), gently scrub the part, dipping the brush in the bucket water several times, to remove any other remaining surface staining you might see to bring out the luster of the plating. Flush the part with clean plain water to remove all traces of the baking soda solution and allow to dry.