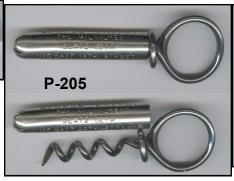

NASHUA, N. H. TELEPHONE 284

P-205

CORKSCREW

IN METAL SLEEVE

(SEE P-18 & 19) JOHN STANLEY

1. GEORGE KNERR, THE MILWAUKEE BLATZ BEER 110 EAST 12TH STREET, KANSAS CITY, MO.

P-206

WAITER'S FRIEND/CORKSCREW/CAP LIFTER/ WIRE CUTTER KNIFE