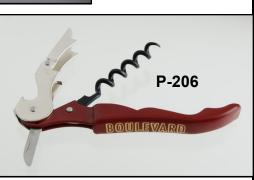

NASHUA, N. H. TELEPHONE 284

P-205

CORKSCREW

IN METAL SLEEVE

(SEE P-18 & 19) JOHN STANLEY

1. GEORGE KNERR, THE MILWAUKEE BLATZ BEER 110 EAST 12TH STREET, KANSAS CITY, MO.

P-206

WAITER'S FRIEND/CORKSCREW/CAP LIFTER/ WIRE CUTTER KNIFE

MARKED "PULLTAP'S PATENT"

TODD BARNES

1. BOULEVARD (GOLD ON BLACK) (GOLD ON GREEN) (GOLD ON BURGUNDY)

P-207

ELEVEN BLADE KNIFE/CORKSCREW/

LIFTER-CAN OPENER BLADE/MASTER BLADE/ SCISSORS BLADE/SAW BLADE/FISHER SCALER BLADE/ PHILLIPS SCREWDRIVER BLADE/