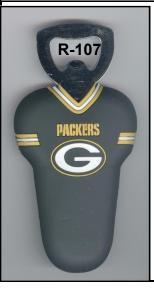

### JUST FOR OPENERS OCT 2012-JAN 2013 ISSUE #136

BUD (C LOGO) LIGHT MARCH TO THE CHAMPIONSHIP (IN LOGO) (BLUE ON TAN) R-99 BELT CLIP/CAP LIFTER 4 1/4" ART SANTEN BUD (C LOGO) (WHITE ON BLUE) R-100 CHA CHA/CAP LIFTER (SEE R-45) 4 1/4" MIKE KREJCI BUD (C LOGO) LIGHT R-101 LIFE PRESERVER/CAP LIFTER 2 3/4" MIKE KREJCI (C LOGO) BUD LIGHT (C LOGO) BUD LIGHT R-102 SANDAL/CAP LIFTER METAL BOTTOM (SEE R-89) 5 1/8" MIKE KREJCI (C LOGO) BUD LIGHT R-103 CHAIN/CAP LIFTER HEAVY METAL 4 1/2" TO 5 3/4" TODD BARNES/JOHN CARTWRIGHT (2 RED STRIPES) (SKA BREWING CO) (RED ON WHITE) 2. SKA / SKA (DURANGO CO MICRO) (WHITE ON BLACK) R-104 HORSE HEAD/CAP LIFTER 1 3/4" TO 2 1/4" MIKE KREJCI KENTUCKY ALE (WHITE ON BLACK) KENTUCKY ALE / GO BIG BREW (WHITE ON BLUE) (COMES IN 2 SIZES) ROLLING ROCK (WHITE ON GREEN) R-105 SURFBOARD LEANING ON POST/CAP LIFTER MADE IN CHINA 5 1/2" MIKE KREJCI 1. LANDSHARK PREMIUM QUALITY LAGER ORIGINAL IS-LAND LAGER (PIC OF SHARK FIN IN FRONT OF AN ISLAND) MARGARITAVILLE HEMISPHERE DANGER (IN LOGO) FINS UP / FINS TO THE LEFT...FINS TO THE RIGHT MARGARITAVILLE BREWING COMPANY R-106 MUDSHARK/CAP LIFTER METAL BOTTOM (SEE R-17 & R-58) TODD BARNES/BRIAN COOLEY MUDSHARK BREWERY / LAKE HAVASU CITY, AZ (WHITE ON BLACK) R-107 JERSEY/CAP LIFTER MAGNET ON BACK MADE IN CHINA 4 1/2" MIKE KREJCI PACKERS (G LOGO) / BUDWEISER (CROWN LOGO) KING OF BEERS R-108 COASTER/CAP LIFTER 3 1/2" MIKE KREJCI THE ORIGINAL TWISTED TEA HARD ICE TEA 5% AL-