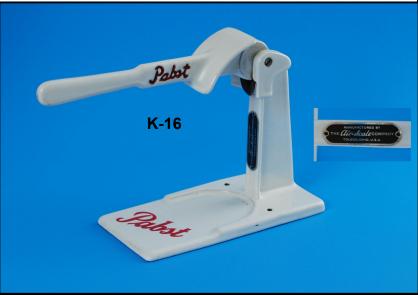

K-5 CORRECTIONS

4. MILLER HIGH LIFE (METAL TAG ON BROWN SPOTTED ON WHITE BASE)

HEAVY PORCELAIN BAR MOUNT

MARKED ON BRASS TAG "MANUFACTURED BY

THE AIR SCALE COMPANY TOLEDO, OHIO, U.S.A." 7 3/4"

JOHN STANLEY

1. PABST (EMBOSSED ON HANDLE) PABST (SILKSCREENED ON BASE)

L-14

49. WATER STREET BREWERY MILWAUKEE \* WI DELAFIELD \* WI (PIC OF BREWERY BUILDING) WATER STREET BREWERY (ON NECK)

CAP LIFTER/PLASTIC BOTTLE