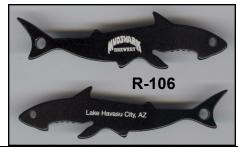

### JUST FOR OPENERS OCT 2012-JAN 2013 ISSUE #136

BUD (C LOGO) LIGHT MARCH TO THE CHAMPIONSHIP (IN LOGO) (BLUE ON TAN) R-99 BELT CLIP/CAP LIFTER 4 1/4" ART SANTEN BUD (C LOGO) (WHITE ON BLUE) R-100 CHA CHA/CAP LIFTER (SEE R-45) 4 1/4" MIKE KREJCI BUD (C LOGO) LIGHT R-101 LIFE PRESERVER/CAP LIFTER 2 3/4" MIKE KREJCI (C LOGO) BUD LIGHT (C LOGO) BUD LIGHT R-102 SANDAL/CAP LIFTER METAL BOTTOM (SEE R-89) 5 1/8" MIKE KREJCI (C LOGO) BUD LIGHT R-103 CHAIN/CAP LIFTER HEAVY METAL 4 1/2" TO 5 3/4" TODD BARNES/JOHN CARTWRIGHT (2 RED STRIPES) (SKA BREWING CO) (RED ON WHITE) 2. SKA / SKA (DURANGO CO MICRO) (WHITE ON BLACK) R-104 HORSE HEAD/CAP LIFTER 1 3/4" TO 2 1/4" MIKE KREJCI KENTUCKY ALE (WHITE ON BLACK) KENTUCKY ALE / GO BIG BREW (WHITE ON BLUE) (COMES IN 2 SIZES) ROLLING ROCK (WHITE ON GREEN) R-105 SURFBOARD LEANING ON POST/CAP LIFTER MADE IN CHINA 5 1/2" MIKE KREJCI 1. LANDSHARK PREMIUM QUALITY LAGER ORIGINAL IS-LAND LAGER (PIC OF SHARK FIN IN FRONT OF AN ISLAND) MARGARITAVILLE HEMISPHERE DANGER (IN LOGO) FINS UP / FINS TO THE LEFT...FINS TO THE RIGHT MARGARITAVILLE BREWING COMPANY R-106 MUDSHARK/CAP LIFTER METAL BOTTOM (SEE R-17 & R-58) TODD BARNES/BRIAN COOLEY MUDSHARK BREWERY / LAKE HAVASU CITY, AZ (WHITE ON BLACK) R-107 JERSEY/CAP LIFTER MAGNET ON BACK MADE IN CHINA 4 1/2" MIKE KREJCI PACKERS (G LOGO) / BUDWEISER (CROWN LOGO) KING OF BEERS R-108 COASTER/CAP LIFTER 3 1/2" MIKE KREJCI THE ORIGINAL TWISTED TEA HARD ICE TEA 5% AL-