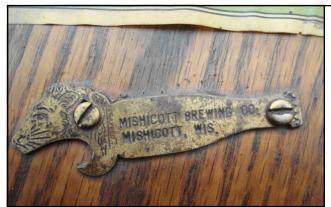

Your editor added the A-13 Budweiser car to my almost complete collection of beer cars (I need the two "F"s, Finks and Fredericksburg cars). I also added the A-17 Mishicott lion head opener after taking a gamble as it was "glued" to a board. A prior sale of the A-17 had sold for \$157.50. The gamble paid off but then \$80 is not cheap either.