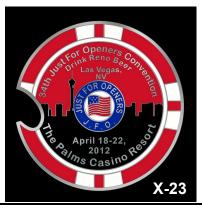

COHOL BY VOLUME BE A LITTLE TWISTED

X-23 2012 JFO CONVENTION OPENER "CASINO CHIP SHAPED" 3"

JOHN CARTWRIGHT/JOHN STANLEY

 34TH JUST FOR OPENERS CONVENTION DRINK RENO BEER LAS VEGAS, NV APRIL 18-22, 2012 THE PALMS CASINO RESORT (JUST FOR OPENERS J. F. O. IN FLAG LOGO) (2 VAR (A) BRASS (B) CHROME) Z-1