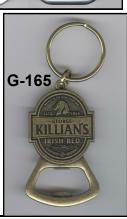

```
G-99
                                                                             G-165
    BRIDGEPORT BREWING (GRAY ON RED)
17.
                                                                           CAP LIFTER
    SHINER BEERS (BLACK ON GOLD)
18.
                                                                            2 3/8"
                                                                          MIKE KREJCI
                     G-101
    (LOGO) UPLAND BREWING CO. / DRINK LOCAL
                                                       1. GEORGE KILLIANS IRSH RED (PIC OF HORSEHEAD)
     (BLOOMINGTON IN MICRO) (WHITE ON GREEN)
                                                            EST'D. 1864
                     G-106
                                                                             G-166
2. HOFBRAU ORIGINAL HB LOGO (BUILDING SCENE) (ON
                                                                          CAP LIFTER
    BODY LABEL) (HB LOGO HOFBRAU MUNCHEN ON NECK
                                                                            3 1/4"
    LABEL) (MAGNET ON BACK)
                                                                         JOHN STANLEY
 3. RED TAIL ALE BREWED & BOTTLED BY MENDOCINO
                                                        1. MAGIC HAT (#9)
    BREWING CO. HOPLAND, CA (ON BODY LABEL) (EAGLE
                                                                             G-167
    LOGO ON NECK LABEL)
                                                                          CAP LIFTER
 4. SINCE 1828 YUENGLING ORIGINAL BLACK & TAN
                                                                            2 5/8"
    AMERICA'S OLDEST BREWERY (ON BODY LABEL)
                                                                        JOHN CARTWRIGHT
    YUENGLING (ON NECK LABEL)
                                                        1. NINKASI BREWERY EUGENE, OREGON (N LOGO) BEER
                     G-116
                                                            IS LOVE / NINKASI BREWERY EUGENE, OREGON (N
2. BEMIDJI BREWING
                                                            TOGO)
                     G-125
                                                                             G-168
2. TRUMER PILS
                                                                           CAP LIFTER
                     G-144
                                                                           (SEE G-83)
 4. MAD CROW (PIC OF RED CROW) BREWERY & GRILL 941
                                                                            3 1/2"
     -954-2337
                                                                          MIKE KREJCI
    MILLER LITE (IN LOGO) DETROIT TIGERS BDA/MLBP
                                                        1. BREWERY OMMEGANG / SAME
    2011
                                                                             G-169
                     G-152
                                                                           CAP LIFTER
 2. GRITTY'S (IN LOGO) MAINE'S ORIGINAL BREWPUB
                                                                            2 5/16"
                                                                    MIKE KREJCI/ART SANTEN
                     G-154
10. BUD LIGHT (C-LOGO) (PIC OF FOOTBALL ON GRASS)
                                                        1. OTTER CREEK BREWING (O B C LOGO) MIDDLEBURY,
                     G-158
                                                            VT. / SAME
                   CAP LIFTER
                                                                             G-170
                                                                   CAP LIFTER/BOTTLE SHAPED
                     3 1/4"
    TODD BARNES/JOHN CARTWRIGHT/BRIAN COOLEY
                                                                            2 5/8"
 1. ALESMITH (PIC OF BEER ON ANVIL) BREWING COM-
                                                                          MIKE KREJCI
     PANY
                                                            SAMUEL ADAMS BOSTON LAGER
                     G-159
                                                                             G-171
                   CAP LIFTER
                                                                           CAP LIFTER
                     3 1/4"
                                                                            2 5/16"
    JOHN CARTWRIGHT/MIKE KREJCI/JOHN STANLEY
                                                                    BEN HOFFMAN/MIKE KREJCI
 1. ANGEL CITY BREWERY (PIC OF BUILDING & HALO)
                                                        1. SPRECHER BREWING CO., INC. (LOGO) ESTABLISHED
    ANGELCITYBREWERY.COM / SAME
                                                            IN MILWAUKEE-1985 / ESTABLISHED 1985 PROUDLY
                     G-160
                                                            BREWING FOR 25 YEARS!
                   CAP LIFTER
                                                                             G-172
                     2 3/8"
                                                                           CAP LIFTER
                  MIKE KREJCI
                                                                            2 5/8"
 1. BUDWEISER / (PIC OF BOTTLE) BUDDY UP!
                                                                         PAT STAMBAUGH
                                                        1. SUMMIT (LOGO BREWING CO. EST. 1986 ST. PAUL,
                     G-161
                   CAP LIFTER
                                                            MINN. / SAME
                     2 1/8"
                                                                             G-173
                JOHN CARTWRIGHT
                                                                          CAP LIFTER
   CISCO BREWERS NANTUCKET, MA (508)325-5929 /
                                                                              3"
     (LOGO)
                                                                   TODD BARNES/BRIAN COOLEY
                     G-162
                                                        1. TWO BROTHERS BREWING CO. (PIC OF GLASS) /
                   CAP LIFTER
                                                            SAME
                     2 5/8"
                                                                             G-174
                  MIKE KREJCI
                                                                           CAP LIFTER
 1. COORS / LOGO
                                                                            2 3/8"
                     G-163
                                                                          TODD BARNES
                                                        1. UINTA BREWING CO. (LOGO) EARTH, WIND AND
                   CAP LIFTER
            MARKED "(LOGO) PD CHINA"
                                                            BEER / SAME
                    2 11/16"
                                                                             G-175
    TODD BARNES/JOHN CARTWRIGHT/BRIAN COOLEY
                                                                          CAP LIFTER
    GREEN FLASH BREWING CO. (PIC OF SUN) SAN
                                                                            3 1/4"
                                                                        JOHN CARTWRIGHT
    DIEGO, CALIFORNIA
                     G-164
                                                           WIDMER (W LOGO) BROTHERS PORTLAND, OR / PORT-
                   CAP LIFTER
                                                            LAND TIMBERS (T LOGO) PORTLAND, OR
                                                                              H-2
                  THICK STEEL
                                                      230. DICK & BROS. QUINCY, ILL. NEARO (RIGHT-HANDED)
                     2 1/2"
                JOHN CARTWRIGHT
                                                                              I-6
 1. HANGAR 24 (PIC OF AIRPLANE) CRAFT BREWERY
                                                      100.
                                                            CHURCH KEY CAN CO. (LOGO) IT'S WORTH THE EF-
    REDLANDS, CA / H*24 HANGAR 24 CRAFT BREWERY
                                                            FORT
     HANGAR24BREWERY.COM
                                                                              I-15
```