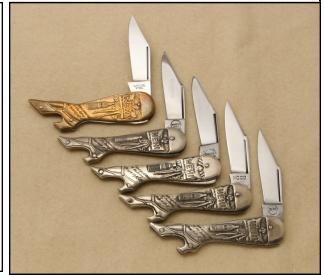

## NEHI Leg Knives by Dennis Ellingsen

Dennis wrote an excellent article for Knife World in February, 2008 detailing how to tell a real Nehi leg knife from a reproduction. Below are some of the key pictures from the article. Thanks to Jack Ford for telling me about the write -up. Very few sellers ever admit they are selling the reproduction knife and almost all are the new ones.

Dennis's article had several pictures and I am showing these four. Above are a reproduction and original side by side. Above right is the easiest way to identify an original by the protrusion of the cap lifter hook. All repros have the opener hook flush with the handle. Photo at right shows five different Nehi knives and all are reproductions. Below is a 1982 ad for the reproductions "by the boatloads" for \$4 each and you could buy in quantity for \$3 each. A 1929 Nehi ad first shows the original Nehi Remington knife and by 1930 a Remington catalog shows the knife pattern as being discontinued. So the original was a short run and explains why it is so hard to find.