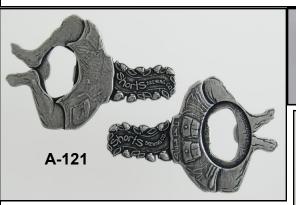

1. LOST COAST BREWERY EUREKA CALIFORNIA KILLER BEER!

A-120 ROAD TO THE PYRAMIDS

CAP LIFTER

4"

JOHN CARTWRIGHT

1. PYRAMID BREWERIES

A-121 HOP LEAVES AND PANTS CAP LIFTER

3 5/8"

JOHN STANLEY

1. SHORTS BREWING CO. / SHORTS BREWING CO. LIFE IS SHORT WWW.SHORTSBREWING.COM

A-122 GUITAR

CAP LIFTER

3 3/8"

JOHN CARTWRIGHT

1. SLO BREW (GUITAR LOGO) SINCE 1988 (WHITE ON BLACK) (WHITE ON BLUE) (WHITE ON GREEN) (WHITE ON RED)