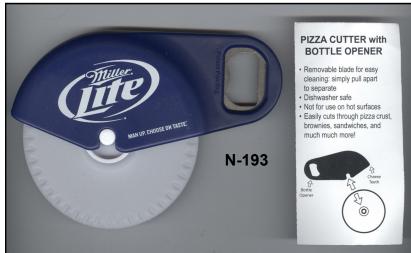

CAP LIFTER/PIZZA CUTTER

5 1/2"

BEN HOFFMAN/MIKE KREJCI

1. MILLER LITE (IN LOGO) MAN UP. CHOOSE THE TASTE. / BOTTLE OPENER

N-194

DOUBLE CAP LIFTER/DOUBLE CARABINER

3 1/4"

JOHN CARTWRIGHT