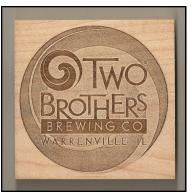

CAP LIFTER/WOODEN COASTER

3 1/2"

JOHN BITTERMAN

- 1. CANE AND EBEL HOPPED UP RED RYE ALE ALE BREWED WITH RYE AND PALM SUGAR
- 2. DOG DAYS DORTMUNDER STYLE LAGER BEER
- 3. DOMAINE DUPAGE FRENCH STYLE COUNTRY ALE
- 4. EBEL'S WEISS BEER
- LONG HAUL SESSION ALE 5.
- 6. MONARCH OUR ANNIVERSARY BREW WHITE BEER
- 7. NORTH-WIND IMPERIAL STOUT
- 8. PRAIRIE PATH GOLDEN ALE 9. RESISTANCE INDIA PALE ALE
- 10. THE BITTER END PALE ALE
- 11. TWO BROTHERS BREWING CO WARRENVILLE IL