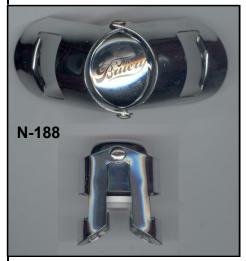

BRIAN COOLEY

1. THE BRUERY

N-189

CAP LIFTER/FLASHLIGHT

2 5/8"

JOHN STANLEY

1. BUD KING OF BEERS 8 DALE JR

พ-190