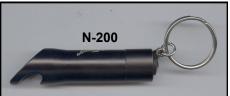

- **WEISER KING OF BEERS (IN BOWTIE)**
- M-070-012, 2015, (EAGLE IN A) BUDWEISER (IN BOWTIE LOGO) KING OF BEERS / LUCKY STAR 1600 MISSION POMONA, CA 622-1082
- M-074-008, 2015, RAY MICHAL WALTER"S BEER DIST. CORNELL, WIS.
- M-083-044, 2015, BUDWEISER KING OF BEERS (IN BOWTIE LOGO)
  PUNK & BANDIT'S CLUB MONTERAY 907 ROCKPORT RD.
  JANESVILLE, WIS.
- M-142-005, 2015, SAMUEL ADAMS (ON WOODEN INSERT TO BRASS OPENER)
- M-151-002, 2015, DICK BEVERAGE CO., INC. GRAIN BELT DIST. ST. MICHAEL, MINN.
- M-179-010, 2015, KEDZIE BREWERY GRAND OPENING MAY 25TH 2012 (ON RAISED FIST LOGO) BOTTLE OPENER BY BUSY BEAVER BUTTON CO. (PART OF REVOLUTION BREWING CHICAGO IL MICRO)
- M-179-011, 2015, OEDELL BREWING CO. (HOP LEAF LOGO ON BOTTLE CAP)
- M-183-002, 2015, EPIC BREWING (IN LOGO) EPIC BREWING CO. SALT LAKE CITY, UT DENVER, CO (WHITE ON GRAY)
- M-184-004, 2015, SMOG CITY BREWING CO. (LOGO) (10 TIMES) (TORRANCE CA MICRO)
- M-192-000, 2015, M-192, FLAT BRASS CAP LIFTER (OPEN RINGS), 6", BEN HOFFMAN
- M-192-001, 2015, P. BALLANTINE & SONS DRINK BALLANTINE IPA PURITY BODY FLAVOR
- M-193-000, 2015, M-193, CAP LIFTER, WOODEN HANDLE & STEEL CAP LIFTER, 6 3/8", JOHN CARTWRIGHT
- M-193-001, 2015, BELL'S (3 BELL LOGO) INSPIRED BREWING
- M-194-000, 2015, M-194, CAP LIFTER, WOODEN HANDLE (MAGNETIC) & STEEL CAP LIFTER, 3 5/8", PAT STAMBAUGH
- M-194-001, 2015, \* MANKATO BREWERY \* MINNESOTA M B MANKATO BREWERY
- M-195-000, 2015, M-195, FLAT PEWTER CAP LIFTER, 6 1/8", MIKE KREJCI
- M-195-001, 2015, (LOGO) PRIMO ISLAND LAGER PRIMO BOTTLE TOUR MARCH 2008 / (LOGO) PRIMO ISLAND LAGER LIMITED EDITION 007
- M-196-000, 2015, M-196, FLAT PEWTER CAP LIFTER, 6 7/8", JOHN STANLEY
- M-196-001, 2015, (STAR) SHMALTZ BREWING COMPANY (IN LOGO) HEBREW / (STAR) FUNKY JEWBELATION (IN LOGO) HEBREW (CLIFTON PARK NY MICRO)
- M-197-000, 2015, M-197 CAP LIFTER, DIFFERENT COLOR STRIPS OF WOOD LAMINATED TOGETHER, CLEAR FINISH, WITH CAP LIFTER EPOXY IN ONE END, 4 11/16", JOHN CARTWRIGHT
- M-197-001, 2015, SURF BREWERY VENTURA, CA WWW.SURFBREWERY.COM / (PIC OF MUG WITH FROTHY BEER)
- M-198-000, 2015, M-198 CAP LIFTER, HEAVY STEEL SCALLOPED HANDLE, 6", JOHN CARTWRIGHT
- M-198-001, 2015, TRUMER PILS
- N-009-057, 2015, HAMMS-FITGERS PABST-ROCK SPRING RAINY LAKE BEVERAGE COMPANY D. J. MCCARTHY-RAINER, MINN.
- N-009-058, 2015, DRINK SCHREIER'S BEER PAT'D APR. 26. 04 N-010-010, 2015, KRUEGER'S
- N-011-002, 1978, STONEY'S "AMERICA'S BEST" BEER (2 VAR (A)
  "AMERCA'S BEST" 1 ON LINE & BEER ON 1 LINE (B)
  "AMERICA'S" 1 ON LINE & BEST BEER ON 1 LINE)
- N-011-022, 2015, 4-X PILSENER BEER (WITH REINFORCING RIBS FOR OPENER)
- N-018-023, 2015, MILLER HIGH LIFE-CARLING ADAMS DIST. CO. PH. 364-1294
- N-020-014, 2015, IT'S BERNHARDT'S MALT & HOPS / 10929 MACK AVE. HICKORY 5770.
- N-024-003, 1983, OLD COUNTRY ALE / PILSENER LAGER BEER (DELETE CANADIAN) (2015,158)
- N-024-007, 1990, PILSNER BEER / EXTRA PALE ALE (DELETE CANADIAN) (2015,158)