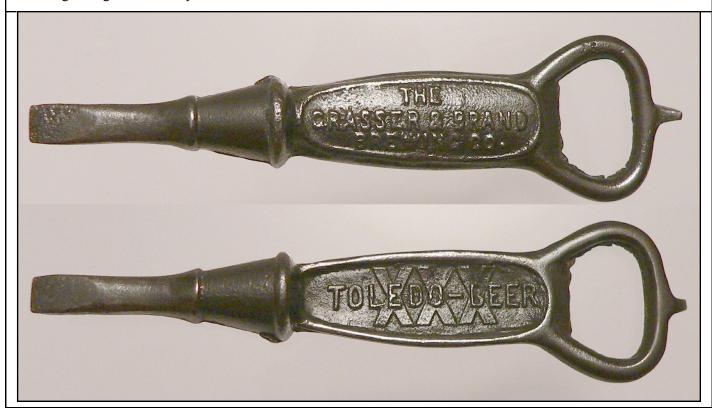

U. S. A.

- C-095-016, 2015, HIGH HOPS (IN LOGO) BREWERY WINDSOR, CO "ALL TYPES OF BEER FOR ALL TYPES OF PEOPLE" WWW.HIGHHOPSBREWERY.COM (WHITE ON RED)
- C-095-017, 2015, MUDSHARK BREWERY (PIC OF MUDSHARK & WORLD)
- C-095-018, 2015, RIVER NORTH BREWERY (IN LOGO) (DENVER CO MICRO)
- C-095-019, 2015, SMOKY MOUNTAIN BREWERY TENNESSEE (SILVER ON STEEL)
- C-098-006, 2015, THREE CREEKS BREWING CO. SISTERS, ORE-GON (IN LOGO) (WHITE ON RED)
- C-100-019, 2015, HOPPIN' FROG BREWERY AKRON, OHIO (PIC OF HOPPING FROG) (6 7/8")
- C-100-020, 2015, (M IN ACE OF SPADES LOGO) FORTUNE C-100-021, 2015, ROLLING ROCK (IN HORSE LOGO) ROLLING
- **ROCK (6 7/8")** C-100-022, 2015, SLANTED ROCK BREWING COMPANY (PIC OF
- **ROCK) (OCCURS 12 TIMES)**
- C-103-003, 2015, YUENGLING ORIGINAL BLACK & TAN C-122-000, 2015, C-122 CAP LIFTER, (SEE C-49), 7", JOHN STANLEY
- C-122-001, 2015, ABITA (OVER LOGO) WROUGHT IRON I P A INDIA PALE ALE (PIC OF WROUGHT IRON FENCE) / (PIC OF HOPS) FORGED WITH HOPS (PIC OF HOPS) INDIA PALE ALE
- **DELPHIA'S OWN / SAME**
- C-123-000, 2015, C-123 CAP LIFTER, 5 5/8", JOHN STANLEY
- C-123-001, 2015, BUD LIGHT (C FOOTBALL LOGO) OFFICIAL BEER SPONSOR SUPER BOWL XLVIII (PIC OF SUPER BOWL TRO-
- C-124-000, 2015, C-124 CAP LIFTER, 3-LEAF CLOVER IN CIRCULAR OPENER, 2 7/8", ART SANTEN/JOHN STANLEY
- C-124-001, 2015, BUD LIGHT (C LOGO) (BLUE & WHITE ON GREEN) C-124-002, 2015, BUDWEISER (IN BOWTIE) (CROWN LOGO) (RED &
- WHITE ON GREEN)
- C-125-000, 2015, C-125 CAP LIFTER, 2 3/8", JOHN STANLEY
- C-125-001, 2015, COORS LIGHT (MOUNTAIN SCENE) / SAME
- C-126-000, 2015, C-126 CAP LIFTER, SHIELD DESIGN, 2 1/8", BILL & **JOHN MUMA**
- C-126-001, 2015, H(O HOP LOGO CUT OUT)P VALLEY BREWING CO. / SAME (EUGENE OR MICRO)
- C-127-000, 2015, C-127 CAP LIFTER, 3 9/16", STEVE ARMSTRONG
- C-127-001, 2015, TRICKSTER'S (WOLF HEAD LOGO AND LETTER-ING CUT OUT) (COEUR D'ALENE ID MICRO)
- D-001-042, 2015, BUDWEISER (GRAY METAL PRODUCED 2014) D-016-002, 2015, THE GRASSER & BRAND BREWING CO. / XXX **TOLEDO-BEER**
- D-028-002, 2015, BRIDGESTONE --- BREWING---
- E-007-110, 2015, CAPITOL BEER DENVER / SAME
- E-008-139, 2015, THE FOREST CITY BREWING. CO. CLEVELAND, O.
- E-014-831, 1994, TIVOLI BEER DENVER / SAME (2 VAR (A) TIVOLI **BLOCK LETTERS (B) TIVOLI SCRIPT LETTERS)**

C-001-005, Schreiber Manru, 4, \$179.15 C-013-247, North Pole Bottle, 6, \$294.98 D-016-UL, The Grasser & Brand Brewing Co / XXX TOLEDO-BEER, 6, \$405.01

The C-1-5 Schreiber was in pretty rough shape for a C-1 and still went high at \$179.15. The C-13-247 North Pole was from Tom Gormally's collection and two extremely serious West Virginia collectors went head to head. The final price of \$294.98 was really high for this one. The D-16-UL was an example of your editor betting the house on one opener. I really wanted this one but \$405.01 was crazy as third place was at \$230. A special thanks to my Iowa buddies for making the high final result possible.