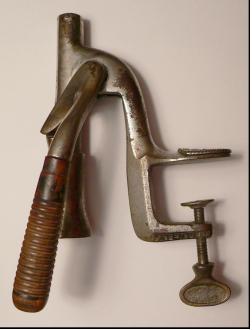

#### **New Handle for a Rapid Barmount**

I usually do not buy non-beer barmount corkscrews. Last fall the Rapid barmount (bottom right) was offered on eBay with an advertising plate for "The Salt Lake Hardware Co Agents". It was a Buy-It-Now for \$145.00 (+ \$16.00 shipping) and after a few seconds of thinking I jumped in and bought it. Well being the careful buyer I noticed the handle was missing it's wood grip (shown below). But as luck would have it I had bought another Rapid barmount a couple of years ago and on that one someone had removed the worm and added a bottle capper in it's place (you can see part of it in the lower left picture). The capper Rapid was in rough shape but did have the nice wooden handle attached to it. Once the Salt Lake Rapid arrived I thought it would be an easy switch. Getting the wooden handle out of the rough Rapid was pretty easy. It was like a long bolt with screw threads on one end (I did learn that the rough Rapid was one of the first produced). The Salt Lake Rapid handle was double threaded on both ends and was frozen in. I kept adding WD-40 each day and after a couple of weeks a dear neighbor used some channel locks to finally unscrew it. The replacement handle was screwed in and now I have a complete Rapid!