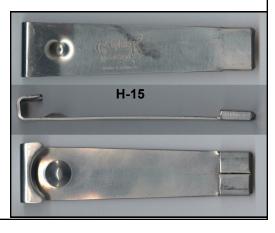

#### **New Handle for a Rapid Barmount**

I usually do not buy non-beer barmount corkscrews. Last fall the Rapid barmount (bottom right) was offered on eBay with an advertising plate for "The Salt Lake Hardware Co Agents". It was a Buy-It-Now for \$145.00 (+ \$16.00 shipping) and after a few seconds of thinking I jumped in and bought it. Well being the careful buyer I noticed the handle was missing it's wood grip (shown below). But as luck would have it I had bought another Rapid barmount a couple of years ago and on that one someone had removed the worm and added a bottle capper in it's place (you can see part of it in the lower left picture). The capper Rapid was in rough shape but did have the nice wooden handle attached to it. Once the Salt Lake Rapid arrived I thought it would be an easy switch. Getting the wooden handle out of the rough Rapid was pretty easy. It was like a long bolt with screw threads on one end (I did learn that the rough Rapid was one of the first produced). The Salt Lake Rapid handle was double threaded on both ends and was frozen in. I kept adding WD-40 each day and after a couple of weeks a dear neighbor used some channel locks to finally unscrew it. The replacement handle was screwed in and now I have a complete Rapid!