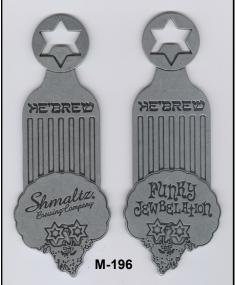

- NOMA COUNTY (LOGO) SANTA ROSA, CALIFORNIA / SAME G-223-000, 2015, G-223 CAP LIFTER, 3 1/16" to 3 1/4", JOHN EBLEN/ JOHN STANLEY
- G-223-001, 2015, SEBAGO BREWING CO. EST. (LOGO) 1998 MAINE / SEBAGO BREWING CO. EST. (LOGO) 1998 MADE IN USA
- G-223-002, 2015, SEBAGO BREWING CO. (LOGO) BREWED FOR TIMES LIKE THESE / SAME
- G-224-000, 2015, G-224 CAP LIFTER/SCREWDRIVER TIP, 2 3/16", MIKE KREJCI/JOHN CARTWRIGHT
- G-224-001, 2015, SIERRA NEVADA (LOGO) / SAME
- G-224-002, 2015, SIERRA NEVADA (LOGO) CHICO, CA / SAME
- G-225-000, 2015, G-225 CAP LIFTER, GLASS OF BEER SHAPE, (SEE G-199 & G-229), 3", JOHN STANLEY
- G-225-001, 2015, THOMAS CREEK (C LOGO) BREWERY GREENVILLE, SC / THOMAS CREEK (C LOGO) BREWERY GREENVILLE, SC DON'T BE TYPICAL SINK THE STATUS QUO
- G-226-000, 2015, G-226 CAP LIFTER, BOTTLE SHAPE, PLASTIC INSERT, TWO MAGNETS ON BACK, MARKED "CAUTION NOT A TOY MADE IN CHINA", 4 9/16", JOHN BITTERMAN
- G-226-001, 2015, TOOTH & CLAW (LOGO) DRY HOP LAGER HOPS, DISCOVERY, MALT PROUDLY BREWED BY OFF COLOR FOR THE FIELD MUSEUM
- G-227-000, 2015, G-227 CAP LIFTER, BOTTLE SHAPE, MARKED "PEWTER", 4 1/2", JOHN STANLEY
- G-227-001, 2015, UNDERGROUND PREMIUM ALE A REVOLUTION-ARY NEW ALE WITH AN OLD WORLD FLAVOR BREWED & **BOTTLED BY THE UNDERGROUND MARLBORO, MASS. /** SAME
- G-228-000, 2015, G-228 CAP LIFTER, 2 1/2", JOHN STANLEY G-228-001, 2015, WOODCHUCK HARD CIDER (PIC OF WOOD-CHUCK) HANDCRAFTED IN MIDDLEBURY / WOODCHUCK HARD CIDER (PIC OF WOODCHUCK) REVEL RESPONSIBLY
- G-229-000, 2015, G-229 CAP LIFTER, GLASS OF BEER SHAPE, (SEE G-199 & G-225), 3 1/16", JOHN STANLEY
- G-229-001, 2015, YARDS BREWING COMPANY EST. 1994 PHILA-**DELPHIA'S OWN / YARDS BREWING COMPANY EST. 1994** ALES OF THE REVOLUTION (IN Y LOGO)
- H-002-231, 2015, K. & H. MALT & HOPS 2401 MT. ELLIOTT DETROIT H-002-232, 2015, VALLEY FORGE BEER
- H-015-000, 2015, H-15 OVER THE TOP (OTT) CAP LIFTER/ONE LARGE DIMPLE/DOUBLE THICK HANDLE END, (SEE H-6), 4 1/4", GREG & KAREN LOY
- H-015-001, 2015, ALASKAN BREWING & BOTTLING CO. CHINOOK J-011-005, 2015, DRINK GRAFS CANNED BEVERAGES / SAME
- K-001-011, 2015, PEARL (IN OVAL LOGO) (RECESSED LETTERING) (RED ON BLACK) (12 OZ)
- M-001-012, 1980, HAFFENREFFER & CO. BREWERS SINCE 1870 PICKWICK ALE AND STOUT THE TANG OF GOOD OLD ALE / SAME (2 VAR (A) ORANGE BACKGROUND (B) WHITE BACK-**GROUND)**
- M-003-048, 2015, BEVERWYCK BREWERIES INC. / ALBANY, NEW YORK / FAMOUS BEVERWYCK BEER (DARK GREEN)
- M-009-012, 2015, STAG, BLACK LABEL RED CAP ALE MILLER'S HIGH LIFE / LLOYD'S FAMILY INN 6384 GRAHAM ROAD BERKELEY 34, MO.
- M-029-129, 2015, "BUDWEISER ON TAP" COMPLIMENTS OF RALPH THOMAS 112 WEST STATE ST. O'FALLON, ILLINOIS **PHONE ME. 2-8857**
- M-029-130, 2015, BUSCH BAVARIAN THE CALLAWAY CO. PARIS, III.
- M-029-131, 2015, HAMMS ON TAP (PIC OF BOTTLE WITH WORD "BEER") KELLERS KORNER MIXED DRINKS - BEER PACK-AGE WHERE OLD FRIENDS MEET PLEASANT DALE NE-**BRASKA PHONE 795-8115**
- 2401 BLAKE ST #1 DENVER, COLORADO 303.296.2617 (WHITE M-030-153, 2005, BUDWEISER KING OF BEERS (IN BOWTIE LOGO) PUNK & BANDIT'S CLUB MONTERAY 907 ROCKPORT RD. JANESVILLE, WIS. (DELETE USE M-83) (2015,339)
  - M-030-203, 2015, BUDWEISER-MICHELOB-BUSCH (EAGLE IN A) M-030-204, 2015, ORIGINAL PABST BLUE RIBBON (IN LOGO) BUD-