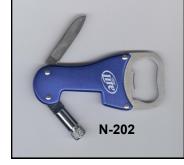

- **WEISER KING OF BEERS (IN BOWTIE)**
- M-070-012, 2015, (EAGLE IN A) BUDWEISER (IN BOWTIE LOGO) KING OF BEERS / LUCKY STAR 1600 MISSION POMONA, CA 622-1082
- M-074-008, 2015, RAY MICHAL WALTER"S BEER DIST. CORNELL, WIS.
- M-083-044, 2015, BUDWEISER KING OF BEERS (IN BOWTIE LOGO)
  PUNK & BANDIT'S CLUB MONTERAY 907 ROCKPORT RD.
  JANESVILLE, WIS.
- M-142-005, 2015, SAMUEL ADAMS (ON WOODEN INSERT TO BRASS OPENER)
- M-151-002, 2015, DICK BEVERAGE CO., INC. GRAIN BELT DIST. ST. MICHAEL, MINN.
- M-179-010, 2015, KEDZIE BREWERY GRAND OPENING MAY 25TH 2012 (ON RAISED FIST LOGO) BOTTLE OPENER BY BUSY BEAVER BUTTON CO. (PART OF REVOLUTION BREWING CHICAGO IL MICRO)
- M-179-011, 2015, OEDELL BREWING CO. (HOP LEAF LOGO ON BOTTLE CAP)
- M-183-002, 2015, EPIC BREWING (IN LOGO) EPIC BREWING CO. SALT LAKE CITY, UT DENVER, CO (WHITE ON GRAY)
- M-184-004, 2015, SMOG CITY BREWING CO. (LOGO) (10 TIMES) (TORRANCE CA MICRO)
- M-192-000, 2015, M-192, FLAT BRASS CAP LIFTER (OPEN RINGS), 6", BEN HOFFMAN
- M-192-001, 2015, P. BALLANTINE & SONS DRINK BALLANTINE IPA PURITY BODY FLAVOR
- M-193-000, 2015, M-193, CAP LIFTER, WOODEN HANDLE & STEEL CAP LIFTER, 6 3/8", JOHN CARTWRIGHT
- M-193-001, 2015, BELL'S (3 BELL LOGO) INSPIRED BREWING
- M-194-000, 2015, M-194, CAP LIFTER, WOODEN HANDLE (MAGNETIC) & STEEL CAP LIFTER, 3 5/8", PAT STAMBAUGH
- M-194-001, 2015, \* MANKATO BREWERY \* MINNESOTA M B MANKATO BREWERY
- M-195-000, 2015, M-195, FLAT PEWTER CAP LIFTER, 6 1/8", MIKE KREJCI
- M-195-001, 2015, (LOGO) PRIMO ISLAND LAGER PRIMO BOTTLE TOUR MARCH 2008 / (LOGO) PRIMO ISLAND LAGER LIMITED EDITION 007
- M-196-000, 2015, M-196, FLAT PEWTER CAP LIFTER, 6 7/8", JOHN STANLEY
- M-196-001, 2015, (STAR) SHMALTZ BREWING COMPANY (IN LOGO) HEBREW / (STAR) FUNKY JEWBELATION (IN LOGO) HEBREW (CLIFTON PARK NY MICRO)
- M-197-000, 2015, M-197 CAP LIFTER, DIFFERENT COLOR STRIPS OF WOOD LAMINATED TOGETHER, CLEAR FINISH, WITH CAP LIFTER EPOXY IN ONE END, 4 11/16", JOHN CARTWRIGHT
- M-197-001, 2015, SURF BREWERY VENTURA, CA WWW.SURFBREWERY.COM / (PIC OF MUG WITH FROTHY BEER)
- M-198-000, 2015, M-198 CAP LIFTER, HEAVY STEEL SCALLOPED HANDLE, 6", JOHN CARTWRIGHT
- M-198-001, 2015, TRUMER PILS
- N-009-057, 2015, HAMMS-FITGERS PABST-ROCK SPRING RAINY LAKE BEVERAGE COMPANY D. J. MCCARTHY-RAINER, MINN.
- N-009-058, 2015, DRINK SCHREIER'S BEER PAT'D APR. 26. 04 N-010-010, 2015, KRUEGER'S
- N-011-002, 1978, STONEY'S "AMERICA'S BEST" BEER (2 VAR (A)
  "AMERCA'S BEST" 1 ON LINE & BEER ON 1 LINE (B)
  "AMERICA'S" 1 ON LINE & BEST BEER ON 1 LINE)
- N-011-022, 2015, 4-X PILSENER BEER (WITH REINFORCING RIBS FOR OPENER)
- N-018-023, 2015, MILLER HIGH LIFE-CARLING ADAMS DIST. CO. PH. 364-1294
- N-020-014, 2015, IT'S BERNHARDT'S MALT & HOPS / 10929 MACK AVE. HICKORY 5770.
- N-024-003, 1983, OLD COUNTRY ALE / PILSENER LAGER BEER (DELETE CANADIAN) (2015,158)
- N-024-007, 1990, PILSNER BEER / EXTRA PALE ALE (DELETE CANADIAN) (2015,158)