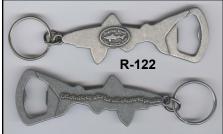

- TIONAL! (CLAIMS) WWW.IBOTTLEOPENER.COM 2013 ARRIBA DESIGN
- R-097-012, 2015, BALLAST POINT DEDICATED TO THE CRAFT (LOGO) (REPEATED 8 TIMES) (ALSO MARKED CYCLE DOG)
- R-097-013, 2015, LAGUNITAS BREWING COMPANY LIFE IS UNCÉR-TAIN. DON'T SIP. (REPEATED 5 TIMES)
- R-118-000, 2015, R-118 BULLET CARTRIDGE/CAP LIFTER, 3 3/16" TO 5 1/2", JOHN CARTWRIGHT
- R-118-001, 2015, BARREL \* HARBOR BREW CO. VISTA, CALIFORNIA (SQUID LOGO) (.50 CAL. BLACK ON NATURAL) (ADVERTISING ON METAL DOG TAG ATTACHED TO END OF CARTRIDGE)
- R-118-002, 2015, BIG SKY BREWING CO. (PIC OF BISON) MIS-SOULA, MONTANA
- R-118-003, 2015, BNS BREWING & DISTILLING CO. / BOTTLE BREACHER WITH COWBOY LOGO IMAGE)(.50 CAL. EPOXY DIPPED WITH AD CUT OUT)
- R-118-004, 2015, CIGAR CITY BREWING (.50 CAL. BLACK ON NATURAL)
- R-118-005, 2015, DOS DESPERADOS BREWERY (#11 OF 60) (.50 CAL.)
- R-118-006, 2015, DOS DESPERADOS BREWERY SAN MARCOS, CA (.380 CAL.)
- R-118-007, 2015, FIREWHEEL BREWING CO. (ROWLETT (DALLAS) TX MICRO) (.50 CAL.)
- R-118-008, 2015, IRON (LÓGO) FIST BREWING CO. (.306 CAL. BLACK ON NATURAL )
- R-118-009, 2015, IRON (LOGO) FIST BREWING CO. (.50 CAL. BLACK ON NATURAL)
- R-118-010, 2015, KNEE DEÉP BREWING CO. ~ FINE CRAFT BEERS ~ (.50 CAL.)
- R-118-011, 2015, + MISSION BREWERY + (.50 CAL. BLACK ON NATURAL + IS LOGO)
- R-118-012, 2015, NEW ENGLISH BREWING CO. (.50 CAL.)
- R-118-013, 2015, RAHR & SONS BREWING CO. \* FT. WORTH, TX (.50 CAL. BLACK ON NATURAL )
- R-119-000, 2015, R-119 SUN GLASSES/CAP LIFTER, 6" (LENGTH OF TEMPLE), JOHN CARTWRIGHT
- R-119-001, 2015, SAMUEL ADAMS / SAME (SILVER ON BLACK)
  R-119-002, 2015, BARRELHOUSE BREWING CO. (LOGO) / SAME
  (SILVER ON RED) (PASO ROBLES CA MICRO)
- R-119-003, 2015, DUBÍNA BREWING CO. / SAME (SILVER ON BLACK) (GLENDALE AZ MICRO)
- R-119-004, 2015, RED (LOGO) BRICK / SAME (SILVER ON BLACK)
  (ATLANTA GA MICRO)
- R-120-000, 2015, R-120 FISH (BASS)/CAP LIFTER, 2 3/4", GREG & KAREN LOY
- R-120-001, 2015, BUSCH BEER (WHITE ON BLUE)
- R-121-000, 2015, R-121 MERMAID/CAST IRON CAP LIFTER, DE-SIGNED AND MADE BY DOUG COOKE OF HTTP://OPEN-MFG.COM/, 6 1/2", TODD BARNES/JOHN CARTWRIGHT/BRIAN COOLEY
- R-121-001, 2015, CORONADO BREWING CO. CBC / 1996 (CAST METAL MERMAID 2 5/8" WIDE X 6 1/2" TALL X 1 1/8" THICK)
- R-122-000, 2015, R-122 SHARK/CAP LIFTER, PEWTER, (SEE R-17, R -58, R-106), 3 15/16", JOHN CARTWRIGHT/BEN HOFFMAN
- R-122-001, 2015, DOGFISH HEAD (PIC OF SHARP) CRAFT BREWED ALES (IN LOGO) / OFF-CENTERED ALES FOR OFF-CENTERED PEOPLE
- R-123-000, 2015, R-123 BOTTLE/CAP LIFTER, 2 11/16", JOHN STANLEY
- R-123-001, 2015, GOOSE ISLAND -BEER COMPANY- / SAME R-124-000, 2015, R-124 GOOSE/CAP LIFTER, 4 3/4", JOHN STANLEY
- R-124-001, 2015, GOOSE ISLAND BEER CO. MADE IN U. S. A. / BOURBON COUNTY INDIA PALE ALE HONKERS ALE MATILDA 312 (BRANDS MAY BE PARTIALLY WORDED)
- R-125-000, 2015, R-125 DOG BONE/CAP LIFTER, MARKED "PUP-A-TOP MADE IN USA", 2 3/16" TO 3 3/8", JOHN CARTWRIGHT R-125-001, 2015, LAGUNITAS BREWING COMPANY BEER SPEAKS.