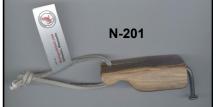

- **WEISER KING OF BEERS (IN BOWTIE)**
- M-070-012, 2015, (EAGLE IN A) BUDWEISER (IN BOWTIE LOGO) KING OF BEERS / LUCKY STAR 1600 MISSION POMONA, CA 622-1082
- M-074-008, 2015, RAY MICHAL WALTER"S BEER DIST. CORNELL, WIS.
- M-083-044, 2015, BUDWEISER KING OF BEERS (IN BOWTIE LOGO)
  PUNK & BANDIT'S CLUB MONTERAY 907 ROCKPORT RD.
  JANESVILLE, WIS.
- M-142-005, 2015, SAMUEL ADAMS (ON WOODEN INSERT TO BRASS OPENER)
- M-151-002, 2015, DICK BEVERAGE CO., INC. GRAIN BELT DIST. ST. MICHAEL, MINN.
- M-179-010, 2015, KEDZIE BREWERY GRAND OPENING MAY 25TH 2012 (ON RAISED FIST LOGO) BOTTLE OPENER BY BUSY BEAVER BUTTON CO. (PART OF REVOLUTION BREWING CHICAGO IL MICRO)
- M-179-011, 2015, OEDELL BREWING CO. (HOP LEAF LOGO ON BOTTLE CAP)
- M-183-002, 2015, EPIC BREWING (IN LOGO) EPIC BREWING CO. SALT LAKE CITY, UT DENVER, CO (WHITE ON GRAY)
- M-184-004, 2015, SMOG CITY BREWING CO. (LOGO) (10 TIMES) (TORRANCE CA MICRO)
- M-192-000, 2015, M-192, FLAT BRASS CAP LIFTER (OPEN RINGS), 6", BEN HOFFMAN
- M-192-001, 2015, P. BALLANTINE & SONS DRINK BALLANTINE IPA PURITY BODY FLAVOR
- M-193-000, 2015, M-193, CAP LIFTER, WOODEN HANDLE & STEEL CAP LIFTER, 6 3/8", JOHN CARTWRIGHT
- M-193-001, 2015, BELL'S (3 BELL LOGO) INSPIRED BREWING
- M-194-000, 2015, M-194, CAP LIFTER, WOODEN HANDLE (MAGNETIC) & STEEL CAP LIFTER, 3 5/8", PAT STAMBAUGH
- M-194-001, 2015, \* MANKATO BREWERY \* MINNESOTA M B MANKATO BREWERY
- M-195-000, 2015, M-195, FLAT PEWTER CAP LIFTER, 6 1/8", MIKE KREJCI
- M-195-001, 2015, (LOGO) PRIMO ISLAND LAGER PRIMO BOTTLE TOUR MARCH 2008 / (LOGO) PRIMO ISLAND LAGER LIMITED EDITION 007
- M-196-000, 2015, M-196, FLAT PEWTER CAP LIFTER, 6 7/8", JOHN STANLEY
- M-196-001, 2015, (STAR) SHMALTZ BREWING COMPANY (IN LOGO) HEBREW / (STAR) FUNKY JEWBELATION (IN LOGO) HEBREW (CLIFTON PARK NY MICRO)
- M-197-000, 2015, M-197 CAP LIFTER, DIFFERENT COLOR STRIPS OF WOOD LAMINATED TOGETHER, CLEAR FINISH, WITH CAP LIFTER EPOXY IN ONE END, 4 11/16", JOHN CARTWRIGHT
- M-197-001, 2015, SURF BREWERY VENTURA, CA WWW.SURFBREWERY.COM / (PIC OF MUG WITH FROTHY BEER)
- M-198-000, 2015, M-198 CAP LIFTER, HEAVY STEEL SCALLOPED HANDLE, 6", JOHN CARTWRIGHT
- M-198-001, 2015, TRUMER PILS
- N-009-057, 2015, HAMMS-FITGERS PABST-ROCK SPRING RAINY LAKE BEVERAGE COMPANY D. J. MCCARTHY-RAINER, MINN.
- N-009-058, 2015, DRINK SCHREIER'S BEER PAT'D APR. 26. 04 N-010-010, 2015, KRUEGER'S
- N-011-002, 1978, STONEY'S "AMERICA'S BEST" BEER (2 VAR (A)
  "AMERCA'S BEST" 1 ON LINE & BEER ON 1 LINE (B)
  "AMERICA'S" 1 ON LINE & BEST BEER ON 1 LINE)
- N-011-022, 2015, 4-X PILSENER BEER (WITH REINFORCING RIBS FOR OPENER)
- N-018-023, 2015, MILLER HIGH LIFE-CARLING ADAMS DIST. CO. PH. 364-1294
- N-020-014, 2015, IT'S BERNHARDT'S MALT & HOPS / 10929 MACK AVE. HICKORY 5770.
- N-024-003, 1983, OLD COUNTRY ALE / PILSENER LAGER BEER (DELETE CANADIAN) (2015,158)
- N-024-007, 1990, PILSNER BEER / EXTRA PALE ALE (DELETE CANADIAN) (2015,158)