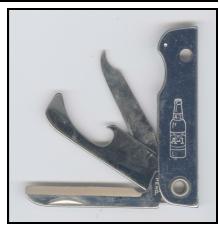

#### N-41-2 A-1 Beer

Besides some wire openers, can piercers and some from distributors there are not many cool openers from Arizona. The N-41 knife is neat as it has a bottle outline on the handle. Not rare but as far as I know the only Bassett (maker) beer handle knife with a bottle.