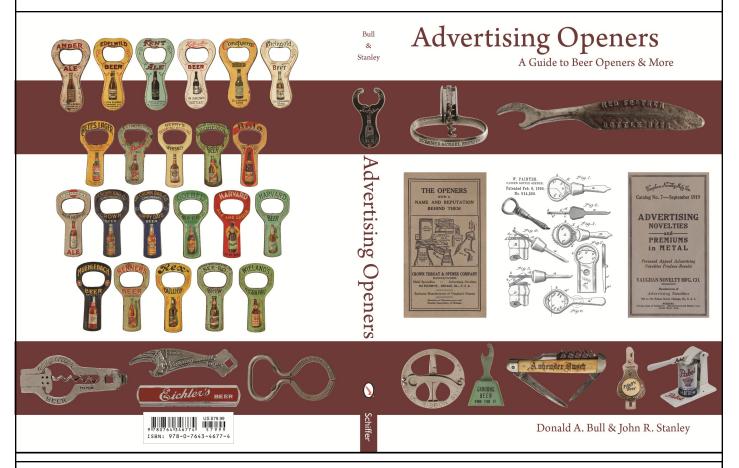

#### Advertising Openers

Sales have been good since Don Bull and I received the shipment in December. The hard cover book does weigh four and one-half pounds and I found out any international shipping is at least \$38.00. Reviews have been very positive and the order form is enclosed in this issue. The one thing I have been telling people is this book gives you a good idea about beer brand cost for older style openers. I will bring a few copies to Phoenix. Make sure you get a copy.

# Advertising Openers: A Guide to Beer Openers & More

This valuable and expansive guide to advertising openers of all sorts features over 1,500 images picturing more than 2,800 openers and corkscrews. It is the ultimate guide to bottle openers. Whether you are interested in flat figural, key shape, wire formed, souvenir, multipurpose openers or lifters, piercers, can keys, and smokers tools, you will find them here. Part 1 groups beer advertising openers and corkscrews in an alphanumeric system. Part 2 has special chapters on manufacturers' openers, beverage openers, can keys, smoker's tools, souvenir openers, and World's Fair openers. Patent drawings and details are included with many of the photo captions. Value ranges are shown. A chronological index of American patents and a type index in Part 3 also make this book an invaluable reference. May this publication "open" the minds of new and experienced collectors to the expanse of this unique and fascinating hobby. 288 pages. 9" x 12". Hard Cover.

Click here for Video Preview

http://www.youtube.com/watch?v=9mbpm4vm2x4&feature=youtu.be

## **Order form**

Print and mail this form

| Qty.   | Title                                               | List<br>Price | Discount<br>Price | Total        |
|--------|-----------------------------------------------------|---------------|-------------------|--------------|
|        | Advertising Openers: A Guide to Beer Openers & More | \$79.99       | \$59.99           |              |
|        | North Carolina Residents add 7.5% Sales Tax         |               |                   |              |
|        | Shipping Charges- choose below                      |               |                   |              |
|        | Media Mail*                                         |               | \$5.00            |              |
|        | Priority Mail*                                      |               | \$12.35           |              |
|        | TOTAL ENCLOSED:                                     |               |                   |              |
| *For m | ailing to U. S. A. locations. No Outside U          | . S. shippir  | ng as \$38 min    | imum charge. |