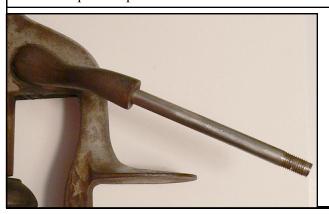

#### **New Handle for a Rapid Barmount**

I usually do not buy non-beer barmount corkscrews. Last fall the Rapid barmount (bottom right) was offered on eBay with an advertising plate for "The Salt Lake Hardware Co Agents". It was a Buy-It-Now for \$145.00 (+ \$16.00 shipping) and after a few seconds of thinking I jumped in and bought it. Well being the careful buyer I noticed the handle was missing it's wood grip (shown below). But as luck would have it I had bought another Rapid barmount a couple of years ago and on that one someone had removed the worm and added a bottle capper in it's place (you can see part of it in the lower left picture). The capper Rapid was in rough shape but did have the nice wooden handle attached to it. Once the Salt Lake Rapid arrived I thought it would be an easy switch. Getting the wooden handle out of the rough Rapid was pretty easy. It was like a long bolt with screw threads on one end (I did learn that the rough Rapid was one of the first produced). The Salt Lake Rapid handle was double threaded on both ends and was frozen in. I kept adding WD-40 each day and after a couple of weeks a dear neighbor used some channel locks to finally unscrew it. The replacement handle was screwed in and now I have a complete Rapid!