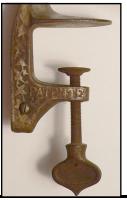

#### **New Handle for a Rapid Barmount**

I usually do not buy non-beer barmount corkscrews. Last fall the Rapid barmount (bottom right) was offered on eBay with an advertising plate for "The Salt Lake Hardware Co Agents". It was a Buy-It-Now for \$145.00 (+ \$16.00 shipping) and after a few seconds of thinking I jumped in and bought it. Well being the careful buyer I noticed the handle was missing it's wood grip (shown below). But as luck would have it I had bought another Rapid barmount a couple of years ago and on that one someone had removed the worm and added a bottle capper in it's place (you can see part of it in the lower left picture). The capper Rapid was in rough shape but did have the nice wooden handle attached to it. Once the Salt Lake Rapid arrived I thought it would be an easy switch. Getting the wooden handle out of the rough Rapid was pretty easy. It was like a long bolt with screw threads on one end (I did learn that the rough Rapid was one of the first produced). The Salt Lake Rapid handle was double threaded on both ends and was frozen in. I kept adding WD-40 each day and after a couple of weeks a dear neighbor used some channel locks to finally unscrew it. The replacement handle was screwed in and now I have a complete Rapid!