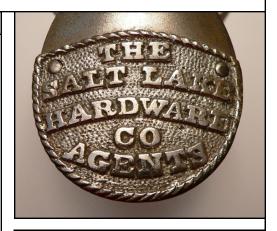

#### **New Handle for a Rapid Barmount**

I usually do not buy non-beer barmount corkscrews. Last fall the Rapid barmount (bottom right) was offered on eBay with an advertising plate for "The Salt Lake Hardware Co Agents". It was a Buy-It-Now for \$145.00 (+ \$16.00 shipping) and after a few seconds of thinking I jumped in and bought it. Well being the careful buyer I noticed the handle was missing it's wood grip (shown below). But as luck would have it I had bought another Rapid barmount a couple of years ago and on that one someone had removed the worm and added a bottle capper in it's place (you can see part of it in the lower left picture). The capper Rapid was in rough shape but did have the nice wooden handle attached to it. Once the Salt Lake Rapid arrived I thought it would be an easy switch. Getting the wooden handle out of the rough Rapid was pretty easy. It was like a long bolt with screw threads on one end (I did learn that the rough Rapid was one of the first produced). The Salt Lake Rapid handle was double threaded on both ends and was frozen in. I kept adding WD-40 each day and after a couple of weeks a dear neighbor used some channel locks to finally unscrew it. The replacement handle was screwed in and now I have a complete Rapid!