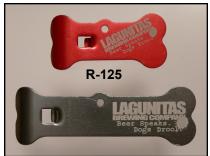

- TIONAL! (CLAIMS) WWW.IBOTTLEOPENER.COM 2013 ARRIBA DESIGN
- R-097-012, 2015, BALLAST POINT DEDICATED TO THE CRAFT (LOGO) (REPEATED 8 TIMES) (ALSO MARKED CYCLE DOG)
- R-097-013, 2015, LAGUNITAS BREWING COMPANY LIFE IS UNCÉR-TAIN. DON'T SIP. (REPEATED 5 TIMES)
- R-118-000, 2015, R-118 BULLET CARTRIDGE/CAP LIFTER, 3 3/16" TO 5 1/2", JOHN CARTWRIGHT
- R-118-001, 2015, BARREL \* HARBOR BREW CO. VISTA, CALIFORNIA (SQUID LOGO) (.50 CAL. BLACK ON NATURAL) (ADVERTISING ON METAL DOG TAG ATTACHED TO END OF CARTRIDGE)
- R-118-002, 2015, BIG SKY BREWING CO. (PIC OF BISON) MIS-SOULA, MONTANA
- R-118-003, 2015, BNS BREWING & DISTILLING CO. / BOTTLE BREACHER WITH COWBOY LOGO IMAGE)(.50 CAL. EPOXY DIPPED WITH AD CUT OUT)
- R-118-004, 2015, CIGAR CITY BREWING (.50 CAL. BLACK ON NATURAL)
- R-118-005, 2015, DOS DESPERADOS BREWERY (#11 OF 60) (.50 CAL.)
- R-118-006, 2015, DOS DESPERADOS BREWERY SAN MARCOS, CA (.380 CAL.)
- R-118-007, 2015, FIREWHEEL BREWING CO. (ROWLETT (DALLAS) TX MICRO) (.50 CAL.)
- R-118-008, 2015, IRON (LÓGO) FIST BREWING CO. (.306 CAL. BLACK ON NATURAL )
- R-118-009, 2015, IRON (LOGO) FIST BREWING CO. (.50 CAL. BLACK ON NATURAL)
- R-118-010, 2015, KNEE DEÉP BREWING CO. ~ FINE CRAFT BEERS ~ (.50 CAL.)
- R-118-011, 2015, + MISSION BREWERY + (.50 CAL. BLACK ON NATURAL + IS LOGO)
- R-118-012, 2015, NEW ENGLISH BREWING CO. (.50 CAL.)
- R-118-013, 2015, RAHR & SONS BREWING CO. \* FT. WORTH, TX (.50 CAL. BLACK ON NATURAL )
- R-119-000, 2015, R-119 SUN GLASSES/CAP LIFTER, 6" (LENGTH OF TEMPLE), JOHN CARTWRIGHT
- R-119-001, 2015, SAMUEL ADAMS / SAME (SILVER ON BLACK)
  R-119-002, 2015, BARRELHOUSE BREWING CO. (LOGO) / SAME
  (SILVER ON RED) (PASO ROBLES CA MICRO)
- R-119-003, 2015, DUBÍNA BREWING CO. / SAME (SILVER ON BLACK) (GLENDALE AZ MICRO)
- R-119-004, 2015, RED (LOGO) BRICK / SAME (SILVER ON BLACK)
  (ATLANTA GA MICRO)
- R-120-000, 2015, R-120 FISH (BASS)/CAP LIFTER, 2 3/4", GREG & KAREN LOY
- R-120-001, 2015, BUSCH BEER (WHITE ON BLUE)
- R-121-000, 2015, R-121 MERMAID/CAST IRON CAP LIFTER, DE-SIGNED AND MADE BY DOUG COOKE OF HTTP://OPEN-MFG.COM/, 6 1/2", TODD BARNES/JOHN CARTWRIGHT/BRIAN COOLEY
- R-121-001, 2015, CORONADO BREWING CO. CBC / 1996 (CAST METAL MERMAID 2 5/8" WIDE X 6 1/2" TALL X 1 1/8" THICK)
- R-122-000, 2015, R-122 SHARK/CAP LIFTER, PEWTER, (SEE R-17, R -58, R-106), 3 15/16", JOHN CARTWRIGHT/BEN HOFFMAN
- R-122-001, 2015, DOGFISH HEAD (PIC OF SHARP) CRAFT BREWED ALES (IN LOGO) / OFF-CENTERED ALES FOR OFF-CENTERED PEOPLE
- R-123-000, 2015, R-123 BOTTLE/CAP LIFTER, 2 11/16", JOHN STANLEY
- R-123-001, 2015, GOOSE ISLAND -BEER COMPANY- / SAME R-124-000, 2015, R-124 GOOSE/CAP LIFTER, 4 3/4", JOHN STANLEY
- R-124-001, 2015, GOOSE ISLAND BEER CO. MADE IN U. S. A. / BOURBON COUNTY INDIA PALE ALE HONKERS ALE MATILDA 312 (BRANDS MAY BE PARTIALLY WORDED)
- R-125-000, 2015, R-125 DOG BONE/CAP LIFTER, MARKED "PUP-A-TOP MADE IN USA", 2 3/16" TO 3 3/8", JOHN CARTWRIGHT R-125-001, 2015, LAGUNITAS BREWING COMPANY BEER SPEAKS.

- DOGS DROOL / PETHUB.ME PTCN386P 855-411-0123 (2 VAR (A) SHORT BONE (B) LONG BONE)
- R-126-000, 2015, R-126 TIE/CAP LIFTER, 5 7/16", JOHN STANLEY R-126-001, 2015, MONDAY NIGHT BREWING (ATLANTA GA MICRO) R-127-000, 2015, R-127 SPRAY PAINT CAN/CAP LIFTER, 3", JOHN STANLEY
- R-127-001, 2015, SAMUEL ADAMS REBEL IPA (3 TIMES) @2013 THE BOSTON BEER COMPANY, BOSTON, MA. REB110 SA-VOR THE FLAVOR RESPONSIBLY
- S-004-015, 2015, CAPITAL BREWERY (WHITE ON BLUE) (MIDDLETON WI MICRO)
- X-025-000, 2015, X-25 2014 JFO CONVENTION OPENER "BASEBALL PLAYER", 3", JOHN STANLEY
- X-025-001, 2015, 36TH JUST FOR OPENERS CONVENTION DRINK GERST BEER NASHVILLE, TN APRIL 10-14, 2013 (JUST FOR OPENERS J. F. O. IN FLAG LOGO) (BRASS)
- Z-999-000, 9999, A SINCERE THANK YOU TO THE FOLLOWING DEVOTED COLLECTORS WHO TOOK THE TIME TO SEND THEIR NEW ADDITIONS (UL'S) TO ME TO MAKE THIS LIST POSSIBLE. IT IS GREATLY APPRECIATED BY ALL MEMBERS. MEMBER NAME & NUMBER (# LISTED)
- Z-999-999, 2015, BILL ARBER 751 (1)
- Z-999-999, 2015, TODD BARNES 1153 (26)
- Z-999-999, 2015, JOHN BITTERMAN 786 (21)
- Z-999-999, 2015, TIM BOWERS 1173 (2)
- Z-999-999, 2015, JOHN BURRUSS III 822 (7)
- Z-999-999, 2015, JOHN CARTWRIGHT 587 (99)
- Z-999-999, 2015, BRIAN COOLEY 1163 (21)
- Z-999-999, 2015, EBAY 0 (32)
- Z-999-999, 2015, JOHN EBLEN 1149 (8)
- Z-999-999, 2015, JACK FORD 8 (1)
- Z-999-999, 2015, TOM GORMALLY 605 (1)
- Z-999-999, 2015, CRAIG GREEN 187 (1)
- Z-999-999, 2015, BEN HOFFMAN 261 (12) Z-999-999, 2015, MIKE KREJCI 909 (18)
- Z-999-999, 2015, NORM JAY 181 (1)
- Z-999-999, 2015, DON LAWHORN 1053 (2)
- Z-999-999, 2015, RICHARD LINNEWEH 1132 (1)
- Z-999-999, 2015, GREG LOY 752 (12)
- Z-999-999, 2015, LARRY MOTER 450 (5) Z-999-999, 2015, BILL MUMA 279 (7)
- Z-999-999, 2015, KENT NEWTON (KN) (1)
- Z-999-999, 2015, PETE NOWICKI 67 (2)
- Z-999-999, 2015, JIM OSBORN 126 (1)
- Z-999-999, 2015, DAVE PINNEY 811 (1) Z-999-999, 2015, JIM ROMINE JR (1)
- Z-999-999, 2015, ART SANTEN 158 (33)
- Z-999-999, 2015, PAT STAMBAUGH 930 (4)
- Z-999-999, 2015, PAT STAMBAUGH 930 (4) Z-999-999, 2015, JOHN STANLEY 339 (69)
- Z-999-999, 2015, DARVIN STIWELL 980 (4)
- Z-999-999, 2015, CHRIS WITHELDER CW (2)
- Z-999-999, 2015, GEORGE ZURAVA 996 (2)