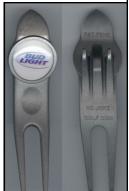

- **WEISER KING OF BEERS (IN BOWTIE)**
- M-070-012, 2015, (EAGLE IN A) BUDWEISER (IN BOWTIE LOGO) KING OF BEERS / LUCKY STAR 1600 MISSION POMONA, CA 622-1082
- M-074-008, 2015, RAY MICHAL WALTER"S BEER DIST. CORNELL, WIS.
- M-083-044, 2015, BUDWEISER KING OF BEERS (IN BOWTIE LOGO)
  PUNK & BANDIT'S CLUB MONTERAY 907 ROCKPORT RD.
  JANESVILLE, WIS.
- M-142-005, 2015, SAMUEL ADAMS (ON WOODEN INSERT TO BRASS OPENER)
- M-151-002, 2015, DICK BEVERAGE CO., INC. GRAIN BELT DIST. ST. MICHAEL, MINN.
- M-179-010, 2015, KEDZIE BREWERY GRAND OPENING MAY 25TH 2012 (ON RAISED FIST LOGO) BOTTLE OPENER BY BUSY BEAVER BUTTON CO. (PART OF REVOLUTION BREWING CHICAGO IL MICRO)
- M-179-011, 2015, OEDELL BREWING CO. (HOP LEAF LOGO ON BOTTLE CAP)
- M-183-002, 2015, EPIC BREWING (IN LOGO) EPIC BREWING CO. SALT LAKE CITY, UT DENVER, CO (WHITE ON GRAY)
- M-184-004, 2015, SMOG CITY BREWING CO. (LOGO) (10 TIMES) (TORRANCE CA MICRO)
- M-192-000, 2015, M-192, FLAT BRASS CAP LIFTER (OPEN RINGS), 6", BEN HOFFMAN
- M-192-001, 2015, P. BALLANTINE & SONS DRINK BALLANTINE IPA PURITY BODY FLAVOR
- M-193-000, 2015, M-193, CAP LIFTER, WOODEN HANDLE & STEEL CAP LIFTER, 6 3/8", JOHN CARTWRIGHT
- M-193-001, 2015, BELL'S (3 BELL LOGO) INSPIRED BREWING
- M-194-000, 2015, M-194, CAP LIFTER, WOODEN HANDLE (MAGNETIC) & STEEL CAP LIFTER, 3 5/8", PAT STAMBAUGH
- M-194-001, 2015, \* MANKATO BREWERY \* MINNESOTA M B MANKATO BREWERY
- M-195-000, 2015, M-195, FLAT PEWTER CAP LIFTER, 6 1/8", MIKE KREJCI
- M-195-001, 2015, (LOGO) PRIMO ISLAND LAGER PRIMO BOTTLE TOUR MARCH 2008 / (LOGO) PRIMO ISLAND LAGER LIMITED EDITION 007
- M-196-000, 2015, M-196, FLAT PEWTER CAP LIFTER, 6 7/8", JOHN STANLEY
- M-196-001, 2015, (STAR) SHMALTZ BREWING COMPANY (IN LOGO) HEBREW / (STAR) FUNKY JEWBELATION (IN LOGO) HEBREW (CLIFTON PARK NY MICRO)
- M-197-000, 2015, M-197 CAP LIFTER, DIFFERENT COLOR STRIPS OF WOOD LAMINATED TOGETHER, CLEAR FINISH, WITH CAP LIFTER EPOXY IN ONE END, 4 11/16", JOHN CARTWRIGHT
- M-197-001, 2015, SURF BREWERY VENTURA, CA WWW.SURFBREWERY.COM / (PIC OF MUG WITH FROTHY BEER)
- M-198-000, 2015, M-198 CAP LIFTER, HEAVY STEEL SCALLOPED HANDLE, 6", JOHN CARTWRIGHT
- M-198-001, 2015, TRUMER PILS
- N-009-057, 2015, HAMMS-FITGERS PABST-ROCK SPRING RAINY LAKE BEVERAGE COMPANY D. J. MCCARTHY-RAINER, MINN.
- N-009-058, 2015, DRINK SCHREIER'S BEER PAT'D APR. 26. 04 N-010-010, 2015, KRUEGER'S
- N-011-002, 1978, STONEY'S "AMERICA'S BEST" BEER (2 VAR (A)
  "AMERCA'S BEST" 1 ON LINE & BEER ON 1 LINE (B)
  "AMERICA'S" 1 ON LINE & BEST BEER ON 1 LINE)
- N-011-022, 2015, 4-X PILSENER BEER (WITH REINFORCING RIBS FOR OPENER)
- N-018-023, 2015, MILLER HIGH LIFE-CARLING ADAMS DIST. CO. PH. 364-1294
- N-020-014, 2015, IT'S BERNHARDT'S MALT & HOPS / 10929 MACK AVE. HICKORY 5770.
- N-024-003, 1983, OLD COUNTRY ALE / PILSENER LAGER BEER (DELETE CANADIAN) (2015,158)
- N-024-007, 1990, PILSNER BEER / EXTRA PALE ALE (DELETE CANADIAN) (2015,158)