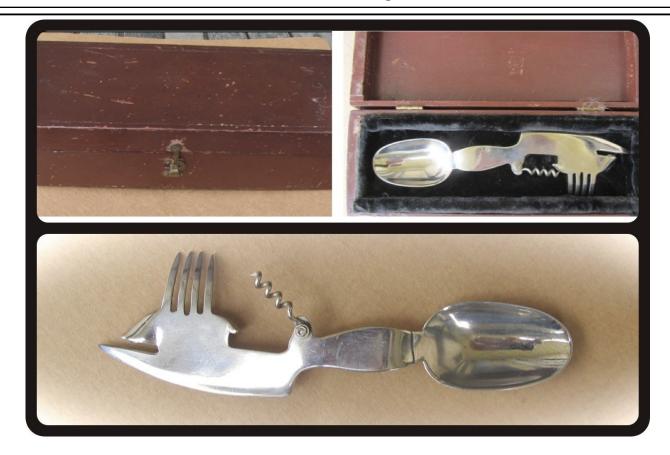

#### **New Handle for a Rapid Barmount**

I usually do not buy non-beer barmount corkscrews. Last fall the Rapid barmount (bottom right) was offered on eBay with an advertising plate for "The Salt Lake Hardware Co Agents". It was a Buy-It-Now for \$145.00 (+ \$16.00 shipping) and after a few seconds of thinking I jumped in and bought it. Well being the careful buyer I noticed the handle was missing it's wood grip (shown below). But as luck would have it I had bought another Rapid barmount a couple of years ago and on that one someone had removed the worm and added a bottle capper in it's place (you can see part of it in the lower left picture). The capper Rapid was in rough shape but did have the nice wooden handle attached to it. Once the Salt Lake Rapid arrived I thought it would be an easy switch. Getting the wooden handle out of the rough Rapid was pretty easy. It was like a long bolt with screw threads on one end (I did learn that the rough Rapid was one of the first produced). The Salt Lake Rapid handle was double threaded on both ends and was frozen in. I kept adding WD-40 each day and after a couple of weeks a dear neighbor used some channel locks to finally unscrew it. The replacement handle was screwed in and now I have a complete Rapid!