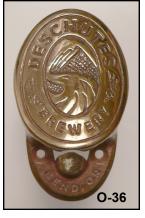

- N-024-009, 1991, HOLSTEN BEER / SAME (DELETE FOREIGN) (2015,158)
- N-027-036, 2015, HAMM'S BEER / HARRY S. FLODIN CO., INC. 725 S. ROOSEVELT AVE. BURLINGTON, IOWA
- N-027-037, 2015, HAMM'S BEER SEASON'S GREETINGS YOUR HAMM'S DISTRIBUTOR BAUDETTE, MINNESOTA
- N-030-019, 2015, IRON CITY BEER KASE BEVERAGE 623-8731 N-038-016, 2015, KAIER BREWING CO. MAHANOY CITY, PENNA.
- N-040-055, 2015, THE BRUERY (OPENER RIGHT SIDE) (ORANGE COUNTY CA MICRO)
- N-045-006, 2015, REFRESHINGLY YOURS HAMMS BEER
- N-084-004, 2015, HAMM'S BUCK DISTRIBUTING CO.
- N-139-009, 2015, BRIDGEPORT BREWING COMPANY (PIC OF BRIDGE) (ON STRAP)
- N-139-010, 2015, BUD LIGHT (IN LOGO) OFFICIAL BEER SPONSOR NFL (IN NFL LOGO)
- N-157-012, 2015, ALL DAY IPA SESSION ALE (WHITE ON RED)
  (FOUNDERS BREWING GRAND RAPIDS MI MICRO)
- N-160-013, 2015, CENTRAL COAST BREWING SAN LUIS OBISPO, CA ESTD 1998 DRINK LOCAL (WHITE ON BLACK) (WHITE ON RED)
- N-160-014, 2015, FULLSTEAM (WHITE ON RED) (10 CHAIN LINKS) (DURHAM NC MICRO)
- N-165-003, 2015, GALENA BREWING COMPANY GALENA, ILLINOIS EST. 2009 (IN WHEAT LOGO) (BLACK ON WHITE)
- N-179-004, 2015, GREEN FLASH (SUN LOGO REPEATED ON BOTH SIDES 35 TIMES)
- N-192-002, 2015, SUMMIT BREWING CO. (LOGO)
- N-199-000, 2015, N-199 CAP LIFTER/DIVOT REPAIR TOOL, MARKED "NO JOKE GOLF>COM", 4 1/4", JOHN STANLEY
- N-199-001, 2015, BUD LIGHT (C LOGO)
- N-199-002, 2015, COORS LIGHT
- N-199-003, 2015, MILLER LITE FINE PILSENER BEER (IN LOGO)
- N-200-000, 2015, N-200 CAP LIFTER/FLASHLIGHT, 2 3/4", MIKE KREJCI
- N-200-001, 2015, LEINENKUGEL'S (WHITE ON BLACK)
- N-200-002, 2015, YUENGLING (RED ON SILVER)
- N-201-000, 2015, N-201 CAP LIFTER/BENT NAIL, WOODEN HANDLE (MAGNET), 3 1/2" TO 6", PAT STAMBAUGH
- N-201-001, 2015, L B (LIFT BRIDGE BREWERY) (STILLWATER MN MICRO)
- N-202-000, 2015, N-202 SINGLE BLADE KNIFE/FLASHLIGHT/CAP LIFTER, (SEE P-209), 3 3/8", MIKE KREJCI
- N-202-001, 2015, MILLER LITE (IN LOGO) (WHITE ON BLUE)
- O-004-057, 2015, GLOBE BREWING CO. ARROW BEER
- O-005-133, 2015, BALLAST POINT (EMBOSSED) SAN DIEGO (DEBOSSED)
- O-005-134, 2015, BELL'S (3 BELL LOGO) INSPIRED BREWING (ON LARGE PEWTER BOTTLE CAP)
- O-005-135, 2015, BIG (PIC OF BISON HEAD) SKY BREWING CO. (EMBOSSED) MONTANA (DEBOSSED)
- O-005-136, 2015, DUFF BEER (PIC OF TWO BEER MUGS) MATT GROENING TM @ 2013 FOX (DISNEY BEER)
- O-005-137, 2015, GOOSE ISLAND BEER CO. (PIĆ OF GOOSE) (DEBOSSED)
- O-005-138, 2015, PABST BLUE RIBBON BEER (RIBBON LOGO) (BLUE DECAL)
- O-005-139, 2015, SMUTTYNOSE BREWING CO. (HAMPTON NH MI-CRO)
- O-006-020, 2015, HYDE PARK BREWERIES ASS'N ST. LOUIS, MO. HYDE PARK BEER
- O-008-030, 2015, CITY CLUB THE PERFECT BREW
- O-008-031, 2015, DRINK HEMRICH'S PRODUCTS
- O-033-000, 2015, O-33 BRASS WALL MOUNT CAP LIFTER, MOUNTS WITH 2 SCREWS, DESIGNED AND MADE BY DOUG COOKE OF HTTP://OPEN-MFG.COM/, 3 7/8", JOHN EBLEN
- O-033-001, 2015, BLACK BUTTE PORTER (ROAD & FOREST SCENE) (BEND OR MICRO)
- O-034-000, 2015, O-34 BRASS WALL MOUNT CAP LIFTER, MOUNTS WITH 2 SCREWS, DESIGNED AND MADE BY DOUG COOKE OF