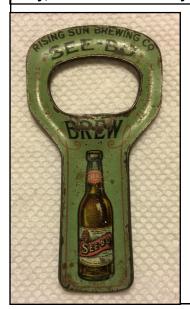

We left Saturday afternoon and visited with Rick and Darlene Atwood. They live about 40 miles from Gary and Darlene provided a nice supper of hamburgers and hot dogs. Rick has a nice diverse collection of old and new types and loves his Ballantine beer openers. That night I stayed at Gary's place in North Woodstock and of course we had to do a little wheeling and dealing. The one big deal was Gary got a really nice M-2-19 Rising Sun See-Bo Brew litho opener and I received an A-17-15 Gold Nugget and an A-15-25 Schwab both in nice condition. Sunday afternoon I headed back to Durham.

Gary, Darlene & Rick. Gary & John selfie. M-2-19 Rising Sun See-Bo.

Different pictures of Rick's Collection (Also next page first 2 pics). He loves G-9s, J-8s, and types.