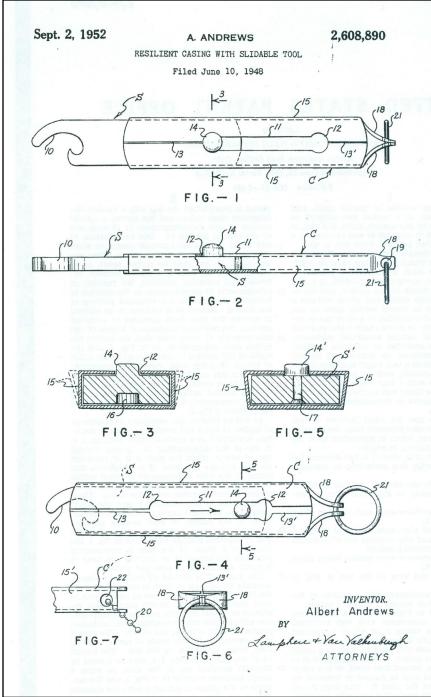

## New Patent Information Discovered for M-3, M-62 and M-129

**Above:** Somewhat hard to believe for an opener produced in the 1930s but the patent for an M-3 Slider is granted to Albert Andrews of Fort Collins, Co. on September 2, 1952. He called it a "Resilient Casing With Slidable Tool" and states the invention relates to pocket tools. **Top right:** Patent for the M-62 Schlitz opener granted to Fred Joseph Braun on September 25, 1956 for a "Slidably Housed Container Opener". Object is for a cap remover and can hole puncher with whichever tool is concealed in the handle. **Bottom right:** Patent for the M-129 Lone Star opener granted to Saul Langner of Jackson Heights, N. Y. on January 14, 1964 for a "Puncher Type Can Opener Which Provides An Air Vent". This opener makes a double punch, one to allow pouring of the liquid and a second hole for ventilation.