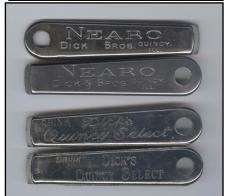

Below: Four tough H-2 (Over-The-Top) openers from Dick Bros. Brewing in Quincy, III.