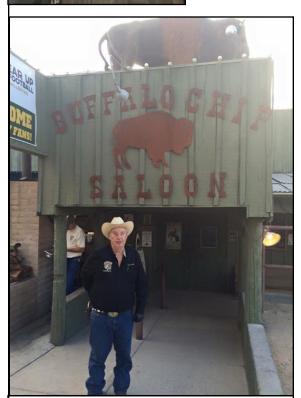

Big Marv our gracious host at Pinnacle Peak for our Saturday night supper has a new job at the Buffalo Chip Saloon in Cave Creek, AZ (Phoenix JFO Convention).

Daisy Young says you better be in Baltimore for JFO #38!