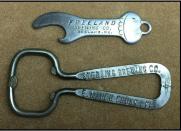

C-13-297 Galeton (Rare PA opener)

Above one of the many rare signs that Tom owns.

Airport Akron). B-1-30 Liberty Tamagua, found in the bottom of a can of junk for \$1. E-6-208 Old Lancaster (much harder to find than E -6 Lancaster from Ohio). B-14-177 Freeland, another rare PA opener (anything from Freeland is tough). E-6-49 Sterling from Mauch Chunk, Pa. (now Jim Thorpe, Pa.) Any opener form Mauch Chunk is rare. Left center: Union Bottling Works wire opener with a spatula (???) on one end (never seen an opener shaped like this one before). One of the many breweries Tom collects is Yonkers from New York City and he has both B-21s, Yonkers Ale and Yonkers Beer. As both openers say "Y. B. Dry?"!