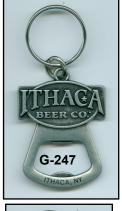

- G-237-001, 2016, DUNDEE ALES & LAGERS (ON BEER BARREL) (ROCHESTER NY MICRO)
- G-238-000, 2016, G-238 CAP LIFTER, PEWTER, (SEE G-113,151), 2 1/2", JOHN CARTWRIGHT
- G-238-001, 2016, FIGUEROA MOUNTAIN BREWING CO. (IN LOGO) WWW.FIGMTNBREW.COM
- G-239-000, 2016, G-239 CAP LIFTER, PEWTER OR BRONZE OR COPPER, 2 3/4", LARRY MOTER
- G-239-001, 2016, FUNKY BUDDHA BREWERY (PIC OF DOUBLE FACED BUDDHA) OAKLAND PARK, FL / SAME
- G-240-000, 2016, G-240 CAP LIFTER, PEWTER, 2 1/4", JOHN STAN-
- G-240-001, 2016, GENESEE BOCK BEER (PIC OF HORSE) / GENE-SEE BOCK BEER
- G-241-000, 2016, G-241 CAP LIFTER, HOP LEAF, PEWTER, (SEE G-218), 2 9/16", JOHN STANLEY
- G-241-001, 2016, GOOSE IPA / GOOSE (PIC OF GOOSE) ISLAND BEER CO. MADE IN USA (CHICAGÒ IL MICRO)
- G-242-000, 2016, G-242 CAP LIFTER, PEWTER, 2 1/2", JOHN STAN-LEY
- G-242-001, 2016, GRAND TETON BREWING (PIC OF MOUNTAINS) SINCE 1988 TETON VALLEY, ID / SAME
- G-243-000, 2016, G-243 CAP LIFTER/SPINNING LOGO CENTER, (SEE B-79), 2 9/16", MIKE KREJCI
- G-243-001, 2016, GREAT LAKES BREWING CO. 25 YEARS 1988 2013 / GREAT. LAKES. BREWING. CO. CLEVELAND. OHIO 25 YEARS
- G-244-000, 2016, G-244 CAP LIFTER, PEWTER, 3 3/8", JOHN STAN-
- G-244-001, 2016, HEAVY SEAS BALTIMORE, MD (PIC OF PIRATE SKULL & CROSS BONES)
- G-245-000, 2016, G-245 CAP LIFTER/SCREWDRIVER TIP, PEWTER, 2 5/8", JOHN STANLEY
- G-245-001, 2016, HIGHLAND BREWING COMPANY (PIC OF SCOTS-MAN W/ BAGPIPES) QUALITY CRAFTED SINCE 1994 ASHE-**VILLE - NORTH CAROLINA / SAME**
- G-246-000, 2016, G-246 CAP LIFTER/TOP POPPER, 2 15/16", JOHN **CARTWRIGHT**
- G-246-001, 2016, HOPS & GRAIN BREWING (AUSTIN TX MICRO) G-247-000, 2016, G-247 CAP LIFTER, PEWTER, 2 1/8", JOHN STAN-
- G-247-001, 2016, ITHACA BEER CO. ITHACA, NY / ITHACA BEER CO. THE SPIRIT OF THE FINGER LAKES TM
- G-248-000, 2016, G-248 CAP LIFTER, CHRISTMAS ORNAMENT, PEWTER (THICK METAL), 3 7/8", JOHN STANLEY
- G-248-001, 2016, LAGUNITAS BREWING COMPANY (PIC OF DOG W/ CHRISTMAS STOCKING CAP)
- G-249-000, 2016, G-249 CAP LIFTER, PEWTER, 2 1/8", LARRY MOT-ER
- G-249-001, 2016, LAZY MAGNOLIA (PIC OF MAGNOLIA FLOWER) MISSISSIPPI'S OLDEST BREWERY CHEERS Y'ALL / SAME
- G-250-000, 2016, G-250 CAP LIFTER, BRONZE, MARKED "MADE IN CANADA", 3 3/16", JOHN EBLEN
- G-250-001, 2016, MICK (PIC OF TREE) DUFF'S BREWING COMPANY G-251-000, 2016, G-251 CAP LIFTER, PEWTER, 2 1/2", LARRY MOT-
- G-251-001, 2016, O'CONNOR BREWING CO. (PIC OF TREE) NOR-FOLK, VIRGINIA / SAME
- G-252-000, 2016, G-252 CAP LIFTER/SCREWDRIVER TIP, PEWTER, 2 7/8", JOHN STANLEY
- G-252-001, 2016, OCULTO BLUE AGAVE INFUSED (PIC OF SKULL) BEER AGED IN MEXICAN TEQUILA BARREL STAVES / SAME (BROKEN BARREL BREWING HOUSTON TX & WILLIAMBURG VA MICRO)
- G-253-000, 2016, G-253 CAP LIFTER, PEWTER, 2 3/4", BEN HOFF-MAN
- G-253-001, 2016, OLDE SARATOGA (PIC OF HORSE) BREWING CO. L-014-054, 2016, NEW CENTURY BREWING COMPANY EDISON SARATOGA SPRINGS, NY
- G-254-000, 2016, G-254 CAP LIFTER/SCREWDRIVER TIP, PEWTER, 2 3/4", MIKE KREJCI/JOHN STANLEY
- G-254-001, 2016, PABST BLUE RIBBON BEER (PIC OF RIBBON) / PROUDLY MADE IN USA
- G-255-000, 2016, G-255 CAP LIFTER, PEWTER, 2 5/8", MIKE KREJCI
- G-255-001, 2016, PEACE TREE BREWING CO. (PIC OF TREE) KNOXVILLE IOWA
- G-256-000, 2016, G-256 CAP LIFTER, PEWTER, 2 3/4", MIKE