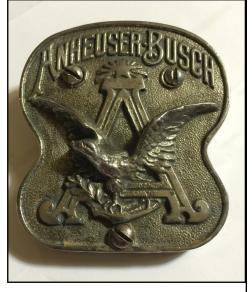

## **Summer/Fall Breweriana Trips (Continued)**

attended but I had to leave by 10AM so I could be back in Knoxville for supper with the Lawhorns. I arrived at Don and Carolyn's by 8PM (they are just a few miles from where central time changes to eastern time and they are on eastern time). One item I had shown Don on the way out was an old Anheuser-Busch paperweight and people were interested at NABA until they heard the price (\$600). I still had it and worked a deal with Don (one of those items I told him I would do a money back guarantee). He told me later that it has become a real conversation piece for his family and guests.

River, A-17-38 Schmulbach, A-57-2 Blatz, B-1-20 Susquehanna, E-8-135 North Pacific, M-25-2 Budweiser, P-57-UL New South Brewery & Ice. It was a great show.

Above: Some of the Anheuser-Busch collectibles for sale at NABA. Above right: A P-175-UL American Brewing of Pekin, II. knife that Norm Jay picked up. Right: Anheuser-Busch paperweight I sold to Don Lawhorn. The top plate is the same one that goes on a P-30-2 Anheuser-Busch bar mount. Below is the Marcia's Eblen daughter, Bree, who at the time was a meteorologist in St. Louis but is now one in Nashville, Tn.