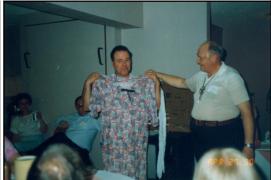

Below left: Verne and Joe Young at the 2002 JFO Convention in Fredericksburg, Va. Below right: Verne the JFO Auctioneer has Gary Deachman modeling a "Budweiser Dress" up for bid at the 1990 JFO Convention in Durham, N. C.