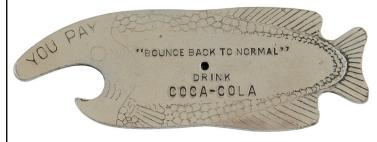

Coca-Cola Openers: Top Left: Two different O-22s (Small Never Chip Wall Mount). Top Right: A-33 "Big Fish" "You Pay Spinner" figural. Bottom Left: Five different B-32 (2" Long) key openers. Bottom Right: C-12 Coca-Cola "Drink of the Fans". I saw Thom's collection three times and as far as I know he never had any of the Coca-Cola styles. The B-32 has seen a few other examples but the other ones are the only known examples. Thanks Thom for all of the great memories on collecting advertising especially Coca-Cola.