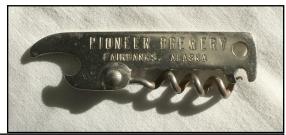

JFO in Baltimore.

**Bill Muma** got a great eBay buy for this rare Alaska beer opener, B-35-29 Pioneer.

John Stanley on the San Francisco cable car. Pat, John and Marcia Eblen in Sausalito looking back at San Francisco skyline after a great lunch at the Barrel House.