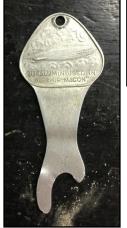

C-13-297 Galeton (Rare PA opener)

Above one of the many rare signs that Tom owns.

Airport Akron). B-1-30 Liberty Tamagua, found in the bottom of a can of junk for \$1. E-6-208 Old Lancaster (much harder to find than E -6 Lancaster from Ohio). B-14-177 Freeland, another rare PA opener (anything from Freeland is tough). E-6-49 Sterling from Mauch Chunk, Pa. (now Jim Thorpe, Pa.) Any opener form Mauch Chunk is rare. Left center: Union Bottling Works wire opener with a spatula (???) on one end (never seen an opener shaped like this one before). One of the many breweries Tom collects is Yonkers from New York City and he has both B-21s, Yonkers Ale and Yonkers Beer. As both openers say "Y. B. Dry?"!