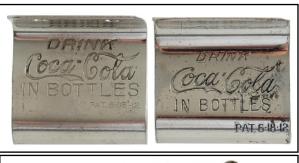

Coca-Cola Openers: Top Left: Two different O-22s (Small Never Chip Wall Mount). Top Right: A-33 "Big Fish" "You Pay Spinner" figural. Bottom Left: Five different B-32 (2" Long) key openers. Bottom Right: C-12 Coca-Cola "Drink of the Fans". I saw Thom's collection three times and as far as I know he never had any of the Coca-Cola styles. The B-32 has seen a few other examples but the other ones are the only known examples. Thanks Thom for all of the great memories on collecting advertising especially Coca-Cola.