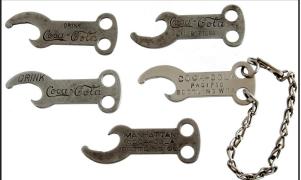

Coca-Cola Openers: Top Left: Two different O-22s (Small Never Chip Wall Mount). Top Right: A-33 "Big Fish" "You Pay Spinner" figural. Bottom Left: Five different B-32 (2" Long) key openers. Bottom Right: C-12 Coca-Cola "Drink of the Fans". I saw Thom's collection three times and as far as I know he never had any of the Coca-Cola styles. The B-32 has seen a few other examples but the other ones are the only known examples. Thanks Thom for all of the great memories on collecting advertising especially Coca-Cola.