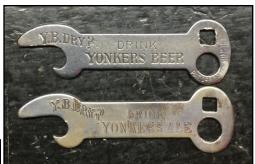

C-13-297 Galeton (Rare PA opener)

Above one of the many rare signs that Tom owns.

Airport Akron). B-1-30 Liberty Tamagua, found in the bottom of a can of junk for \$1. E-6-208 Old Lancaster (much harder to find than E -6 Lancaster from Ohio). B-14-177 Freeland, another rare PA opener (anything from Freeland is tough). E-6-49 Sterling from Mauch Chunk, Pa. (now Jim Thorpe, Pa.) Any opener form Mauch Chunk is rare. Left center: Union Bottling Works wire opener with a spatula (???) on one end (never seen an opener shaped like this one before). One of the many breweries Tom collects is Yonkers from New York City and he has both B-21s, Yonkers Ale and Yonkers Beer. As both openers say "Y. B. Dry?"!