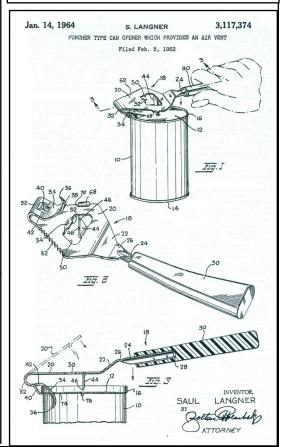

## New Patent Information Discovered for M-3, M-62 and M-129

**Above:** Somewhat hard to believe for an opener produced in the 1930s but the patent for an M-3 Slider is granted to Albert Andrews of Fort Collins, Co. on September 2, 1952. He called it a "Resilient Casing With Slidable Tool" and states the invention relates to pocket tools. **Top right:** Patent for the M-62 Schlitz opener granted to Fred Joseph Braun on September 25, 1956 for a "Slidably Housed Container Opener". Object is for a cap remover and can hole puncher with whichever tool is concealed in the handle. **Bottom right:** Patent for the M-129 Lone Star opener granted to Saul Langner of Jackson Heights, N. Y. on January 14, 1964 for a "Puncher Type Can Opener Which Provides An Air Vent". This opener makes a double punch, one to allow pouring of the liquid and a second hole for ventilation.