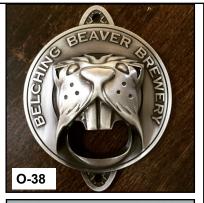

  O-005-144, 2016, MADISON RIVER BREWING COMPANY
  (EMBOSSED) (BELGRADE MT MICRO)
- O-00\$-145, 2016, NINKASI (N LOGO) BREWING (ALL STEEL NOT STARR MADE) (EUGENE OR MICRO)
- O-005-146, 2016, SHÌPYARD BREWING CÓ. WWW.SHIPYARD.COM (PORTLAND ME MICRO)
- O-00\$-147, 2016, SOMETHING WICKED BREWING CO. (S W LOGO)
  (PAINTED LETTERS) (HANOVER PA MICRO)
- O-005-148, 2016, WALLACE BREWING (WALLACE ID MICRO)
- O-005-149, 2016, WILD HEAVEN (WINGED GLASS LOGO) (EMBOSSED) (DECATUR GA MICRO)
- O-038-000, 2016, Ó-38 METAL WALL MOÚNT CAP LIFTER, MOUNTS WITH 2 SCREWS. MADE IN CHINA. 3 1/2". JOHN EBLEN
- O-038-001, 2016, BELCHING BEAVER BREWERY (BEAVER MOUTH IS WALL MOUNT) (2 VAR (A) STEEL (B) BRASS)
- O-039-000, 2016, O-39 BRASS WALL MOUNT CAP LIFTER, MOUNTS WITH 2 SCREWS, (SEE O-36), MARKED "OPEN PORTLAND OREGON", DESIGNED AND MADE BY DOUG COOKE OF HTTP://OPEN-MFG.COM/, 3 1/2", JOHN EBLEN