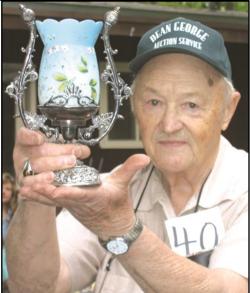

Verne Vollrath with one of the many exceptional pieces of glass, a Mt. Washington-type vase with matching silver-plate stand that sold for \$310 at a Dean George Auction.

Far left 2 pictures: Verne performing auction duties. Left" Verne and LaVerne at the 2003 JFO St. Louis Convention.