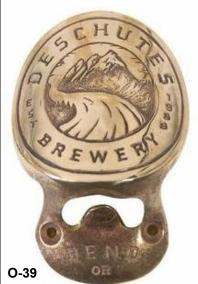

- TIMES ON STRAP) (RICHMOND VA MICRO)
- M-208-000, 2016, M-208, CAP LIFTER, PEWTER, 3 5/16", JOHN CARTWRIGHT/MIKE KREJCI
- M-208-001, 2016, THE BRUERY (ORANGE COUNTY (PLACENTIA) CA MICRO)
- N-036-019, 2016, JAX BEST BEER IN TOWN BASTROP-TAYLOR N-038-017, 2016, BUDWEISER SEBASTIAN BEVERAGE SALES CO. FORT SMITH, ARK.
- N-040-056, 2016, BUD LIGHT (C LOGO) (OPENER IN LOWER LEFT BODY)
- N-040-057, 2016, BUDWEISER (IN CROWN BOWTIE LOGO) (OPENER ATTACHED FRONT CENTER)
- N-04Ò-058, 2016, DRINK LAGUNITAS (PIC OF WOMAN & GLASS OF BEER) WALDO BEER SPEAKS. PEOPLE MUMBLE. (OPENER ON EDGE OF BUCKLE)
- N-040-059, 2016, LAKEFRONT BREWERY, INC. MILWAUKEE WIS-CONSIN (TRADE MARK LB MUG LOGO) (OPENER ON EDGE OF BUCKLE)
- N-056-045, 2016, JAX BEST BEER IN TOWN (IN BOX) / JAX DISTR. CO. LOUIS WRIGHT BASTROP-TAYLOR
- N-056-046, 2016, SCHLITZ
- N-076-002, 2016, BUDWEISER (ON BOTTLE) (GLASS OF BEER) / BUDWEISER HARRISON BEVERAGE CO. ATLANTIC CITY WILDWOOD VINELAND
- N-077-003, 2016, STAG BEER SUGAR FREE AS BEER CAN BE (RED ON WHITE)
- N-098-007, 2016, SCHAEFER (IN LOGO) MOHAWK BEVERAGES, INC. DISTRIBUTORS SINCE 1919 (ON LEATHER CASE)
- N-111-006, 2016, TO A GOOD SPORTSMAN FROM FALSTAFF BOB LEE - JOHN TRIPP
- N-139-011, 2016, LEAVENWORTH BIERS (WHITE ON RED) (OLYMPIA WA MICRO)
- N-171-005, 2016, MILLER LITE (LOGO) / @2008 MILLER BREWING CO., ALL RIGHTS RESERVED PRODUCED UNDER LICENSE BY NOVELTY INC
- N-196-003, 2016, JACOB LEINENKUGEL BREWING COMPANY (J L B C IN L LOGO)
- N-200-003, 2016, PYRAMID (PIC OF TWO PYRAMIDS) BREWERIES (RED ON SILVER)
- N-203-000, 2016, N-203 THREE BLADE KNIFE/KNIFE BLADE/ SCISSORS BLADE/PHILLIPS MICRO-SCREWDRIVER BLADE/ BIC LIGHTER HOLDER/CAP LIFTER, 2 3/4", JOHN CART-WRIGHT
- N-203-001, 2016, LAGUNITAS
- N-204-000, 2016, N-204 ICE CREAM SCOOP/CAP LIFTER, 6", GREG & KAREN LOY
- N-204-001, 2016, NEW BELGIUM + BEN & JERRY'S. (FT COLLINS CO MICRO)
- O-004-058, 2016, GLUEK BREWING CO. PILSENER PALE O-005-140, 2016, BARLEY CREEK (PIC OF BARLEY LEAF) (EMBOSSED) (TANNERSVILLE PA MICRO)
- O-005-141, 2016, Ć C A C (COOPER'S CAVE ALE COMPANY) GLEN FALLS, NY (PAINTED LETTERS)
- O-005-142, 2016, J W DUNDEE'S ORÍGINAL HONEY BROWN TM (DECAL) (ROCHESTER NY MICRO)
- O-005-143, 2016, FIRESTONE WALKER BREWING COMPANY (F W
- IN TWO BARRELS) (PAINTED)