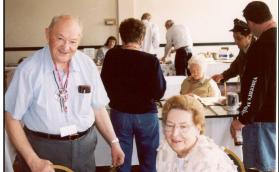

Verne Vollrath with one of the many exceptional pieces of glass, a Mt. Washington-type vase with matching silver-plate stand that sold for \$310 at a Dean George Auction.

Far left 2 pictures: Verne performing auction duties. Left" Verne and LaVerne at the 2003 JFO St. Louis Convention.