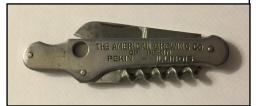

River, A-17-38 Schmulbach, A-57-2 Blatz, B-1-20 Susquehanna, E-8-135 North Pacific, M-25-2 Budweiser, P-57-UL New South Brewery & Ice. It was a great show.

Above: Some of the Anheuser-Busch collectibles for sale at NABA. Above right: A P-175-UL American Brewing of Pekin, II. knife that Norm Jay picked up. Right: Anheuser-Busch paperweight I sold to Don Lawhorn. The top plate is the same one that goes on a P-30-2 Anheuser-Busch bar mount. Below is the Marcia's Eblen daughter, Bree, who at the time was a meteorologist in St. Louis but is now one in Nashville, Tn.