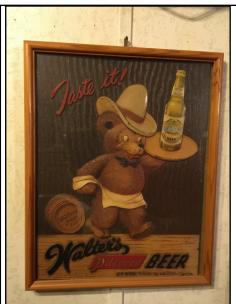

## **Summer/Fall Breweriana Trips (Continued)**

Gary's special treasure: Only known Walter's Beer Bear sign. A long ago purchase.

**NABA Convention St. Louis, Mo. July 28–August 1:** For NABA I decided to drive and it just so happens Don Lawhorn lives about half way between Durham and St. Louis so I stayed with Don and Carolyn Tuesday night going