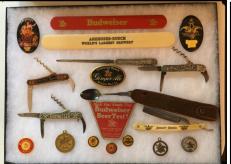

Coca-Cola Openers: Top Left: Two different O-22s (Small Never Chip Wall Mount). Top Right: A-33 "Big Fish" "You Pay Spinner" figural. Bottom Left: Five different B-32 (2" Long) key openers. Bottom Right: C-12 Coca-Cola "Drink of the Fans". I saw Thom's collection three times and as far as I know he never had any of the Coca-Cola styles. The B-32 has seen a few other examples but the other ones are the only known examples. Thanks Thom for all of the great memories on collecting advertising especially Coca-Cola.