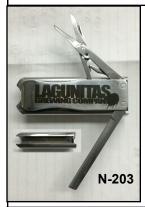

- M-030-205, 2016, COMPLIMENTS OF EMIL'S PLACE HAMMS BEER & LUNCHES ICE CREAM POP MR. & MRS.EMIL SCHULTZ POSTVILLE, IOWA
- M-041-005, 2016, BLATZ SOUTH PARK DIST. INC. 4545 COTTAGE GROVE AVE. KENWOOD 8-4545
- M-041-006, 2016, GLUEKS ROCK SPRINGS PETE AND BARNEY LESEUER. MN.
- M-111-002, 2016, YUENGLING / SAME (WOODEN HANDLES) M-179-012, 2016, BEND BREWING CO. BEND, OREGON (HOP LOGO)
- M-184-005, 2016, ALMANAC BREWING CO. (4 5/16" LONG & 1 1/16" WIDE)
- M-184-006, 2016, HIGHLANDER (MISSOLUA BREWING)
- M-184-007, 2016, LIBERTINE BREWERY (MORRO BAY CA MICRO) (5" LONG & 2 1/4" WIDE)
- M-184-008, 2016, TRANSIENT ARTISAN ALES
- M-186-015, 2016, INTERGALACTIC (PIC OF SPACE SHIP) BREWING COMPANY (1ST of 4 COASTER PIECE PUZZLE FOR "SAN DIEGO WAS NOT BUILT, IT WAS BREWED... DECEMBER 2015 WWW.HOPPYBEERGEAR.COM)
- M-186-016, 2016, LEGACY BREWING CO. SAN DIEGO, CA (IN EA-GLE LOGO) TAP (PIC OF KNIFE & FORK) KITCHEN (4TH of 4 COASTER PIECE PUZZLE FOR "SAN DIEGO WAS NOT BUILT, IT WAS BREWED... DECEMBER 2015 WWW.HOPPYBEERGEAR.COM)
- M-186-017, 2016, LIGHTNING BREWERY (PIC OF LIGHTNING BOLT)
  BETTER BEER THROUGH SCIENCE @ (2ND of 4 COASTER
  PIECE PUZZLE FOR "SAN DIEGO WAS NOT BUILT, IT WAS
  BREWED... DECEMBER 2015 WWW.HOPPYBEERGEAR.COM)
- M-186-018, 2016, NEW GLARIUS BREWING CO. DRINK INDIGE-NOUS (PIC OF WISCONSIN COVERED IN FINGERPRINTS)
- M-186-019, 2016, SECOND CHANCE BEER CO. SEIZE. SIP. ENJOY. SAN DIEGO (PIC OF HOP LEAF) CALIFORNIA (IN HORSESHOE LOGO) (3RD of 4 COASTER PIECE PUZZLE FOR "SAN DIEGO WAS NOT BUILT, IT WAS BREWED... DECEMBER 2015 WWW.HOPPYBEERGEAR.COM)
- M-199-000, 2016, M-199, CAP LIFTER, HEAVY STEEL, 2 13/16", JOHN STANLEY
- M-199-001, 2016, BRECKENRIDGE BREWERY (B B LOGO) FINE COLORADO ALES / MACHINE ERA CO. (2 CROSSED WRENCHES) U. S. A.
- M-200-000, 2016, M-200, CAN PIERCER/SCREWDRIVER, PLASTIC HANDLE, 4 7/8", JANET GOSS
- M-200-001, 2016, COMPLIMENTS INTERSTATE BEVERAGE CO. YOUR HAMMS BEER DISTRIBUTORS BILL, JOHNNY, EMIL AND EMMETT LEMMON, SOUTH DAKOTA
- M-201-000, 2016, M-201, CAP LIFTER, WOODEN HANDLE & STEEL CAP LIFTER, 4 1/4", DARVIN STILWELL
- M-201-001, 2016, NEW GLARUS BREWING CO. DRINK INDIGENOUS (PIC OF WISCONSIN)
- M-202-000, 2016, M-202, ĆAP LIFTER, WOODEN HANDLE (BARREL STAVE WOOD) & STEEL CAP LIFTER, 5", ART SANTEN
- M-202-001, 2016, NÉW HOLLAND BREWING EST. 1997 (HOLLAND MI MICRO)
- M-202-002, 2016, NEW HOLLAND BREWING (IN LOGO) THE CAR-HARTT WOODSMAN (2 CROSSED AXES LOGO) CARHARTT (LOGO) (HOLLAND MI MICRO)
- M-203-000, 2016, M-203, CAP LIFTÉR, WOODEN HANDLE & STEEL CAP LIFTER, 3 1/4", JOHN CARTWRIGHT/BRIAN COOLEY
- M-203-001, 2016, NORTHERN PINE BREWERY N / SAME (OCEANSIDE CA MICRO)
- M-204-000, 2016, M-204, CAP LIFTER, WOODEN HANDLE, MAGNET ON BACK, MARKED "JAY'S WOODSHOP (TURTLE LOGO) MADE IN VERMONT", 3 1/8", BEN HOFFMAN
- M-204-001, 2016, ROCK ART (PIĆ OF KOKOPELLI THE HUMP-BACKED FLUTE PLAYER) BREWERY (MORRISVILLE VT MI-CRO)
- M-205-00Ó, 2016, M-205, CAP LIFTER, HEAVY STEEL, 3 5/16", HAR-OLD QUEEN
- M-205-001, 2016, ROLLING ROCK (PIC OF HORSE) / SAME M-206-000, 2016, M-206, CAP LIFTER, HEAVY CHROME, 4", MIKE KREJCI
- M-206-001, 2016, SAB MILLER
- M-207-000, 2016, M-207, CAP LIFTER WITH STRAP, OPENER MARKED "CYCLE DOG / CYCLE DOG", 6 3/8", JOHN STANLEY M-207-001, 2016, STRANGEWAYS BREWING (LOGO) (REPEATS 3

- TIMES ON STRAP) (RICHMOND VA MICRO)
- M-208-000, 2016, M-208, CAP LIFTER, PEWTER, 3 5/16", JOHN CARTWRIGHT/MIKE KREJCI
- M-208-001, 2016, THE BRUERY (ORANGE COUNTY (PLACENTIA) CA MICRO)
- N-036-019, 2016, JAX BEST BEER IN TOWN BASTROP-TAYLOR N-038-017, 2016, BUDWEISER SEBASTIAN BEVERAGE SALES CO. FORT SMITH, ARK.
- N-040-056, 2016, BUD LIGHT (C LOGO) (OPENER IN LOWER LEFT BODY)
- N-040-057, 2016, BUDWEISER (IN CROWN BOWTIE LOGO) (OPENER ATTACHED FRONT CENTER)
- N-04Ò-058, 2016, DRINK LAGUNITAS (PIC OF WOMAN & GLASS OF BEER) WALDO BEER SPEAKS. PEOPLE MUMBLE. (OPENER ON EDGE OF BUCKLE)
- N-040-059, 2016, LAKEFRONT BREWERY, INC. MILWAUKEE WIS-CONSIN (TRADE MARK LB MUG LOGO) (OPENER ON EDGE OF BUCKLE)
- N-056-045, 2016, JAX BEST BEER IN TOWN (IN BOX) / JAX DISTR. CO. LOUIS WRIGHT BASTROP-TAYLOR
- N-056-046, 2016, SCHLITZ
- N-076-002, 2016, BUDWEISER (ON BOTTLE) (GLASS OF BEER) / BUDWEISER HARRISON BEVERAGE CO. ATLANTIC CITY WILDWOOD VINELAND
- N-077-003, 2016, STAG BEER SUGAR FREE AS BEER CAN BE (RED ON WHITE)
- N-098-007, 2016, SCHAEFER (IN LOGO) MOHAWK BEVERAGES, INC. DISTRIBUTORS SINCE 1919 (ON LEATHER CASE)
- N-111-006, 2016, TO A GOOD SPORTSMAN FROM FALSTAFF BOB LEE - JOHN TRIPP
- N-139-011, 2016, LEAVENWORTH BIERS (WHITE ON RED) (OLYMPIA WA MICRO)
- N-171-005, 2016, MILLER LITE (LOGO) / @2008 MILLER BREWING CO., ALL RIGHTS RESERVED PRODUCED UNDER LICENSE BY NOVELTY INC
- N-196-003, 2016, JACOB LEINENKUGEL BREWING COMPANY (J L B C IN L LOGO)
- N-200-003, 2016, PYRAMID (PIC OF TWO PYRAMIDS) BREWERIES (RED ON SILVER)
- N-203-000, 2016, N-203 THREE BLADE KNIFE/KNIFE BLADE/ SCISSORS BLADE/PHILLIPS MICRO-SCREWDRIVER BLADE/ BIC LIGHTER HOLDER/CAP LIFTER, 2 3/4", JOHN CART-WRIGHT
- N-203-001, 2016, LAGUNITAS
- N-204-000, 2016, N-204 ICE CREAM SCOOP/CAP LIFTER, 6", GREG & KAREN LOY
- N-204-001, 2016, NEW BELGIUM + BEN & JERRY'S. (FT COLLINS CO MICRO)
- O-004-058, 2016, GLUEK BREWING CO. PILSENER PALE O-005-140, 2016, BARLEY CREEK (PIC OF BARLEY LEAF) (EMBOSSED) (TANNERSVILLE PA MICRO)
- O-005-141, 2016, Ć C A C (COOPER'S CAVE ALE COMPANY) GLEN FALLS, NY (PAINTED LETTERS)
- O-005-142, 2016, J W DUNDEE'S ORÍGINAL HONEY BROWN TM (DECAL) (ROCHESTER NY MICRO)
- O-005-143, 2016, FIRESTONE WALKER BREWING COMPANY (F W
- IN TWO BARRELS) (PAINTED)