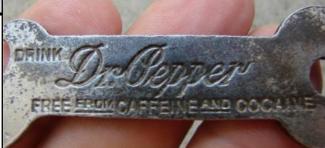

#### C-1-6 Bismarck

One of the harder C-1s to find is the Bismarck Beer one from Baltimore. I have only seen a few examples of this opener and finding one in great condition is very hard to do. If you want to find some great Baltimore and Washington D. C. openers make plans to attend the Just For Openers convention. Details on the last two pages.