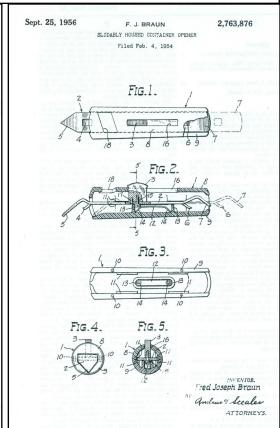

## New Patent Information Discovered for M-3, M-62 and M-129

**Above:** Somewhat hard to believe for an opener produced in the 1930s but the patent for an M-3 Slider is granted to Albert Andrews of Fort Collins, Co. on September 2, 1952. He called it a "Resilient Casing With Slidable Tool" and states the invention relates to pocket tools. **Top right:** Patent for the M-62 Schlitz opener granted to Fred Joseph Braun on September 25, 1956 for a "Slidably Housed Container Opener". Object is for a cap remover and can hole puncher with whichever tool is concealed in the handle. **Bottom right:** Patent for the M-129 Lone Star opener granted to Saul Langner of Jackson Heights, N. Y. on January 14, 1964 for a "Puncher Type Can Opener Which Provides An Air Vent". This opener makes a double punch, one to allow pouring of the liquid and a second hole for ventilation.