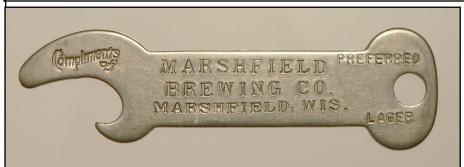

B-23-92 Marshfield: One of Verne's favorite openers. He was attending the 1999 JFO Convention in Naples, Fl. when Vic Kroll brought a lot of his collection to sell. Verne and Vic worked a deal out and I think Verne paid \$50 for it. At the time the only one known but a second example appeared in the Don Sherman collection.