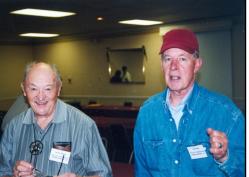

Below left: Verne and Joe Young at the 2002 JFO Convention in Fredericksburg, Va. Below right: Verne the JFO Auctioneer has Gary Deachman modeling a "Budweiser Dress" up for bid at the 1990 JFO Convention in Durham, N. C.