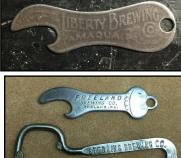

C-13-297 Galeton (Rare PA opener)

Above one of the many rare signs that Tom owns.

Airport Akron). B-1-30 Liberty Tamagua, found in the bottom of a can of junk for \$1. E-6-208 Old Lancaster (much harder to find than E -6 Lancaster from Ohio). B-14-177 Freeland, another rare PA opener (anything from Freeland is tough). E-6-49 Sterling from Mauch Chunk, Pa. (now Jim Thorpe, Pa.) Any opener form Mauch Chunk is rare. Left center: Union Bottling Works wire opener with a spatula (???) on one end (never seen an opener shaped like this one before). One of the many breweries Tom collects is Yonkers from New York City and he has both B-21s, Yonkers Ale and Yonkers Beer. As both openers say "Y. B. Dry?"!