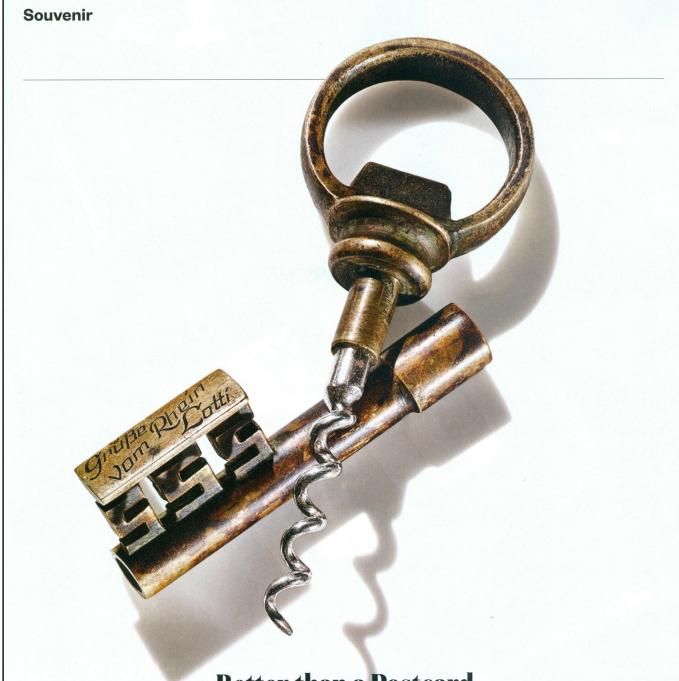

## **Souvenir Corkscrew Better Than A Postcard (Conde Nast Traveler)**

# **Better than a Postcard**

**EVEN THOUGH** it looks like it could open an iron-barred castle, this is actually a corkscrew in the form of a skeleton key (known to locksmiths as a lever lock key). These corkscrews were not uncommon items nearly a century ago, especially in Germany, and collectors today are quite fond of them. Some were "aged" with a verdigris finish. The nicer ones, called Bremen keys, were silver-plated, with that city's coat of arms forming the handle. These were sold as souvenirs, as this one likely was—it's almost like a postcard, engraved with the message "Greetings from the Rhine, Lotti," only highly utilitarian. We'll never know if *Lotti* refers to a region or a person, but we'd like to think that whoever was the recipient of this faux key used it to enjoy a nice Riesling. Or a Pilsner: The looped handle on this one doubles as a bottle opener. - Christopher Bonanos