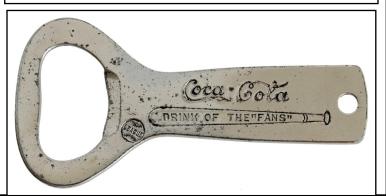

Coca-Cola Openers: Top Left: Two different O-22s (Small Never Chip Wall Mount). Top Right: A-33 "Big Fish" "You Pay Spinner" figural. Bottom Left: Five different B-32 (2" Long) key openers. Bottom Right: C-12 Coca-Cola "Drink of the Fans". I saw Thom's collection three times and as far as I know he never had any of the Coca-Cola styles. The B-32 has seen a few other examples but the other ones are the only known examples. Thanks Thom for all of the great memories on collecting advertising especially Coca-Cola.