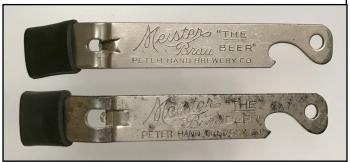

# I-7 Beer Openers: Part II by Chris Solari & Philip Henry

Philip Henry sent me a nice letter wanting me to correct my last issue statement of three different I-7 backs to say there are at least eight. Henry's backs are pictured with the differences noted. I also had a visit from Chris Solari and took pictures of his I-7 pairs with variations. Chris's three pairs right side all have slight variations on text size or text wording. The Fox Deluxe comes with backs #7 & #5. Meister Brau comes with backs #7 & #5 (now added to the Handbook). Pabst has different text and backs are #5 & #6. Only #2 Acme Keglet & #32 Pabst have Vaughan Patent # Canco back. Note from the last issue the Waldorf with a front side patent # has a blank back. The other Waldorf is a Keglined back. Special note that Philip found a Quick & Easy Coors to add as a variation to the Handbook.