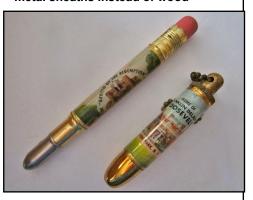

# **Bio for JFO Member #1105 - Tommy Campnell (Continued)**

One of my very favorite Opener / Corkscrew types is the Williamson Flash type. It's an American Souvenir cap lifter w/ corkscrew and wood sheath. They have a lithograph photo usually advertising a US city and state or a tourist destination / attraction. Josef and I collaborated on an article for the ICCA Bottle Screw Times in 2013. The full article is published in this newsletter. If you have any Flash types that I don't have, drop me a line at syrocokid@gmail.com or bring them to