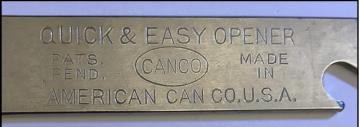

# I-7 Beer Openers: Part II by Chris Solari & Philip Henry

Philip Henry sent me a nice letter wanting me to correct my last issue statement of three different I-7 backs to say there are at least eight. Henry's backs are pictured with the differences noted. I also had a visit from Chris Solari and took pictures of his I-7 pairs with variations. Chris's three pairs right side all have slight variations on text size or text wording. The Fox Deluxe comes with backs #7 & #5. Meister Brau comes with backs #7 & #5 (now added to the Handbook). Pabst has different text and backs are #5 & #6. Only #2 Acme Keglet & #32 Pabst have Vaughan Patent # Canco back. Note from the last issue the Waldorf with a front side patent # has a blank back. The other Waldorf is a Keglined back. Special note that Philip found a Quick & Easy Coors to add as a variation to the Handbook.

- 1) Blank (No Ad)
- 2) Quick & Easy (No Patent #)
- 3) Quick & Easy (w/ Patent #)
- 4) Patent # Only
- 5) Keglined
- 6) Vaughan Patent # w/ Canco
- 7) Vaughan Patent # w/ No Canco 8) Quick & Easy Canco American Can Co (below)