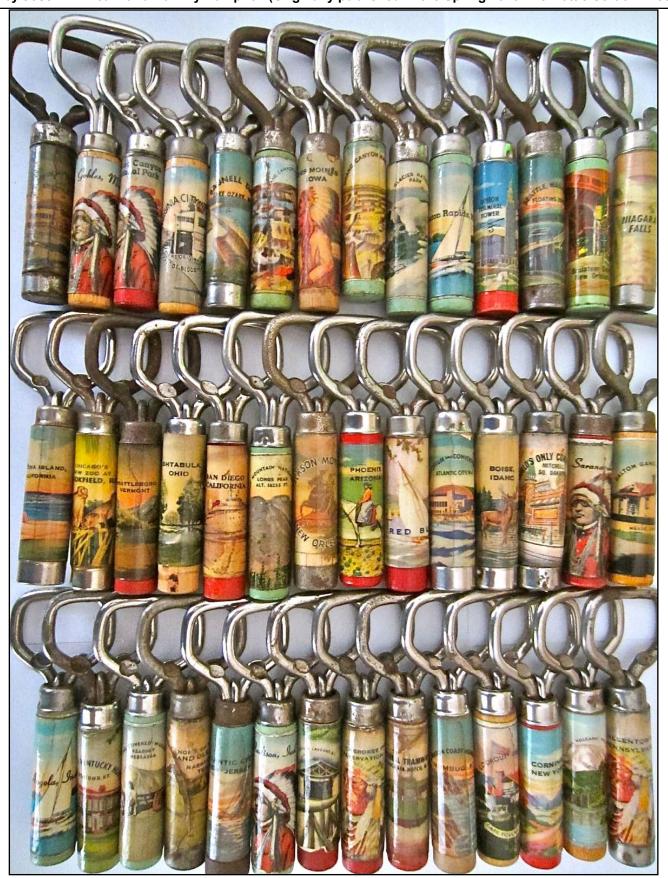

# **Bio for JFO Member #1105 - Tommy Campnell (Continued)**

One of my very favorite Opener / Corkscrew types is the Williamson Flash type. It's an American Souvenir cap lifter w/ corkscrew and wood sheath. They have a lithograph photo usually advertising a US city and state or a tourist destination / attraction. Josef and I collaborated on an article for the ICCA Bottle Screw Times in 2013. The full article is published in this newsletter. If you have any Flash types that I don't have, drop me a line at syrocokid@gmail.com or bring them to