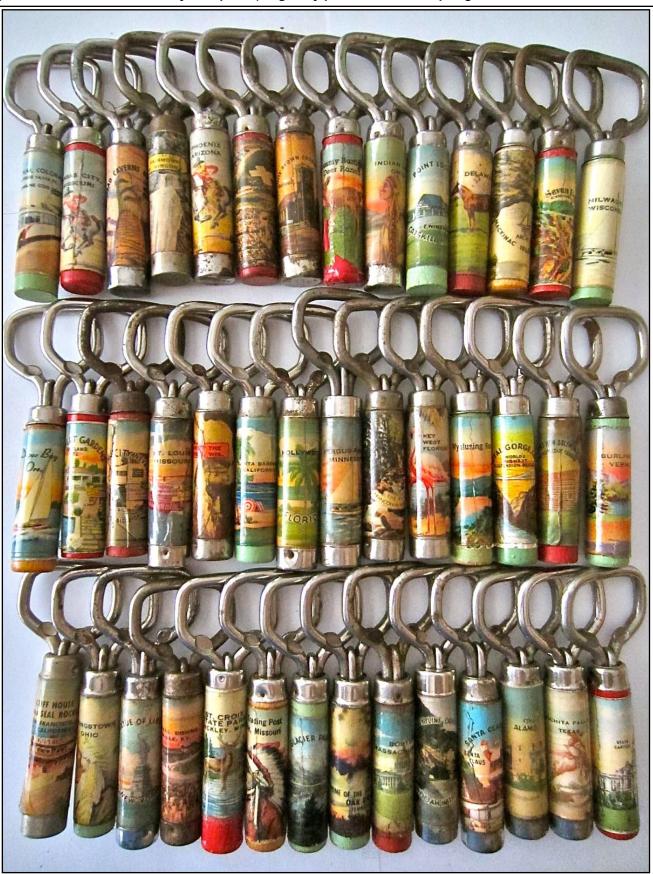

# **Bio for JFO Member #1105 - Tommy Campnell (Continued)**

One of my very favorite Opener / Corkscrew types is the Williamson Flash type. It's an American Souvenir cap lifter w/ corkscrew and wood sheath. They have a lithograph photo usually advertising a US city and state or a tourist destination / attraction. Josef and I collaborated on an article for the ICCA Bottle Screw Times in 2013. The full article is published in this newsletter. If you have any Flash types that I don't have, drop me a line at syrocokid@gmail.com or bring them to