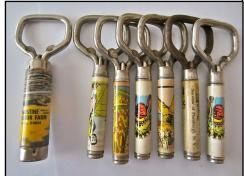

# **Bio for JFO Member #1105 - Tommy Campnell (Continued)**

One of my very favorite Opener / Corkscrew types is the Williamson Flash type. It's an American Souvenir cap lifter w/ corkscrew and wood sheath. They have a lithograph photo usually advertising a US city and state or a tourist destination / attraction. Josef and I collaborated on an article for the ICCA Bottle Screw Times in 2013. The full article is published in this newsletter. If you have any Flash types that I don't have, drop me a line at syrocokid@gmail.com or bring them to