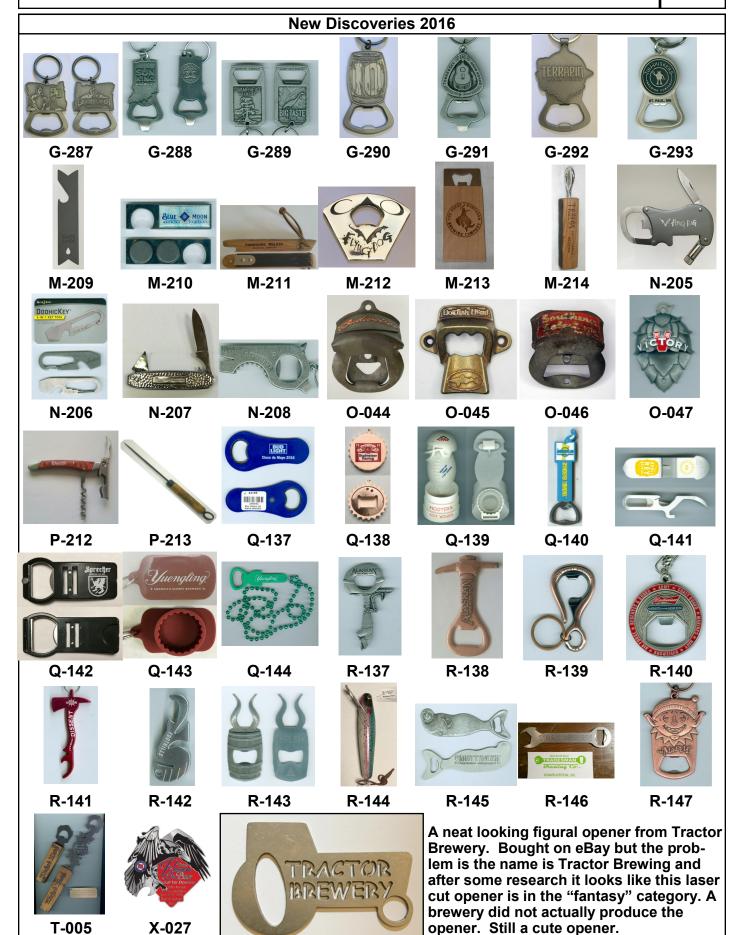

#### **New Discoveries 2016**

A-154

A-156

A-157

A-158

A-159

A-160 A-161

A-164

G-271

G-279

- A-003-070, IXL MALT. L. T. CARPENTER & SON. CUMBERLAND, MD.
- A-003-071, OLD RELIABLE MALT BEST YET RELIABLE HOME SUP-**PLY CO CLEVELAND OHIO**
- A-004-082, DRINK HAEHNLE BEER
- A-005-166, RICHARD BORRA MALT & HOPS 11245 MACK AVE. **LENOX 1938**
- A-005-167, GEO. F. ZISLER MALT & HOPS 3661 MACK AVE. MEL-**ROSE 5481**
- A-013-039, COMPLIMENTS OF THE MECCA, B. G. CONRATH, HAUCK'S BEER AGENT, 216 PUTNAM ST. MARIETTA, OHIO.
- A-016-021, KOVAR BEVERAGE IT'S DIFFERENT / C. W. SANDER, DAYTON, O. DISTRIBUTOR (PIEL BROS PROHIBITION DRINK **BROOKLYN NY)**
- A-021-182, SPIN ARÓUND FOR BECKER'S BEST BEER WESTERN **BOTTLING CO. TWIN FALLS, IDAHO**
- A-029-135, SHAMALY MALT SUPPLY WE SELL THE BEST 522 GRAND RIVER AVE. PORT HURON, MICH.
- A-042-031, BUDWEISER BAR PEHL & KUECK SEDALIA, MO.
- A-083-005, BLUE MOON BREWING COMPANY BOTTLES CANS >> (LOGO) (BLUE ON WHITE)
- A-083-006, GEORGE KILLIAN'S IRISH RED ESTD 1864 (HORSE **HEAD LOGO)**
- A-083-007, MILLER HIGH LIFE (LOGO) (RED ON WHITE)
  A-113-003, FOUR PEAKS (MOUNTAIN LOGO) BREWING COMPANY
  ARIZONA (PLASTIC W/ FELT BACK) (BROWN, GREEN & GOLD ON WHITE) (TEMPE AZ MICRO)
- A-113-004, SCOTTSDALE BEER COMPANY (PIC OF CLEAVER & STRAINER) ARIZONA, USA (STEEL) (SILVER ON BLACK)
- A-122-004, SLO BREW (GUITAR PICK LÓGO) (WHITE ON BLÁCK) A-153-000, A-153 STATÈ OF CALIFORNIA, PÉWTER, 6 1/4", JOHN STANLEY
- A-153-001, BEAR \* REPUBLIC BREWING CO. (ON RIBBON) (PIC OF BEAR) SONOMA COUNTY ALES HONEST ALES SONOMA COUNTY, CA / SAME
- A-154-000, A-154 BEACON BUOY, PEWTER, (SEE A-145), 3", JOHN **STANLEY**
- A-154-001, BLUE POINT BREWING LONG ISLAND, NY / SAME (PATCHOGUE NY MICRO)
- A-155-000, A-155 BARREL, PEWTER, 2 5/16", JOHN CARTWRIGHT A-155-001, BLUE POINT BREWING CO. LONG ISLAND / SAME (PATCHOGUE NY MICRO)
- A-156-000, A-156 SKULL, 5", JOHN STANLEY A-156-001, BUD LIGHT (C LOGO) SUPERISK DRINKABILITY A-157-000, A-157 SUPER BOWL TROPHY, (SEE A-111), 3 1/16",
- MIKE KREJCI
- A-157-001, BUD LIGHT (C LOGO) OFFICIAL BEER SPONSOR NFL **50 SUPER BOWL NFL**
- A-158-000, A-158 STATE OF NEW JERSEY, PEWTER, 3", BEN **HOFFMAN**
- A-158-001, CAPE MAY BREW CO. (PIC OF NEW JERSEY)
- A-159-000, A-159 SURFBOARD, 7", BEN HOFFMAN, MIKÉ KREJCI A-159-001, KONA BREWING CO. (PIC OF LIZARD) / LIQUID ALOHA
- (BROWN & GOLD COLORS) (KAILUA-KONA HI MICRO) A-159-002, KONA BREWING CO. (PIC OF LIZARD) / LIQUID ALOHA BIG WAVE GOLDEN ALE (BLUE & GOLD COLORS) (KAILUA-KONA HI MICRO)
- A-159-003, KONA BRÉWING CO. (PIC OF LIZARD) / LIQUID ALOHA LONGBOARD ISLAND LAGER (BROWN & GOLD COLORS) (KAILUA-KONA HI MICRO)
- A-160-000, A-160 ROUND COASTER, (SEE A-113 (PLASTIC/STEEL), M-186 (WOODEN), Q-9 (RUBBER), R-108, R-136)4", JOHN STANLEY
- A-160-001, LAGUNITAS BREWING COMPANY (PIC OF DOG) (IPA BOTTLE IN BAY AREA SKYLINE VIEW) (PETALUMA CÁ MI-CRO
- A-161-000, A-161 ELEPHANT, 3 1/4", MIKE KREJCI
- A-161-001, ODELL BREWING CO. (ON BOTTLE CAP) / INDIA PALE ALE IPA
- A-162-000, A-162 FRONT OF BUS, PEWTER, 2 1/8", JOHN STANLEY A-162-001, OTTER CREEK BREWING CO. (OTTER CREEK BREW-ING CO. IN OBC LOGO) / HOP ON THE BUS! BREW VT (MIDDLEBURY VT MICRO)
- A-163-000, A-163 MUG OF BEER, BRONZE, 3 1/16", JOHN STANLEY A-163-001, RED OAK (PIC OF ACORN ON LETTER O) BREWERY / SAME (WHITSETT NC MICRO)

- A-164-000, A-164 CHRISTMAS TREE ORNAMENT, PEWTER, 3", BEN HOFFMAN/JOHN STANLEY
- A-164-001, HAPPY HOLIDAYS STONE BREWING 2016 / (STONE LOGO) (SAN DIEGO CA OR RICHMOND VA MICRO)
- A-165-000, A-165 STATE OF TEXAS, PAINTED STEEL, (SEE A-85), 2 1/2", JOHN STANLEY
- A-165-001, SHINER HOMESPUN \* CREAM ALE / EST. 1909 **SPOETZL BREWERY \* SHINER \* TX**
- A-166-000, A-166 HAND, STEEL, 6", BEN HOFFMAN
- A-166-001, (NOT MARKÉD) (FROM TIRED HANDS BREWING ARDMÒRE PA)
- A-167-000, A-167 BARREL, BRONZE, 2 13/16", BEN HOFFMAN/ JOHN STANLEY
- A-167-001, WICKED WEED FUNKATORIUM (HOP LEAF LOGO) / (HOP LEAF LOGO) ASHEVILLE NC
- A-168-000, A-168 HOP LEAF, BRONZE OR PEWTER, 2 5/8", BEN HOFFMAN/JOHN STANLEY
- A-168-001, WICKED WEED BREWING / AVL NC (ASHEVILLE NC MICRO)
- A-169-000, A-169 STATE OF WISCONSIN, STEEL, 3 1/4", BEN HOFF-MAN
- A-169-001, WISCONSIN BREWING CO. (VERONA WI MICRO)
- **B-007-034, THE MARSHFIELD BREWERY**
- B-013-157, NEXT TIME TRY HUNTER BRAND BOHEMIAN HOP FLA-VORÉD MALT / J. W. HUNTER 919 D. STREET N. W. WASHING-TON, D. C.
- B-013-158, SCHMIDT PRODUCTS CO. 1046 HOLDEN AVE. DETROIT B-013-159, USE Z MALT W. C. ZABEL CO.
- B-018-767, CROWN BEER CROWN POINT, INDIANA.
- B-018-768, KEY TO EDELBRAU BOTTLED BY PORTLAND BREW-ING CO.
- B-018-769, R. R. BRAND MALT & HOPS BEST GRADE / EMIL RES-NIK 6227 W. FORT ST. CEDAR 4943 BEST GRADE
- B-018-770, SCHNEREGER & DOWNING HANFORD BOTTLING **WORKS (HANFORD CA) (BOTTLED RAINIER & WIELAND** BEERS)
- B-018-771, ÁSK FOR STOLL'S BEER
- B-018-772, KEY TO WEINHARD "THE BEER THAT MAKES YOU STRONG'
- B-018-773, WOOSTER'S MALT HEADQUARTERS BARNETT GRO-**CERY**
- B-018-774, DRINK "WUERZBURGER" BOTTLE BEER (ALEXANDRIA MN)
- B-019-292, SALINAS PALE SELECT LAGER / SAME
- B-021-661, KANAWHA BREWING CO. CHARLESTON, W. VA. DRINK SILVER RIBBON SELECT BEER
- B-021-662, USE KOCH'S BEER WILLIAMSPORT, PA.
- B-021-663, SCHNEREGER & DOWNING HANFORD AND COALINGA (HANFORD & COALINGA CA) (BOTTLED RAINIER & WIELAND BEERS)
- **B-022-151, DRINK HAEHNLE BEER**
- B-022-152, KEY TO JETTERS "OLD AGE" / JOHN ROHRIG, 1119 P. ST., LINCOLN, NEBR.
- B-030-012, FRITZ'S MALT SYRUP 100% PURE F. W. ALWES & SON LOUISVILLE, KY
- B-047-003, OVERLAND (NAMPA ID)
- B-063-024, B-21-607 BINDER'S
- B-073-358, ABILENE BREWING CO. CYPRESS STREET STATION (TRAIN LOGO) (ABILENE TX MICRO)
- B-073-359, THE ALE HOUSE VESTAL, NY ALE SINCE 1985 30 YEARS OG GREAT BEERS
- B-073-360, ALTER BREWING COMPANY EST. 2015 (DOWNERS **GROVE IL MICRO)**
- B-073-361, BADASS AMERICAN LAGER AMERICA (PIC OF EAGLE) BADASS BEER COMPANY (2 VAR (A) BLACK METAL (B) STEEL METAL) (DETROIT MI MICRO)
- B-073-362, BARLEY BROWN'S BEER BAKER CITY, OREGON EST. (PIC OF BEAVER) 1998 B-073-363, BERGHOFF BREWERY (SINCE 1887 IN B LOGO)
- B-073-364, BLACK (ARROW THROUGH BLACK) WARRIOR (BRIDGE LOGO) BREWING CO. TUSCALOOSA, AL (IN AR-**ROWHEAD OUTLINE)**
- B-073-365, BLACKSTONE BREWING CO. EST. 1994 NASHVILLE (TN MICRO)
- B-073-366, BLUE (SUN LOGO) MOON BREWING COMPANY (GOLDEN CO MICRO)

- CITY LOGO) THANK YOU JACKSONVILLE 2ND ANNIVERSARY
- B-073-368, BOLD C(GLASS OF BEER AS I)TY BREWERY (CITY LOGO) JACKSONVILLE FLORIDA
- B-073-369, BOULDER BEER (MOUNTAIN LOGO) EST. 1979
- B-073-370, BRASS CANNON BREWING CO. (PIĆ OF BRASS CAN-NON) WILLIAMSBURG, VA
- B-073-371, BRIDGE BREW WORKS (PIC OF BRIDGE) THINK TASTE (FAYETTEVILLE WV MICRO)
- B-073-372, BROKEN COMPASS ÉREWING COMPANY (MOUNTAIN LOGO) BRECKENRIDGE COLORADO
- B-073-373, BUD LIGHT (C LOGO) (2 SPIDERS IN WEB)
- B-073-374, CABARRUS BREWING CO (CONCORD NC MICRO)
- B-073-375, CAPTAIN LAWRENCE BREWING COMPANY (C L FLAM-ING BARREL LOGO) PLEASANTVILLE, NY
- B-073-376, CELIS BELGIAN STYLE (2 GLASS LOGO) (AUSTIN TX MICRO)
- B-073-377, CHARLEVILLE BREWING CO. (LOGO) EST. 2003 STE. **GENEVIEVE, MISSOURI**
- B-073-378, COMMUNITY BEER CO. (WHEAT STALK IN U LOGO) (DALLAS TX MICRO)
- B-073-379, DUST BOWL BREWING CO. TURLOCK, CA (BARBED WIRE LOG)
- B-073-380, DUST BOWL BREWING COMPANY (D B LOGO) EST. 2009 (TURLOCK CA MICRO)
- B-073-381, FALLBROOK BREWING COMPANY (ON LOGO) (FALLBROOK CA MICRO)
- B-073-382, FREE STATE BEER (LAWRENCE KS MICO)
- B-073-383, GIZMO BREW WORKS (IN LOGO) (RALEIGH NC MICRO)
- B-073-384, GOLDEN STATE BREWERY (BEAR, BARREL, HOPS, STAR LOGO) (SANTA CLARA CA MICRO)
- B-073-385, GRANITE CITY BREWERY (G LOGO) (NATIONAL HAR-**BOR MD MICRO)**
- B-073-386, THE GREAT NORTHERN BREWING COMPANY (PIC OF **BRONCING COWBOY) YAHOO! (WHITEFISH MT MICRO)**
- B-073-387, GREEN FLASH (LOGO) (SAN DIEGO CA MICRO)
- B-073-388, INDEPENDENCÈ BREWING COMPANY AUSTIN TEXAS (FLAMING STAR LOGO) ESTD 2004
- B-073-389, IPSWICH ALE BREWERY SINCE 1991 (SHIP LOGO) (IPSWICH MA MICRO)
- B-073-390, JOLLY PUMPKIN ARTISAN ALES (PUMPKIN LOGO) (REPEATS 3 TIMES AROUND EDGE) (DOG LOGO IN CENTER) (DEXTER MI MICRO)
- B-073-391, LAUGHING SKULL AMBER ALE (PIC OF BUG-EYED SKULL) (FROM RED BRICK BREWING ATLANTA GA)
- B-073-392, LOMPOC (KNIGHT CREST LOGO) (PORTLAND OR MI-CRO)
- B-073-393, LOST RHINO BREWING COMPANY (LOGO OF SURF-BOARD ON RHINO'S BACK) (ASHBURN VÀ MICRO)
- B-073-394, MACTARNAHAN'S SCOTTISH STYLE BLACKWATCH CREAM PORTER "THERE IS NAE BETTER BEER!" (PORTLAND OR BREWING)
- B-073-395, THE NORTH BREWERY (RAISED ARM LOGO) (ENDICOTT NY MICRO)
- B-073-396, NORTH BY NORTHWEST RESTAURANT AND BREWERY PY-JINGO PALE ALE THE CALL OF THE WILD (AUSTIN TX MICRO)
- B-073-397, PALMETTO BREWING CO. (PIC OF PALMETTO TREE) (CHARLESTON SC MICRO)
- B-073-398, (PIPEWORKS BREWING LOGO/NO TEXT) (CHICAGO IL MICRO)
- B-073-399, PUBLIC HOUSE BREWING COMPANY (TREE LOGO) (ST JAMES MO MICRO)
- B-073-400, RIGHT BRAIN BREWERY TRAVERSE CITY, MI KEEP **BEER CURIOUS (WHITE ON BLACK)**
- B-073-401, RIO BRAVO BREWING COMPANY ALBUQUERQUE NEW **MEXICO (R B B LOGO)**
- B-073-402, RIP RAP BREWING COMPANY (PIC OF THE THOMAS POINT SHOAL LIGHTHOUSE) (NORFOLK VA MICRO)
- B-073-403, RIVER HORSE BREWING EWING, N J (PIC OF RIVER HORSE)
- B-073-404, ST. BONIFACE (S B LOGO) (EPHRATA PA MICRO)
- B-073-405, SALT CREEK BREWERY (BEDFORD IN MICRO)
- B-073-406, SAND CREEK BREWING CO. REAL WISCONSIN BEER **BLACK RIVER FALLS, WISCONSIN**
- B-073-407, SCHLAFLY THE SAINT LOUIS BREWERY

- B-073-367, BOLD C(GLASS OF BEER AS I)TY BREWERY (BREWING B-073-408, SCORCHED EARTH (LOGO) BREWING COMPANY (2 VAR (A) WHITE & YELLOW ON GREEN (B) WHITE ON RED) (ALGONQUIN IL MICRO)
  - B-073-409, SMUTTYNOSE BREWING CO. (PIC OF HARBOR SEAL) (HAMPTON NH MICRO)
  - B-073-410, SPEAKEASY ALES & LAGER (TWO EYES LOGO) SAN **FRANCISCO LEGIT SINCE 1997**
  - B-073-411, STEVENS POINT BREWERY POINT (IN LOGO)
  - B-073-412, STORMBREAKER --- BREWING --- PORTLAND OREGON (PIC OF MAN WITH SLEDGE HAMMER)
  - B-073-413, SWASHBUCKLER BREWING COMPANY (CREST LOGO) (MANHEIM PA MICRO)
  - B-073-414, SWASHBUCKLÉR BREWING COMPANY (SBC CREST LOGO) LIVE FREE, DINE WELL, DRINK GOOD ALE. PENNSYL-VANIA RENAISSANCE FAIRE MANHEIM. PA
  - B-073-415, TALISMAN BREWING COMPANY (LOGO) (OGDEN UT MICRO)
  - B-073-416, TELL CITY BREWING COMPANY (PIC OF WILLIAM TELL & BOY) (TELL CITY IN MICRO)
  - B-073-417, TÈN NINETY (GLENVIEW IL MICRO)
  - B-073-418, THE PUB (PIC OF WHALE) EAT LIKE A KING. DRINK LIKE AN IDIOT. (LAS VEGAS NV MICRO)
  - B-073-419, TITLETOWN BREWING CO. (FOOTBALL LOGO) (GREEN **BAY WI MICRO)**
  - B-073-420, THE VIRGINIA BEER CO. (PIC OF VIRGINIA WITH STAR AT WILLIAMSBURG) CHEERS FROM WILLIAMSBURG, VIRGIN-
  - B-073-421, WILLOUGHBY BREWING CO. (WILLOUGHBY OH MI-CRO)
  - B-073-422, WISCONSIN BREWING CO. VERONA \* WISCONSIN \* **USA (ON MAP OF WISCONSIN)**
  - B-093-007, BOWIGENS BEER COMPANY (HOP LOGO) RECRAFT-ING PERCEPTIONS EST. 2014 (CASSELBERRY FL MICRO)
  - B-098-000, B-98 CAP LIFTER, KEY SHAPED, 3 1/8", JOHN STANLEY B-098-001, OCULTO (PIC OF SKULL) BLENDED WITH BEER AGED ON TEQUILA BARREL STAVES / SAME (BROKEN BARREL **BREWING HOUSTON TX & WILLIAMBURG VA MICRO)**
  - B-099-000, B-99 CAP LIFTER, 3 1/2", JOHN STANLEY
  - B-099-001, SCHLITZ DISTRIBUTORS / PHONE 242 SHARON COAL & ICE CO.
  - C-012-189, PYRAMID IPA (IN LOGO) MEDLEY OF HOPS (ON RIB-
  - BON) (WHITE ON GREEN) (SEATTLE WA MICRO) C-036-013, A-1 BOTTLERS' SUPPLY CO. CHOICE HOPS MALT SYR-UP / TWO STORES 4754 CENTRAL AVE. AXRIDGE 7302 3708 WHITTIER BLVD. ANGELUS 6047
  - C-045-057, SAMUEL ADAMS (PIC OF SNOWFLAKES & HOP LEAVES) @ 2016 THE BOSTON BEER, BOSTON MA UGS1607
  - C-049-279, SAMUEL ADAMS 26.2 BOSTON BREW (IN LOGO BOS-TON ATHLETIC ASSOCIATION BOSTON MARATHON APRIL 21, 2014) / THE 118TH BOSTON MARATHON 2014 (CITY SCE-
  - NE LOGO WITH MAN RUNNING) (PEWTER)
    C-049-280, SAMUEL ADAMS 26.2 BOSTON BREW (IN LOGO BOS-TON ATHLETIC ASSOCIATION BOSTON MARATHON APRIL 18, 2016) / SAMUEL ADAMS A PROUD SPONSOR OF THE 120TH BOSTON MARATHON 2016 (CITY SCENE) (PEWTER)
  - C-049-281, ANGEL CITY BREWERY (PIC OF BREWERY EYES) (BLACK ON RED) (LOS ANGELES CA MICRO)
  - C-049-282, BELL'S (PÍC OF 3 BELLS) INSPIRED BREWING BELLS-BEER.COM / BELL'S (PIC OF 3 BELLS) INSPIRED BREWING USA MADE (BRONZE) (KALAMAZOO MI MICRO)
  - C-049-283, BLUE MOON BREWING CO. (SUN IN DIAMOND LOGO) DRINK A BLUE MOON ON A FULL MOON. (BLUE ON CHROME)
  - C-049-284, BLUE POINT BREWING COMPANY (ÎN BUOY LOGO) EST. LONG ISLAND 48.77.-73.82 (WOOD INSERT ON STEEL)
  - C-049-285, BLUE POINT BREWING COMPANY (IN BUOY LOGO) EST. LONG ISLAND 48.77.-73.82 / SAME (BLACK ON BROWN WOOD GRAIN VINYL)
  - C-049-286, BREAKSIDE ---BREWERY--- PORTLAND, OR (PIC OF **CHAIR & TABLE) (WHITE ON STEEL)**
  - C-049-287, (B HEART LOGO) (BRENNER BREWING OF MILWAU-KEE WI) / SAME (RED & WHITE ON BLUE VINYL)
  - C-049-288, (B LOGO) BRENNER BREWING CO. THE FINE ART OF BREWING BEER MILWAUKEE, WISCONSIN, U. S. A. (BLACK ON STEEL)
  - C-049-289, BUD LIGHT (IN RECTANGLE) (LIGHT BLUE & WHITE ON **BLUE VINYL)**

- C-049-290, BUD LIGHT (C LOGO) LIME (SLICE OF LIME) (WHITE ON LIME GREEN VINYL)
- C-049-291, THE BUD LIGHT PARTY (WHITE ON BLUE STEEL)
- C-049-292, BUDWEISER (IN BOWTIE) (CROWN LOGO) (WHITE ON RED VINYL
- C-049-293, CAPÉ MAY BREWING COMPANY (GOLD ON BLACK VINYL) (CAPE MAY NJ MICRO)
- C-049-294, COMMUNITY BEER CO. (WHEAT STALK IN U LOGO) (BLACK & WHITE ON YELLOW) (DALLAS TX MICRO)
- C-049-295, COORS LIGHT OFFICIAL BEER (PIC OF HOCKEY PUCK) NHL (IN LOGO)
- C-049-296, DC BRAU / (3 STARS AND TWO STRIPES LOGO) (WHITE ON BLACK VINYL) (WASHINGTON DC MICRO)
- C-049-297, (PIC OF DOGFISH) / OFF-CENTERED ALES FOR OFF-CENTERED PEOPLE. MADE IN USA (WOOD ON STEEL)
- BE DAMNED. (WHITE ON BLACK) (BEL AIR MD MICRO)
- C-049-299, (EAGLE IN A) RPB RESEARCH PILOT BREWERY EST 1981 (BLACK, GOLD & RED ON BLACK STEEL)
- C-049-300, EMPIRE BREWING (E LOGO) COMPANY (BLACK ON STEEL) (SYRACUSE NY MICRO)
- STAR LOGO) / SAME (WHITE ON POWDERED GRAY METAL)
- C-049-302, FLYING DOG (LOGO) "GOOD PEOPLE DRINK GOOD BEER" -HUNTER S. THOMPSON (BLACK ON STEEL)
- C-049-303, FLYING DOG (LOGO) "GOOD PEOPLE DRINK GOOD **BEER" -HUNTER S. THOMPSON** WWW.FLYINGDOGBREWERY.COM (BLACK ON STEEL)
- C-049-304, FORBIDDEN ROOT (PIC OF ROOTS) / WHAT IS BOTANIC BEER ? (PIC OF BEER TAP & GLASS) IN AGES PAST, BREWERS USED EVERY HERB, ROOT AND SPICE THEY COULD FIND. INSPIRED BY THIS TRADITION, FORBIDDEN TO THRILL MODERN PALATES. FORBIDDENROOT.COM (BROWN & GOLD ON TAN PLASTIC ON STEEL) (CHICAGO IL MICRO)
- C-049-305, FORDHAM & DOMINION BREWING COMPANY (ON RIB-BON LOGO) BREWED IN DOVER, DE (BLACK ON STEEL)
- C-049-306, GOOSE ISLAND BEER COMPANY (PIC OF GOOSE) GOOSE ISLAND BEER CO. (PIC OF GOOSE) CHICAGO EST. 1988 (LIGHT GRAY ON DARK GRAY)
- C-049-307, (PIC OF TREE) HARDYWOOD HARDYWOOD PARK CRAFT BREWERY | RICHMOND VIRGINIA (BLACK ON STEEL)
- C-049-308, HEAVY SEAS (PIRATE LOGO) / CLIMB ABOARD (PEWTER) (BALTIMORE MD MICRO)
- C-049-309, HORSE & COW BAR & GRILL (H C HORSE & COW LOGO) GUAM, USA / SAME (GOLD ON BLACK)
- C-049-310, ISLAMORADA BEER COMPANY (ON LOGO) FLORIDA KEYS (BLUE ON YELLOW VINYL) (ISLAMORADA FL MICRO)
- C-049-311, JOLLY PUMPKIN ARTISAN ALES (PUMPKIN LOGO)
- (BLACK ON STEEL) (DEXTER MI MICRO)
  C-049-312, (PIC OF DOG) LAGUNITAS BREWING COMPANY LIFE IS UNCERTAIN. DON'T SIP. (WHITE ON STEEL) (PETALUMA CA MICRO)
- C-049-313, LAGUNITAS CONTENTS UNDER FRESHER BORN YES-TERDAY (WHITE ON GREEN) (PETALUMA CA MICRO)
- C-049-314, LANCASTER BREWING CO. MUG CLUB (IN LOGO) LAN-CASTER BREWING CO. (6 TIMES) LANCASTERBREWING.COM PLEASE DRINK RESPONSIBLY / LANCASTER BREWING CO. WE LOVE TO SEE YOUR MUG AT LANCASTER BREWING 2016 MUG CLUB MEMBER LANCASTERBREWING.COM PLEASE DRINK RESPONSIBLY (MANY COLORS ON STEEL)
- C-049-315, LEFT HAND BREWING CO. (PIC OF HAND) LONGMONT, COLORADO (BACKGROUND PICS OF MANY HANDS) / SAME (PEWTER)
- C-049-316, LEINENKUGEL'S (SCRIPT) (RED & YELLOW ON STEEL) (HALF ROUND KEYCHAIN END)
- C-049-317, LEINENKUGEL'S (SCRIPT) LEMON BERRY SHANDY (RED, WHITE & YELLOW ON STEEL) (HALF ROUND KEY-CHAIN END)
- C-049-318, LEINENKUGEL'S (SCRIPT) SUMMER SHANDY (YELLOW ON STEEL) (HALF ROUND KEYCHAIN END)
- C-049-319, MCMÈNAMINS 23RD AVENUE BOTTLE SHOP (WHITE & YELLOW ON BLACK VINYL) (WHITE & YELLOW ON PURPLE VINYL) (PORTLAND OR MICRO)
- C-049-320, MILLER LITE ALL NATURAL BEER (IN HOP LOGO)

- (BLUE ON STEEL)
- C-049-321, MILLER LITE GO NUGGETS! (WHITE ON LIGHT BLUE VINYL)
- C-049-322, MONKISH (LOGO) (WHITE ON BLACK STEEL) (TORRANCE CA MICRO)
- C-049-323, MOODY TONGUE (BLACK ON STEEL) (CHICAGO IL MICRO)
- C-049-324, NEW HOLLAND BREWING (WINDMILL LOGO) (BROWN ON ORANGE VINYL
- C-049-325, OFF COLOR (PIC OF 5 BEES) / OFF COLOR BREWING (LOGO) (PIC OF BEÈR VAT) (BLACK ON WHITE VINYL) (CHICAGO IL MICRO)
- C-049-326, OLD IRVING \*\* BREWING CO \*\* (WHITE ON BLUE) (WHITE ON ORANGE)
- C-049-327, OLYMPIA BEER (BLACK & YELLOW ON WHITE VINYL) C-049-298, DUCLAW BREWING CO. CRAFT BE CHERISHED. RULES C-049-328, BREWERY OMME(PIC OF LION)GANG COOPERSTOWN N. Y. (PEWTER)
  - C-049-329, PETER B'S (IN BANNER) BREWPUB MONTEREY, CA (WHITE ON RED)
  - C-049-330, PISMO BREWING COMPANY EST. 2010 (LOGO) (GOLD ON BLUE VINYL) (GOLD ON RED VINYL)
- C-049-301, FIRESTONE WALKER BREWING COMPANY (LION BEAR C-049-331, PLAYALINDA BREWING CO. TITÚSVILLE FL (BLACK ON STEEL)
  - C-049-332, R P B (RESEARCH PILOT BREWERY EST. 1981 (EAGLE IN A) (TRIES NEW RECIPES & BREWING PROCESSES) (A-B **HQ ST LOUIS MO)**
  - C-049-333, TENAYA (HOP LOGO) CREEK BREWERY LAS VEGAS,
  - NEVADA (WHITE ON STEEL) C-049-334, 3FLOYDS.COM / (PIC OF CROWNED SKULL) (LIGHT **GREEN ON GREEN) (WHITE ON BLACK)**
  - C-049-335, 3FLOYDS.COM / (PIC OF CROWNED WINGED SKULL) (BLACK ON GREEN)
  - ROOT STRIVES TO BREW INVENTIVE HAND-CRAFTED BEERS C-049-336, TIN (PIC OF ROBOT) WHISKERS --- BREWING CO ---(WHITE ON STEEL) (ST PAUL MN MICRO)
    - C-049-337, TUCKERMAN BREWING COMPANY BREWED IN CON-
    - WAY N. H. (WHITE ON BLACK VINYL) C-049-338, (W LÒGO) WOLVERINE STATÉ BREWING CO.
    - WWW.WOLVERINEBEER.COM (BLACK ON STEEL) (ANN AR-**BOR MI MICRO**
    - C-064-007, CENTRAL WATERS (PIC OF BIRD IN LOGO) CENTRAL WATERS BREWING CO. \* ALE, SUN, EARTH AND SKY \* (AMHERST WI MICRO)
    - C-064-008, VICTORY BREWING COMPANY (V LOGO) (DOWNINGTOWN PA MICRO)
    - C-072-002, YUENGLING \* TRADITIONAL \* LAGER / SINCE 1829 YUENGLING \* TRADITIONAL \* LAGER (ON BOTTLE)
    - C-073-017, (PIC OF BEER MUG) DESPERATE TIMES -----BREWERY -- (PIC OF BEER MUG) (BLACK ON STEEL) (CARLISLE PA MICRO)
    - C-073-018, NINE \* BAND BREWING CO. (ALLEN TX MICRO) C-073-019, SOUTHERN GRIST BREWING CO (LOGO) (WHITE ON **BLUE VINYL) (NASHVILLE TN MICRO)**
    - C-075-011, BUDWEISER (IN BOWTIE) (CROWN) (SILVER ON STEEL) / SAME
    - C-077-005, BUD LIGHT (FOOTBALL C LOGO) OFFICIAL BEER SPONSOR (NFL IN LOGO) / (HOUSTON TEXANS LOGO)
    - C-077-006, ARTISIAN CAROLINA BAUERNHAUS ALES (DIAMOND LOGÓ) / SAME (ANDERSON SC MICRO)
    - C-077-007, ENEGREN BREWING CO. MOORPARK, CA (LOGO)
    - C-081-011, STEVENS POINT BREWERY POINT (IN LOGO)
    - C-095-029, ALE ASYLUM (IN LOGO) (MADISON WI MICRÓ)
    - C-095-030, ALE ASYLUM (IN LOGO) / VELVETEEN HABIT (PICK OF LIT BOMB) (MADISON WI MICRO)
    - C-095-031, ANTHEM BREWING COMPANY (LOGO) (OKLAHOMA CITY OK MICRO)
    - C-095-032, FIRESTONE WALKER 2016 INVITATIONAL BEER FEST (LION, BEAR, STAR LOGO) / JUNE 4, 2016 PASO ROBLES, CA (PIC OF TRACTOR)
    - C-095-033, FOUR PEAKS BREWING COMPANY ARIZONA / SAME (WHITE ON BLACK)
    - C-095-034, HALF DAY BREWING (INDIAN HEAD LOGO) (BLACK ON STEEL) (LINCOLNSHIRE IL MICRO)
    - C-095-035, MILLER HIGH LIFE THE CHAMPAGNE OF BEERS ESTD (STAR) 1903 (STAR) OLD (STAR) ORIGINAL MILWAUKEE (STAR) U S A (STAŔ) / SAME (GÓLD ON BLACK)
    - C-095-036, ROGNESS BREWING COMPANY (R LOGO) HAND

- CRAFTED SMALL BATCHES (PFLUGERVILLE TX MICRO)
  C-095-037, SIERRA BLANCA (MOUNTAIN LOGO) BREWING COMPANY NEW MEXICO-EST. 1996 (ON BOTTLE CAP) (MORIARTY
  NM MICRO)
- C-095-038, STANDARD BREWING COMPANY (IN LOGO)
  (MARYLAND HEIGHTS MO MICRO)
- C-095-039, TERRAPIN BEER CO. ATHENS, GA. (PIC OF TURTLE)
  C-095-040, TERRAPIN BEER CO. ATHENS, GA. (PIC OF HOP LEAF
  LOGO) #TBCANNIVERSARYFEST (PAINTED FRONT SIDE) /
  BARWRENCH.COM TM MADE IN THE USA
- C-098-012, BORDERLANDS BREWING CO. TUSCON, AZ (IN LOGO)
  (WHITE ON BLACK)
- C-098-013, KARBEN4 (LÓGO) (GREEN ON BLACK) (MADISON WI MICRO)
- C-098-014, ŚCHOONER EXACT (SHIP WHEEL) (WHITE ON BLACK) (SEATTLE WA MICRO)
- C-098-015, SOUTH PARK BREWING (DONKEY LOGO) CRAFT BREWING AT 9,953 FEET FAIRPLAY, COLORADO (WHITE ON RED)
- C-100-025, GOOSE ISLAND CLYBOURN \* \* (PIC OF GOOSE) \* (CHICAGO IL MICRO)
- C-100-026, TUCKERMAN BREWING COMPANY BREWED IN CON-WAY N. H. (MEN IN SNOW SCENES)
- C-105-003, COORS LIGHT THE SILVER BULLET (MOUNTAIN LOGO)
  C-128-002, EVIL HORSE BREWING ---CO--- (BROWN ON STEEL)
  (CHICAGO IL MICRO)
- C-128-003, SOUTH LOOP BREWING COMPANY (WHITE ON BLACK VINYL) (CRETE IL MICRO)
- C-133-002, THE PERCH BREWERY (PIC OF BIRD) (LASER CUT STEEL) (CHANDLER AZ MICRO)
- C-138-000, C-138 CAP LIFTER, 2", ART SANTEN
- C-138-001, BUD LIGHT (C LOGO) (W/ STRAP)
- C-139-000, C-139 CAP LIFTER, 3 1/2", JOHN STANLEY
- C-139-001, BUDWEISER (LASER CUT)
- C-140-000, C-140 CAP LIÈTER/SCREWDRIVER TIP, 3 1/8", BEN HOFFMAN
- C-140-001, CROOKED EYE BREWERY (LASER CUT) (HATBORO PA MICRO)
- C-141-000, Ć-141 CAP LIFTER/SCREWDRIVER TIP, 6 1/2", TODD BARNES
- C-141-001, MARBLE (BIRD HEAD LOGO) / (SKYLINE SCENE) ABQ-NM-USA
- C-142-000, C-142 CAP LIFTER, 6", JOHN STANLEY
- C-142-001, NINKASI BREWING COMPANY (LASER CUT N LOGO)
  (EUGENE OR MICRO)
- C-143-000, C-143 CAP LIFTER, 4 3/16", BILL MUMA
- C-143-001, (6 R LASER CUT LOGO FOR SIX RIVERS BREWERY)
  (MCKINLEYVILLE CA MICRO)
- C-144-000, C-144 CAP LIFTER, PEWTER, 2 1/4", DAVE PINNEY
- C-144-001, STAG (PIC OF STAG HEAD) / SAME (FROM STAG BREWING SAN ANTONIO TX)
- C-145-000, C-145 CAP LIFTER, RÉCTANGULAR SHAPED STEEL, 4 1/2", JOHN CARTWRIGHT
- C-145-001, WIDMER (W LOGO) BROTHERS BREWING ADIDAS (IN LOGO) / 2014 15K FINISHER ADIDAS (IN LOGO) SHAMROCK RUN (PIC OF SHAMROCK PORTLAND
- D-025-003, COMPLIMENTS BUFFALO CO-OPERATIVE BREWING CO. BUFFALO, NEW YORK
- D-028-005, (B IN LOGO) BROOKLYN BREWERY / SAME (GRAY)
- D-028-006, YUENGLING \* AMERICA'S OLDEST BREWERY \* / SÂME (GRAY)
- D-029-002, (NO TEXT) (CURVED IRON TO RESEMBLE A HORSE W/ HORSE HEAD) (FROM DARK HORSE BREWING MARSHALL MI)
- D-029-003, ROGUE (PIC OF STAR) (STRAIGHT TWISTED HANDLE) (ASHLAND OR MICRO)
- D-029-004, WERK / FORCE / WERK FORCE (SQUARE HANDLE)
  (PLAINFIELD IL MICRO)
- D-029-005, WERK FORCE / SAME (FLAT HANDLE) (PLAINFIELD IL MICRO)
- E-007-111, ĆROWN BREWING CO. CINCINNATI, OHIO.
- E-007-112, PENN MALT STORES EASTON, PA. PHONE 638-J E-008-140, "IMPERIAL" "PILSENER-MAGNOLIA" / SAME
- E-008-140, "IMPERIAL" "PILSENER-MAGNOLIA" / SAME (CHATTANOOGA BREWING BRANDS)
- E-023-035, COLUMBIA BREW'G CO. LOGAN BREW / SAME
- E-023-036, DES MOINES BREWING COMPANY

- F-002-073, FOUNDERS BREWING CO. (GRAND RAPIDS MI MICRO) F-005-059, A. M. C. MALT CO. 3412 BIDDLE AVE. S., WYANDOTTE / WHOLESALE & RETAIL WYANDOTTE - 773
- F-006-147, CHAS. SEANER & SONS 791 GENESEE ST. JEFF. 7250 / WHOLESALE & RETAIL MALT, HOPS, SUPPLIES DISTRIBUTORS OF LIQUID MALT
- G-005-059, COOK'S BEER M. CASTANOLA & SON THE BEER WITH-OUT A HEADACHE (SAN ANTONIO TX DISTRIBUTOR)
- G-028-087, MILLER LITE PAT GREEN (WHITE ON BLUE)
- G-036-011, KNUCKLEHEADS BREWING CO. THE THREE STOOGES (PIC OF 3 STOOGES) BEER FOR DUTY AND HUMANITY 0/0 2012 63 ENT., INC.
- G-036-012, MILLER GENUINE DRAFT LIGHT (LOGO A FINE QUALITY BEER) (ON MAIN LABEL) GENUINE DRAFT (ON NECK LABEL) / THE START OF SOMETHING BIG ... NATIONAL SALES MEETING DECEMBER, 1990
- G-046-017, (B LOGO) BRENNER BREWING CO. MILWAUKEE, WIS-CONSIN, U. S. A. (WHITE ON BLACK)
- G-046-018, FRANKENMUTH BREWERY (WHITE ON BLACK)
- G-046-019, SESSION (WHITE ON RED) (FULL SAIL BREWING HOOD RIVER OR)
- G-046-020, WILDCIDE (LOGO) (WHITE ON RED) (HARD CIDER BREW FROM SAN JOSE CA)
- G-048-127, ALAMEDA ISLAND BREWING COMPANY (WHITE ON BLACK) (ALAMEDA CA MICRO)
- G-048-128, BÈNT PADDLE BREWING COMPANY (WHITE ON BLACK) (DULUTH MN MICRO)
- G-048-129, BIG STORM BREWING CO. (WHITE ON BLACK) (CLEARWATER FL MICRO)
- G-048-130, BUD LIGHT (C LOGÓ) (WHITE ON BLUE)
- G-048-131, BUD LIGHT LIME (IN C LOGO) (WHITE ON GREEN)
- G-048-132, CLOWN SHOES BEER (WHITE ON BLACK) (BREWED BY MERCURY BREWING OF IPSWICH MA)
- G-048-133, COORS COORS COORS (SCRIPT) (WHITE ON BLUE)
- G-048-134, EELRIVERBREWING.COM BE NATURAL DRINK NAKED (WHITE ON GREEN) (FORTUNA CA MICRO)
- G-048-135, ERIE CANAL BREWING CO. (WHITE ON BLUE) (WHITE ON BLACK) (CANASTOTA NY MICRO)
- G-048-136, EXCÉLSIOR BREWING COMPANY (WHITE ON BLUE)
  (EXCELSIOR MN MICRO)
- G-048-137, FULL PINT BREWING COMPANY PITTSBURGH (NORTH VERSAILLES PA MICRO)
- G-048-138, GOOSE ISLAND BEER COMPANY (WHITE ON SILVER)
  G-048-139, MILLER LITE MILLER LITE MILLER LITE (LEFTY) (WHITE
  ON BLUE)
- G-048-140, MIĹLSTREAM BREWING CO. IOWA'S AWARD WINNING BREWERY (WHITE ON RED)
- G-048-141, MMMHOPS (WHITE ON BLACK) (HANSON BROTHERS BEER CO TULSA OK)
- G-048-142, NEW PLANET GLUTEN FREE BEER NEWPLANET-BEER.COM (GLOBE LOGO) (WHITE ON GREEN) (BOULDER CO MICRO)
- G-048-143, SESSIONS (WHITE ON RED) (FULL SAIL BREWING HOOD RIVER OR)
- G-048-144, SNAKE RIVER BREWING (S IS BIG IN SNAKE & R IS BIG IN RIVER) (WHITE ON BLUE) (WHITE ON GREEN) (WHITE ON RED (WHITE ON SILVER) (JACKSON WY MICRO)
- G-048-145, TUCKERMAN BRÉWING COMPANY BREWED IN CON-WAY N. H. (WHITE ON BLUE)
- G-048-146, VINE PARK BREWING CO. (V LOGO) 651-228-1355 (WHITE ON BLACK) (ST PAUL MN MICRO)
- G-048-147, WILDCIDE (LÓGO) (WHITE ON RED) (HARD CIDER BREW FROM SAN JOSE CA)
- G-097-007, BUDWEISER KING OF BEERS (STANDARD BUDWEISER BODY LABEL) BUDWEISER (ON NECK LABEL) (PICTURE OF REAL BOTTLE) / (MAGNET ON BACK)
- G-099-021, LEINENKUGEL'S (WHITE ON RED)
- G-101-016, REVIVAL BREWING CO. (WHITE ON SILVER)
  (CRANSTON RI MICRO)
- G-101-017, TEMBLOR BREWING (MOUNTAIN LOGO) (WHITE ON BLACK) (BAKERSFIELD CA MICRO)
- G-107-007, BELL'S (3 BELL LOGO) INSPIRED BREWING / SMITTEN GOLDEN RYE ALE (PIC OF FLOWER) (KALAMAZOO MI MI-CRO)
- G-107-008, GREAT LAKES BREWING CO. (3 HOPS LOGO) CLEVE-LAND, OHIO

- G-107-009, TROEGS INDEPENDENT BREWING / MADE IN USA (HERSHEY PA MICRO)
- G-122-002, GREEN MAN LEGENDARY ALES ASHEVILLE, NC / (PIC **OG GREEN MAN)**
- G-123-011, BLAST BY COLT 45. (WHITE ON PINK)
- G-123-012, MENDOCINO BREWING MENDOBREW.COM (WHITE ON
- G-134-002, BELL'S (3 BELL LOGO) SMITTEN GOLDEN RYE ALE (PIC OF FLOWER) (KALAMAZOO MI MICRO)
- G-140-006, DUST BOWL BREWING COMPANY D'B EST. 2009 TUR-LOCK, CA / SAME
- G-144-011, FEATHER FALLS CASINO BREWING WILD WARRIOR AMERICAN PALE ALE (INDIAN SHOOTING ARROW LOGO)/ SAME (OROVILLE CA MICRO)
- G-144-012, THUNDER ALE BREWING (PIC OF HORSE) APRICOT WHEAT ALE / SAME (FEATHERS FALLS CASINO & LODGE **OROVILLE CA)**
- G-151-008, BRECKENRIDGE BREWERY FINE COLORADO ALES (B **B CUTOUT LOGO) / SAME**
- G-151-009, ELYSIAN BREWING (IN HOP LOGO) SEATTLE, WA/ SAME
- G-151-010, GREAT DIVIDE BREWING CO. EST. 1988 CLEVELAND, OH / SAME
- G-151-011, MISSION BREWERY SAN DIEGO, CA / (MISSION LOGO)
- G-151-012, SOUTHERN TIER PUMKING IMPÉRIAL ALE (PIC OF CARVED PUMPKIN W/ CROWN) STBCBEER.COM / SOUTHERN TIER WARLOCK IMPERIAL STOUT (PIC OF CARVED PUMPKIN
- W/ TOBOGGAN HAT) @STBCBEER G-151-013, UINTA BREWING CO. (LOGO) EARTH, WIND AND **BEER / SAME**
- G-194-002, NUGGET NECTAR ALE (PIC OF FIST & HOPS) / TROEGS INDEPENDENT CRAFT BREWING (HERSEY PA MICRO)
- G-225-002, GREAT LAKES BREWING CO. / EST. 1988 (LOGO) CLEVELAND, OH
- G-232-003, B H B C (BARREL HOUSE BREWING COMPANY) (LOGO) S M 16 (FOR SOCIETY MEMBERS ONLY) (PASO RO-**BLES ĆA MICRÒ)**
- G-255-002, RISING TIDE BREWING COMPANY (PIC OF MAN ROW-ING A BOAT) HANDCRAFTED IN PORTLAND, MAINE
- G-256-002, FOUR PEAKS BREWING COMPANY ARIZONA (FOUR MOUNTAIN LOGO) / FOUR PEAKS BREWING COMPANY ARI-**ZONA MADE IN UŚA**
- G-256-003, REVOLUTION BREWING REVOLUTION BREWING (FIST & STAR LOGO) CHICAGO ILLINOIS / MADE IN USA
- G-265-000, G-265 CAP LIFTER, PLASTIC INSERT ON STEEL, 2 MAGNETS ON BACK, 3 7/8", MIKE KREJCI
- G-265-001, ALASKAN (PIC OF WHALE JUMPING OUT OF THE WA-TER) SUMMER (JÙNEAU AK MICRO)
- G-266-000, G-266 CAP LIFTER, PEWTER, 2 3/4", JOHN STANLEY G-266-001, ANGEL CITY BREWERY (PIC OF BUILDING & HALO W/ ANGÉL WINGS) LOS ANGELES ARTS DISTRICT CALIFORNIA **CULTURE CRAFT / SAME**
- G-267-000, G-267 CAP LIFTER, BRONZE, 2 13/16", JOHN STANLEY G-267-001, BALLAST POINT (PIC OF CAPPED SKULL & CROSS-BONES) VICTORY AT SEA / SAME (SAN DIEGO CA MICRO)
- G-268-000, G-268 CAP LIFTER, GLASS OF BEER SHAPE, BRONZE,
- (SEE G-199, G-225, G-229), 3", JOHN CARTWRIGHT G-268-001, BELL'S (3 BELL LOGO) INSPIRED BREWING / SAME
- G-269-000, G-269 CAP LIFTER, PEWTER, 1 3/4", JOHN STANLEY G-269-001, BOULEVARD BREWING CO. (IN LOGO) / SAME
- (KANSAS CITY MO MICRO) G-270-000, G-270 CAP LIFTER, PEWTER, 3 1/4", JOHN STANLEY G-270-001, CONCRETE (PIC OF FLAPPER GIRL) BEACH MIAMI /
- SAME
- G-271-000, G-271 CAP LIFTER, PEWTER, 2 1/8", JOHN STANLEY (GAINESVILLE FL MICRO)
  G-271-001, CORONADO BREWING COMPANY (PIC OF MERMAID W/ G-290-000, G-290 CAP LIFTER, HANDLE BARREL SHAPED, PEW-MUG OF BEER)
- G-272-000, G-272 CAP LIFTER, PEWTER, 3 1/16", JOHN STANLEY G-272-001, DARK HORSE BREWING CO. (PIC OF HORSE) MAR-SHALL \* MI DHBC / SAME
- G-273-000, G-273 CAP LIFTER, PAINTED PEWTER, 2 5/8", BEN HOFFMAN
- G-273-001, DELAFIELD BREWHAUS DELAFIELD, WISCONSIN (PIC OF MAN W/ MUG OF BEER) DRINK ALE LIVE LAGER AWARD WINNING RESTAURANT & BREWERY DELAFIELD BREWHAUS - DELAFIELD, WI DELAFIELDBREWHAUS.COM -

- G-274-000, G-274 CAP LIFTER, PEWTER, 2 9/16", JOHN STANLEY G-274-001, GENESEE PILOT (PIC OF HOUSE) BATCH BREW **HOUSE / SAME**
- G-275-000, G-275 CAP LIFTER, PEWTER, 2 3/8", JOHN STANLEY
- G-275-001, GOOSE (PIC OF GOOSE) ISLAND BEER CO. GOOSE FOUR STAR PILS \*\*\*\* / SAME
- G-276-000, G-276 CAP LIFTER/BELT CLIP, PEWTER, 2 5/8", JOHN **CARTWRIGHT/BEN HOFFMAN**
- G-276-001, LAGUNITAS 2016 ONEHITTER SERIES THE WALDOS' SPECIAL ALE
- G-277-000, G-277 CAP LIFTER, PEWTER, 2 5/8", MIKE KREJCI/ JOHN STANLEY
- G-277-001, LOST COAST BREWERY (IN LOGO) EUREKA, CALIFOR-NIA / EUREKA! I FOUND IT. LOST COAST BREWERY
- G-278-000, G-278 CAP LIFTER, PEWTER, 2 9/16", JOHN CART-**WRIGHT**
- G-278-001, MASON ALEWORKS SO CA (PIC OF SQUARE HAMMER) **CRAFT BUILT EST 2015 (OCEANSIDE CA MICRO)**
- G-279-000, G-279 CAP LIFTER, PAINTED PEWTER, 2 5/8", LARRY MOTER
- G-279-001, (PIC OF MR BOH OR NATTY BOH)
- G-280-000, G-280 CAP LIFTER, PEWTER, (SEE G-113,140,141,151,174 (USE #140),205,224,238,242,264), 2", ART SANTEN/JOHN STANLEY
- G-280-001, NEW HOLLAND BREWING (WINDMILL LOGO) / SAME (HOLLAND MI MICRO)
- G-281-000, G-281 CAP LIFTER, COPPER, 2 7/8", JOHN STANLEY G-281-001, NIGHT SHIFT BREWING (PIC OF OWL) / EVERETT, MA (PIC OF OWL)
- G-282-000, G-282 CAP LIFTER, PAINTED PEWTER, 2 5/8", MIKE **KREJCI/GREG & KAREN LOY/JOHN STANLEY**
- G-282-001, OLYMPIA BEER TRADE MARK GOOD LUCK (ON HORSESHOE)
- G-283-000, G-283 ĆURVED CAP LIFTER, STEEL, 3 1/2", JOHN CARTWRIGHT/MIKE KREJCI
- G-283-001, (PIC OF PYRAMIDS) IPL INDIA PALE ALE (FROM PYRA-MID BREWERIES SEATTLE WA)
- G-284-000, G-284 CAP LIFTER, PEWTER, 2 11/16", LARRY MOTER G-284-001, REAVER BEACHBREWING CO. (PIC OF SKULL W/ HOP LEAF CAL & TWO CROSSED PADDLES) / -----EST. 2010--VIRGINIA BEACH, VA (PIC OF SKULL W/ HOP LEAF CAL & TWO CROSSED PADDLES) MADE IN CANADA G-285-000, G-285 CAP LIFTER, PLASTIC INSERT ON PEWTER,
- MAGNET ON BACK, 2 11/16", JOHN BITTERMAN
- G-285-001, REVOLUTION BREWING (PIC OF PENGUIN) (LOGO) SHEDD AQUARIUM PENGUIN HOPS (CHICAGO IL MICRO) / **MADE IN CANADA**
- G-286-000, G-286 CAP LIFTER, PEWTER, 2 5/8", MIKE KREJCI/ **GREG & KAREN LOY/JOHN STANLEY**
- G-286-001, SMALL TOWN BREWERY (PIC OF SAILING SHIP) / SAMÉ (WAUCONDA IL MICRO)
- G-287-000, G-287 CAP LIFTER, HANDLE OUTLINE OF STATE OF OREGON, PEWTER, 2 5/16", JOHN CARTWRIGHT
- G-287-001, STORMBREAKER BREWING (PIC OF MAN SWINGING PICK AXE) S B / STORMBREAKER --- BREWING--- (PIC OF MAN SWINGING PICK AXE) PORTLAND, OREGON
- G-288-000, G-288 CAP LIFTER/SCREWDRIVER TIP, HANDLE OUT-LINE OF STATE OF INDIANA, PEWTER, 3 1/8", MIKE KREJCI
- G-288-001, SUN KING BREWERY / (PIC OF SUN KING)
- G-289-000, G-289 CAP LIFTER, CAN SHAPED, PEWTER, 2 1/4", JOHN STANLEY
- G-289-001, SWAMP HEAD BREWERY (PIC OF SWAMP TREE) IN-HERENTLY FLORIDIAN / SWAMP HEAD BREWERY (PIC OF SEA GULL) BIG TASTE SMALL FOOTPRINT MADE IN USA
- TER, 3 1/16", TODD BARNES/BRIAN COOLEY/JOHN CART-**WRIGHT**
- G-290-001, 10 BARREL BREWING CO. (10 ON BARREL) / SAME (BEND OR MICRO)
- G-291-000, G-291 CAP LIFTER/SCREWDRIVER TIP, PEWTER, 2 15/16", LARRY MOTER
- G-291-001, TENNESSEE BREW WORKS (PIC OF GUITAR) FINELY TUNED / SAME (NASHVILLE TN MICRO)
- G-292-000, G-292 CAP LIFTER, PEWTER, 3", BEN HOFFMAN
- G-292-001, TERRAPIN BEER CO. ATHENS, GA / (PIC OF TURTLE)

- G-293-000, G-293 CAP LIFTER, PAINTED STEEL, 2 1/2", PAT STAM-BAUGH
- G-293-001, TIN WHISKERS BREWING COMPANY (AROUND LOGO) ST. PAUL, MN / SAME
- H-002-236, BEVERA (ISAAC LEISY BREWING CLEVELAND OH **NEAR BEER)**
- H-002-237, COLONIAL MALT CO. 3450 RIDDLE ST., WYANDOTTE **TELEPHONE 896**
- H-002-238, KEELEY'S PULL FOR GRAINO WITH THE REAL TASTE **GRAIN JUICE CO. LTD. CHICAGO**
- H-002-239, OVERLAND BEVERAGE CO. NAMPA, IDAHO I-030-009, PABST (WHITE ON BLUE)
- L-014-056, ANHEUSER-BUSCH INC. BUD LIGHT (ON BODY LABEL) M-089-015, HANDY BOTTLE OPENER FOR BUDWEISER TRADE MARK REG. U. S. PAT. OFF. REINHARDT BEVERAGES PHONE
- 353 TAMAQUA, PA M-097-008, LEINENKUGEL'S LEINENKUGEL'S
- M-119-002, WISCONSIN BREWING CO. VERONA \* WISCONSIN \*
- USA / SAME M-184-009, BELL'S (3 BELL LOGO) (KALAMAZOO MI MICRO)
- M-184-010, (BELL LÒGO) GRAND RÌVER BREWERY (JACKSON MI MICRO
- M-184-011, LEINENKUGEL'S BEERS / F & R (NATURAL & RED) (ROUNDED ENDS)
- M-184-012, SBC SBC (FROM SOUTHERN BREWING CO ATHENS GA) (2 VAR (A) LONG HANDLE SBC TWICE (B) SHORT HAN-DLE SBC ONCE)
- M-186-020, O B BREWERY (SURFER & PIER IN O) (SAN DIEGO CA MICRO)
- M-186-021, ÚNSUNG BREWING COMPANY / ANAHEIM, CALIFOR-NIA, USA, EARTH // THE PURSUIT OF HEROIC BEER // UN-SUNG BREWING COMPANY / ANAHEIM, CALIFORNIA, USA EARTH // THE PURSUIT OF HEROIC BEER (PIC OF FLAMING FEMALE HERO)
- M-186-022, UNSUNG BREWING COMPANY / ANAHEIM, CALIFOR-NIA, USA, EARTH // THE PURSUIT OF HEROIC BEER // UN-SUNG BREWING COMPANY / ANAHEIM, CALIFORNIA, USA EARTH // THE PURSUIT OF HEROIC BEER (PIC OF U ON SU-PERMAN)
- M-190-005, KRIS KRINGLE TRADITIONAL YULETIDE ALE (PIC OF KRIS KRINGLE) (MCMENAMINS BREWERY)
- M-190-006, MCMENÁMINS ANDERSON SCHOOL BOTHELL WASH-**INGTON (PIC OF BOBCAT)**
- M-190-007, MCMENAMINS CRYSTAL BALLROOM (PIC OF CRYS-TAL BALL ON STAND) DANCE ON AIR
- M-190-008, MCMENAMINS CRYSTAL HOTEL PORTLAND OREGON (PIC OF BOBCAT DRIVING A CAR)
- M-190-009, MCMENAMINS EDGEFIELD TROUTDALE OREGON (PIC OF RABBIT & FLOWER POT)
- M-190-010, MCMENAMINS GERAHART OREGON SANDTRAP (PIC OF GOLF BALL WITH RING)
- M-190-011, MCMENAMINS KENNEDY SCHOOL CONCORDIA ALES M-190-012, MCMENAMINS SUNFLOWER IPA (PIC OF SUNFLOWER
- FACE) M-190-013, MCMENAMINS 23RD AVENUE BOTTLE SHOP. (PIC OF 2 **BIRDS) SLABTOWN**
- M-190-014, TERMINATOR STOUT (PIC OF SUN WITH FACE) (MCMENAMINS BREWERY)
- M-207-002, CAPE MAY BREWING COMPANY SMALL TOWN, BIG BARK (REPEATED 3 TIMES) (CAPE MAY NJ MICRO)
- M-207-003, BIG DOG'S BREWING COMPANY LAS VEGAS NV (2 LOGOS EACH REPEATED 2 TIMES) (PAW PRINTS)
- M-207-004, FLYING FISH BREWING (PIC OF FISH BONES) (REPEATS 2 TIMES ON STRAP) (SOMERDALE NJ MICRO)
- M-207-005, HEATHEN BREWING (LÓGO) (REPEATED 3 TIMES) (VANCOUVER WA MICRO)
- M-207-006, OTTER CREEK BREWING CO. (LOGO) (REPEATS 3 TIMES ON STRAP) (MIDDLEBURY VT MICRO)
- M-207-007, TROEGS INDEPENDENT BREWING (LOGO) (REPEATS 2 TIMES ON STRAP) (HERSEY PA MICRO)
- M-209-000, M-209, CAP LIFTER/NAIL REMOVER, HEAVY STEEL, (SEE M-209), 3 3/16", JOHN CARTWRIGHT
- M-209-001, BLACK SANDS (SAN FRANCISCO CA MICRO)
- M-210-000, M-210, CAP LIFTER, PLASTIC INSERT ON HEAVY CHROME, 2 MAGNETS ON BACK, 3", JOHN STANLEY
- M-210-001, BLUE (LOGO) MOON BREWING COMPANY (BREWED

- BY COORS OF GOLDEN CO)
- M-210-002, CAPTAIN LAWRENCÉ BREWING COMPANY ELMS-FORD, NEW YORK (PUMPKIN ALE ON PIC OF PUMPKIN)
- M-211-000, M-211 CAP LIFTER/WOODEN HANDLE, (SEE M-184 & N-201), 7 11/16", JOHN CARTWRIGHT
- M-211-001, FIRESTONE WALKER BREWING COMPANY (WS) (PASO **ROBLES CA MICRO)**
- M-212-000, M-212, CAP LÍFTER, CLEAR PLASTIC ON STEEL, 3 1/4", BEN HOFFMAN/MIKE KREJCI
- M-212-001, FLYING DOG C O (FREDRICK MD MICRO)
- M-213-000, M-213 CAP LIFTER/WOODEN HANDLE, 5 1/4", BEN **HOFFMAN**
- M-213-001, THE GREAT NORTHERN BREWING COMPANY (PIC OF **BUCKING COWBOY) (WHITEFISH MT MICRO)**
- M-214-000, M-214 WIRE CAP LIFTER/WOODEN HANDLE, 5 1/2", **BEN HOFFMAN**
- M-214-001, TROEGS INDEPENDENT BREWING (HERSEY PA MI-CRO)
- N-040-060, LONE STAR (STAR IN CENTER) THE NATIONAL BEER **OF TEXAS**
- N-040-061, 10 BARREL BREWING CO / (FOSTER WELD) (LASER **CUT STEEL) (BEND OR MICRO)**
- N-042-009, HAMM'S BEER / TLUSTY BEVERAGE & BOTTLING CO. (RIB LAKE WI)
- N-056-047, PEARL BEER
- N-093-004, N J NEW JERSEY BEER CO. (NORTH BERGEN NJ MI-
- N-111-007, ATLAS PRAGER BEER CHICAGO 8, ILLINOIS
- N-135-002, (EAGLE IN A) BUDWEISER KING OF BEERS
- N-139-012, SHOCK TOP BELGIAN WHITE (ON STRAP) (ST LOUIS MO MICRO)
- N-144-002, BUDWEISER (B CROWN LOGO ON SPATULA BLADE) MADE IN U. S. A. (OPENER ON END OPPOSITE SPATULA)
- N-144-003, BUDWEISER (B CROWN LOGO ON WOODEN HANDLE) (OPENER PART OF SPATULA)
- N-148-018, CHEBOYGAN BREWING CO., CHEBOYGAN, MICH.
- N-151-004, MILLER LITE (ON LOGO) (ON OPENER) MILLER LITE (LOGO) 5 STARS HONORING OÙR ARMED FÓRCES (13 TIMES ON SASH)
- N-156-002, BJ'S RESTAURANT BREWHOUSE (RED ON SILVER) (PUSH BUTTON) (WINSTON-SALEM NC MICRO)
- N-156-003, BUD LIGHT (C LOGO) OFFICIAL BEER SPONSOR (NFL LOGO) / RAIDERS (IN RAIDERS LOGO) (OAKLAND RAIDERS) (WHITE ON BLUE) (PUSH BUTTON)
- N-156-004, BUD LIGHT (C LOGO) OFFICIAL BEER SPONSOR (NFL LOGO) / S F (IN CIRCLE LOGO) (SAN FRANCISCO FORTY-NINERS) (WHITE ON RED) (PUSH BUTTON)
- N-156-005, MÍLLER LITE (IN LÓGO) SXSW MUSÍC MARCH 13-18, 2012 AUSTIN, TX GREAT BEER DRINK RESPONSIBILITY (BOTTLE OUTLINE) (BLUE ON WHITE) (SLIDE BUTTON)
- N-165-004, BEAR REPUBLIC BREWING CO. (BEAR LOGO) (HEALDSBURG CA MICRO)
- N-165-005, 5 BEAR REPUBLIC BREWING COMPANY SONOMA **COUNTY CA RACER 5 IPA: BEARREPUBLIC.COM** (HEALDSBURG CA MICRO)
- N-165-006, SALT LAKE BREWING CO. SQUATTERS (BUILDING LOGO) BEERS EST. 1989 (TAN ON BROWN)
- N-176-002, BLATZ BEER (BLATZ BEER 31 TIMES ON LANYARD) N-176-003, LONE STAR BEER (STAR LOGO) (LONE STAR BEER (STAR LOGO) 31 TIMES ON LANYARD)
- N-176-004, OLD MÍLWAUKEE (LOGO) BEER (OLD MILWAUKEE (LOGO) BEER 31 TIMES ON LANYARD)
- N-183-002, (PIC OF DOG) LAGUNITAS BREWING COMPANY (IN LOGO LAGUNITAS IPA INDIA PALE ALE) BUDK TM / SAME
- N-200-004, BUDWEISER (IN BOWTIE LOGO) (RED & WHITE ON **BLACK & RED)**
- N-202-002, COORS LIGHT (MOUNTAIN LOGO)
- N-205-000, N-205 SINGLE BLADE KNIFE/FLASHLIGHT/CAP LIFTER, (SEE N-202 & P-209), 3 5/8", JOHN CARTWRIGHT
- N-205-001, FLYING DOG (V LOGO) (FREDERICK MD MICRO)
- N-206-000, N-206 CAP LIFTER/5-IN-1 TOOL/BOTTLE OPENER/ SCREWDRIVER/RULER/WRENCH/CARABINER, CALLED "DOOHICKEY", 2 9/16", MIKE KREJCI N-206-001, LEINENKUGEL'S (N1 HALF MOON LOGO)
- N-207-000, N-207 DOUBLE BLADE KNIFE, CAP LIFTÉR-MASTER BLADE/CAN OPENER BLADE, MASTER BLADE MARKED

- "WALCRAFT GERMANY", 3 3/4", JEB BURRUSS N-207-001, PEARL BEER V. F. WARNKEN PHONE 78 POTH, TEXAS N-208-000, N-208 MULTI-TOOL/CAP LIFTER/TWIST-OFF CAP RE-MOVER/NAIL PULLER/SCREWDRIVER/ PUNCH/RULER, BRONZE, 3 1/2", JOHN STANLEY
- N-208-001, TWISTED TEA TRUE ICE TEA TASTE HARD ICE TEA / SAME (5% ALCOHOL CONTENT) (CINCINNATI OH)
- O-002-034, DRINK FALSTAFF (IN SHIELD) ED SAUER DISTRIBU-
- O-002-035, JACKSON BREWING CO. JAX NEW ORLEANS REG U S **PAT OFF**
- O-004-059, BOTTLE OF PEARL PLEASE! (IN CIRCLE LOGO)
- O-005-150, BIG DITCH BREWING COMPANY BUFFALO NEW YORK (PAINTED LETTERS GRAY ON BLACK)
- O-005-151, DUST BOWL BREWING CO. TUŔLOCK, CA. --- EST. 2009 Q-010-062, RAINIER BEER MOUNTAIN FRESH CROWN DIST. CO. --- (PAINTED GRAY ON SILVER)
- O-005-152, FOUNDERS BREWING CO. (RAISED LETTERS) (GRAND **RAPIDS MI MICRO)**
- O-005-153, GOOSE ISLAND BEER COMPANY
- O-005-154, NEW HOLLAND BREWING (WINDMILL LOGO) (DECAL) (HOLLAND MI MICRO)
- O-006-021, HORNELL BREWING CO. INC. OLD RANGER BEER ---ALE (PIC OF RANGER) BREWED IN THE FAMOUS WATERS OF Q-018-290, WWW.BROADWAYBREWING.COM RAILYARD ALE OLD RANGER SPRINGS HORNELL BREWING CO. INC., HOR-NELL, N. Y. (PORCELAIN FANTASY ???)
- O-010-003, WACKER BREWING CO. LANCASTER, PA
- O-044-000, O-44 PRESSED STREEL WALL MOUNT CAP LIFTER, MOUNTS WITH 2 SCREWS, (SEE O-46), 3", ART SANTEN/JOHN STANLEY
- O-044-001, BUDWEISER (RECENT VINTAGE)
- O-044-002, DRINK PEARL LAGER BEER (DECAL)
- O-045-000, O-45 BRASS WALL MOUNT CAP LIFTER, MOUNTS WITH 2 SCREWS, 2 1/2", JOHN EBLEN
- O-045-001, DOGFISH HEAD (PIC OF DOGFISH) / MADE IN USA
- O-046-000, O-46 PRESSED STREEL WALL MOUNT CAP LIFTER, MOUNTS WITH 2 OR 3 SCREWS, MARKED "DELUXE EZE CAPPER S&S PRODUCTS CO. LIMA, O. PATD. OR PAT. 9-34", (SEE O-44), 2 3/4", JOHN EBLEN O-046-001, SOUTHERN SELECT BEER (DECAL)
- O-047-000, O-47 PAINTED PEWTER WALL MOUNT CAP LIFTER, MOUNTS WITH 2 SCREWS, 3 9/16", BEN HOFFMAN
- O-047-001, VICTORY V (DOWNINGTOWN PA MICRO)
- P-005-014, G. F. BURKHARDT TIVOLI BEER
- P-007-072, TIP TOP EXTRACTS MALT FOOD PRODUCTS BLUE RIBBON PRODUCTS CO. 206 N. 9TH ST. READING, PA.
- P-007-073, ROSE CITY IMPORTING CO. 19 NORTH 1ST. ST., PORT-LAND, ORE. FREE MOTOR DELIVERY UNTIL 1 A.M. (SOLD INDEPENDENT BREWING OLD GERMAN LAGER BEER)
- P-010-085, SAN DIEGO BREWING CO. PRIMA BEER / SAME
- P-019-214, ANHEUSER BUSCH LAGER, FRANK JONES' CREAM ALE J. D. HALLISEY ALES, WINES AND LIQUORS NO. 6 HIGH STREET NASHUA, N. H. BOTTLED GOODS AT RIGHT PRICES
- P-019-215, COMPLIMENTS OF PETER PEHL WHOLESALE LIQUORS Q-062-009, MILLER HIGH LIFE (WHITE ON RED) & ANHEUSER-BUSCH BEER, SEDALIA, -MO
- P-019-216, EDELWEISS THE PURE FOOD BEER >: AND :< SUNNY **BROOK WHISKEY O. C. SEIDLITZ WHOLESALE & RETAIL** ROCK ISLAND, ILL
- P-019-217, AGENTS GETTELMAN'S \$1000 BEER. PHONES { IOWA 1009 HOME 351 I. MILLER & CO. WHOLESALE DEALERS IN CALIFORNIA WINES & BRANDIES AND FINE KENTUCKY WHISKIES. 1102 FOURTH ST., SIOUX CITY, IA.
- P-019-218, MOERLEIN'S CINCINNATI BEER 402 WEST COURT AVE. DES MOINES-IOWA, COMPLIMENTS OF WILLIAM PRIEBE **DEALER IN FINE WINES & LIQUORS**
- P-019-219, COMPLIMENTS OF LOUIS MONGEON, DEALER IN
- WINES & LIQUORS, & BOTTLER OF BEERS, WINOOSKI, VT. P-019-220, RICHTER'S BOTTLING WORKS COMPLETE LINE OF **BEVERAGES FRESNO, CALIF.**
- P-025-013, ADAM SCHEIDT BREWING CO. NORRISTOWN, PA. / (AS B IN LOGO) (ORNATE FLOWERS) (WAS LISTED AS P-120-2)
- P-036-014, FRIENDLY GRAIN BELT BÉÉR L. A. DICK COMPANY
- P-060-009, SCHLITZ BEER... AND KENTUCKY WHISKIES. AURORA, ILL. JOHN F. CASS, WHOLESALE DEALER IN
- P-085-021, AMERICAN BREWING CO. BAKER CITY, ORE. DRINK SELECT EXPORT
- P-109-003, FRED HUNTZICKER / 2024 MARIPOSA ST. FRESNO,