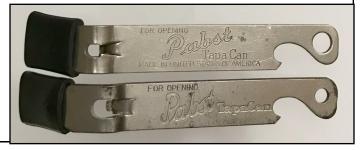

# I-7 Beer Openers: Part II by Chris Solari & Philip Henry

Philip Henry sent me a nice letter wanting me to correct my last issue statement of three different I-7 backs to say there are at least eight. Henry's backs are pictured with the differences noted. I also had a visit from Chris Solari and took pictures of his I-7 pairs with variations. Chris's three pairs right side all have slight variations on text size or text wording. The Fox Deluxe comes with backs #7 & #5. Meister Brau comes with backs #7 & #5 (now added to the Handbook). Pabst has different text and backs are #5 & #6. Only #2 Acme Keglet & #32 Pabst have Vaughan Patent # Canco back. Note from the last issue the Waldorf with a front side patent # has a blank back. The other Waldorf is a Keglined back. Special note that Philip found a Quick & Easy Coors to add as a variation to the Handbook.

Above are two of the most desirable I-7s. Both are from Rhode Island and very very hard to find. Todd Milano owns at least two sets and most of the advanced Rhode Island collectors do not even own one example. I have been collecting 40 years and have never even had a chance to buy either one.