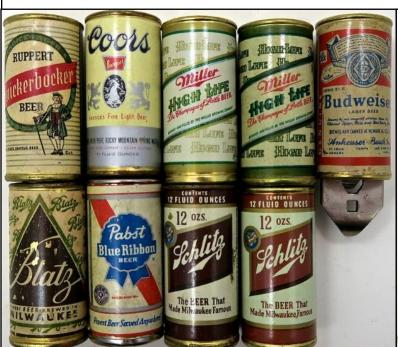

# **Bio for JFO Member #1105 - Tommy Campnell (Continued)**

One final category of my Opener Collection would be L-1 Types. A small can shaped piece that has a push button that releases a drop down can piercer. The JFO Handbook lists 8 different US Beer Advertising types, but I've found an additional 8 international beer advertisements and 11 consumer advertisements. Furthermore, there are at least 8 more known advertisements that I have yet to acquire! Is anyone else L-1 crazy like me? Please contact me if you have any other advertisements that I can add to my master list or if you have some on my wanted list that you are willing to sell.

# **Tommy Campnell's L-1 List**

| JFO L-1 type US Beer Adv           | International Beer Adv               | Consumer Adv                                   |
|------------------------------------|--------------------------------------|------------------------------------------------|
| Budweiser                          | Guinness Extra Stout                 | Libby's Pineapple Juice                        |
| Knickerbocker                      | Guinness                             | Libby's Pear Nectar                            |
| Schlitz - Brown Label              | Mackeson Stout                       | Libby's Tomato Juice                           |
| Schlitz - Light Brown Label        | Ind Cooper's Long Life Beer - stripe | Libby's Minted Hawaiian Pineapple<br>Drink     |
| Miller High Life - Gold Lettering  | Whiteway's Export Cider              | Idris Old English Ginger Beer                  |
| Miller High Life - Green Lettering | Truman's Export Light Ale            | Esso Uniflow Motor Oil                         |
| Blatz                              | Harp Lager - glass                   | Dole Unsweetened Hawaiian Pine-<br>apple Juice |
| Pabst                              | Carlsberg Danish Pilsner             | Edgell Tomato Juice                            |
| Coors                              |                                      | Coca-Cola Coke                                 |
|                                    |                                      | Gulfpride Gulf                                 |
|                                    |                                      | Island Inn Daiquiri Mix                        |
| (                                  |                                      | ·                                              |