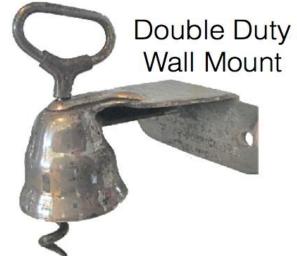

the Convention!

I also have a big focus on Wall Mount Openers w/ Corkscrews. I've got several in my collection, but really looking to add these 4 examples. Anyone got these laying around collecting dust?