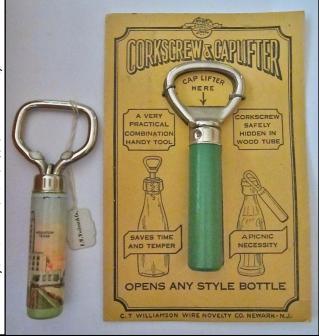

# **Bio for JFO Member #1105 - Tommy Campnell (Continued)**

One of my very favorite Opener / Corkscrew types is the Williamson Flash type. It's an American Souvenir cap lifter w/ corkscrew and wood sheath. They have a lithograph photo usually advertising a US city and state or a tourist destination / attraction. Josef and I collaborated on an article for the ICCA Bottle Screw Times in 2013. The full article is published in this newsletter. If you have any Flash types that I don't have, drop me a line at syrocokid@gmail.com or bring them to