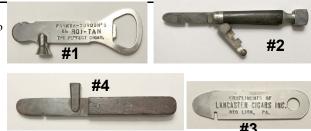

Very few of the openers I have found have any marks indicating their origin. However, I do have a copy of a page from a Brunhoff Manufacturing Company of Cincinnati, Ohio catalog which shows a dozen different cigar box openers that could be imprinted with the desired advertisement. I have eleven of the openers shown in this catalog, but none of them identified the manufacturer, although one does advertise the Brunhoff Company as a source for advertising novelties. From those that are marked, it appears that quite a few were made in Germany. The only actual United States manufacturing identification I have found on any openers are on one from the Erie Specialty Company of Erie, Pennsylvania and one one from Harrington Cutlery Company of Southbridge, Massachusetts, who made cigar box openers for commercial use (Fig. 1, No.4).

Reprinted from 1980s
"Antique Trader" Issue and
CBO pictures from my collection using examples as close to
the original article as possible.

Figure 1. No. 1 — The most common cigar box opener. No. 2 — An early folding cigar box opener based on an 1868 patent. Also has a glass cutter. No. 3 — A late, very simple opener. No. 4 — A typical heavyduty opener for commercial use.