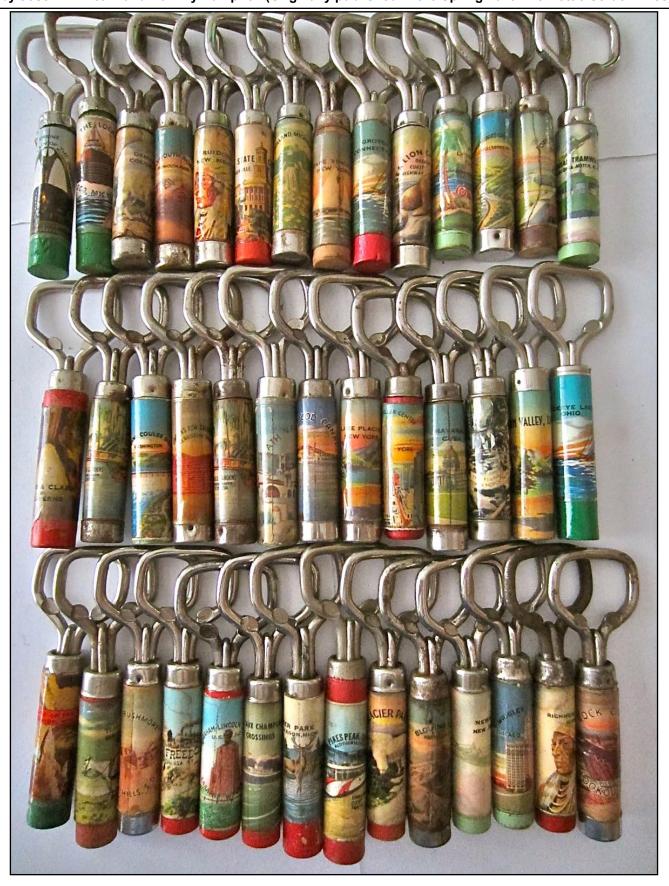

# **Bio for JFO Member #1105 - Tommy Campnell (Continued)**

One of my very favorite Opener / Corkscrew types is the Williamson Flash type. It's an American Souvenir cap lifter w/ corkscrew and wood sheath. They have a lithograph photo usually advertising a US city and state or a tourist destination / attraction. Josef and I collaborated on an article for the ICCA Bottle Screw Times in 2013. The full article is published in this newsletter. If you have any Flash types that I don't have, drop me a line at syrocokid@gmail.com or bring them to