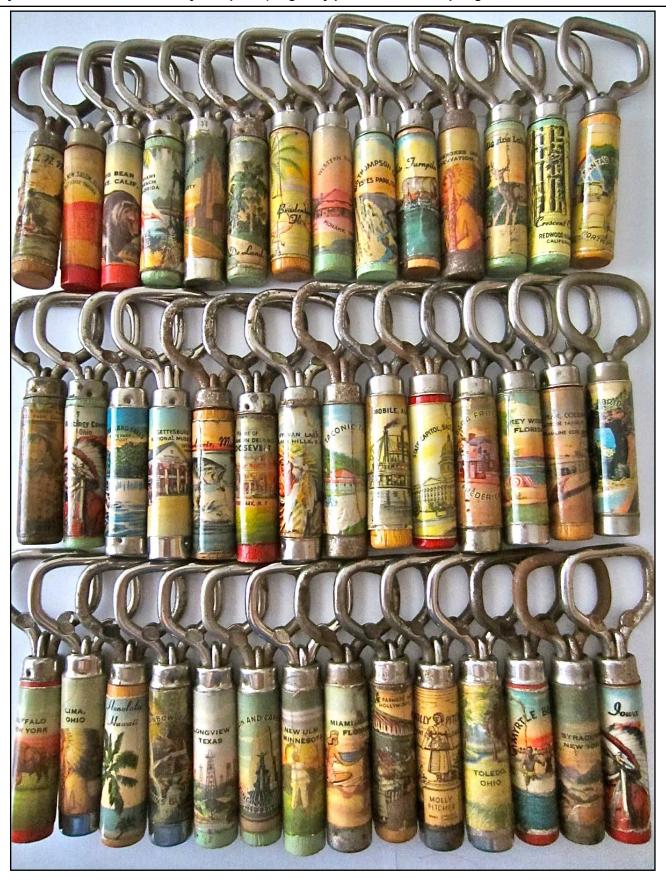

# **Bio for JFO Member #1105 - Tommy Campnell (Continued)**

One of my very favorite Opener / Corkscrew types is the Williamson Flash type. It's an American Souvenir cap lifter w/ corkscrew and wood sheath. They have a lithograph photo usually advertising a US city and state or a tourist destination / attraction. Josef and I collaborated on an article for the ICCA Bottle Screw Times in 2013. The full article is published in this newsletter. If you have any Flash types that I don't have, drop me a line at syrocokid@gmail.com or bring them to