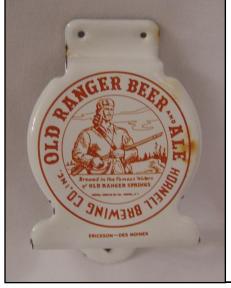

- G-107-009, TROEGS INDEPENDENT BREWING / MADE IN USA (HERSHEY PA MICRO)
- G-122-002, GREEN MAN LEGENDARY ALES ASHEVILLE, NC / (PIC **OG GREEN MAN)**
- G-123-011, BLAST BY COLT 45. (WHITE ON PINK)
- G-123-012, MENDOCINO BREWING MENDOBREW.COM (WHITE ON
- G-134-002, BELL'S (3 BELL LOGO) SMITTEN GOLDEN RYE ALE (PIC OF FLOWER) (KALAMAZOO MI MICRO)
- G-140-006, DUST BOWL BREWING COMPANY D'B EST. 2009 TUR-LOCK, CA / SAME
- G-144-011, FEATHER FALLS CASINO BREWING WILD WARRIOR AMERICAN PALE ALE (INDIAN SHOOTING ARROW LOGO)/ SAME (OROVILLE CA MICRO)
- G-144-012, THUNDER ALE BREWING (PIC OF HORSE) APRICOT WHEAT ALE / SAME (FEATHERS FALLS CASINO & LODGE **OROVILLE CA)**
- G-151-008, BRECKENRIDGE BREWERY FINE COLORADO ALES (B **B CUTOUT LOGO) / SAME**
- G-151-009, ELYSIAN BREWING (IN HOP LOGO) SEATTLE, WA/ SAME
- G-151-010, GREAT DIVIDE BREWING CO. EST. 1988 CLEVELAND, OH / SAME
- G-151-011, MISSION BREWERY SAN DIEGO, CA / (MISSION LOGO)
- G-151-012, SOUTHERN TIER PUMKING IMPÉRIAL ALE (PIC OF CARVED PUMPKIN W/ CROWN) STBCBEER.COM / SOUTHERN TIER WARLOCK IMPERIAL STOUT (PIC OF CARVED PUMPKIN
- W/ TOBOGGAN HAT) @STBCBEER G-151-013, UINTA BREWING CO. (LOGO) EARTH, WIND AND **BEER / SAME**
- G-194-002, NUGGET NECTAR ALE (PIC OF FIST & HOPS) / TROEGS INDEPENDENT CRAFT BREWING (HERSEY PA MICRO)
- G-225-002, GREAT LAKES BREWING CO. / EST. 1988 (LOGO) CLEVELAND, OH
- G-232-003, B H B C (BARREL HOUSE BREWING COMPANY) (LOGO) S M 16 (FOR SOCIETY MEMBERS ONLY) (PASO RO-**BLES ĆA MICRÒ)**
- G-255-002, RISING TIDE BREWING COMPANY (PIC OF MAN ROW-ING A BOAT) HANDCRAFTED IN PORTLAND, MAINE
- G-256-002, FOUR PEAKS BREWING COMPANY ARIZONA (FOUR MOUNTAIN LOGO) / FOUR PEAKS BREWING COMPANY ARI-**ZONA MADE IN UŚA**
- G-256-003, REVOLUTION BREWING REVOLUTION BREWING (FIST & STAR LOGO) CHICAGO ILLINOIS / MADE IN USA
- G-265-000, G-265 CAP LIFTER, PLASTIC INSERT ON STEEL, 2 MAGNETS ON BACK, 3 7/8", MIKE KREJCI
- G-265-001, ALASKAN (PIC OF WHALE JUMPING OUT OF THE WA-TER) SUMMER (JÙNEAU AK MICRO)
- G-266-000, G-266 CAP LIFTER, PEWTER, 2 3/4", JOHN STANLEY G-266-001, ANGEL CITY BREWERY (PIC OF BUILDING & HALO W/ ANGÉL WINGS) LOS ANGELES ARTS DISTRICT CALIFORNIA **CULTURE CRAFT / SAME**
- G-267-000, G-267 CAP LIFTER, BRONZE, 2 13/16", JOHN STANLEY G-267-001, BALLAST POINT (PIC OF CAPPED SKULL & CROSS-BONES) VICTORY AT SEA / SAME (SAN DIEGO CA MICRO)
- G-268-000, G-268 CAP LIFTER, GLASS OF BEER SHAPE, BRONZE,
- (SEE G-199, G-225, G-229), 3", JOHN CARTWRIGHT G-268-001, BELL'S (3 BELL LOGO) INSPIRED BREWING / SAME
- G-269-000, G-269 CAP LIFTER, PEWTER, 1 3/4", JOHN STANLEY G-269-001, BOULEVARD BREWING CO. (IN LOGO) / SAME
- (KANSAS CITY MO MICRO) G-270-000, G-270 CAP LIFTER, PEWTER, 3 1/4", JOHN STANLEY G-270-001, CONCRETE (PIC OF FLAPPER GIRL) BEACH MIAMI /
- SAME
- G-271-000, G-271 CAP LIFTER, PEWTER, 2 1/8", JOHN STANLEY (GAINESVILLE FL MICRO)
  G-271-001, CORONADO BREWING COMPANY (PIC OF MERMAID W/ G-290-000, G-290 CAP LIFTER, HANDLE BARREL SHAPED, PEW-MUG OF BEER)
- G-272-000, G-272 CAP LIFTER, PEWTER, 3 1/16", JOHN STANLEY G-272-001, DARK HORSE BREWING CO. (PIC OF HORSE) MAR-SHALL \* MI DHBC / SAME
- G-273-000, G-273 CAP LIFTER, PAINTED PEWTER, 2 5/8", BEN HOFFMAN
- G-273-001, DELAFIELD BREWHAUS DELAFIELD, WISCONSIN (PIC OF MAN W/ MUG OF BEER) DRINK ALE LIVE LAGER AWARD WINNING RESTAURANT & BREWERY DELAFIELD BREWHAUS - DELAFIELD, WI DELAFIELDBREWHAUS.COM -