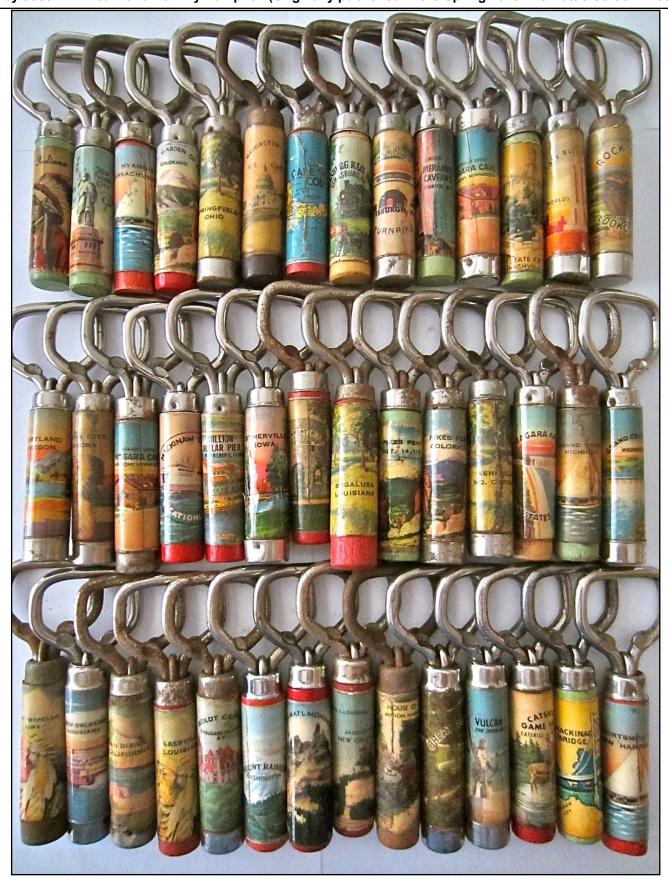

# **Bio for JFO Member #1105 - Tommy Campnell (Continued)**

One of my very favorite Opener / Corkscrew types is the Williamson Flash type. It's an American Souvenir cap lifter w/ corkscrew and wood sheath. They have a lithograph photo usually advertising a US city and state or a tourist destination / attraction. Josef and I collaborated on an article for the ICCA Bottle Screw Times in 2013. The full article is published in this newsletter. If you have any Flash types that I don't have, drop me a line at syrocokid@gmail.com or bring them to