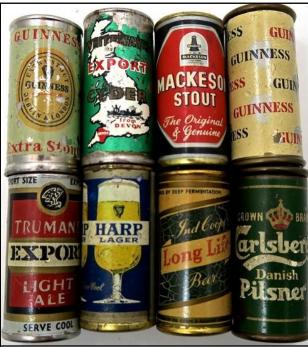

# **Bio for JFO Member #1105 - Tommy Campnell (Continued)**

One final category of my Opener Collection would be L-1 Types. A small can shaped piece that has a push button that releases a drop down can piercer. The JFO Handbook lists 8 different US Beer Advertising types, but I've found an additional 8 international beer advertisements and 11 consumer advertisements. Furthermore, there are at least 8 more known advertisements that I have yet to acquire! Is anyone else L-1 crazy like me? Please contact me if you have any other advertisements that I can add to my master list or if you have some on my wanted list that you are willing to sell.

# **Tommy Campnell's L-1 List**

| JFO L-1 type US Beer Adv           | International Beer Adv               | Consumer Adv                                   |
|------------------------------------|--------------------------------------|------------------------------------------------|
| Budweiser                          | Guinness Extra Stout                 | Libby's Pineapple Juice                        |
| Knickerbocker                      | Guinness                             | Libby's Pear Nectar                            |
| Schlitz - Brown Label              | Mackeson Stout                       | Libby's Tomato Juice                           |
| Schlitz - Light Brown Label        | Ind Cooper's Long Life Beer - stripe | Libby's Minted Hawaiian Pineapple<br>Drink     |
| Miller High Life - Gold Lettering  | Whiteway's Export Cider              | Idris Old English Ginger Beer                  |
| Miller High Life - Green Lettering | Truman's Export Light Ale            | Esso Uniflow Motor Oil                         |
| Blatz                              | Harp Lager - glass                   | Dole Unsweetened Hawaiian Pine-<br>apple Juice |
| Pabst                              | Carlsberg Danish Pilsner             | Edgell Tomato Juice                            |
| Coors                              |                                      | Coca-Cola Coke                                 |
|                                    |                                      | Gulfpride Gulf                                 |
|                                    |                                      | Island Inn Daiquiri Mix                        |
| (                                  |                                      | ·                                              |