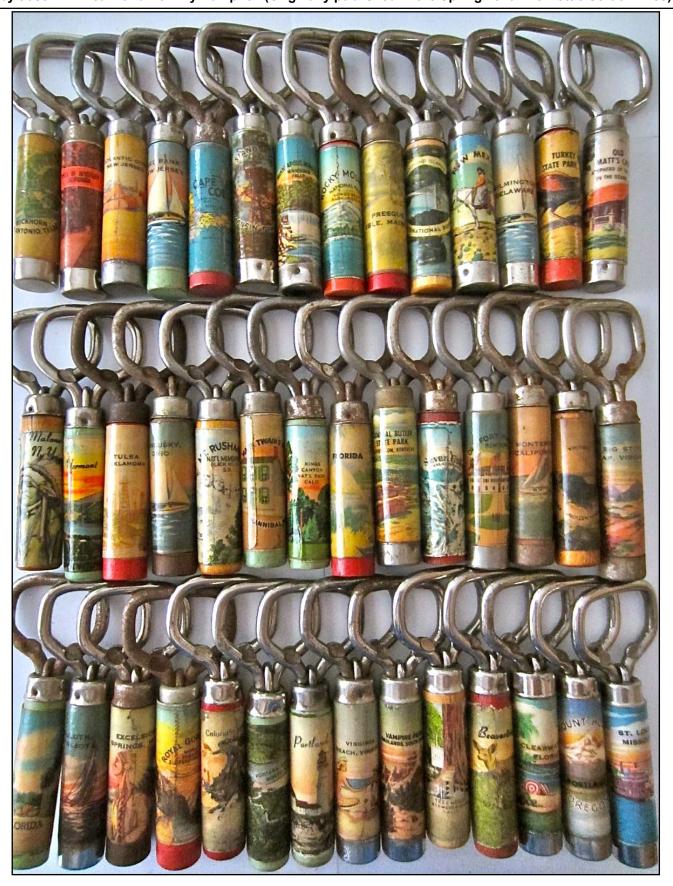

# **Bio for JFO Member #1105 - Tommy Campnell (Continued)**

One of my very favorite Opener / Corkscrew types is the Williamson Flash type. It's an American Souvenir cap lifter w/ corkscrew and wood sheath. They have a lithograph photo usually advertising a US city and state or a tourist destination / attraction. Josef and I collaborated on an article for the ICCA Bottle Screw Times in 2013. The full article is published in this newsletter. If you have any Flash types that I don't have, drop me a line at syrocokid@gmail.com or bring them to