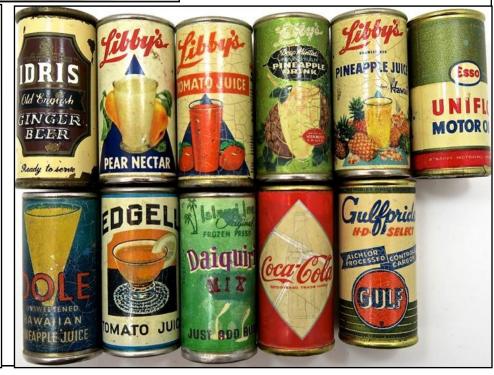

# **Tommy Campnell's L-1 List**

| JFO L-1 type US Beer Adv           | International Beer Adv               | Consumer Adv                                   |
|------------------------------------|--------------------------------------|------------------------------------------------|
| Budweiser                          | Guinness Extra Stout                 | Libby's Pineapple Juice                        |
| Knickerbocker                      | Guinness                             | Libby's Pear Nectar                            |
| Schlitz - Brown Label              | Mackeson Stout                       | Libby's Tomato Juice                           |
| Schlitz - Light Brown Label        | Ind Cooper's Long Life Beer - stripe | Libby's Minted Hawaiian Pineapple<br>Drink     |
| Miller High Life - Gold Lettering  | Whiteway's Export Cider              | Idris Old English Ginger Beer                  |
| Miller High Life - Green Lettering | Truman's Export Light Ale            | Esso Uniflow Motor Oil                         |
| Blatz                              | Harp Lager - glass                   | Dole Unsweetened Hawaiian Pine-<br>apple Juice |
| Pabst                              | Carlsberg Danish Pilsner             | Edgell Tomato Juice                            |
| Coors                              |                                      | Coca-Cola Coke                                 |
|                                    |                                      | Gulfpride Gulf                                 |
|                                    |                                      | Island Inn Daiquiri Mix                        |
| (                                  |                                      | ·                                              |