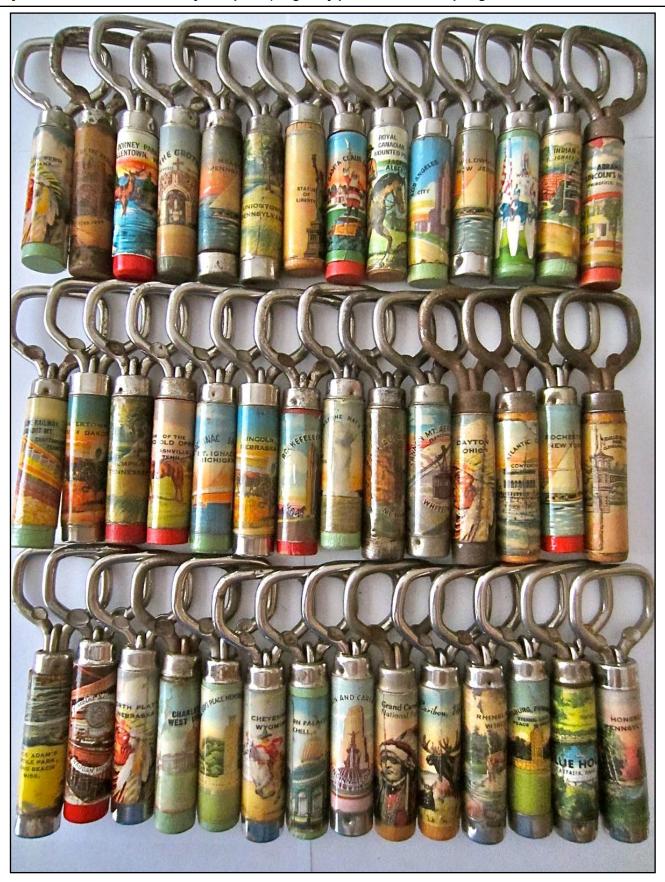

# **Bio for JFO Member #1105 - Tommy Campnell (Continued)**

One of my very favorite Opener / Corkscrew types is the Williamson Flash type. It's an American Souvenir cap lifter w/ corkscrew and wood sheath. They have a lithograph photo usually advertising a US city and state or a tourist destination / attraction. Josef and I collaborated on an article for the ICCA Bottle Screw Times in 2013. The full article is published in this newsletter. If you have any Flash types that I don't have, drop me a line at syrocokid@gmail.com or bring them to