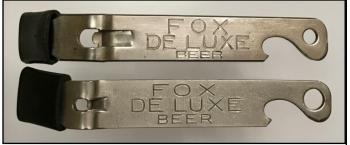

# I-7 Beer Openers: Part II by Chris Solari & Philip Henry

Philip Henry sent me a nice letter wanting me to correct my last issue statement of three different I-7 backs to say there are at least eight. Henry's backs are pictured with the differences noted. I also had a visit from Chris Solari and took pictures of his I-7 pairs with variations. Chris's three pairs right side all have slight variations on text size or text wording. The Fox Deluxe comes with backs #7 & #5. Meister Brau comes with backs #7 & #5 (now added to the Handbook). Pabst has different text and backs are #5 & #6. Only #2 Acme Keglet & #32 Pabst have Vaughan Patent # Canco back. Note from the last issue the Waldorf with a front side patent # has a blank back. The other Waldorf is a Keglined back. Special note that Philip found a Quick & Easy Coors to add as a variation to the Handbook.