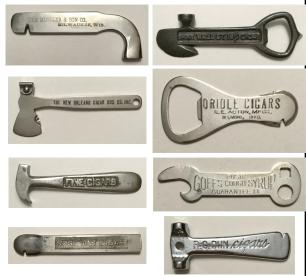

Most collectors seem to be intrigued by the different and mysterious. So it was with me, as a collector of bottle openers, when a friend presented me with a bottle opener that had a strange and unfamiliar gadget on the opposite end (Figure 1, No. 1). We finally concluded that it looked more like a combination pipe reamer and tamper than anything else. However, this explanation left something to be desired, so I continued to wonder and ask questions. It was quite some time later that I found out my "whatsit" was actually a cigar box opener. That appealed to me and sounded like a "neat" thing to collect. Five years, and several hundred cigar box openers later, I still find them to be an interesting subject for collection and study - and still occasionally turn up a "new" type that I've never seen before.

The typical cigar box opener has a tapered edge to pry the lid of the box open, a small nick to remove the nail from the lid and a small hammer or heavy flat surface to nail the lid shut again. These three devices were combined in a seemingly endless variety of imaginative shapes. There is also a much

smaller group of these tools which do not have a hammer device. I have currently cataloged sixty-eight distinctly different shapes and another twenty-six variations of these basic shapes.

Cigar box openers ranged from the simplest device imaginable to elaborate and expensive affairs. The simplest was merely a small piece of metal to open the box and remove the nail. Others were combined with various utility tools, particularly bottle openers. They are also sometimes found in combination with cigar cutters and even less frequently with such tools as pocketknives or corkscrews and even, in one case, with a glass cutter! Some were made to fold like a pocket knife and some had fancy staghorn or even silver handles.

Approximately one quarter of the different types of cigar box openers in my collection have a bottle opener on the other end. I would guess that the survival rate of these openers, which had another functional use was much higher than of those that were discarded because they had no secondary use. This would be particularly applicable to the type shown in Fig. 1, No. 3, which had absolutely no other use – not even a hammer for

the kids to play with or a sturdy point to pry off can lids, etc.

Cigar box openers were given out primarily to advertise cigar brands or manufacturers. But they also advertised wholesale and retail tobacconists and other retail establishments, hotels, bars, beer, soda and other miscellaneous goods or even political campaigns. The majority of advertising openers were generally for personal use and, therefore, were smaller and of lighter construction than those for commercial use by manufacturers or wholesalers. Ninety percent of the openers I have carry advertising. Of the ten percent without advertising, half are sterling silver for personal use and only three are of a particularly heavy construction for commercial use. The balance are light duty openers which were sold at retail for personal use, except one which was hand-forged.

Reprinted from 1980s
"Antique Trader" Issue and
CBO pictures from my collection using examples as close to
the original article as possible.

Figure 1. No. 1 — The most common cigar box opener. No. 2 — An early folding cigar box opener based on an 1868 patent. Also has a glass cutter. No. 3 — A late, very simple opener. No. 4 — A typical heavyduty opener for commercial use.

Figure 2. No. 1 — An old cigar box opener with stag horn handles and silver trim. No. 2 — Fancy opener from Germany with Mother of Pearl handle. No. 3 — An opener with Sterling Silver handle. No. 4 — Another German opener with three different cigar cutters.

Figure 3. A miscellaneous group of cigar box openers showing a few of the many variations they were made in.