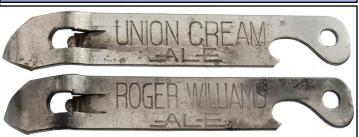

# I-7 Beer Openers: Part II by Chris Solari & Philip Henry

Philip Henry sent me a nice letter wanting me to correct my last issue statement of three different I-7 backs to say there are at least eight. Henry's backs are pictured with the differences noted. I also had a visit from Chris Solari and took pictures of his I-7 pairs with variations. Chris's three pairs right side all have slight variations on text size or text wording. The Fox Deluxe comes with backs #7 & #5. Meister Brau comes with backs #7 & #5 (now added to the Handbook). Pabst has different text and backs are #5 & #6. Only #2 Acme Keglet & #32 Pabst have Vaughan Patent # Canco back. Note from the last issue the Waldorf with a front side patent # has a blank back. The other Waldorf is a Keglined back. Special note that Philip found a Quick & Easy Coors to add as a variation to the Handbook.