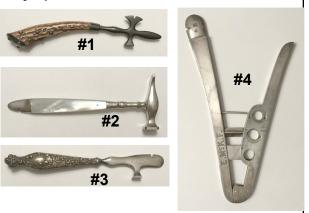

Figure 2. No. 1 — An old cigar box opener with stag horn handles and silver trim. No. 2 — Fancy opener from Germany with Mother of Pearl handle. No. 3 — An opener with Sterling Silver handle. No. 4 — Another German opener with three different cigar cutters.