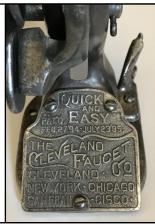

# I-7 Beer Openers: Part II by Chris Solari & Philip Henry

Philip Henry sent me a nice letter wanting me to correct my last issue statement of three different I-7 backs to say there are at least eight. Henry's backs are pictured with the differences noted. I also had a visit from Chris Solari and took pictures of his I-7 pairs with variations. Chris's three pairs right side all have slight variations on text size or text wording. The Fox Deluxe comes with backs #7 & #5. Meister Brau comes with backs #7 & #5 (now added to the Handbook). Pabst has different text and backs are #5 & #6. Only #2 Acme Keglet & #32 Pabst have Vaughan Patent # Canco back. Note from the last issue the Waldorf with a front side patent # has a blank back. The other Waldorf is a Keglined back. Special note that Philip found a Quick & Easy Coors to add as a variation to the Handbook.

- 1) Blank (No Ad)
- 2) Quick & Easy (No Patent #)
- 3) Quick & Easy (w/ Patent #)
- 4) Patent # Only
- 5) Keglined
- 6) Vaughan Patent # w/ Canco
- 7) Vaughan Patent # w/ No Canco 8) Quick & Easy Canco American Can Co (below)