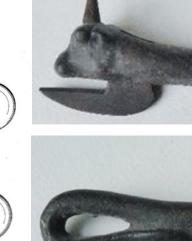

## Chris Quimby Had an Eye for The "Good Stuff"

Chris (below right) with John Cartwright at the 2018 Seattle Convention. Right a OOAK P-184-1 Pabst Davis Patent corkscrew & knife discovered by Chris in 2006. Far right: The only two H-1 openers I have seen with a bottle outline design as part of the advertisement. Chris sold these to me at the 1998 San Francisco Convention.

The P-184 Pabst is a One-Of-A-Kind as it is the only known beer advertising Davis Patent with a Knife Blade. Josef L'Africain is the proud owner.