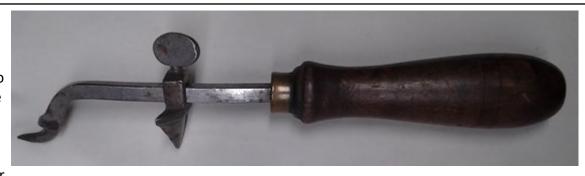

## Chris Quimby Had an Eye for The "Good Stuff"

Chris (below right) with John Cartwright at the 2018 Seattle Convention. Right a OOAK P-184-1 Pabst Davis Patent corkscrew & knife discovered by Chris in 2006. Far right: The only two H-1 openers I have seen with a bottle outline design as part of the advertisement. Chris sold these to me at the 1998 San Francisco Convention.

The P-184 Pabst is a One-Of-A-Kind as it is the only known beer advertising Davis Patent with a Knife Blade. Josef L'Africain is the proud owner.