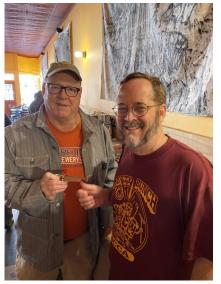

## Chris Quimby Had an Eye for The "Good Stuff"

Chris (below right) with John Cartwright at the 2018 Seattle Convention. Right a OOAK P-184-1 Pabst Davis Patent corkscrew & knife discovered by Chris in 2006. Far right: The only two H-1 openers I have seen with a bottle outline design as part of the advertisement. Chris sold these to me at the 1998 San Francisco Convention.

The P-184 Pabst is a One-Of-A-Kind as it is the only known beer advertising Davis Patent with a Knife Blade. Josef L'Africain is the proud owner.