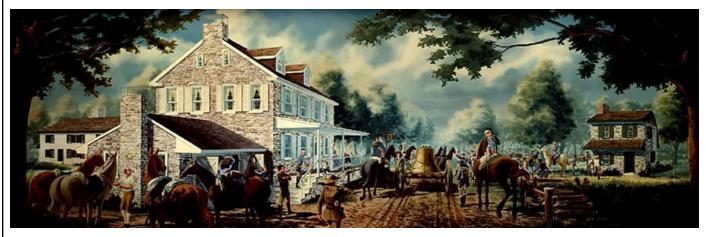

This beautiful mural depicts the Liberty Bell arriving in Quakertown with Liberty Hall on the right and the Red Lion Hotel in the foreground where the cavalry escorting the Bell stayed.

The name John Fries and his Rebellion is another part of history that is documented in web searches and is the basis for the Highway where we will be staying at the Hampton Inn. His rebellion started at the Red Lion Hotel. France supported our country during the American Revolution for which we owed a debt. We refused to pay, saying it was owed to a previous regime. When things got tense with France, Congress