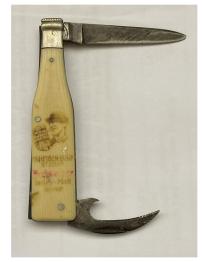

## Chris Quimby Had an Eye for The "Good Stuff"

Chris (below right) with John Cartwright at the 2018 Seattle Convention. Right a OOAK P-184-1 Pabst Davis Patent corkscrew & knife discovered by Chris in 2006. Far right: The only two H-1 openers I have seen with a bottle outline design as part of the advertisement. Chris sold these to me at the 1998 San Francisco Convention.

The P-184 Pabst is a One-Of-A-Kind as it is the only known beer advertising Davis Patent with a Knife Blade. Josef L'Africain is the proud owner.