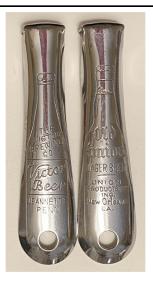

## Chris Quimby Had an Eye for The "Good Stuff"

Chris (below right) with John Cartwright at the 2018 Seattle Convention. Right a OOAK P-184-1 Pabst Davis Patent corkscrew & knife discovered by Chris in 2006. Far right: The only two H-1 openers I have seen with a bottle outline design as part of the advertisement. Chris sold these to me at the 1998 San Francisco Convention.