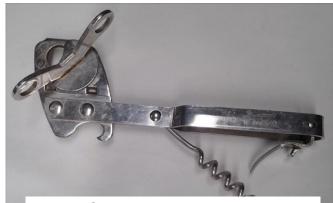

The P-184 Pabst is a One-Of-A-Kind as it is the only known beer advertising Davis Patent with a Knife Blade. Josef L'Africain is the proud owner.