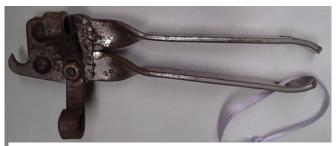

eel, called a "freed wheel,' which allowed a firm grip of the can edge." The highly successful "Star" was followed in 1931 by the "Bunker," made by the Bunker Clancey Company of Kansas City.

Indeed, the "Bunker" copied the "Star" can opener quite closely and Star Can Opener Company sued the Bunker Clancey Company for patent infringement. The Star Can Opener Company patented the "Star" can opener in 1920, not 1925. Further, the Star Can Opener Company did not invent the highly important, second, serrated "freed wheel," as stated by *Wikipedia* and other standard reference. The important, second, serrated wheel was indeed invented by Thomas H. Gilham of Cortes, Nevada, and was part of his patent, dated June 1888.

#### History of the Can Opener Revised & Illustrated by Samuel J. Hardman





Private Collection: "The Bunker" (1931)







Private Collection: (1940s or 1950s)







Private Collection: (1940s or 1950s)

Private Collection: P38 (left)

The following 1868 ad (not shown) from the official catalogue of the *National Exhibition of Works of Art at Leeds* is of interest because Mr. Davis's "American can opener" and Robert "Yates's lever knives, for opening sardine & provision cases" are mentioned in the same ad. However, Mr. Davis's distinction between his "American can opener" and "Yates's patent lever knives" is absurd. In fact, Mr. Davis was a salesman and his "American can opener" was merely a version of Yates's lever knife can opener!

"J. C. Davis, patentee and manufacturer of the 'Excelsior' knife cleaner (patent granted 1865), and sole manufacturer and patent