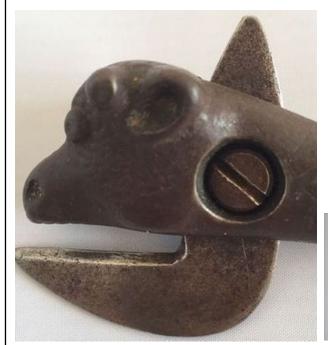

## Chris Quimby Had an Eye for The "Good Stuff"

Chris (below right) with John Cartwright at the 2018 Seattle Convention. Right a OOAK P-184-1 Pabst Davis Patent corkscrew & knife discovered by Chris in 2006. Far right: The only two H-1 openers I have seen with a bottle outline design as part of the advertisement. Chris sold these to me at the 1998 San Francisco Convention.

The P-184 Pabst is a One-Of-A-Kind as it is the only known beer advertising Davis Patent with a Knife Blade. Josef L'Africain is the proud owner.