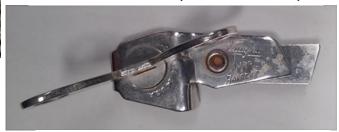

## Chris Quimby Had an Eye for The "Good Stuff"

Chris (below right) with John Cartwright at the 2018 Seattle Convention. Right a OOAK P-184-1 Pabst Davis Patent corkscrew & knife discovered by Chris in 2006. Far right: The only two H-1 openers I have seen with a bottle outline design as part of the advertisement. Chris sold these to me at the 1998 San Francisco Convention.