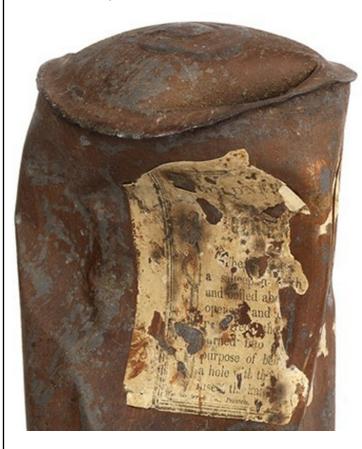

e had cached these items under a rock for lack of transport but was unable to find them when he came back. The label text reads: 'GOLDNER'S,,,GRAVY So...The ...put into...a saucepan whi... water and boiled about...s, then opened and...the ...may be turned into...for the purpose of being...a hole with the...insert the knife...W...& Co Printers.' 'GOLDNER'S PATENT' is embossed on the base. It was presented to the museum by Sophia Cracroft in 1892. Date made circa 1845."

#### Courtesy of the National Maritime Museum.

Since Sir John Franklin last expedition did not leave England until 19 May 1845, the lever-type can opener depicted on Goldner's labelmust have been made before 1845.

Circa 1845 can with a label that depicts a lever-type can opener (Courtesy of the National Maritime Museum):





## History of the Can Opener Revised & Illustrated by Samuel J. Hardman

The following illustration is from a c. 1845 trade catalogue by Richard Timmins & Sons of Birmingham, England. The illustration depicts lever-type can openers; however, they are described as "knives for opening preserved meat cases." According to the Oxford Dictionary, "can-opener" did not appear in print until 1862, and "tin-opener did not appear until 1895. Again, according to the Oxford Dictionary, "lever-knife did not appear in print until 1867. J. MacGregor, *The Voyage Alone in the Yawl Rob* Roy: "The pantry is beside them with..pepper.. mustard, corkscrew, and lever-knife for preserved meat tins." However, "lever knife" is mentioned in Chambers's Edinburgh Journal, Vol. 9, No. 430, April 1840, and in Colbur