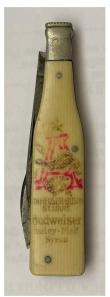

# **Bring a Display!!!**

John Eblen completes his collection of Doug Cooke wall mounts.

The first two on the left are very hard to find,
O-34 Bridgeport & O-33 Black Butte Porter

Bob "Bud-Bob" Sudduth got this rare (N-54-3) one-of-a-kind Anheuser-Busch knife on eBay.