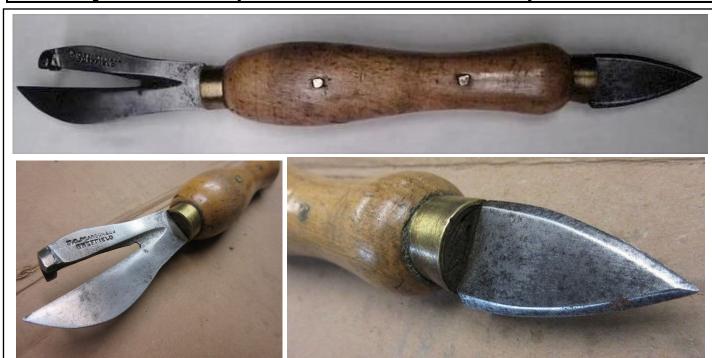

## Chris Quimby Had an Eye for The "Good Stuff"

Chris (below right) with John Cartwright at the 2018 Seattle Convention. Right a OOAK P-184-1 Pabst Davis Patent corkscrew & knife discovered by Chris in 2006. Far right: The only two H-1 openers I have seen with a bottle outline design as part of the advertisement. Chris sold these to me at the 1998 San Francisco Convention.

The P-184 Pabst is a One-Of-A-Kind as it is the only known beer advertising Davis Patent with a Knife Blade. Josef L'Africain is the proud owner.