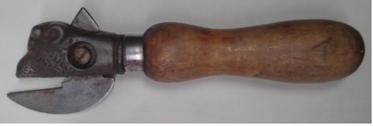

## Chris Quimby Had an Eye for The "Good Stuff"

Chris (below right) with John Cartwright at the 2018 Seattle Convention. Right a OOAK P-184-1 Pabst Davis Patent corkscrew & knife discovered by Chris in 2006. Far right: The only two H-1 openers I have seen with a bottle outline design as part of the advertisement. Chris sold these to me at the 1998 San Francisco Convention.

The P-184 Pabst is a One-Of-A-Kind as it is the only known beer advertising Davis Patent with a Knife Blade. Josef L'Africain is the proud owner.