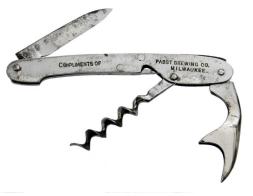

## Chris Quimby Had an Eye for The "Good Stuff"

Chris (below right) with John Cartwright at the 2018 Seattle Convention. Right a OOAK P-184-1 Pabst Davis Patent corkscrew & knife discovered by Chris in 2006. Far right: The only two H-1 openers I have seen with a bottle outline design as part of the advertisement. Chris sold these to me at the 1998 San Francisco Convention.

The P-184 Pabst is a One-Of-A-Kind as it is the only known beer advertising Davis Patent with a Knife Blade. Josef L'Africain is the proud owner.