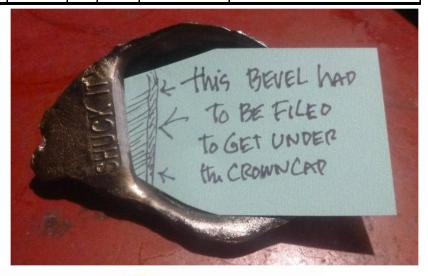

R-156-000 R-156 OYSTER SHELL/CAP LIFTER, 3", MIKE KREJCI R-156-001 BLUE (PIC OF BEACON) POINT BREWING COMPANY

(PATCHOGUE NY MICRO) SHUCK IT R-157-000 R-157 HOCKEY PUCK/CAP LIFTER, (SEE R-40, R-130), 3"