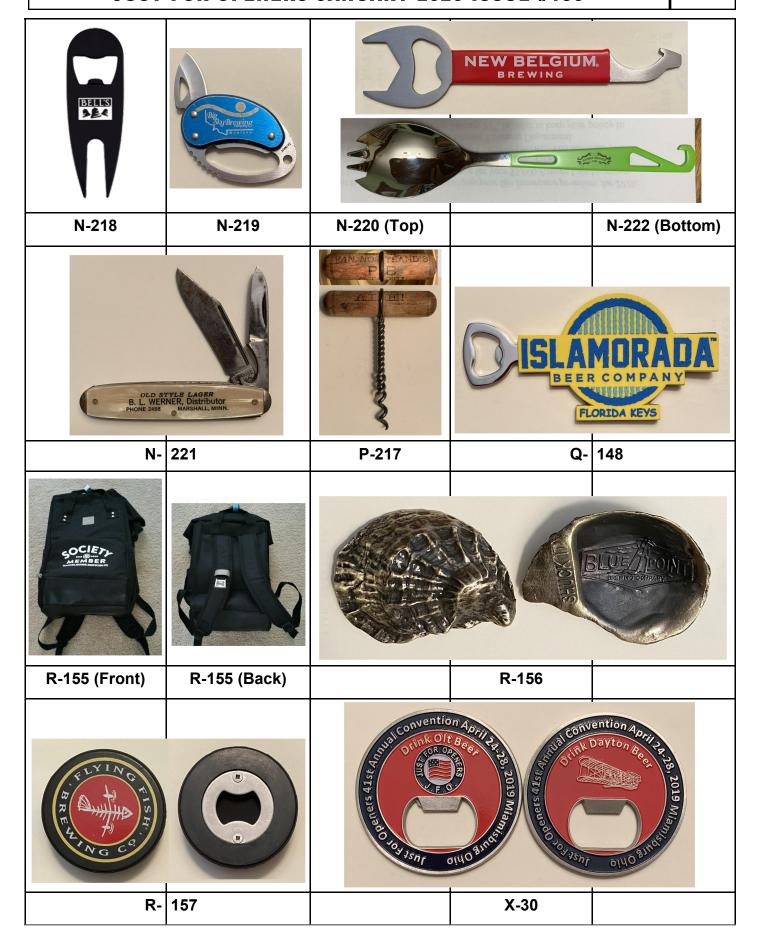

- **OLINA, 7", LARRY MOTER**
- M-225-001 T L B (TWIN LEAF BREWERY ASHEVILLE NC MICRO) N-008-059 CERVEZA BALBOA
- N-022-015 FAUERBACH BREWING CO. SINCE 1849 LET'S DRINK TO A PROSPERUS 1935 (PIC OF FLOWER)
- N-030-020 ROLLING ROCK PREMIUM BEER (IN LOGO) "BREWED FROM MOUNTAIN SPRING WATER" R. L. LIPTON DIST. CO. 354-8388 (WHITE ON GREEN)
- N-054-003 (EAGLE IN A) ANHEUSER-BUSCH ST. LOUIS BUD-WEISÈR BARLEY-MALT SYRUP / (MAN HOLDING A CAN OF **BUDWEISER BARLEY-MALT) ANHEUSER-BUSCH ST. LOUIS BUDWEISER BARLEY-MALT'SYRUP**
- N-056-049 HAMMS-OLD STYLE-MILLERS MARNACH BEV. CO. N-106-004 NATIONAL PREMIUM BEER NORTH-WEST BEVERAGE CO. VANDERBILT 4-4913
- N-148-019 PABST BREWING CO. RICHMOND BRANCH
- N-160-015 HARPOON (WHITE ON RED)
- N-201-002 RIVER STYX BREWING / (MAN POLING A BOAT) (FITCHBURG MA MICRO)
- G-353-001 (FACE LOGO) GREETINGS FROM THE TRAVELER BEER N-213-004 BUSCH BREWED (EAGLE IN A) IN U. S. A. (LOGO) (WHITE ON BLUE)
  - N-218-000 N-218 CAP LIFTER/DIVOT REPAIR TOOL, (SEE N-115, N-192, N-196, N-199, N-211), 3 1/2", JOHN STANLEY
  - N-218-001 BELL'S (3 BELL LOGO) (WHITE ON BLACK) (KALAMAZOO MI MICRO)
  - N-219-000 N-219 SINGLE BLADE KNIFE/CAP LIFTER FRAME, BUCK 759 WHITTAKER KNIFE, MARKED "BUCK" / "TAIWAN", 2 1/2", JOHN STANLEY
  - N-219-001 BIG SKY BREWING COMPANY MONTANA (STATE OUT-LINE LOGO) (BLUE HANDLES) (MISSOULA MT MICRO)
- N-220-000 N-220 CAP LIFTER/OVER THE TOP CAP LIFTER/ K-001-012 JAX BEER (DECAL)

  WRENCH/SCREWDRIVER TIP, (SEE A-72, A-77, A-192, N-97, NK-007-002 SILVER BAR ALE (SILVER ON RED)

  K-008-002 OLD MILWAUKEE AMERICA'S LIGHT BEER (METAL TAG

  N-220-001 NEW BELGIUM BREWING / DRINK LIKE IT MATTERS.
  - DRINK NEW BELGIUM. (BICYCLE LOGO) (WHITE ON RED VI-NYL) (FORT COLLINS CO MICRO)
  - N-221-000 N-221 TWO BLADE KNIFE/MASTER BLADE/CAP LIFTER BLADE, PLASTIC HANDLES, MASTER BLADE MARKED "BRIT KNIFE U.S.A.", 3 3/8", PAT STAMBAUGH N-221-001 OLD STYLE LAGER B. L. WERNER, DISTRIBUTOR
  - PHONE 2458 MARSHALL, MINN.
  - N-222-000 N-222 COCKTAIL FORK-SPOON/OVER THE TOP CAP LIFTER, (SEE N-163), 6 3/4", GREG & KAREN LOY
  - N-222-001 SIÈRRA NEVADA (IN LOGO) (BLACK ON GREEN VINYL) (CHICO CA & ASHEVILLE NC MICRO)
  - O-004-063 COMPLIMENTS OF AMERICAN BREWING COMPANY ROCHESTER, N. Y
  - O-005-175 ABITA (PIC OF 3 HOP STALKS) (EMBOSSED PLATE **WELDED TO OPENER)**
  - O-005-176 ACME CALIFORNIA ALES (DECAL) (FORT BRAGG CA MICRO)
  - O-005-177 HARPOON (RED PAINTED LETTERS)
  - O-005-178 SCHELL'S BEER SINCE 1860 (PAINTED BLUE NOT RAISED LETTERS)
  - O-006-022 PIEL'S LIGHT BEER DE-LIGHT-FUL (PIC OF PIELS MAN) PIEL BROS. NEW YORK (PORCELAIN FANTASY)
  - O-022-004 DUBUQUE BREWING & MALTING CO.
  - P-007-074 SCHLITZ (SCRIPT) BEER PAUL WUESTHOFF CO. PITTS-BURGH, PA.
  - P-008-264 BLATZ MILWAUKEE / EXPORT BEER. / EXPORT BEER. P-019-236 EBERHARDT & OBER BREWING CO. ALLEGHENY, PA. OLD LAGER COLUMBIA EXTRA PALE AND EXPORT BEERS (MARKED E. P. BEST MFG. CO. NEW HAVEN, CT. CLOUGH'S **PATENT, 1876)**
  - P-019-237 AGENT FOR PABST BEER AND EVANS ALE AND POR-TER, CHAS, F. OSLER WHOLESALE LIQUOR DEALER, 1901-1903 N. 6TH ST., HARRISBURG, - PA.
  - **EXPORT BEER WEST BAY CITY, MICH.**
  - P-051-094 NORTHERN BREWING CO. WEST SUPERIOR, WIS. / SAME
  - P-073-008 MUENCH'S PRIMA (APPLETON WI)

#### 2020 New Additions and New Discoveries

P-085-023 COMPLIMENTS OF SALAAM TEMPLE A. A. O. N. M. S. ATLANTIC CITY, JULY, 1904 USED FOR OPENING WIEDENMAYER'S PURE BEER BREWERY, NEWARK N. J.

P-129-002 WEST END BREWING CO. UTICA CLUB BEVERAGES 11-D

P-217-000 P-217 WOOD HANDLE CORKSCREW, TWISTED WIRE CORKSCREW (DOUBLE HELIX), (SEE P-60, P-95), JOHN STAN-IFY

P-217-001 OH BE JOLLY DR INK VAN NOS TRAND'S P. B. AL E! (SPACE BETWEEN LETTERS TO ALLOW WIRE HANDLE)

Q-148-000 Q-148 CAP LIFTER, RUBBER HANDLE & METAL CAP LIFTER, MAGNET ON BACK, (SEE Q-148), 5 3/4", JOHN STAN-LEY

Q-148-001 ISLAMORADA BEER COMPANY TM (ON LOGO) FLORI-DA KEYS (ISLAMORADA FL MICRO)

R-015-003 BARRON DIST. CO. MILLER HÍ-LIFE - OLY - HI-BRAU BUD DAVIS - - OWNER

R-156-000 R-156 OYSTER SHELL/CAP LIFTER, 3", MIKE KREJCI R-156-001 BLUE (PIC OF BEACON) POINT BREWING COMPANY

(PATCHOGUE NY MICRO) SHUCK IT R-157-000 R-157 HOCKEY PUCK/CAP LIFTER, (SEE R-40, R-130), 3"

WIDE & 1" THICK, JOHN STANLEY R-157-001 FLYING FISH BREWING CO. (PIC OF FISH BONES W/

AIRPLANE WINGS) (SOMERDALE NJ MICRO) X-030-000 X-30 2019 JFO CONVENTION OPENER, PEWTER CHAL-

X-030-000 X-30 2019 JFO CONVENTION OPENER, PEWTER CHAL-LENGE COIN, 2 1/4", JOHN STANLEY

X-030-001 JUST FOR OPENERS 41ST ANNUAL CONVENTION APRIL 24-28, 2019 MIAMISBURG OHIO DRINK DAYTON BEER (PIC OF AIRPLANE) / JUST FOR OPENERS 41ST ANNUAL CONVENTION APRIL 24-28, 2019 MIAMISBURG OHIO DRINK