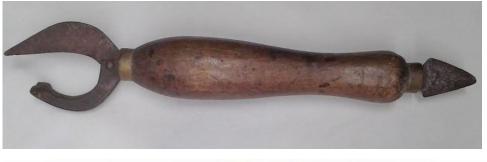

## Chris Quimby Had an Eye for The "Good Stuff"

Chris (below right) with John Cartwright at the 2018 Seattle Convention. Right a OOAK P-184-1 Pabst Davis Patent corkscrew & knife discovered by Chris in 2006. Far right: The only two H-1 openers I have seen with a bottle outline design as part of the advertisement. Chris sold these to me at the 1998 San Francisco Convention.

The P-184 Pabst is a One-Of-A-Kind as it is the only known beer advertising Davis Patent with a Knife Blade. Josef L'Africain is the proud owner.