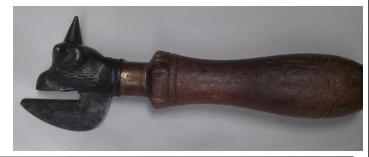

## Chris Quimby Had an Eye for The "Good Stuff"

Chris (below right) with John Cartwright at the 2018 Seattle Convention. Right a OOAK P-184-1 Pabst Davis Patent corkscrew & knife discovered by Chris in 2006. Far right: The only two H-1 openers I have seen with a bottle outline design as part of the advertisement. Chris sold these to me at the 1998 San Francisco Convention.

The P-184 Pabst is a One-Of-A-Kind as it is the only known beer advertising Davis Patent with a Knife Blade. Josef L'Africain is the proud owner.