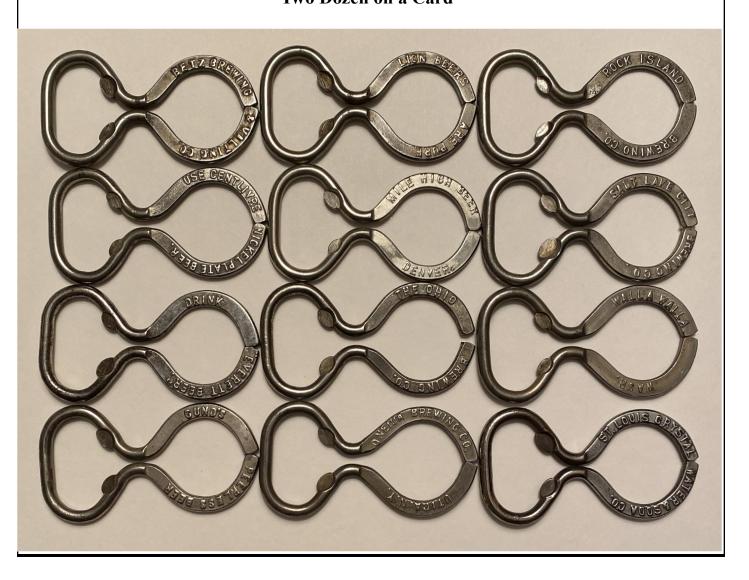

# CROWN No. 72—Two Dozen on a Card; Nickel Plated Steel Wire; Length 2 1/2 inches; Weight per Card 1 1/4 lb Two Dozen on a Card

| Tite.  * Coort  LIGHT  | BREWING COMPANY | POSE IDORE THAT IS A CONTROL OF THE PARTY OF | S A T A D A T A T A T A T A T A T A T A T |                                                           |
|------------------------|-----------------|--------------------------------------------------------------------------------------------------------------------------------------------------------------------------------------------------------------------------------------------------------------------------------------------------------------------------------------------------------------------------------------------------------------------------------------------------------------------------------------------------------------------------------------------------------------------------------------------------------------------------------------------------------------------------------------------------------------------------------------------------------------------------------------------------------------------------------------------------------------------------------------------------------------------------------------------------------------------------------------------------------------------------------------------------------------------------------------------------------------------------------------------------------------------------------------------------------------------------------------------------------------------------------------------------------------------------------------------------------------------------------------------------------------------------------------------------------------------------------------------------------------------------------------------------------------------------------------------------------------------------------------------------------------------------------------------------------------------------------------------------------------------------------------------------------------------------------------------------------------------------------------------------------------------------------------------------------------------------------------------------------------------------------------------------------------------------------------------------------------------------------|-------------------------------------------|-----------------------------------------------------------|
| G-345                  | G-346           | G-347                                                                                                                                                                                                                                                                                                                                                                                                                                                                                                                                                                                                                                                                                                                                                                                                                                                                                                                                                                                                                                                                                                                                                                                                                                                                                                                                                                                                                                                                                                                                                                                                                                                                                                                                                                                                                                                                                                                                                                                                                                                                                                                          | G-348                                     | G-349                                                     |
| DE-300-RECYCLE-JUSTICE | SMUIT           | YNOSE                                                                                                                                                                                                                                                                                                                                                                                                                                                                                                                                                                                                                                                                                                                                                                                                                                                                                                                                                                                                                                                                                                                                                                                                                                                                                                                                                                                                                                                                                                                                                                                                                                                                                                                                                                                                                                                                                                                                                                                                                                                                                                                          |                                           | COOPING OWER THE TRAVELER BEER CO: The wad to we realwent |
| G-350                  | G-              | 351                                                                                                                                                                                                                                                                                                                                                                                                                                                                                                                                                                                                                                                                                                                                                                                                                                                                                                                                                                                                                                                                                                                                                                                                                                                                                                                                                                                                                                                                                                                                                                                                                                                                                                                                                                                                                                                                                                                                                                                                                                                                                                                            | G-352                                     | G-353                                                     |
| TRÖEGS                 |                 | 3                                                                                                                                                                                                                                                                                                                                                                                                                                                                                                                                                                                                                                                                                                                                                                                                                                                                                                                                                                                                                                                                                                                                                                                                                                                                                                                                                                                                                                                                                                                                                                                                                                                                                                                                                                                                                                                                                                                                                                                                                                                                                                                              | Floyds Brewing                            | 2020<br>New<br>Discoveries                                |
| G-354                  |                 | H-17                                                                                                                                                                                                                                                                                                                                                                                                                                                                                                                                                                                                                                                                                                                                                                                                                                                                                                                                                                                                                                                                                                                                                                                                                                                                                                                                                                                                                                                                                                                                                                                                                                                                                                                                                                                                                                                                                                                                                                                                                                                                                                                           |                                           |                                                           |
| SANTINES (L' BEANSON)  | Bud             |                                                                                                                                                                                                                                                                                                                                                                                                                                                                                                                                                                                                                                                                                                                                                                                                                                                                                                                                                                                                                                                                                                                                                                                                                                                                                                                                                                                                                                                                                                                                                                                                                                                                                                                                                                                                                                                                                                                                                                                                                                                                                                                                | TLIS                                      |                                                           |
| M-                     | 224             |                                                                                                                                                                                                                                                                                                                                                                                                                                                                                                                                                                                                                                                                                                                                                                                                                                                                                                                                                                                                                                                                                                                                                                                                                                                                                                                                                                                                                                                                                                                                                                                                                                                                                                                                                                                                                                                                                                                                                                                                                                                                                                                                | M-225                                     |                                                           |