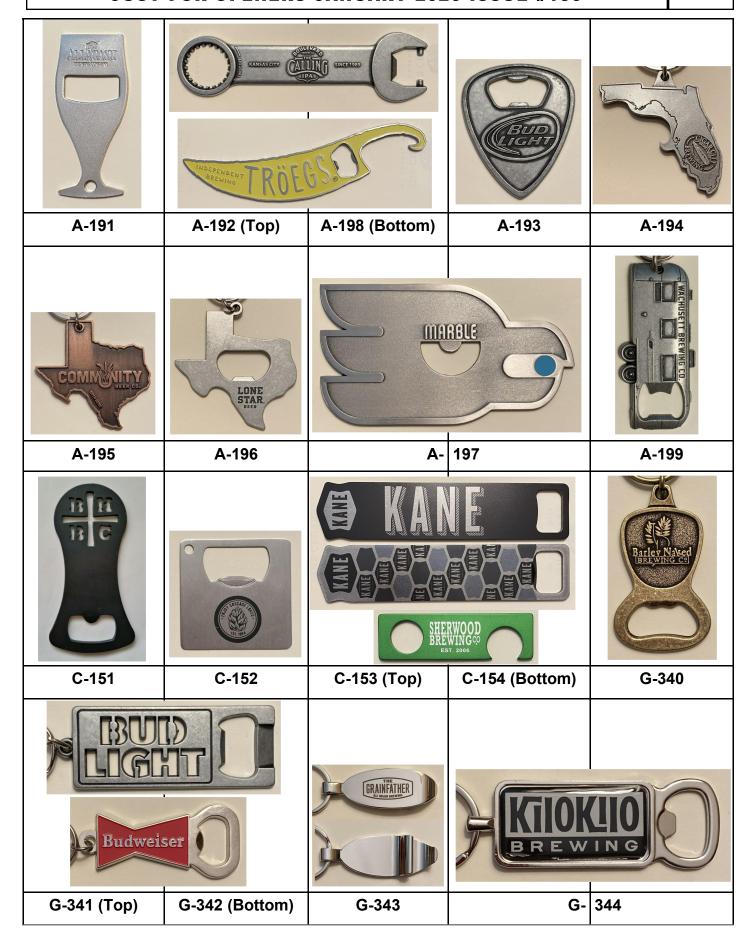

- A-003-074 BLUE VALLEY MALT, A. KAHAN & SON'S PRODUCTS CO. ST. LOUIS
- A-003-075 JIFFY BRUMALT DISTRIBUTORS JAMES A. BLACK, LAWTON, OKLA
- A-007-054 PABST SPECIALTY SHOP 607 1/2 PIKE ST. BOTTLERS SUPPLIES MAIN 2276 FREE DEL.
- A-013-041 THE CROCKERY CITY BREWING & ICE CO. EAST LIVER-POOL, OHIO.
- A-021-185 RHODE BREWING COMPANY PAWT., R. I.
- A-023-012 TRY A BOTTLE OF 'RED CAP ALE' "BILL NICHOLS"
- A-028-077 SPRINGFIELD BREWERIES, OHIO. FAMOUS RED HEAD BEER.
- A-030-017 DIAMOND BRAND MALT / LORAIN HOME SUPPLY STORE 715 BROADWAY PHONE 5240
- A-035-060 DRINK BLATZ BEER, SHORTY'S PLACE, STRAWN, ILL. A-035-061 STARS & STRIPES, BOTTLED BEER.
- A-058-018 SKAGWAY BREWING CO. EST. 1897 ALASKA
- A-113-007 BACOVA BEER CO. (ON RIBBON LOGO) BREWING HOT SPRINGS, VA TRUTH NOT TRENDS 540-505-4411 GOODVIBES@BACOVABEER.COM WWW.BACOVABEER.COM PROUDLY PROVIDED BY SIMAR: P: 546-463-6721 P: 546-463-3732
- A-113-008 KENNY GREEN BREWERY (NATURE LOGO) EST. 09 (ROCHESTER MN MICRO)
- A-126-002 BUD LIGHT (FOOTBALL SEAM LOGO) / (SEATTLE SEA-**HAWKS LOGO)**
- -147-002 HARBOTTLE PERFECTING THE CRAFT / BREWING **COMPANY (PIC OF BOTTLE & GLASS) TUCSON ARIZONA**
- A-155-002 JOLLY PUMPKIN ARTISIAN ALES (J P SOUR IN LOGO) OAK AGED - MICHIGAN - SOUR BIERE / SAME (DEXTER MI MICRO)
- A-171-002 BEAR (PIC OF BEAR PAW) CHASE (WHITE ON BLACK) (BLUEMONT VA MICRO)
- A-186-002 BARRELHOUSE BREWING CO \* LIBERTY & JUSTICE FOR ALE \* (AROUND BHBC LOGO) / BARRELHOUSE BREW-ING CO (MOUNTAIN SCENE) ADVÉNTURE SERIES (PASO RO-**BLES CA MICRO**
- A-186-003 BARRELHOUSE BREWING CO \* LIBERTY & JUSTICE FOR ALE \* (AROUND BHBC LOGO) / BIG SUR (ON LICENSE PLATE) (PIC OF VW VAN W/ BHBC LOGO) (PASO ROBLES CA MICRO)
- A-186-004 BARRELHOUSE BREWING CO \* LIBERTY & JUSTICE FOR ALE \* (AROUND BHBC LOGO) / GOOD PEOPLE GOOD TIMES GREAT BEER (PASO ROBLÉS CA MICRO)
- A-186-005 BARRELHOUSE BREWING CO \* LIBERTY & JUSTICE FOR ALE \* (AROUND BHBC LOGO) / I P A (BHBC LOGO) (PASO ROBLES CA MICRO)
- A-186-006 BARRELHOUSE BREWING CO \* LIBERTY & JUSTICE FOR ALE \* (AROUND BHBC LOGO) / MANGO I P A (BHBC LOGO) (PASO ROBLES CA MICRO)
- A-186-007 BARRELHOUSE BREWING CO \* LIBERTY & JUSTICE FOR ALE \* (AROUND BHBC LOGO) / RAISE YOUR STANDARD ALE (PASO ROBLES CA MICRO)
- A-186-008 BARRELHOUSE BREWING CO \* LIBERTY & JUSTICE FOR ALE \* (AROUND BHBC LOGO) / SUNNY DAZE (BHBC LOGO) (PASO ROBLES CA MICRO)
- A-186-009 BIG SUR DOUBLE IPA (BHBC LOGO) / (PIC OF SURFER) (PASO ROBLES CA MICRO)
- A-186-010 CRAZY MOUNTAIN BREWING COMPANY (PIC OF EA-GLE) / CRAZY MOUNTAIN BREWING COMPANY (A IN SHAPE OF MOUNTAIN) MERCHFACTORY.COM (FACEBOOK LOGO) CRAZYMOUNTAINBREWERY (TWITTER LOGO) @CRAZYMTNBREWERY (INSTRAGRAM LOGO) CRA-ZYMTNBREWERY (LAKEWOOD CO MICRO)
- A-186-011 CRUX FERMENTATION PROJECT (LÓGO) / (LOGO) BEND. OREGON
- A-186-012 ISLAMODORABEERCO.COM ISLAMODORA BEER COM-PANY (ON LOGO) FLORIDA KEYS - TREASURE COAST / MERCHFACTORÝ.COM ISLAMODORA BEER COMPANY (ON LOGO) FLORIDA KEYS - TREASURE COAST (BLUE ON YEL-LOW)
- A-186-013 KENNY GREEN BREWERY (NATURE LOGO) EST. 09 / MERCHFACTORY.COM KENNY GREEN BREWERY (NATURE

- LOGO) EST. 09 1016 7TH STREET NW ROCHESTER, MN 55901 507 282-2739 (SOCIAL MEDIA LOGOS)
- A-186-014 KNEE DEEP BREWING CO. FINE CRAFT BEERS -(GREEN MAN LOGO) / SAME (AUBURN CA MICRO)
- A-186-015 LAIRD ARCADE (THE L A B LOGO) BREWERY / (THE L A B LOGO) 114 S. WASHINGTON ST. SUITE D TIFFIN, OHIO 44883 (SOCIAL MEDIA LOGOS)
- A-186-016 MOBCRAFT BEER (PIC OF GLASS) / MOBCRAFT BEER (PIC OG GLASS) MOBCRAFTBEER.COM (MIKWAUKEE WI MICRO)
- A-186-017 SHIPYARD FINDER (LOGO) / (COMPASS LOGO) PORT-LAND, ME --- EST 1994--
- A-186-018 SHIPYARD PUMPKINHEAD (KNIGHT W/ PUMPKIN HEAD) / (SHIP LOGO) PORTLAND, ME --- EST 1994--
- A-186-019 SHIPYARD SUMMER ALE (CRAB & TURTLE LOGO) / (SHIP LOGO) PORTLAND, ME --- EST 1994-
- A-191-000 A-191 BEER GLASS, STEEL, 3", JOHN STANLEY
- A-191-001 ALLAGASH BREWING COMPANY (HOP LOGO) (PORTLAND ME MICRO)
- A-192-000 A-192 WRENCH, CAP LIFTER WRENCH (W/ TWIST OFF CAP REMOVER), (SEÉ A-72, A-77, N-97, N-169, N-220, R-29, R-114, R-146), 6 3/4", GREG & KAREN LOY
- A-192-001 BOULEVARD BREWING CO. THE CALLING IPA KANSAS **CITY SINCE 1989**
- A-193-000 A-193 GUITAR PICK, PEWTER, (SEE A-128), 2 1/2", JOHN STANLEY
- A-193-001 BUD LIGHT (C LOGO) / BUDWEISER
- A-194-000 A-194 STATE OF FLORIDA, PEWTER, 3", MIKE KREJCI A-194-001 CIGAR CITY BREWING (PIC OF CIGAR) HECHO A MANO **BORN IN TAMPA, FL**
- A-195-000 A-195 STATE OF TEXAS, COPPER, (SEE A-85, A-165, A-196), 2 1/2" WIDE, JOHN STANLEY
- A-195-001 COMMUNITY BEER CO. (HOP LOGO IN U) OPEN HERE / BEER FOR THE GREATER GOOD OPEN HERE (DALLAS TX
- A-196-000 A-196 STATE OF TEXAS, PEWTER, (SEE A-85, A-165, A-195), 2 3/4" TALL, JOHN STANLEY
- A-196-001 LONE STAR BEER / MADE IN U. S. A.
- A-197-000 A-197 BIRD HEAD, PEWTER, 5" WIDE, TODD BARNES/ JOHN STANLEY
- A-197-001 MARBLE / (NUEZZ STREET ART FACES) NEUZZ
- A-198-000 A-198 HOP KNIFE BLADE, PAINTED PEWTER, 6 3/4", JOHN FISHER/BEN HOFFMAN
- A-198-001 TROEGS INDEPENDENT BREWING / HOP KNIFE (PIC OF **HOPS) HARVEST ALE**
- A-199-000 A-199 AIRSTREAM CAMPING TRAILER, PEWTER, 3 1/4", JOHN STANLEY
- A-199-001 WACHUSETT BREWING CO. / ---- \* SINCE 1894 \* --WACHUESTT BREWING COMPANY WESTMINSTER, MA
- B-008-014 "PURE AS THE RAYS OF THE SUN" COLUMBUS, O. (SEE B-8-5)
- B-012-009 HOHÉN-ADEL HEALTH BEER; PHILA. PA.
- B-018-786 KEY TO BARTHOLOMAY RIENZI BEER.
- B-018-787 COMPLIMENTS OF CLAUSSEN BREWING ASS'N SEAT-TLE, U.S.A.
- B-018-788 COLLEGE POINT MALT PRODUCTS 233-13TH ST. COL-LEGE POINT, N. Y. PHONE FLUSHING 9-0579
- B-018-789 CONSUMERS BREWING CO PENN BEER (BEER IN **GRAIN STALK HEAD) PHILADELPHIA**
- B-018-790 GIPPS BREWING CO. PEORIA, ILL. / AMBERLIN B-018-791 N. YAKIMA BREWING AND MALTING CO.
- B-019-296 CRYSTAL GOLD MADE IN PORTSMOUTH, OHIO B-019-297 ELK BREWING CO. KITTANNING PA. / DRINK ELK RED TOP THE BEST BEER KITTANNING PA
- B-019-298 ESCANABA BRG. CO. NORTHERN BEAUTY
- B-023-210 DRINK BONE DRY / MORELAND & MEYERS, DIST. **PHONE 7043**
- B-030-013 PENN MALT STORE 233 FERRY ST. EASTON, PA. **PHONE 638-J**
- B-035-037 GREAT FALLS BOTTLERS SUPPLY CO. A COMPLETE LINE OF BOTTLERS SUPPLIES 107-109-4TH ST. SO. PHONE
- B-073-486 ALVARIUM BEER CO. (LOGO) NEW BRITAIN, CONN.