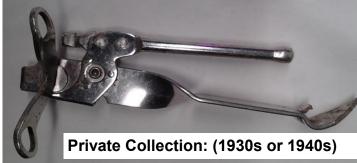

a firm grip of the can edge." The highly successful "Star" was followed in 1931 by the "Bunker," made by the Bunker Clancey Company of Kansas City.

Indeed, the "Bunker" copied the "Star" can opener quite closely and Star Can Opener Company sued the Bunker Clancey Company for patent infringement. The Star Can Opener Company patented the "Star" can opener in 1920, not 1925. Further, the Star Can Opener Company did not invent the highly important, second, serrated "freed wheel," as stated by *Wikipedia* and other standard reference. The important, second, serrated wheel was indeed invented by Thomas H. Gilham of Cortes, Nevada, and was part of his patent, dated June 1888.

#### History of the Can Opener Revised & Illustrated by Samuel J. Hardman





Private Collection: "The Bunker" (1931)







Private Collection: (1940s or 1950s)







Private Collection: (1940s or 1950s)

Private Collection: P38 (left)

The following 1868 ad (not shown) from the official catalogue of the *National Exhibition of Works of Art at Leeds* is of interest because Mr. Davis's "American can opener" and Robert "Yates's lever knives, for opening sardine & provision cases" are mentioned in the same ad. However, Mr. Davis's distinction between his "American can opener" and "Yates's patent lever knives" is absurd. In fact, Mr. Davis was a salesman and his "American can opener" was merely a version of Yates's lever knife can opener!

"J. C. Davis, patentee and manufacturer of the 'Excelsior' knife cleaner (patent granted 1865), and sole manufacturer and patentee of the American Can Opener and Yates's p