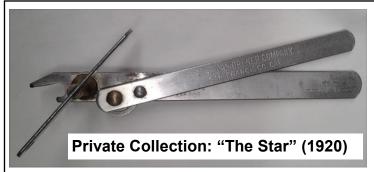

wheel, called a "freed wheel,' which allowed a firm grip of the can edge." The highly successful "Star" was followed in 1931 by the "Bunker," made by the Bunker Clancey Company of Kansas City.

Indeed, the "Bunker" copied the "Star" can opener quite closely and Star Can Opener Company sued the Bunker Clancey Company for patent infringement. The Star Can Opener Company patented the "Star" can opener in 1920, not 1925. Further, the Star Can Opener Company did not invent the highly important, second, serrated "freed wheel," as stated by *Wikipedia* and other standard reference. The important, second, serrated wheel was indeed invented by Thomas H. Gilham of Cortes, Nevada, and was part of his patent, dated June 1888.

#### History of the Can Opener Revised & Illustrated by Samuel J. Hardman





Private Collection: "The Bunker" (1931)







Private Collection: (1940s or 1950s)







Private Collection: (1940s or 1950s)

Private Collection: P38 (left)

The following 1868 ad (not shown) from the official catalogue of the *National Exhibition of Works of Art at Leeds* is of interest because Mr. Davis's "American can opener" and Robert "Yates's lever knives, for opening sardine & provision cases" are mentioned in the same ad. However, Mr. Davis's distinction between his "American can opener" and "Yates's patent lever knives" is absurd. In fact, Mr. Davis was a salesman and his "American can opener" was merely a version of Yates's lever knife can opener!

"J. C. Davis, patentee and manufacturer of the 'Excelsior' knife cleaner (patent granted 1865), and sole manufacturer and pate