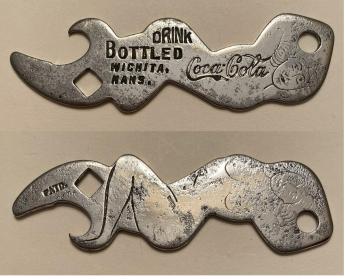

## Chris Quimby Had an Eye for The "Good Stuff"

Chris (below right) with John Cartwright at the 2018 Seattle Convention. Right a OOAK P-184-1 Pabst Davis Patent corkscrew & knife discovered by Chris in 2006. Far right: The only two H-1 openers I have seen with a bottle outline design as part of the advertisement. Chris sold these to me at the 1998 San Francisco Convention.