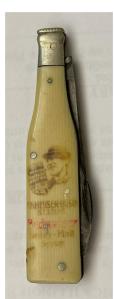

## Chris Quimby Had an Eye for The "Good Stuff"

Chris (below right) with John Cartwright at the 2018 Seattle Convention. Right a OOAK P-184-1 Pabst Davis Patent corkscrew & knife discovered by Chris in 2006. Far right: The only two H-1 openers I have seen with a bottle outline design as part of the advertisement. Chris sold these to me at the 1998 San Francisco Convention.

The P-184 Pabst is a One-Of-A-Kind as it is the only known beer advertising Davis Patent with a Knife Blade. Josef L'Africain is the proud owner.