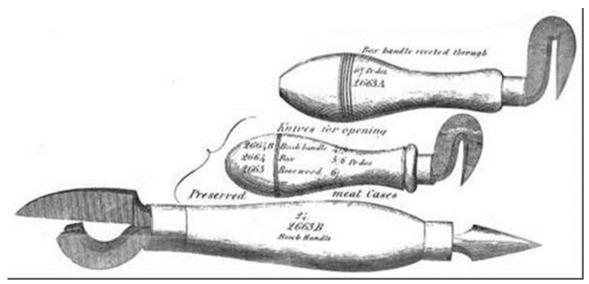

openers; however, they are described as "knives for opening preserved meat cases." According to the Oxford Dictionary, "can-opener" did not appear in print until 1862, and "tin-opener did not appear until 1895. Again, according to the Oxford Dictionary, "lever-knife did not appear in print until 1867. J. MacGregor, *The Voyage Alone in the Yawl Rob* Roy: "The pantry is beside them with..pepper.. mustard, corkscrew, and lever-knife for preserved meat tins." However, "lever knife" is mentioned in Chambers's Edinburgh Journal, Vol. 9, No. 430, April 1840, and in Colburn's United Service Magazine, Vol.66, May-August 1851. Hence, it appears that before 1862 can openers were called knives or lever-knives.

#### The following illustration is from Timmins & Sons catalogue of c. 1845, plate 130:



("Knives for opening preserved meat cases")

The following lever-type can openers follow the design depicted in Timmins & Sons catalogue of c. 1845.







## History of the Can Opener Revised & Illustrated by Samuel J. Hardman



**Private Collection (Openers Shown Above)** 

The United Service Magazine (1851), page 143: Colburn's United Service Magazine, Vol. 66 (May-Aug. 1851):

"Preserved meat for the navy. --The following circular (No. 76) has been issued by the Admiralty:--My lords are pleased to direct that the under- mentioned instructions be observed in the future, whenever preserved meat may be issued on board Her Majesty's ships and vessels.-- Instructions for opening canisters of preserved meat, and preparing their contents for issue:--1st. The canister is to be opened with t