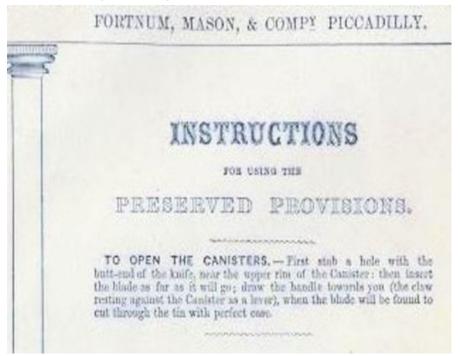

, but with a close instead of a sweeping curve, the whole being of such a size that it might be carried in a waistcoat pocket.

The point being inserted through the tin, the operatoris enabled to cut up the case with ease, by using the fore end of the handle as a fulcrum on which to rest the instrument while the handle is alternately quickly raised and depressed." Hence, John Gillon, of John Gillon & Co., invented the first lever knife can opener before 1840.

The following versions of John Gillon's lever-knife can opener are from Timmins & Sons catalogue of c. 1845, plate, 130. With this form of lever-type can opener, the tin is cut clockwise instead of counter-clockwise.

## History of the Can Opener Revised & Illustrated by Samuel J. Hardman



1849 Fortnum & Mason Catalogue, page 11:



**Courtesy of Fortnum & Mason** 

Instructions for using the preserved provisions.

"To open the canisters. --First stab a hole with the butt-end of the knife, near the upper rim of the canister: then insert the blade as far as it will go; draw the handle towards you (the claw resting against the canister as a lever), when the blade will be found to cut through the tin with perfect ease."

The "knife" used by Fortnum & Mason to open tin canisters (tin cans) was not an ordinary knife. One can't "stab a hole with the butt-end" of an ordinary knife. Further, an ordinary knife does not have a "claw." The "knife" described by Fortnum & Mason was undoubtedly a lever knife can opener.

## History of the Can Opener Revised & Illustrated by Samuel J. Hardman

## **Early Illustrations of Lever-Typ