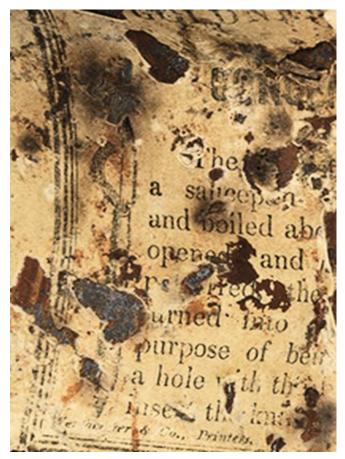

had cached these items under a rock for lack of transport but was unable to find them when he came back. The label text reads: 'GOLDNER'S,,,GRAVY So...The ...put into...a saucepan whi... water and boiled about...s, then opened and...the ...may be turned into...for the purpose of being...a hole with the...insert the knife...W...& Co Printers.' 'GOLDNER'S PATENT' is embossed on the base. It was presented to the museum by Sophia Cracroft in 1892. Date made circa 1845."

#### Courtesy of the National Maritime Museum.

Since Sir John Franklin last expedition did not leave England until 19 May 1845, the lever-type can opener depicted on Goldner's labelmust have been made before 1845.

Circa 1845 can with a label that depicts a lever-type can opener (Courtesy of the National Maritime Museum):





## History of the Can Opener Revised & Illustrated by Samuel J. Hardman

The following illustration is from a c. 1845 trade catalogue by Richard Timmins & Sons of Birmingham, England. The illustration depicts lever-type can openers; however, they are described as "knives for opening preserved meat cases." According to the Oxford Dictionary, "can-opener" did not appear in print until 1862, and "tin-opener did not appear until 1895. Again, according to the Oxford Dictionary, "lever-knife did not appear in print until 1867. J. MacGregor, *The Voyage Alone in the Yawl Rob* Roy: "The pantry is beside them with..pepper.. mustard, corkscrew, and lever-knife for preserved meat tins." However, "lever knife" is mentioned in Chambers's Edinburgh Journal, Vol. 9, No. 430, April 1840, and in Colburn'