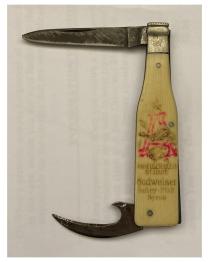

## Chris Quimby Had an Eye for The "Good Stuff"

Chris (below right) with John Cartwright at the 2018 Seattle Convention. Right a OOAK P-184-1 Pabst Davis Patent corkscrew & knife discovered by Chris in 2006. Far right: The only two H-1 openers I have seen with a bottle outline design as part of the advertisement. Chris sold these to me at the 1998 San Francisco Convention.

The P-184 Pabst is a One-Of-A-Kind as it is the only known beer advertising Davis Patent with a Knife Blade. Josef L'Africain is the proud owner.