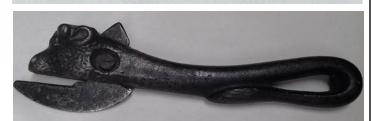

## Chris Quimby Had an Eye for The "Good Stuff"

Chris (below right) with John Cartwright at the 2018 Seattle Convention. Right a OOAK P-184-1 Pabst Davis Patent corkscrew & knife discovered by Chris in 2006. Far right: The only two H-1 openers I have seen with a bottle outline design as part of the advertisement. Chris sold these to me at the 1998 San Francisco Convention.

The P-184 Pabst is a One-Of-A-Kind as it is the only known beer advertising Davis Patent with a Knife Blade. Josef L'Africain is the proud owner.