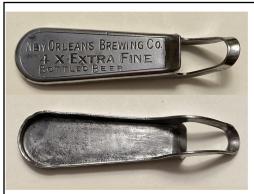

## Chris Quimby Had an Eye for The "Good Stuff"

Chris (below right) with John Cartwright at the 2018 Seattle Convention. Right a OOAK P-184-1 Pabst Davis Patent corkscrew & knife discovered by Chris in 2006. Far right: The only two H-1 openers I have seen with a bottle outline design as part of the advertisement. Chris sold these to me at the 1998 San Francisco Convention.