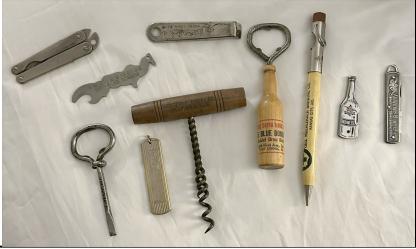

#### NABA Convention #53 St Louis MO July 30- August 4 2024

corkscrews. Foot traffic was good most of the time and we both sold well the next three days. Jim and Mary Jo Osborn arrived and had a great selection of beer advertising openers and corkscrews for sell. That afternoon Jim picked out some really nice pieces I had and we worked a deal out for his complete set of M-73 beer slide-out corkscrews (14 in total). I had to throw in a chunk of cash and then the next day I made my "baby trader" claim that I should have looked the closely at sliders before dealing. Jim was gracious enough to give some credit back.