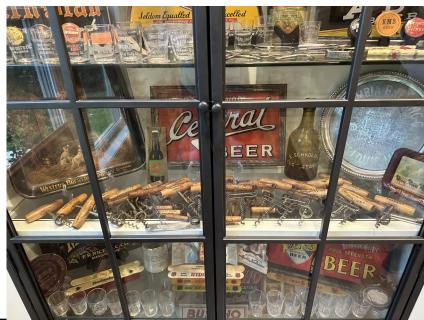

2024-07-29 (Mon): The first House Tour was today at Don Roussin's house and it is one outstanding collection. Just about every square inch of wall space is taken. He even had signs on his HVAC system in the basement. I did make my meal trip to Jersey Mike's as I get a giant sub cut into thirds to last three meals. I learned one of the benefits of being on the 11th Executive Suite floor was we had free breakfast Mon-Fri. Sales continued to be great with a good percentage of sales being local brewery items.