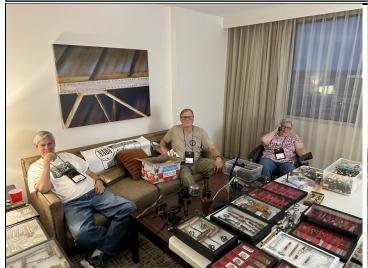

2024-07-31 (Wed): I had brought two six foot tables with me (the hotel wanted \$20 per table per day) and told Tommy to bring his two tables in and the room was full of openers and

#### NABA Convention #53 St Louis MO July 30- August 4 2024

corkscrews. Foot traffic was good most of the time and we both sold well the next three days. Jim and Mary Jo Osborn arrived and had a great selection of beer advertising openers and corkscrews for sell. That afternoon Jim picked out some really nice pieces I had and we worked a deal out for his complete set of M-73 beer slide-out corkscrews (14 in total). I had to throw in a chunk of cash and then the next day I made my "baby trader" claim that I should have looked the closely at sliders before dealing. Jim was gracious enough to give some credit back.