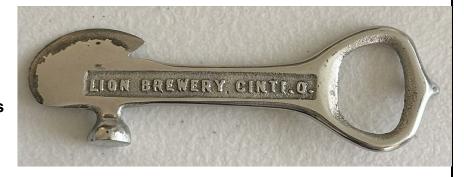

#### NABA Convention #53 St Louis MO July 30- August 4 2024

corkscrews. Foot traffic was good most of the time and we both sold well the next three days. Jim and Mary Jo Osborn arrived and had a great selection of beer advertising openers and corkscrews for sell. That afternoon Jim picked out some really nice pieces I had and we worked a deal out for his complete set of M-73 beer slide-out corkscrews (14 in total). I had to throw in a chunk of cash and then the next day I made my "baby trader" claim that I should have looked the closely at sliders before dealing. Jim was gracious enough to give some credit back.