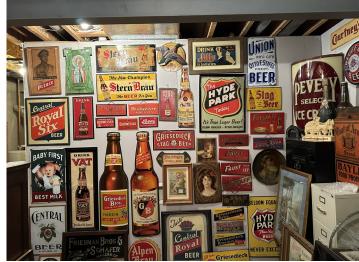

2024-07-29 (Mon): The first House Tour was today at Don Roussin's house and it is one outstanding collection. Just about every square inch of wall space is taken. He even had signs on his HVAC system in the basement. I did make my meal trip to Jersey Mike's as I get a giant sub cut into thirds to last three meals. I learned one of the benefits of being on the 11th Executive Suite floor was we had free breakfast Mon-Fri. Sales continued to be great with a good percentage of sales being local brewery items.