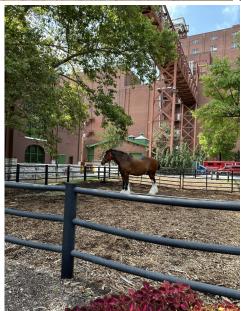

2024-07-28 (Sun): The day started with a trip to the Waffle House next door. It is hard to beat their price and breakfast is always good (they have grits). At 10:15AM we left for the NABA Board tour of Anheuser-Busch. About 30 minutes to just south of downtown and our group of 22 had a nice two-hour tour. It was really special seeing the Clydesdales (two horses). The gift shop had some openers but only one new style and none were priced cheap. That afternoon I got the sitting room part of my suite set up and had most of my Expedition full of "stuff" out and opened that evening. I did manage a nice early supper at The Capital Grille in Clayton (about 10 miles away). Sales were great that evening with Sam Marcum getting several rare local openers and corkscrews. Convention was off to a great start.