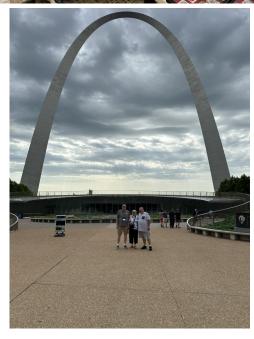

2024-08-01 (Thu): Sharon Hinton had set it up a few weeks before but today was the day Tommy, myself, Sharon and Mike would visit the St. Louis Arch. We had to be there by 10AM, we saw a short movie on the construction (Johnny slept through part of it) and then afterwards Sharon, Tommy and me got to go to the top of Arch. Mike is claustrophobic and did not go. The Arch trip has 8 five person cars go up each side every 10 minutes. In our car we went up with a German woman with her young son. Four minutes up, ten minutes to check the great views and then a three minute ride back down. It was really cool and thank you Sharon for setting it up. We were back down shortly before noon and found out if we hustled down to the river we could catch the 12:15 Riverboat Ride that Sharon had also signed us for. The old people were puffing but we made it. It was a hot day but the humidity was not too bad. The Riverboat ride lasted about 45 minutes. I had to huff and puff back to the car about a half mile away. We were back at the hotel by 2PM. Thank you Sharon for setting all of this up. Sales were decent Thursday and the Convention was still rocking and rolling. Many thanks to the Vicksburg people for setting up a great two room display of the Herb and Helen Haydock Collection that Chris Moore had bought.