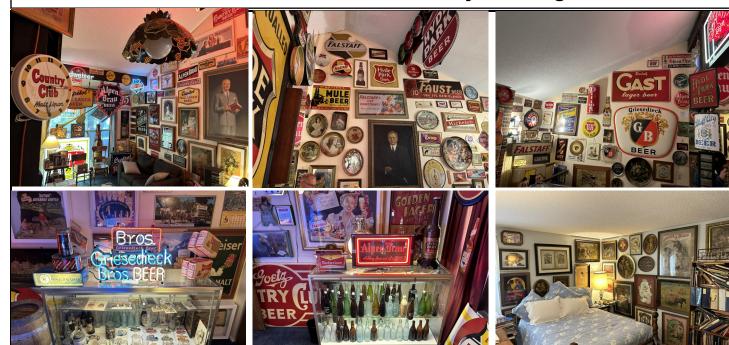

2024-07-29 (Mon): The first House Tour was today at Don Roussin's house and it is one outstanding collection. Just about every square inch of wall space is taken. He even had signs on his HVAC system in the basement. I did make my meal trip to Jersey Mike's as I get a giant sub cut into thirds to last three meals. I learned one of the benefits of being on the 11th Executive Suite floor was we had free breakfast Mon-Fri. Sales continued to be great with a good percentage of sales being local brewery items.