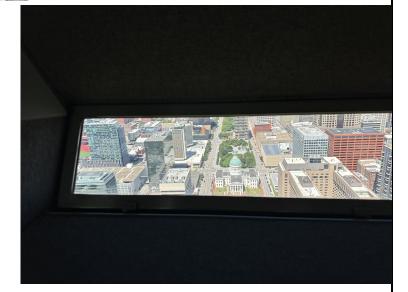

2024-08-01 (Thu): Sharon Hinton had set it up a few weeks before but today was the day Tommy, myself, Sharon and Mike would visit the St. Louis Arch. We had to be there by 10AM, we saw a short movie on the construction (Johnny slept through part of it) and then afterwards Sharon, Tommy and me got to go to the top of Arch. Mike is claustrophobic and did not go. The Arch trip has 8 five person cars go up each side every 10 minutes. In our car we went up with a German woman with her young son. Four minutes up, ten minutes to check the great views and then a three minute ride back down. It was really cool and thank you Sharon for setting it up. We were back down shortly before noon and found out if we hustled down to the river we could catch the 12:15 Riverboat Ride that Sharon had also signed us for. The old people were puffing but we made it. It was a hot day but the humidity was not too bad. The Riverboat ride lasted about 45 minutes. I had to huff and puff back to the car about a half mile away. We were back at the hotel by 2PM. Thank you Sharon for setting all of this up. Sales were decent Thursday and the Convention was still rocking and rolling. Many thanks to the Vicksburg people for setting up a great two room display of the Herb and Helen Haydock Collection that Chris Moore had bought.