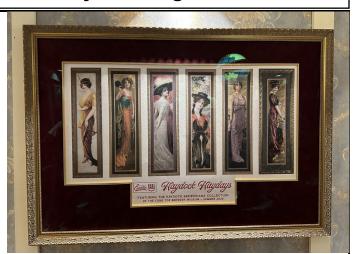

2024-08-01 (Thu): Sharon Hinton had set it up a few weeks before but today was the day Tommy, myself, Sharon and Mike would visit the St. Louis Arch. We had to be there by 10AM, we saw a short movie on the construction (Johnny slept through part of it) and then afterwards Sharon, Tommy and me got to go to the top of Arch. Mike is claustrophobic and did not go. The Arch trip has 8 five person cars go up each side every 10 minutes. In our car we went up with a German woman with her young son. Four minutes up, ten minutes to check the great views and then a three minute ride back down. It was really cool and thank you Sharon for setting it up. We were back down shortly before noon and found out if we hustled down to the river we could catch the 12:15 Riverboat Ride that Sharon had also signed us for. The old people were puffing but we made it. It was a hot day but the humidity was not too bad. The Riverboat ride lasted about 45 minutes. I had to huff and puff back to the car about a half mile away. We were back at the hotel by 2PM. Thank you Sharon for setting all of this up. Sales were decent Thursday and the Convention was still rocking and rolling. Many thanks to the Vicksburg people for setting up a great two room display of the Herb and Helen Haydock Collection that Chris Moore had bought.