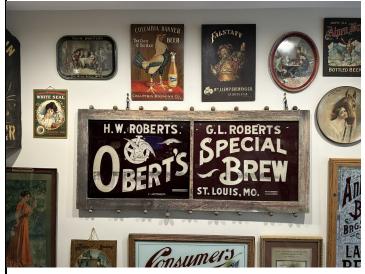

2024-07-30 (Tue): Three house tours were scheduled that day but I only went on the last one to Randy Huetsch's house and because Pat Stambaugh's roomie, Barry Travis, was driving and he had a brand new car. I do love the smell of a new car. Randy's collection is top quality mainly being St. Louis Breweriana. A basement full of nicely displayed Breweriana of all styles from large signs down to openers. Sales were good that evening but slowing down. The good news was the Hintons, Tommy Campnell and Dave Pinney arrived. Being in a suite it was like a mini hospitality room.