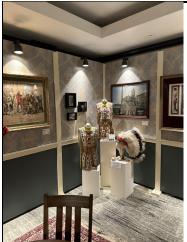

2024-08-01 (Thu): Sharon Hinton had set it up a few weeks before but today was the day Tommy, myself, Sharon and Mike would visit the St. Louis Arch. We had to be there by 10AM, we saw a short movie on the construction (Johnny slept through part of it) and then afterwards Sharon, Tommy and me got to go to the top of Arch. Mike is claustrophobic and did not go. The Arch trip has 8 five person cars go up each side every 10 minutes. In our car we went up with a German woman with her young son. Four minutes up, ten minutes to check the great views and then a three minute ride back down. It was really cool and thank you Sharon for setting it up. We were back down shortly before noon and found out if we hustled down to the river we could catch the 12:15 Riverboat Ride that Sharon had also signed us for. The old people were puffing but we made it. It was a hot day but the humidity was not too bad. The Riverboat ride lasted about 45 minutes. I had to huff and puff back to the car about a half mile away. We were back at the hotel by 2PM. Thank you Sharon for setting all of this up. Sales were decent Thursday and the Convention was still rocking and rolling. Many thanks to the Vicksburg people for setting up a great two room display of the Herb and Helen Haydock Collection that Chris Moore had bought.