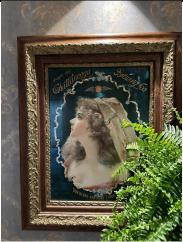

2024-08-01 (Thu): Sharon Hinton had set it up a few weeks before but today was the day Tommy, myself, Sharon and Mike would visit the St. Louis Arch. We had to be there by 10AM, we saw a short movie on the construction (Johnny slept through part of it) and then afterwards Sharon, Tommy and me got to go to the top of Arch. Mike is claustrophobic and did not go. The Arch trip has 8 five person cars go up each side every 10 minutes. In our car we went up with a German woman with her young son. Four minutes up, ten minutes to check the great views and then a three minute ride back down. It was really cool and thank you Sharon for setting it up. We were back down shortly before noon and found out if we hustled down to the river we could catch the 12:15 Riverboat Ride that Sharon had also signed us for. The old people were puffing but we made it. It was a hot day but the humidity was not too bad. The Riverboat ride lasted about 45 minutes. I had to huff and puff back to the car about a half mile away. We were back at the hotel by 2PM. Thank you Sharon for setting all of this up. Sales were decent Thursday and the Convention was still rocking and rolling. Many thanks to the Vicksburg people for setting up a great two room display of the Herb and Helen Haydock Collection that Chris Moore had bought.