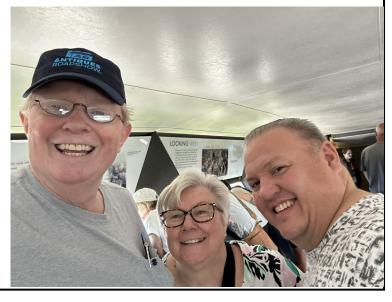

2024-08-01 (Thu): Sharon Hinton had set it up a few weeks before but today was the day Tommy, myself, Sharon and Mike would visit the St. Louis Arch. We had to be there by 10AM, we saw a short movie on the construction (Johnny slept through part of it) and then afterwards Sharon, Tommy and me got to go to the top of Arch. Mike is claustrophobic and did not go. The Arch trip has 8 five person cars go up each side every 10 minutes. In our car we went up with a German woman with her young son. Four minutes up, ten minutes to check the great views and then a three minute ride back down. It was really cool and thank you Sharon for setting it up. We were back down shortly before noon and found out if we hustled down to the river we could catch the 12:15 Riverboat Ride that Sharon had also signed us for. The old people were puffing but we made it. It was a hot day but the humidity was not too bad. The Riverboat ride lasted about 45 minutes. I had to huff and puff back to the car about a half mile away. We were back at the hotel by 2PM. Thank you Sharon for setting all of this up. Sales were decent Thursday and the Convention was still rocking and rolling. Many thanks to the Vicksburg people for setting up a great two room display of the Herb and Helen Haydock Collection that Chris Moore had bought.