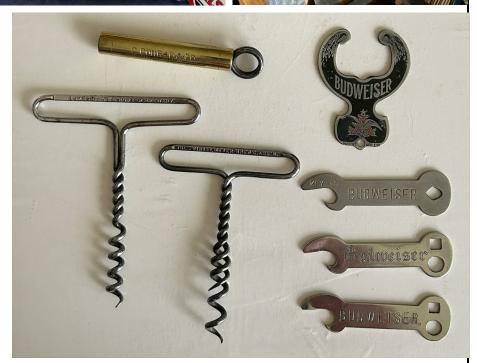

#### NABA Convention #53 St Louis MO July 30- August 4 2024

corkscrews. Foot traffic was good most of the time and we both sold well the next three days. Jim and Mary Jo Osborn arrived and had a great selection of beer advertising openers and corkscrews for sell. That afternoon Jim picked out some really nice pieces I had and we worked a deal out for his complete set of M-73 beer slide-out corkscrews (14 in total). I had to throw in a chunk of cash and then the next day I made my "baby trader" claim that I should have looked the closely at sliders before dealing. Jim was gracious enough to give some credit back.