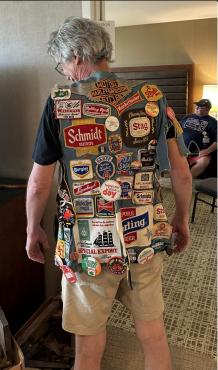

2024-07-28 (Sun): The day started with a trip to the Waffle House next door. It is hard to beat their price and breakfast is always good (they have grits). At 10:15AM we left for the NABA Board tour of Anheuser-Busch. About 30 minutes to just south of downtown and our group of 22 had a nice two-hour tour. It was really special seeing the Clydesdales (two horses). The gift shop had some openers but only one new style and none were priced cheap. That afternoon I got the sitting room part of my suite set up and had most of my Expedition full of "stuff" out and opened that evening. I did manage a nice early supper at The Capital Grille in Clayton (about 10 miles away). Sales were great that evening with Sam Marcum getting several rare local openers and corkscrews. Convention was off to a great start.